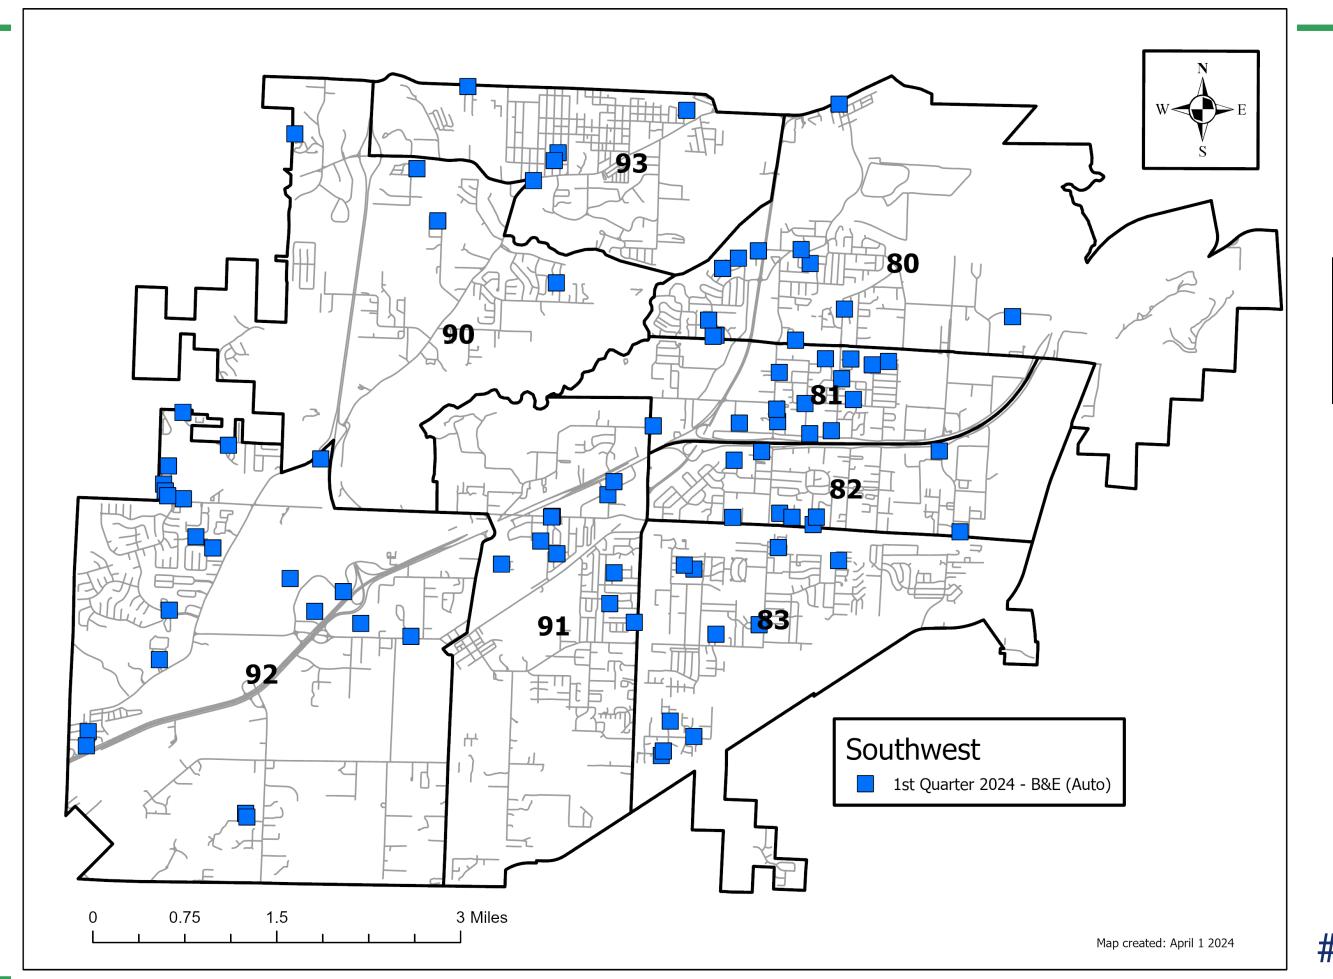

|       | B & E (Auto) |    |  |
|-------|--------------|----|--|
|       | 2023 2024    |    |  |
| Jan   | 37           | 35 |  |
| Feb   | 28           | 28 |  |
| Mar   | 25           | 25 |  |
| Total | 90           | 88 |  |