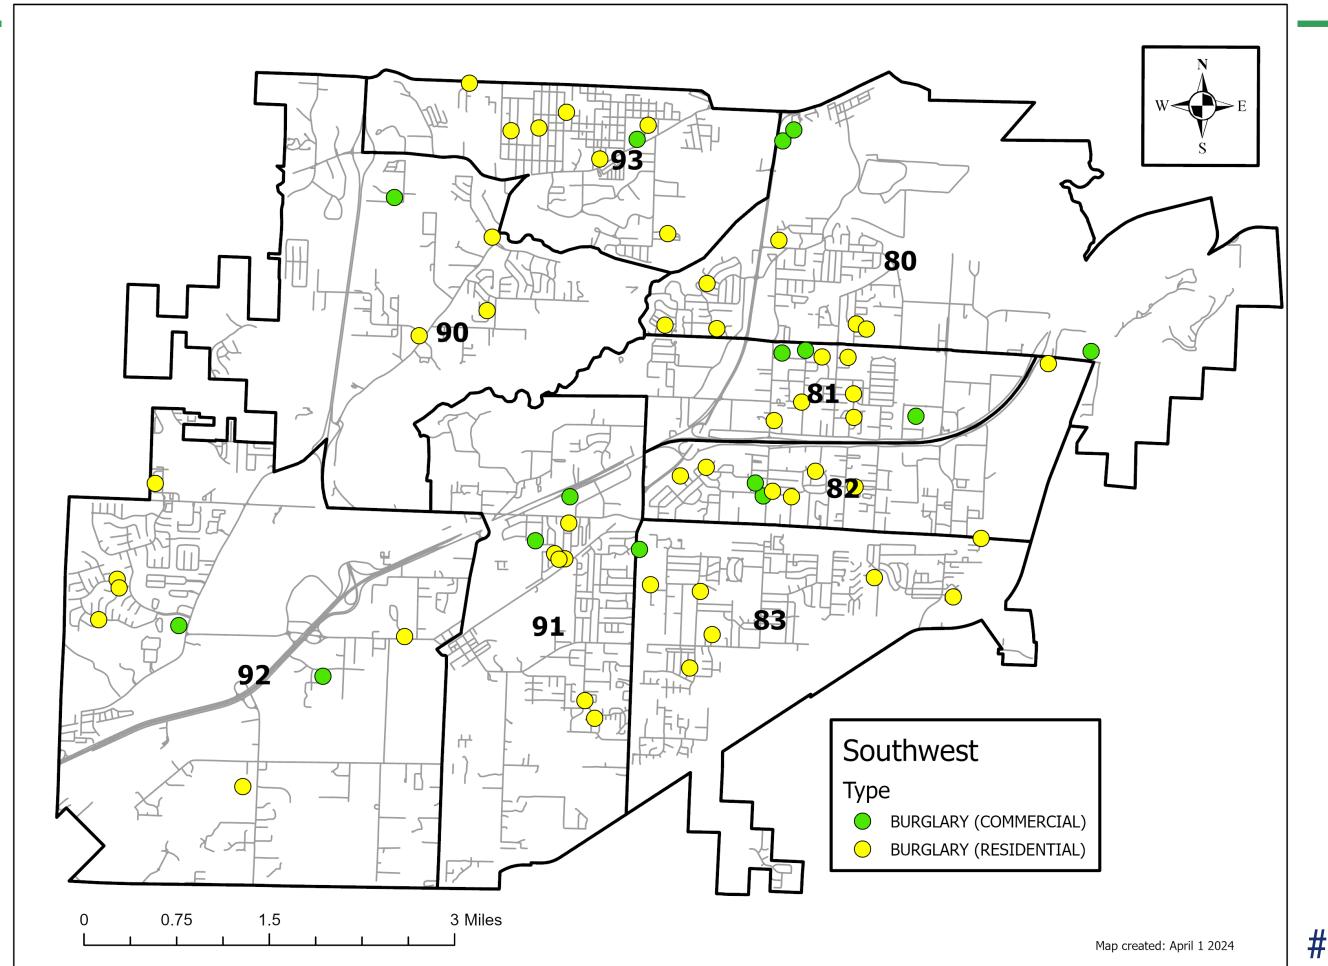

|       | Burglary  |    |  |
|-------|-----------|----|--|
|       | 2023 2024 |    |  |
| Jan   | 28        | 28 |  |
| Feb   | 21        | 24 |  |
| Mar   | 24        | 20 |  |
| Total | 73        | 72 |  |