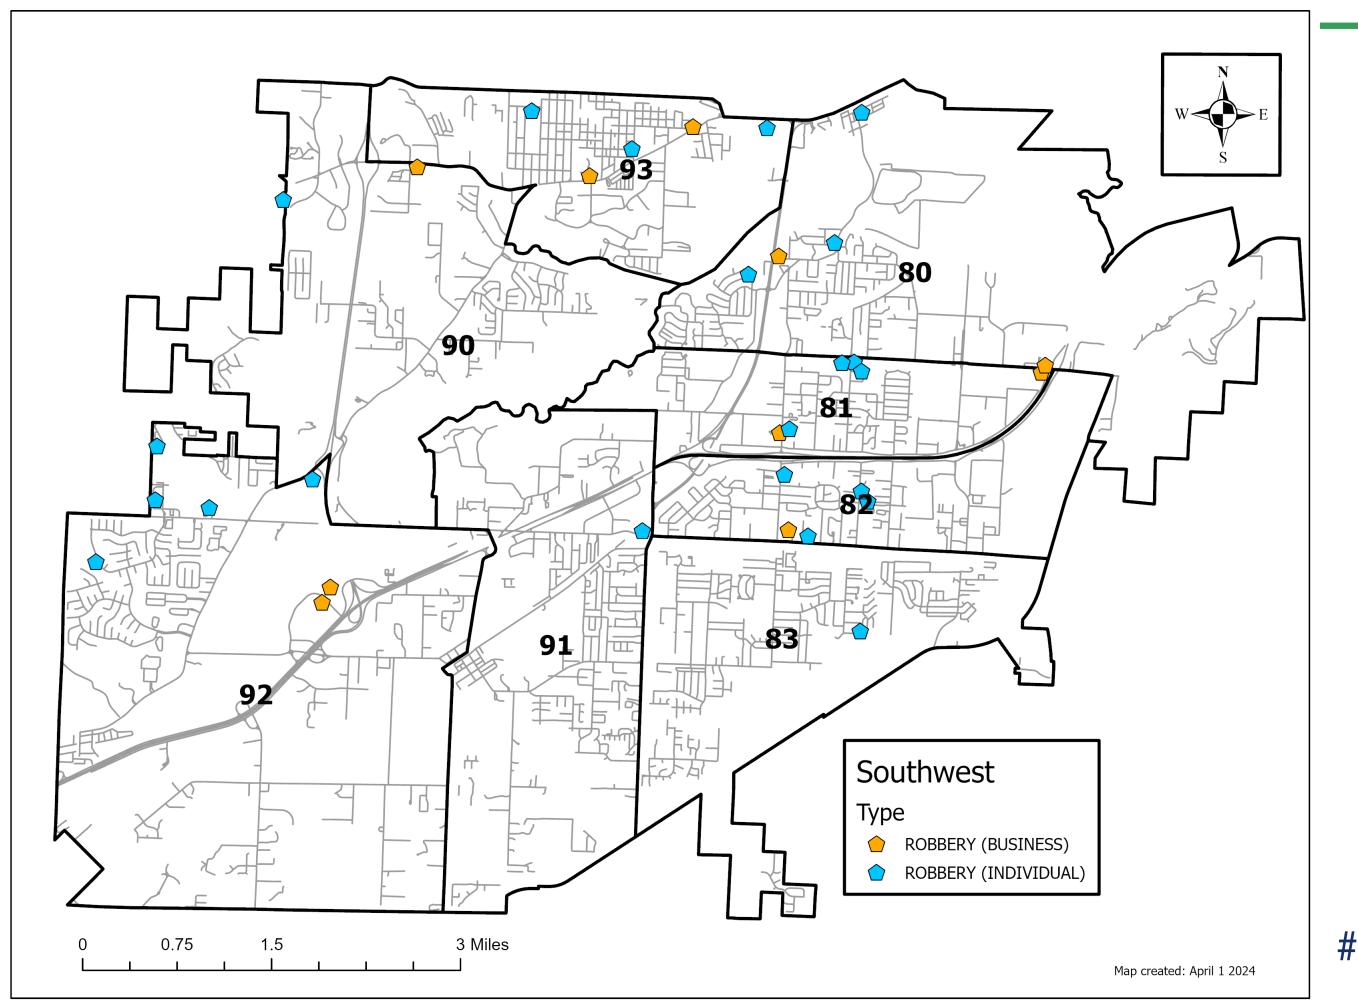

|       | Robbery   |    |  |
|-------|-----------|----|--|
|       | 2023 2024 |    |  |
| Jan   | 11        | 13 |  |
| Feb   | 13        | 16 |  |
| Mar   | 14        | 8  |  |
| Total | 38        | 37 |  |