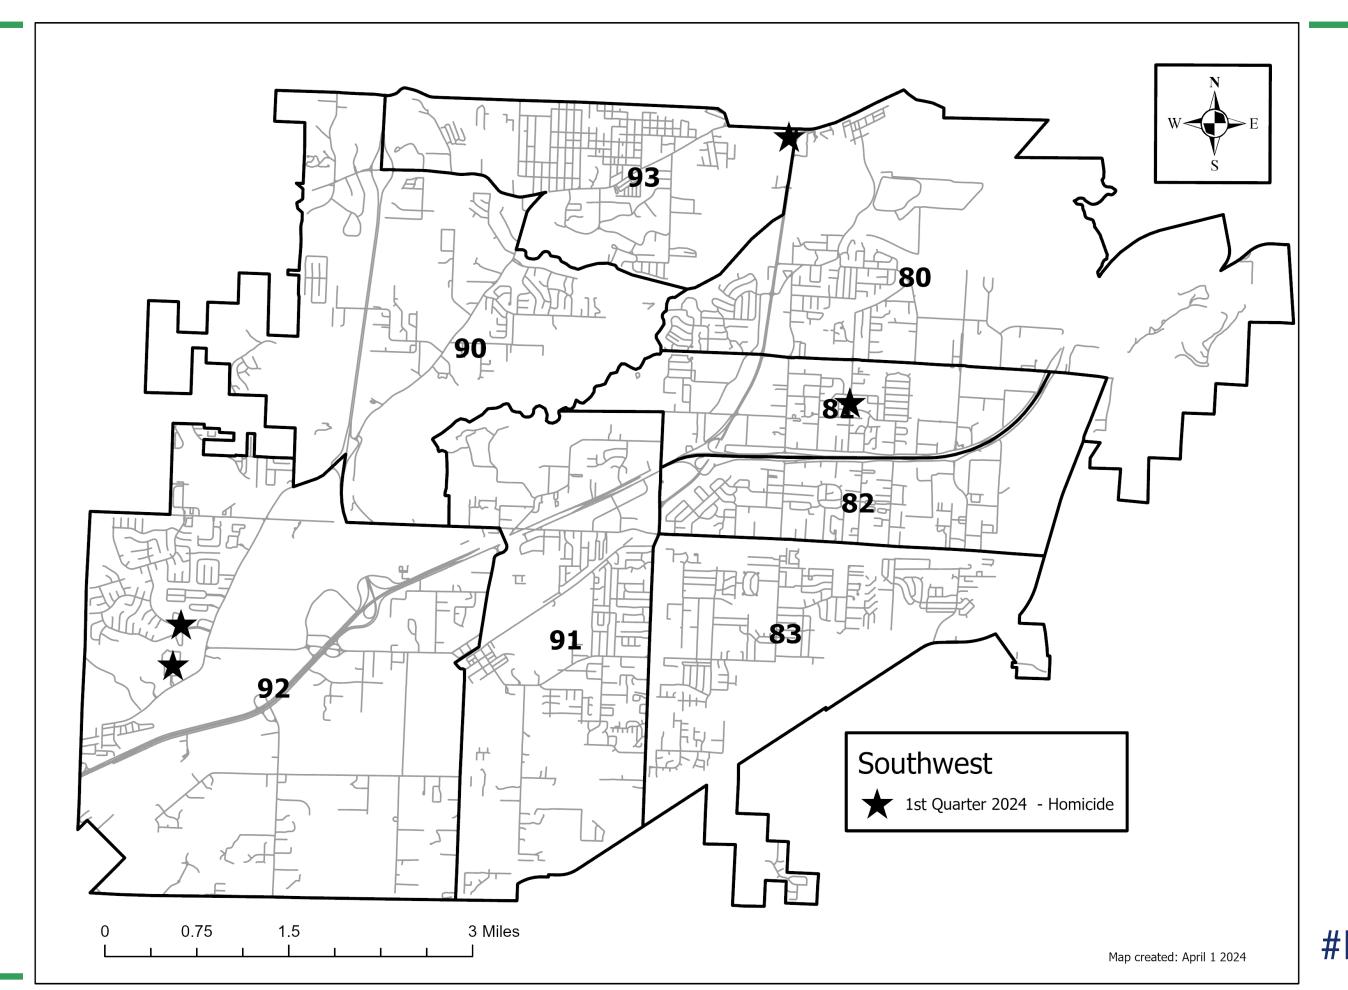

|       | Homicide  |   |  |
|-------|-----------|---|--|
|       | 2023 2024 |   |  |
| Jan   | 2         | 1 |  |
| Feb   | 0         | 1 |  |
| Mar   | 2         | 2 |  |
| Total | 4         | 4 |  |