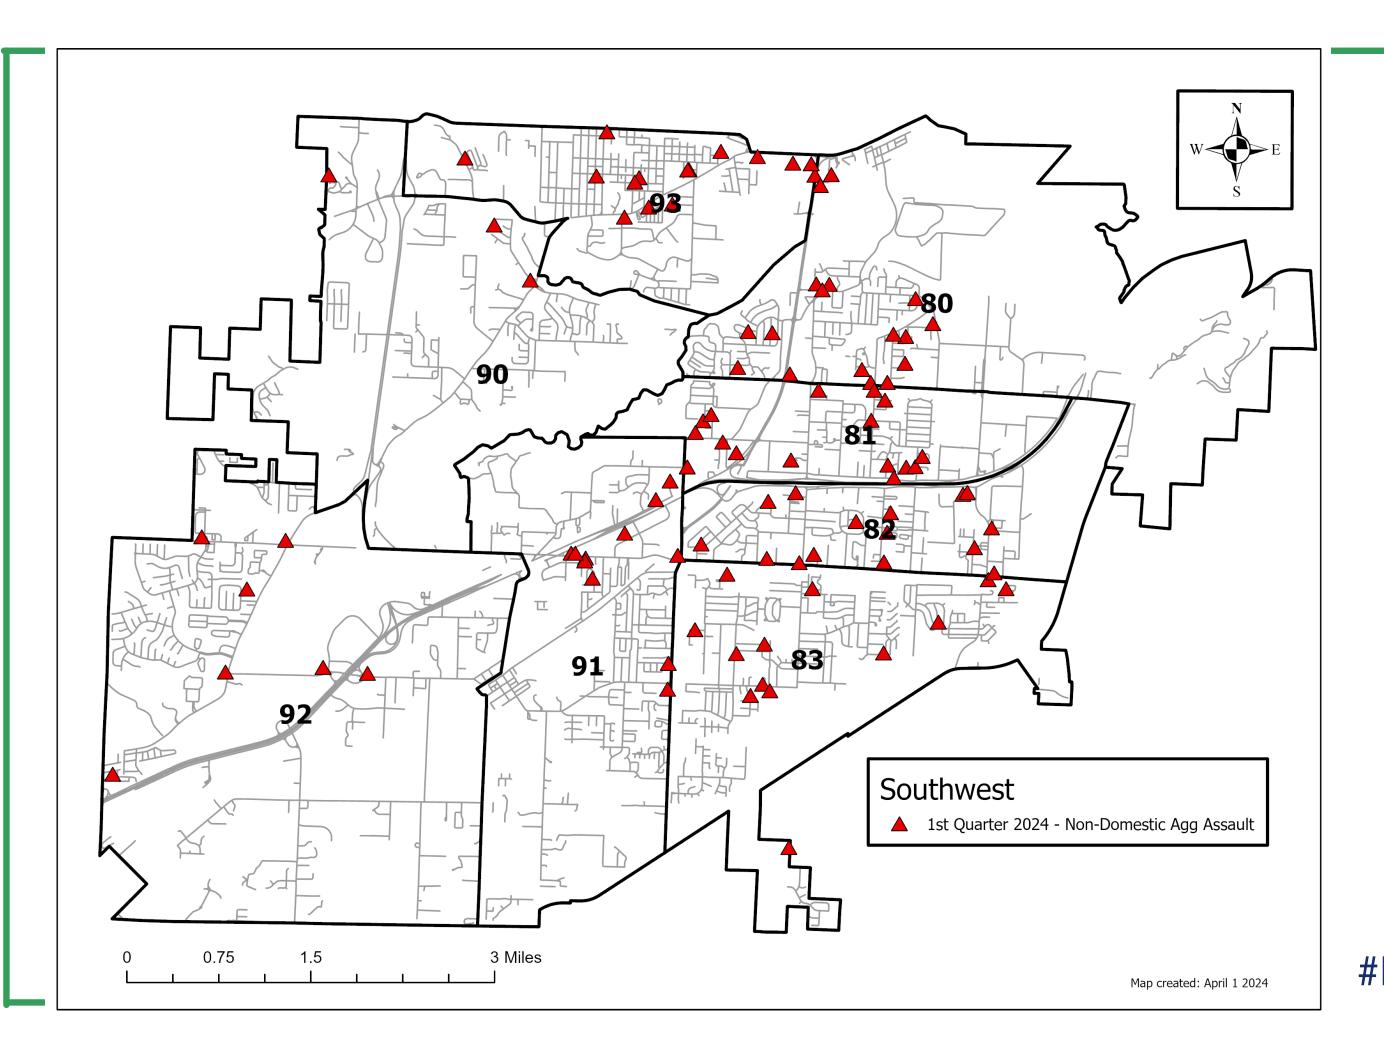

|       | Non-Domestic |  |  |
|-------|--------------|--|--|
|       | Agg Assault  |  |  |
|       | 2023 2024    |  |  |
| Jan   | 68 74        |  |  |
| Feb   | 81 37        |  |  |
| Mar   | 78 72        |  |  |
| Total | 227 183      |  |  |