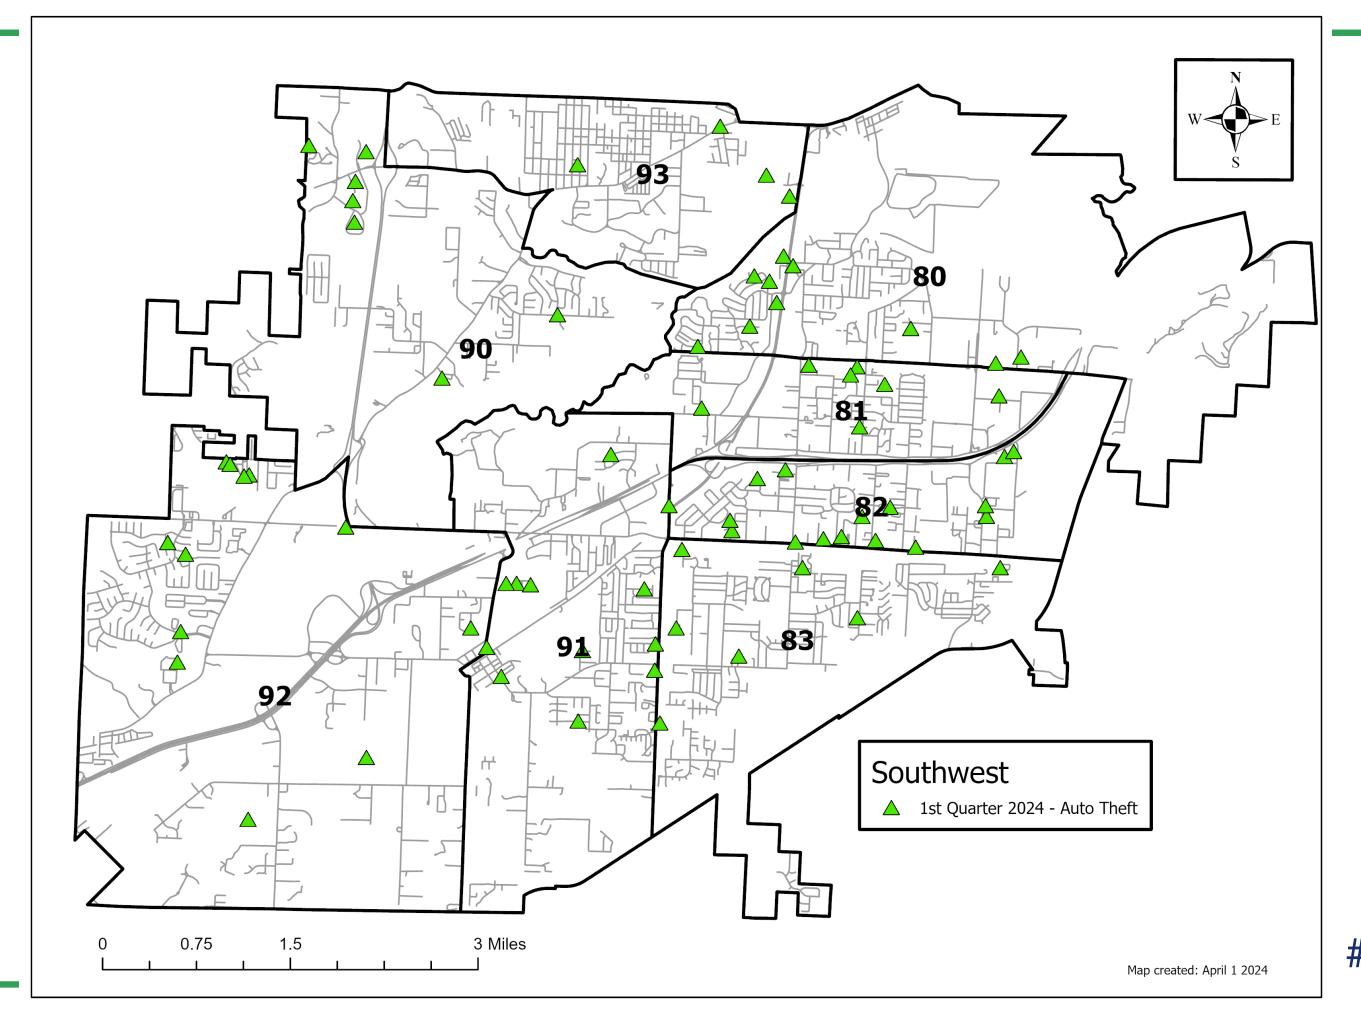

|       | Auto Theft |    |  |
|-------|------------|----|--|
|       | 2023 2024  |    |  |
| Jan   | 35         | 32 |  |
| Feb   | 38         | 26 |  |
| Mar   | 16         | 21 |  |
| Total | 89         | 79 |  |