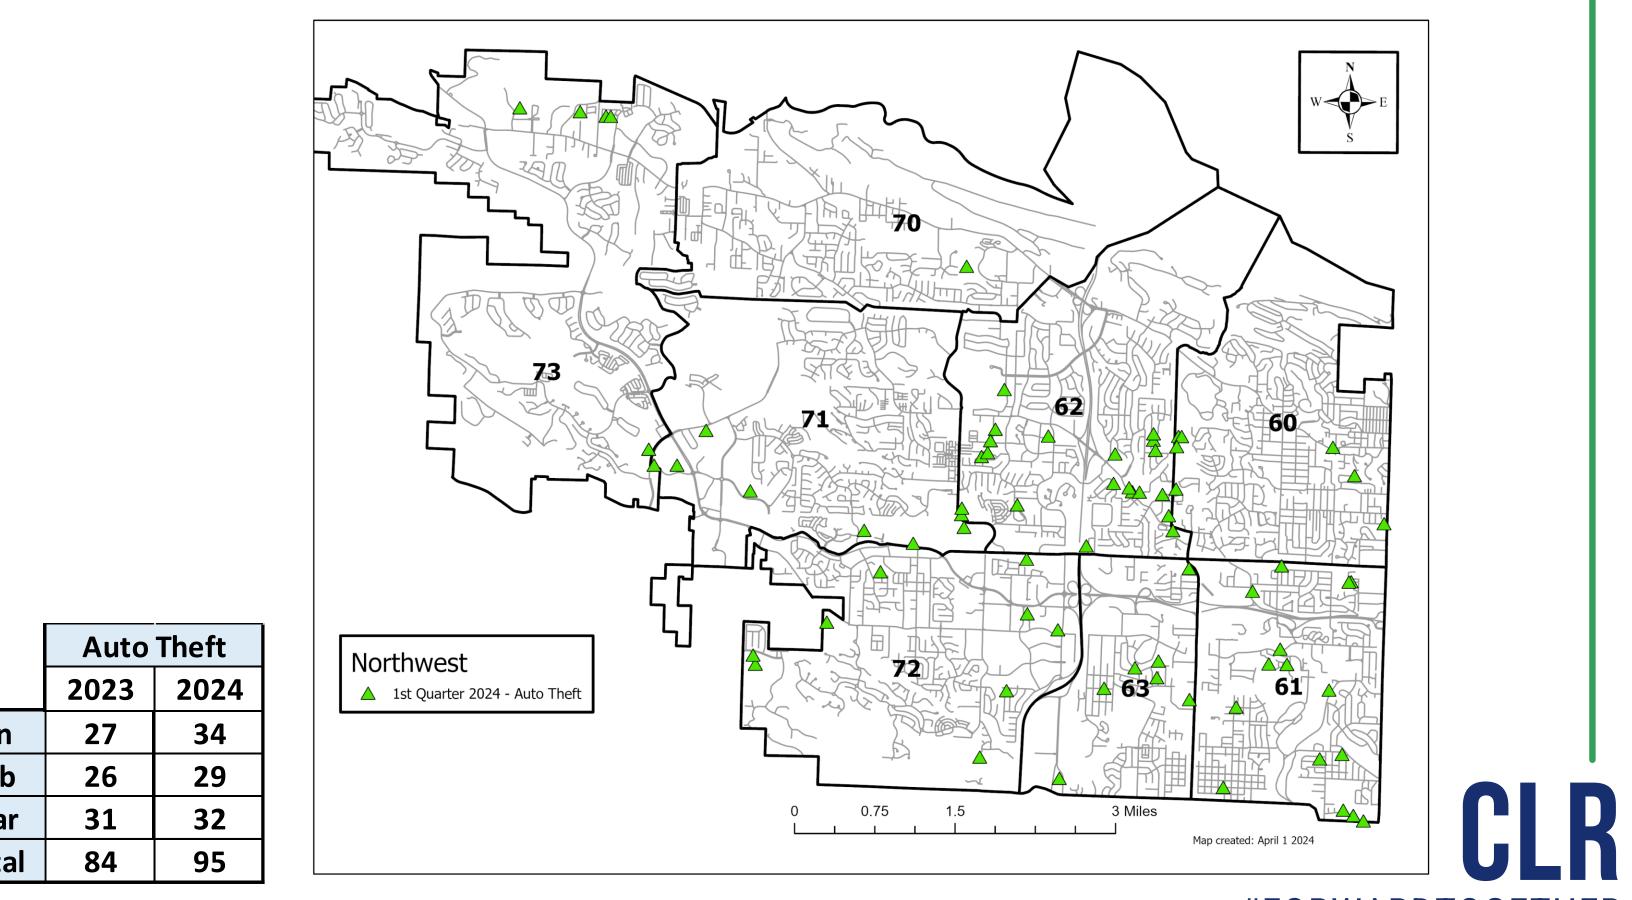

|       | Auto Theft |      |
|-------|------------|------|
|       | 2023       | 2024 |
| Jan   | 27         | 34   |
| Feb   | 26         | 29   |
| Mar   | 31         | 32   |
| Total | 84         | 95   |