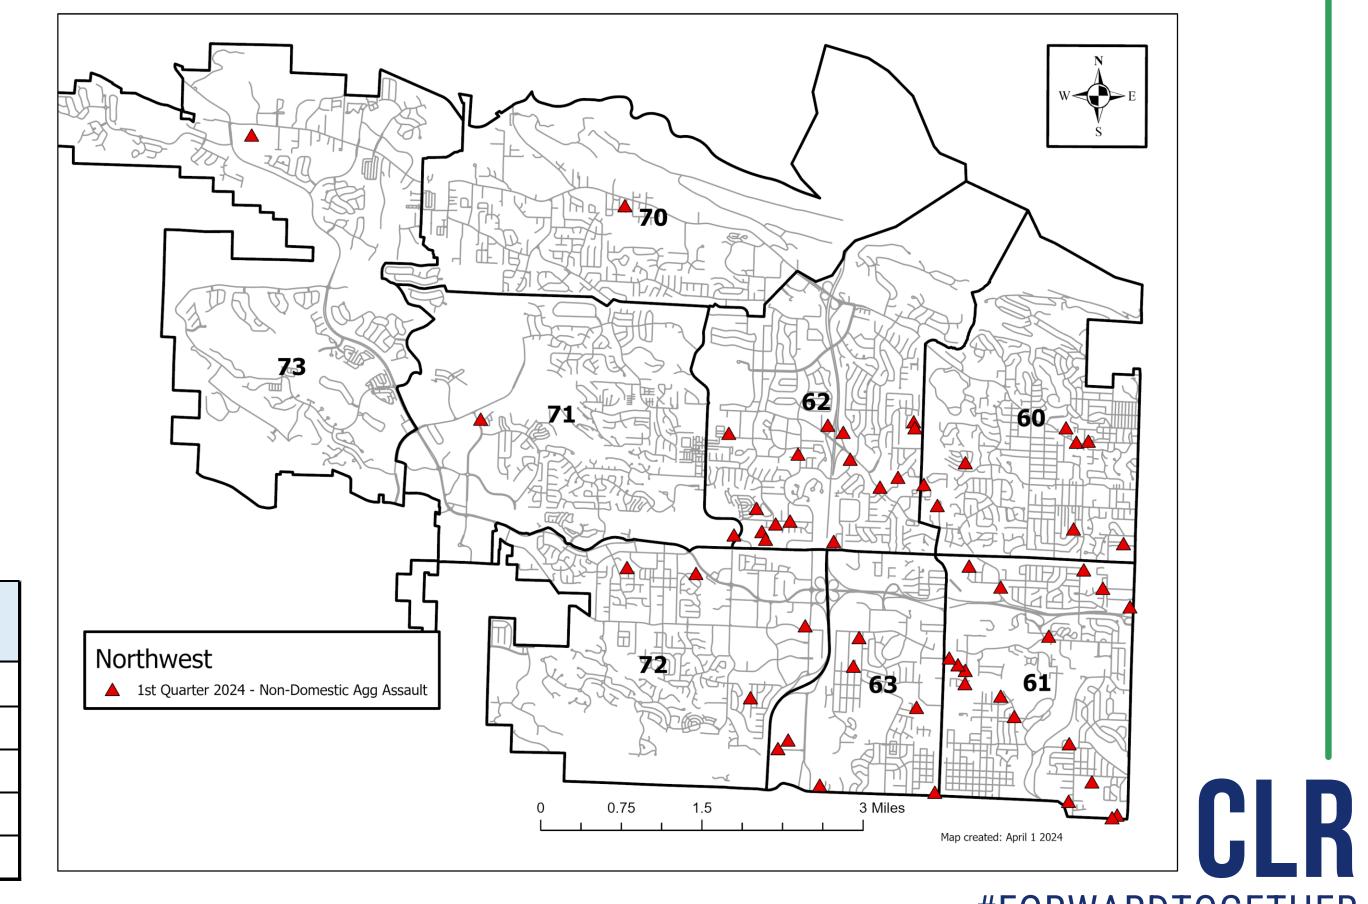

|       | Non-Domestic |    |  |  |
|-------|--------------|----|--|--|
|       | Agg Assault  |    |  |  |
|       | 2023 2024    |    |  |  |
| Jan   | 46           | 25 |  |  |
| Feb   | 31           | 33 |  |  |
| Mar   | 43           | 40 |  |  |
| Total | 120          | 98 |  |  |