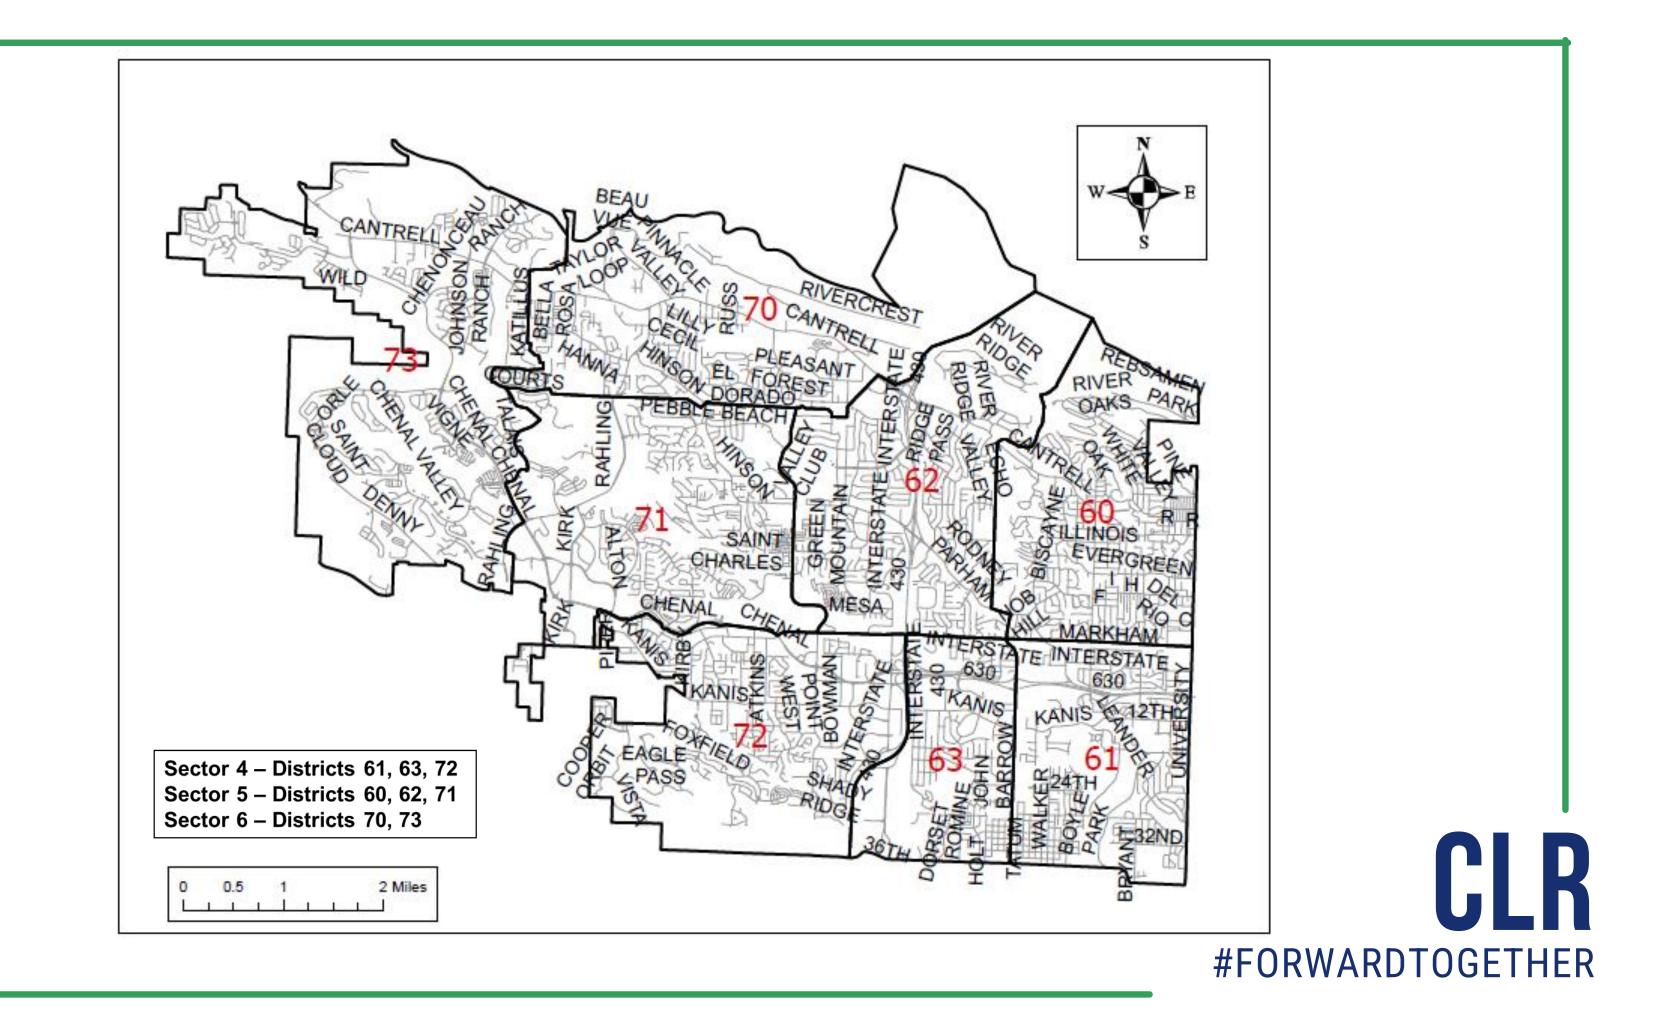

# LITTLE ROCK POLICE DEPT

#### **NORTHWEST DIVISION**

#### **MAJOR JONATHAN PRATER**

**Division Commander** 



# NORTHWEST DIVISION **1<sup>st</sup> Quarter 2024 Neighborhood Meeting**

## Agenda

- Division Personnel
- Quarterly Crime Statistics
- Questions



#### **NORTHWEST DIVISION ORGANIZATION**

#### **Bureau Chief**



#### Assistant Chief André Dyer





Maj Jonathan Prater

Midnight Commander



Lt Brian Grigsby

Days Commander



Lt Wade Roberson

3-11



Lt Theddus McRae

Relief Commander



Lt Wade Neihouse

### **NORTHWEST PERSONNEL** 1 – Major 4 – Lieutenants 9 – Sergeants 1 – K9 Officers **1 - CRO** 64 – Regular Patrol Officers (12 of the 64 are PPO's) 80 – Total Sworn



### Top 10 Calls for Service 1<sup>st</sup> Quarter 2024

| Top 10 Calls for Service   |    | 911<br>Emergency | No<br>Emerg |
|----------------------------|----|------------------|-------------|
| DISTURBANCE                | 1  | 1050             | 40          |
| POLICE - ACCIDENT          | 2  | 748              | 35          |
| TRAFFIC STOP               | 3  |                  | 18          |
| BURGLAR ALARM              | 4  | 36               | 41          |
| CHECK CONDITION OF SUBJECT | 5  | 350              | 32          |
| VEHICLE                    | 6  | 236              | 34          |
| RESIDENTIAL ALARM          | 7  | 41               | 30          |
| THEFT                      | 8  | 190              | 34          |
| SUSPICIOUS PERSON          | 9  | 338