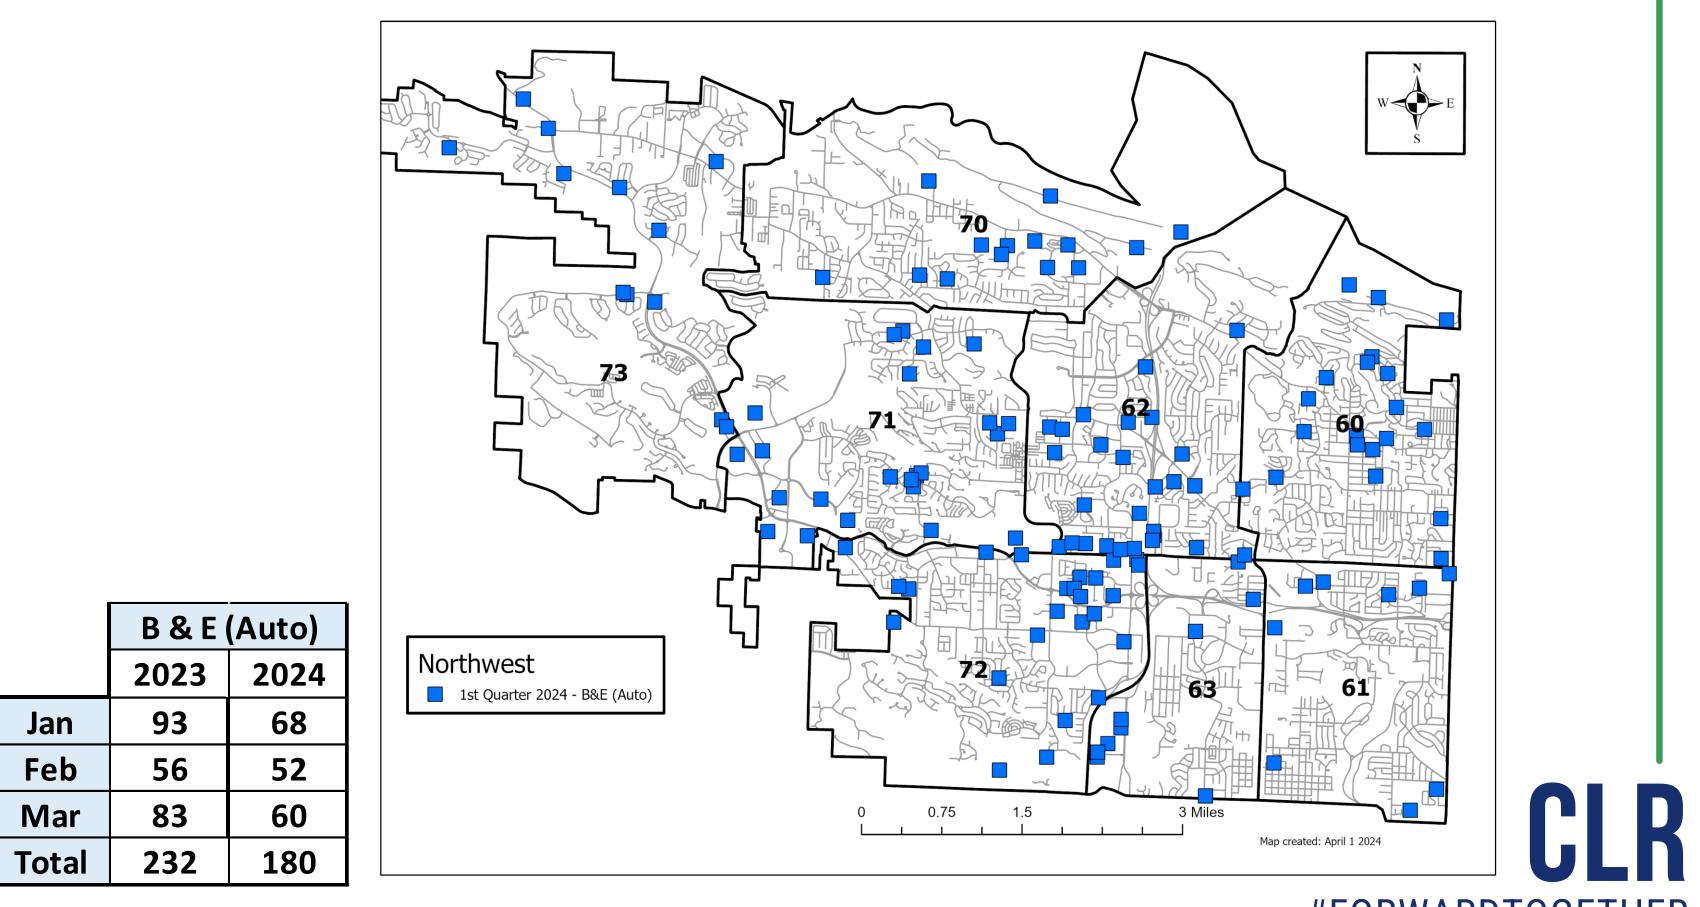

| N    |     |        |          |    |      | 2   |    |





|       | Non-Domestic |    |  |  |
|-------|--------------|----|--|--|
|       | Agg Assault  |    |  |  |
|       | 2023 2024    |    |  |  |
| Jan   | 46           | 25 |  |  |
| Feb   | 31           | 33 |  |  |
| Mar   | 43           | 40 |  |  |
| Total | 120          | 98 |  |  |



|       | Robbery   |    |  |  |
|-------|-----------|----|--|--|
|       | 2023 2024 |    |  |  |
| Jan   | 8         | 8  |  |  |
| Feb   | 9         | 4  |  |  |
| Mar   | 8         | 5  |  |  |
| Total | 25        | 17 |  |  |



|       | Burglary  |    |  |
|-------|-----------|----|--|
|       | 2023 2024 |    |  |
| Jan   | 42        | 46 |  |
| Feb   | 29        | 27 |  |
| Mar   | 31        | 18 |  |
| Total | 102       | 91 |  |





|       | Auto Theft |      |
|-------|------------|------|
|       | 2023       | 2024 |
| Jan   | 27         | 34   |
| Feb   | 26         | 29   |
| Mar   | 31         | 32   |
| Total | 84         | 95   |

## Officer Activity 1<sup>st</sup> Quarter 2024

| RESPONSE               |       |  |
|------------------------|-------|--|
| Туре                   | Total |  |
| <b>CITIZEN CONTACT</b> | 321   |  |
| SUBJECT STOP           | 16    |  |
| TRAFFIC STOP           | 917   |  |
| Grand Total            | 1254  |  |



| ARRESTS  |       |  |
|----------|-------|--|
| е        | Total |  |
| ONY      | 103   |  |
| D        | 366   |  |
| nd Total | 469   |  |

### **NORTHWEST DIVISION**

**Major Jonathan Prater Little Rock Police Department** jprater@littlerock.gov Office Phone 91