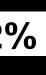

#### Part I Offense Comparison Chart 1<sup>st</sup> Quarter 2024

#### Part I Offense Comparison -Northwest

| Jan - Mar             | <sup>.</sup> 2024 v 2 | 2023 |       |  |  |
|-----------------------|-----------------------|------|-------|--|--|
| Part I Offense        | N                     | NW   |       |  |  |
| Part i Oliense        | 2024                  | 2023 | % cha |  |  |
| All Homicide Offenses | 1                     | 2    | -50   |  |  |
| Forcible Rape         | 12                    | 10   | 20    |  |  |
| Robbery               | 17                    | 23   | -26   |  |  |
| Aggravated Assault    | 155                   | 189  | -18   |  |  |
| Violent Crime         | 185                   | 224  | -17   |  |  |
|                       |                       |      |       |  |  |
| Burglary/B & E        | 158                   | 128  | 23    |  |  |
| Larceny/Theft         | 812                   | 795  | 20    |  |  |
| Motor Vehicle Theft   | 95                    | 83   | 14    |  |  |
| Property Crime        | 1065                  | 1006 | 69    |  |  |
|                       |                       |      |       |  |  |
| TOTAL                 | 1250                  | 1230 | 29    |  |  |
|                       |                       |      |       |  |  |