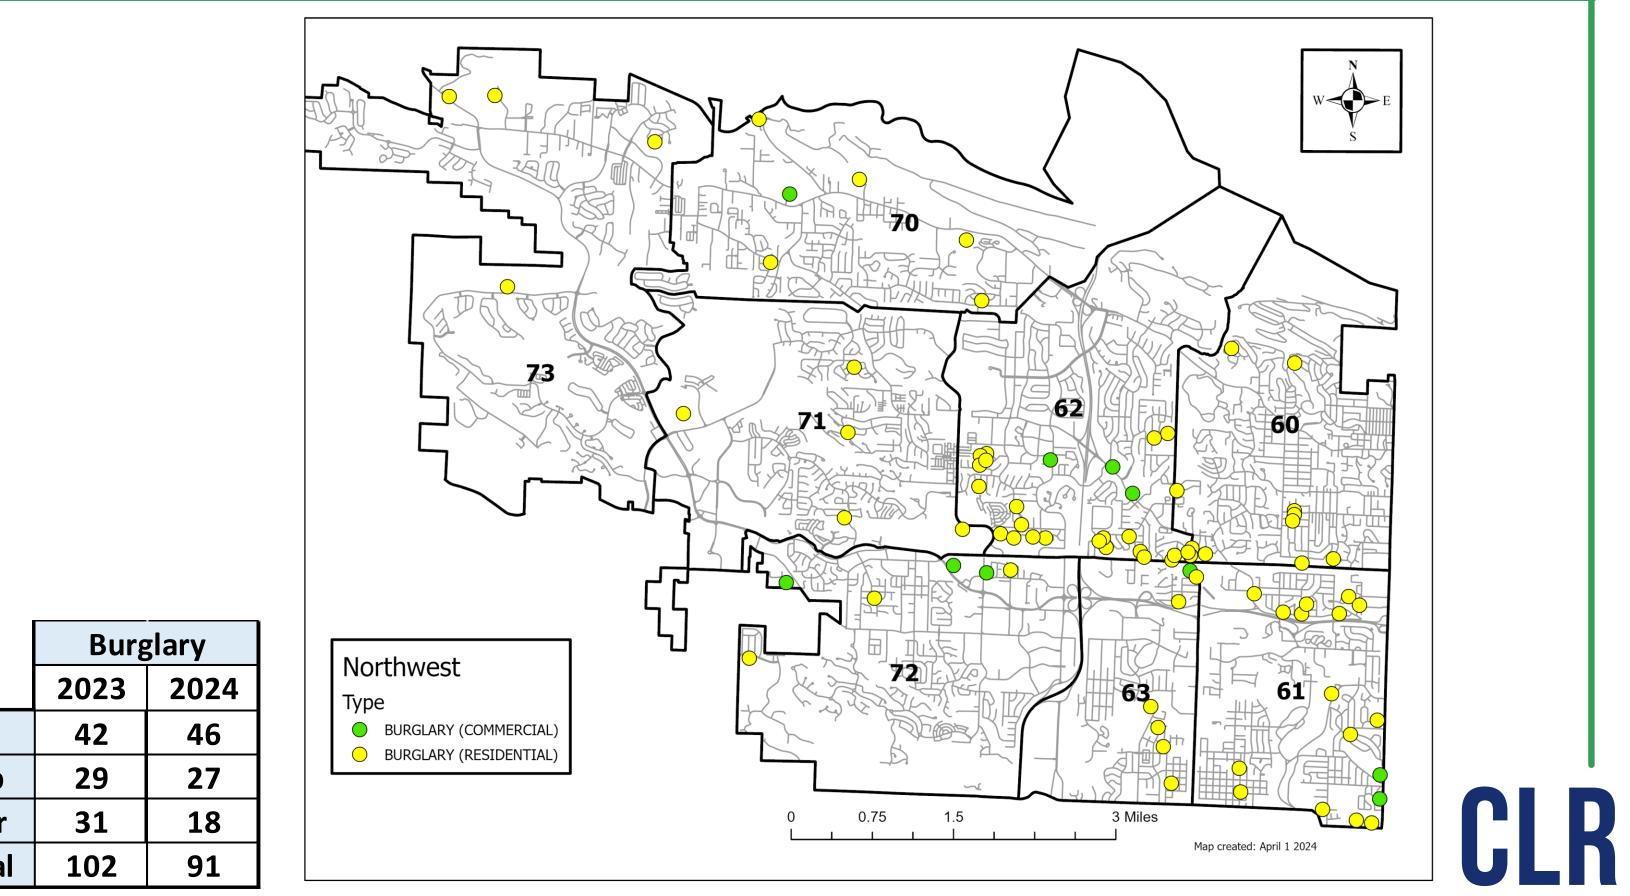

|       | Burglary  |    |  |
|-------|-----------|----|--|
|       | 2023 2024 |    |  |
| Jan   | 42        | 46 |  |
| Feb   | 29        | 27 |  |
| Mar   | 31        | 18 |  |
| Total | 102       | 91 |  |