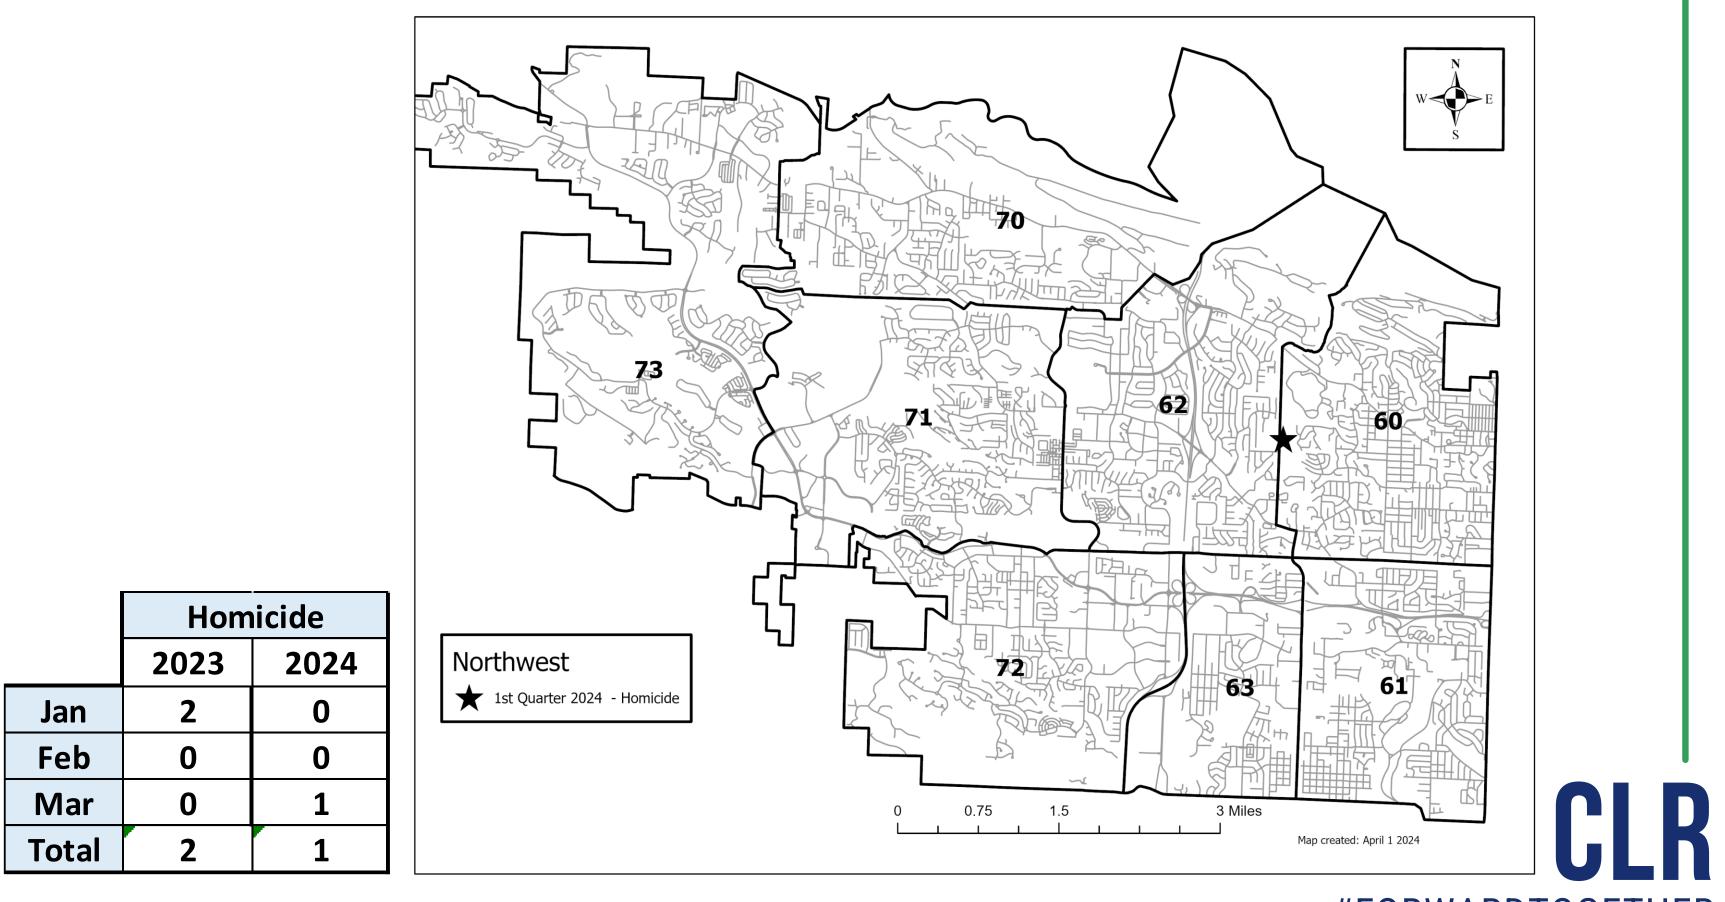

#### Part I Offense Comparison Chart 1<sup>st</sup> Quarter 2024

#### Part I Offense Comparison -Northwest

| Jan - Mar             | <sup>.</sup> 2024 v 2 | 2023 |       |  |  |
|-----------------------|-----------------------|------|-------|--|--|
| Part I Offense        | N                     | NW   |       |  |  |
| Part i Oliense        | 2024                  | 2023 | % cha |  |  |
| All Homicide Offenses | 1                     | 2    | -50   |  |  |
| Forcible Rape         | 12                    | 10   | 20    |  |  |
| Robbery               | 17                    | 23   | -26   |  |  |
| Aggravated Assault    | 155                   | 189  | -18   |  |  |
| Violent Crime         | 185                   | 224  | -17   |  |  |
|                       |                       |      |       |  |  |
| Burglary/B & E        | 158                   | 128  | 23    |  |  |
| Larceny/Theft         | 812                   | 795  | 20    |  |  |
| Motor Vehicle Theft   | 95                    | 83   | 14    |  |  |
| Property Crime        | 1065                  | 1006 | 69    |  |  |
|                       |                       |      |       |  |  |
| TOTAL                 | 1250                  | 1230 | 29    |  |  |
|                       |                       |      |       |  |  |