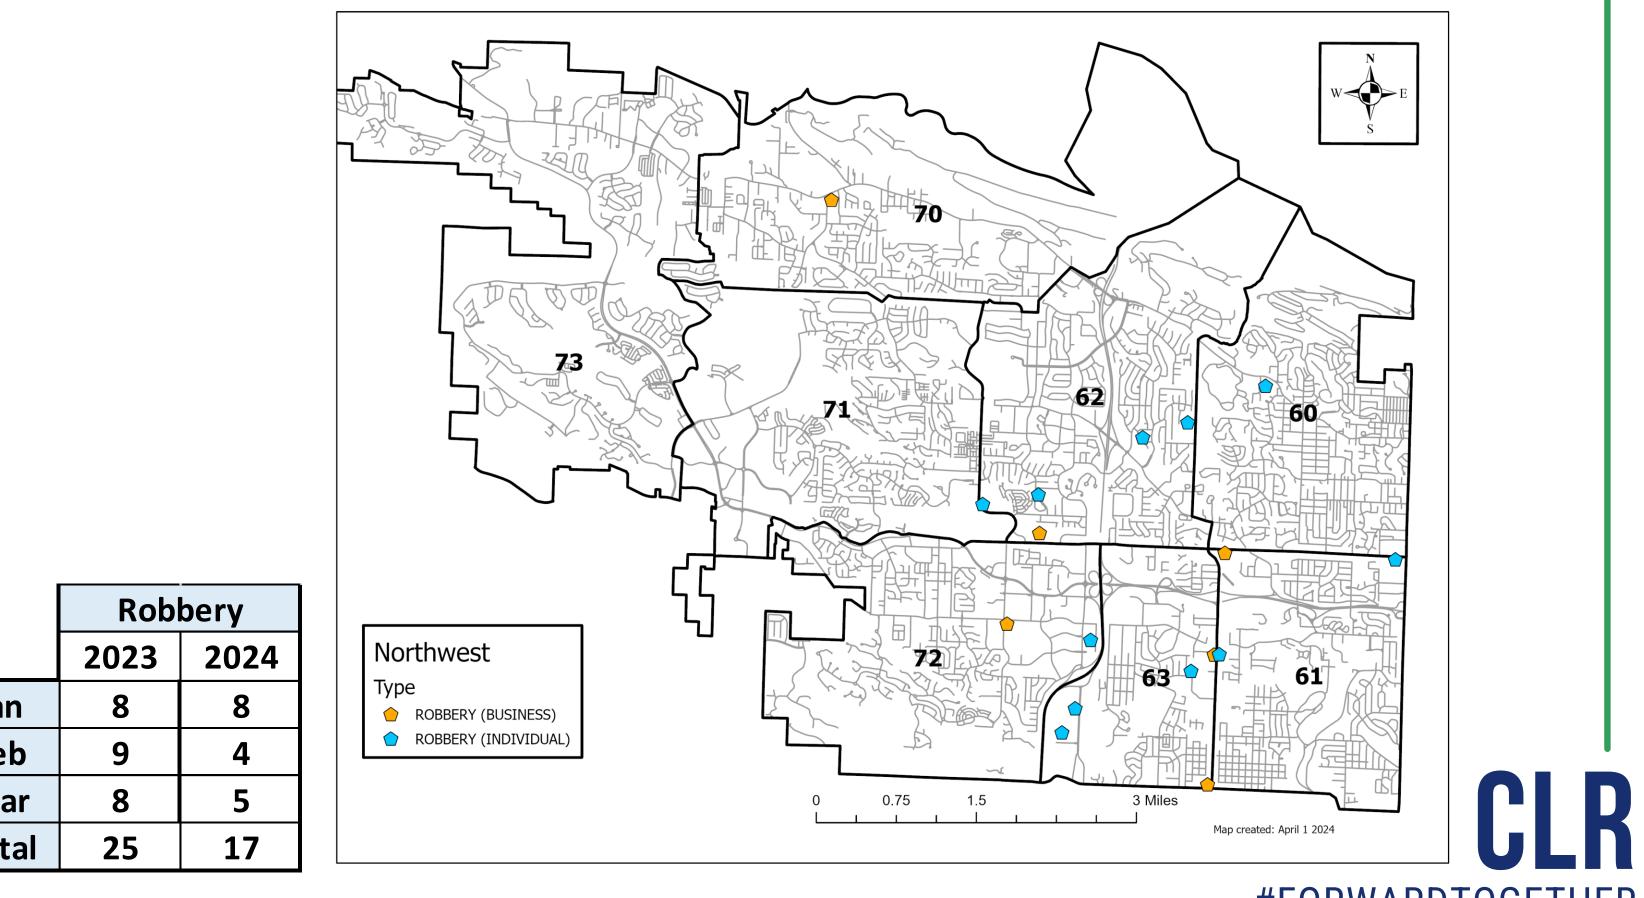

|       | Robbery   |    |  |  |
|-------|-----------|----|--|--|
|       | 2023 2024 |    |  |  |
| Jan   | 8         | 8  |  |  |
| Feb   | 9         | 4  |  |  |
| Mar   | 8         | 5  |  |  |
| Total | 25        | 17 |  |  |