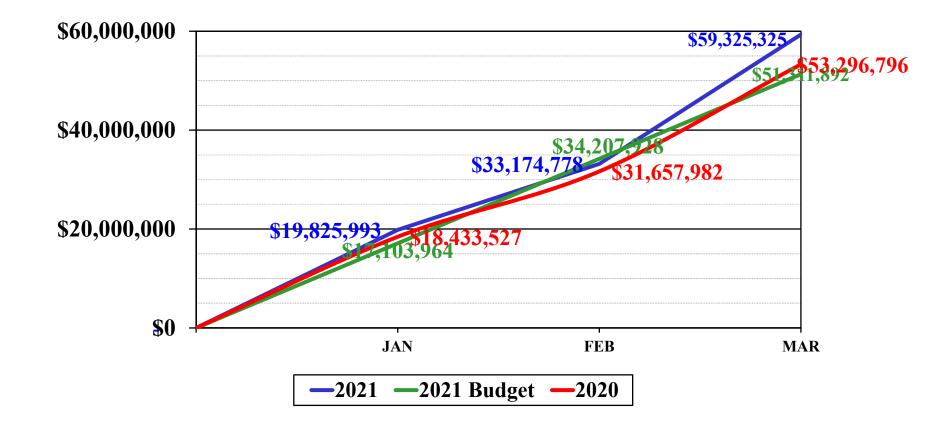

### GENERAL FUND REVENUES 2021 AND 2020

## GENERAL FUND REVENUES COMPARED TO ADOPTED BUDGET

|    |                        |              |              | Variance      |                        |  |
|----|------------------------|--------------|--------------|---------------|------------------------|--|
|    |                        | YTD          | YTD          | Favorable     | Prior Year<br>Revenues |  |
|    |                        | Budget       | Revenues     | (Unfavorable) |                        |  |
|    | REVENUES:              |              |              |               |                        |  |
| 1  | General property taxes | \$7,900,925  | \$12,688,762 | \$4,787,837   | \$10,582,734           |  |
| 2  | Sales taxes            | 27,008,818   | 28,943,799   | 1,934,981     | 25,552,873             |  |
| 3  | Licenses and permits   | 3,001,000    | 7,116,856    | 4,115,856     | 7,355,521              |  |
| 4  | Intergovernmental      | 2,776,468    | 0            | (2,776,468)   | 0                      |  |
| 5  | Charges for services   | 2,558,722    | 2,329,549    | (229,173)     | 2,030,200              |  |
| 6  | Fines and fees         | 455,375      | 403,987      | (51,388)      | 337,193                |  |
| 7  | Utility franchise fees | 7,284,714    | 7,551,575    | 266,861       | 7,141,110              |  |
| 8  | Investment income      | 62,500       | 43,405       | (19,095)      | 99,145                 |  |
| 9  | Miscellaneous          | 263,371      | 247,393      | (15,977)      | 198,019                |  |
| 10 | TOTAL REVENUES         | \$51,311,892 | \$59,325,325 | \$8,013,433   | \$53,296,796           |  |
|    |                        |              |              |               |                        |  |

Revenues at the end of the first quarter were \$8 million or 15.62% above budget and approximately \$6 million or 11.31% above 2020 revenues.

# GENERAL FUND REVENUES COMPARED TO PRIOR YEAR

|    |                        |                 |                 | Variance      |
|----|------------------------|-----------------|-----------------|---------------|
|    |                        | YTD             | Prior Year      | Favorable     |
|    |                        | <b>Revenues</b> | <b>Revenues</b> | (Unfavorable) |
|    | REVENUES:              |                 |                 |               |
| 1  | General property taxes | \$12,688,762    | \$10,582,734    | \$2,106,027   |
| 2  | Sales taxes            | 28,943,799      | 25,552,873      | 3,390,925     |
| 3  | Licenses and permits   | 7,116,856       | 7,355,521       | (238,666)     |
| 4  | Intergovernmental      | -               | -               | -             |
| 5  | Charges for services   | 2,329,549       | 2,030,200       | 299,349       |
| 6  | Fines and fees         | 403,987         | 337,193         | 66,793        |
| 7  | Utility franchise fees | 7,551,575       | 7,141,110       | 410,465       |
| 8  | Investment income      | 43,405          | 99,145          | (55,740)      |
| 9  | Miscellaneous          | 247,393         | 198,019         | 49,374        |
| 10 | TOTAL REVENUES         | \$59,325,325    | \$53,296,796    | \$6,028,529   |
|    |                        |                 |                 |               |