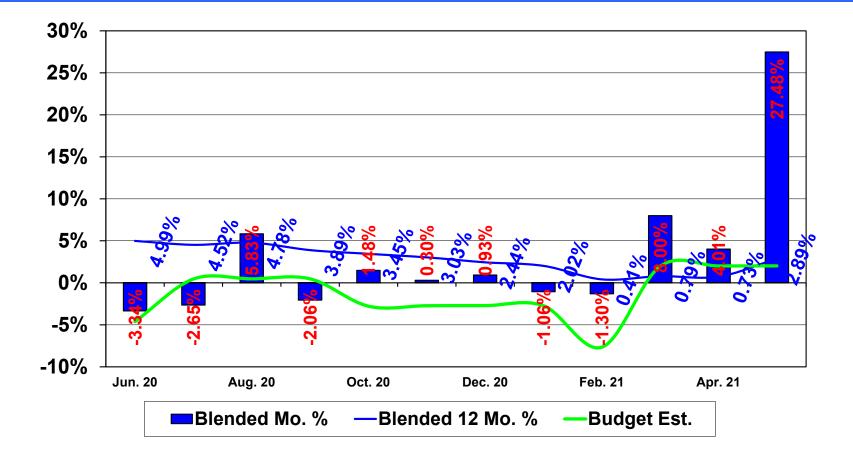

#### BLENDED SALES TAX PERCENTAGE GROWTH COLLECTED OVER THE LAST TWELVE MONTHS

7