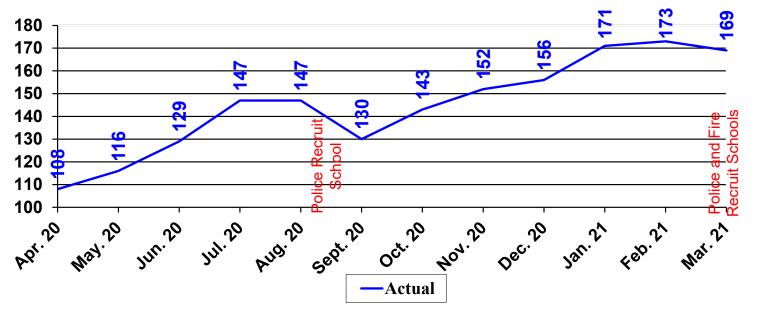

00         | 0               |
| 26 | SAVINGS FROM AUTHORIZED<br>BUT UNFILLED POSITIONS | (854,428)    | 0               | (854,428)     | 0               |
| 27 | TOTAL EXPENDITURES                                | \$50,462,489 | \$45,785,516    | \$4,676,973   | \$45,771,683    |

#### **GENERAL FUND**

## AUTHORIZED BUT UNFILLED POSITIONS AND VACATION/SICK PAYOUTS

- Savings from Authorized but Unfilled Positions
  - \$6,000,0002021 adopted budget
  - \$2,582,287 achieved
  - 169 budgeted positions were unfilled in the General Fund at the end of the 1<sup>st</sup> quarter

- Vacation/Sick Payouts
  - \$1,250,000
     2021 adopted budget
  - \$377,250
     paid out through the end of the 1<sup>st</sup> quarter

### GENERAL FUND AUTHORIZED BUT UNFILLED POSITIONS

#### LAST TWELVE MONTHS



The number of vacant Uniformed Police positions was thirty-five (35) as of the last payroll in March: thirty (30) Officers, and three (3) Sergeants, and two (2) Majors. The most recent Police recruit school began 2/15/21 and recently graduated eleven (11). A Fire recruit school with 29 members began on 3/29/21. The next Police recruit school begins on 8/16/21.