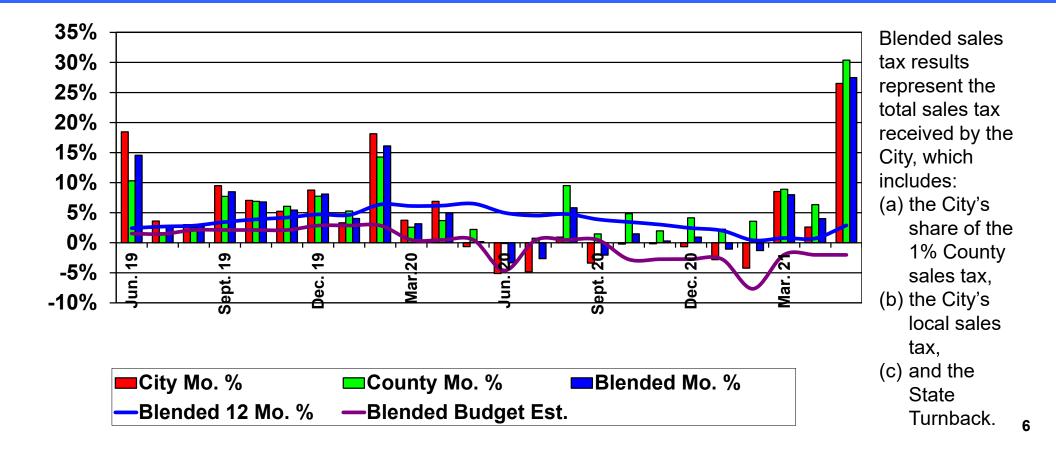

#### CITY, COUNTY, AND BLENDED SALES TAX PERCENTAGE GROWTH

As noted previously, the \$1.1 million in 2020 excess commissions received in March 2021 were included in 2021 revenues due to the timing or receipt. Excluding excess commissions, first quarter revenues exceed the same period a year ago by 5.3%. Sales taxes will be discussed on the following slides.