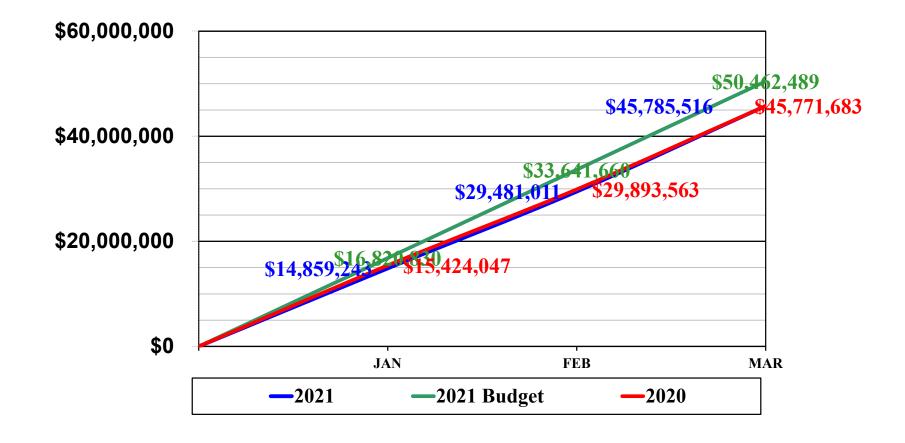

### GENERAL FUND REVENUES 2021 AND 2020

Revenues at the end of the first quarter were \$8 million or 15.62% above budget and approximately \$6 million or 11.31% above 2020 revenues.

As noted previously, the \$1.1 million in 2020 excess commissions received in March 2021 were included in 2021 revenues due to the timing or receipt. Excluding excess commissions, first quarter revenues exceed the same period a year ago by 5.3%. Sales taxes will be discussed on the following slides.