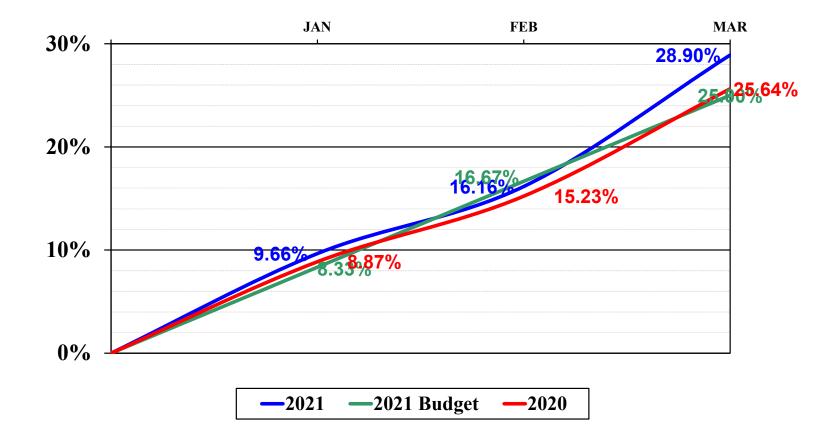

#### GENERAL FUND REVENUES BUDGET % COLLECTED - 2021 AND 2020

Revenues at the end of the first quarter were \$8 million or 15.62% above budget and approximately \$6 million or 11.31% above 2020 revenues.