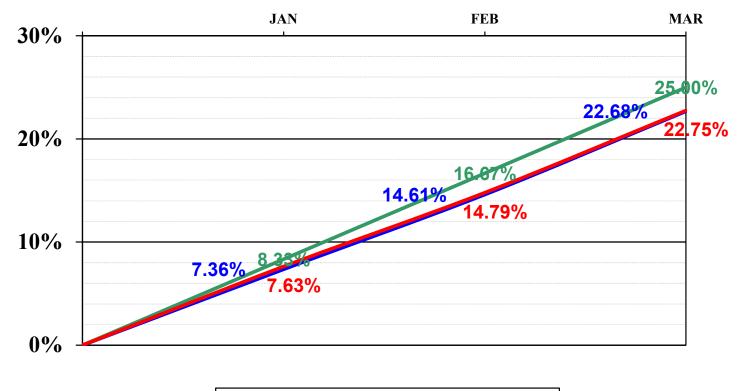

| 1,664,710  | 1,384,676  | 547,479        | 497,936        | 20.22%      | 9.95%           |
| 3 | March        | 1,388,136  | 1,168,708  | 452,649        | 406,089        | 18.78%      | 11.47%          |
| 4 |              | 4,605,581  | 3,870,038  | \$1,545,557    | \$1,416,962    | 19.01%      | 9.08%           |

The 2021 adopted budget is \$2,878,300, reflecting a decrease of 8% from the 2020 final amended budget of \$3,131,500. Traditionally, the 1<sup>st</sup> quarter of the year is the strongest period for gas revenues. The colder than average temperatures in the 1<sup>st</sup> quarter, coupled with the extreme snowstorm in late February resulted in increased usage of 19% and increased revenue of 9.08% from 1Q20.

### GENERAL FUND EXPENDITURES BUDGET % EXPENDED - 2021 AND 2020



**—2021 —2020 Budget —2020** 

14

### GENERAL FUND EXPENDITURES 2021 AND 2020



### GENERAL FUND EXPENDITURES COMPARED TO BUDGET (SLIDE 1 OF 2)

|                                    |               |                 | Variance      |                               |  |
|------------------------------------|---------------|-----------------|---------------|-------------------------------|--|
|                                    | YTD           | YTD             | Favorable     | Prior Year<br><u>Expenses</u> |  |
|                                    | <b>Budget</b> | <b>Expenses</b> | (Unfavorable) |                               |  |
| EXPENDITURES:                      |               |                 |               |                               |  |
| GENERAL GOVERNMENT: