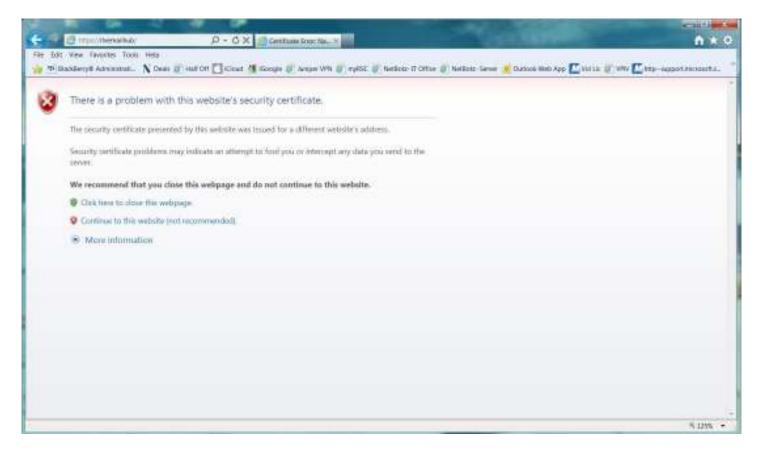

## City of Little Rock Office of Information Technology

Webmail/Internet Mail: Open the Internet Browser and go to address below:

https://itvemailhub for Inside the City's Network

https://lrmail.littlerock.org/Owa for Outside the City's Network

## Click CONTINUE TO THIS WEBSITE



## Outlook Web App

## Security (show explanation)

- This is a public or shared computer
- This is a private computer
   Warning: By selecting this option, you confirm that this computer complies with your organization's security policy.
- Use the light version of Outlook Web App

Domain\user name: littlerock\Your Username

Password: Sign in

Connected to Microsoft Exchange © 2010 Microsoft Corporation. All rights reserved.