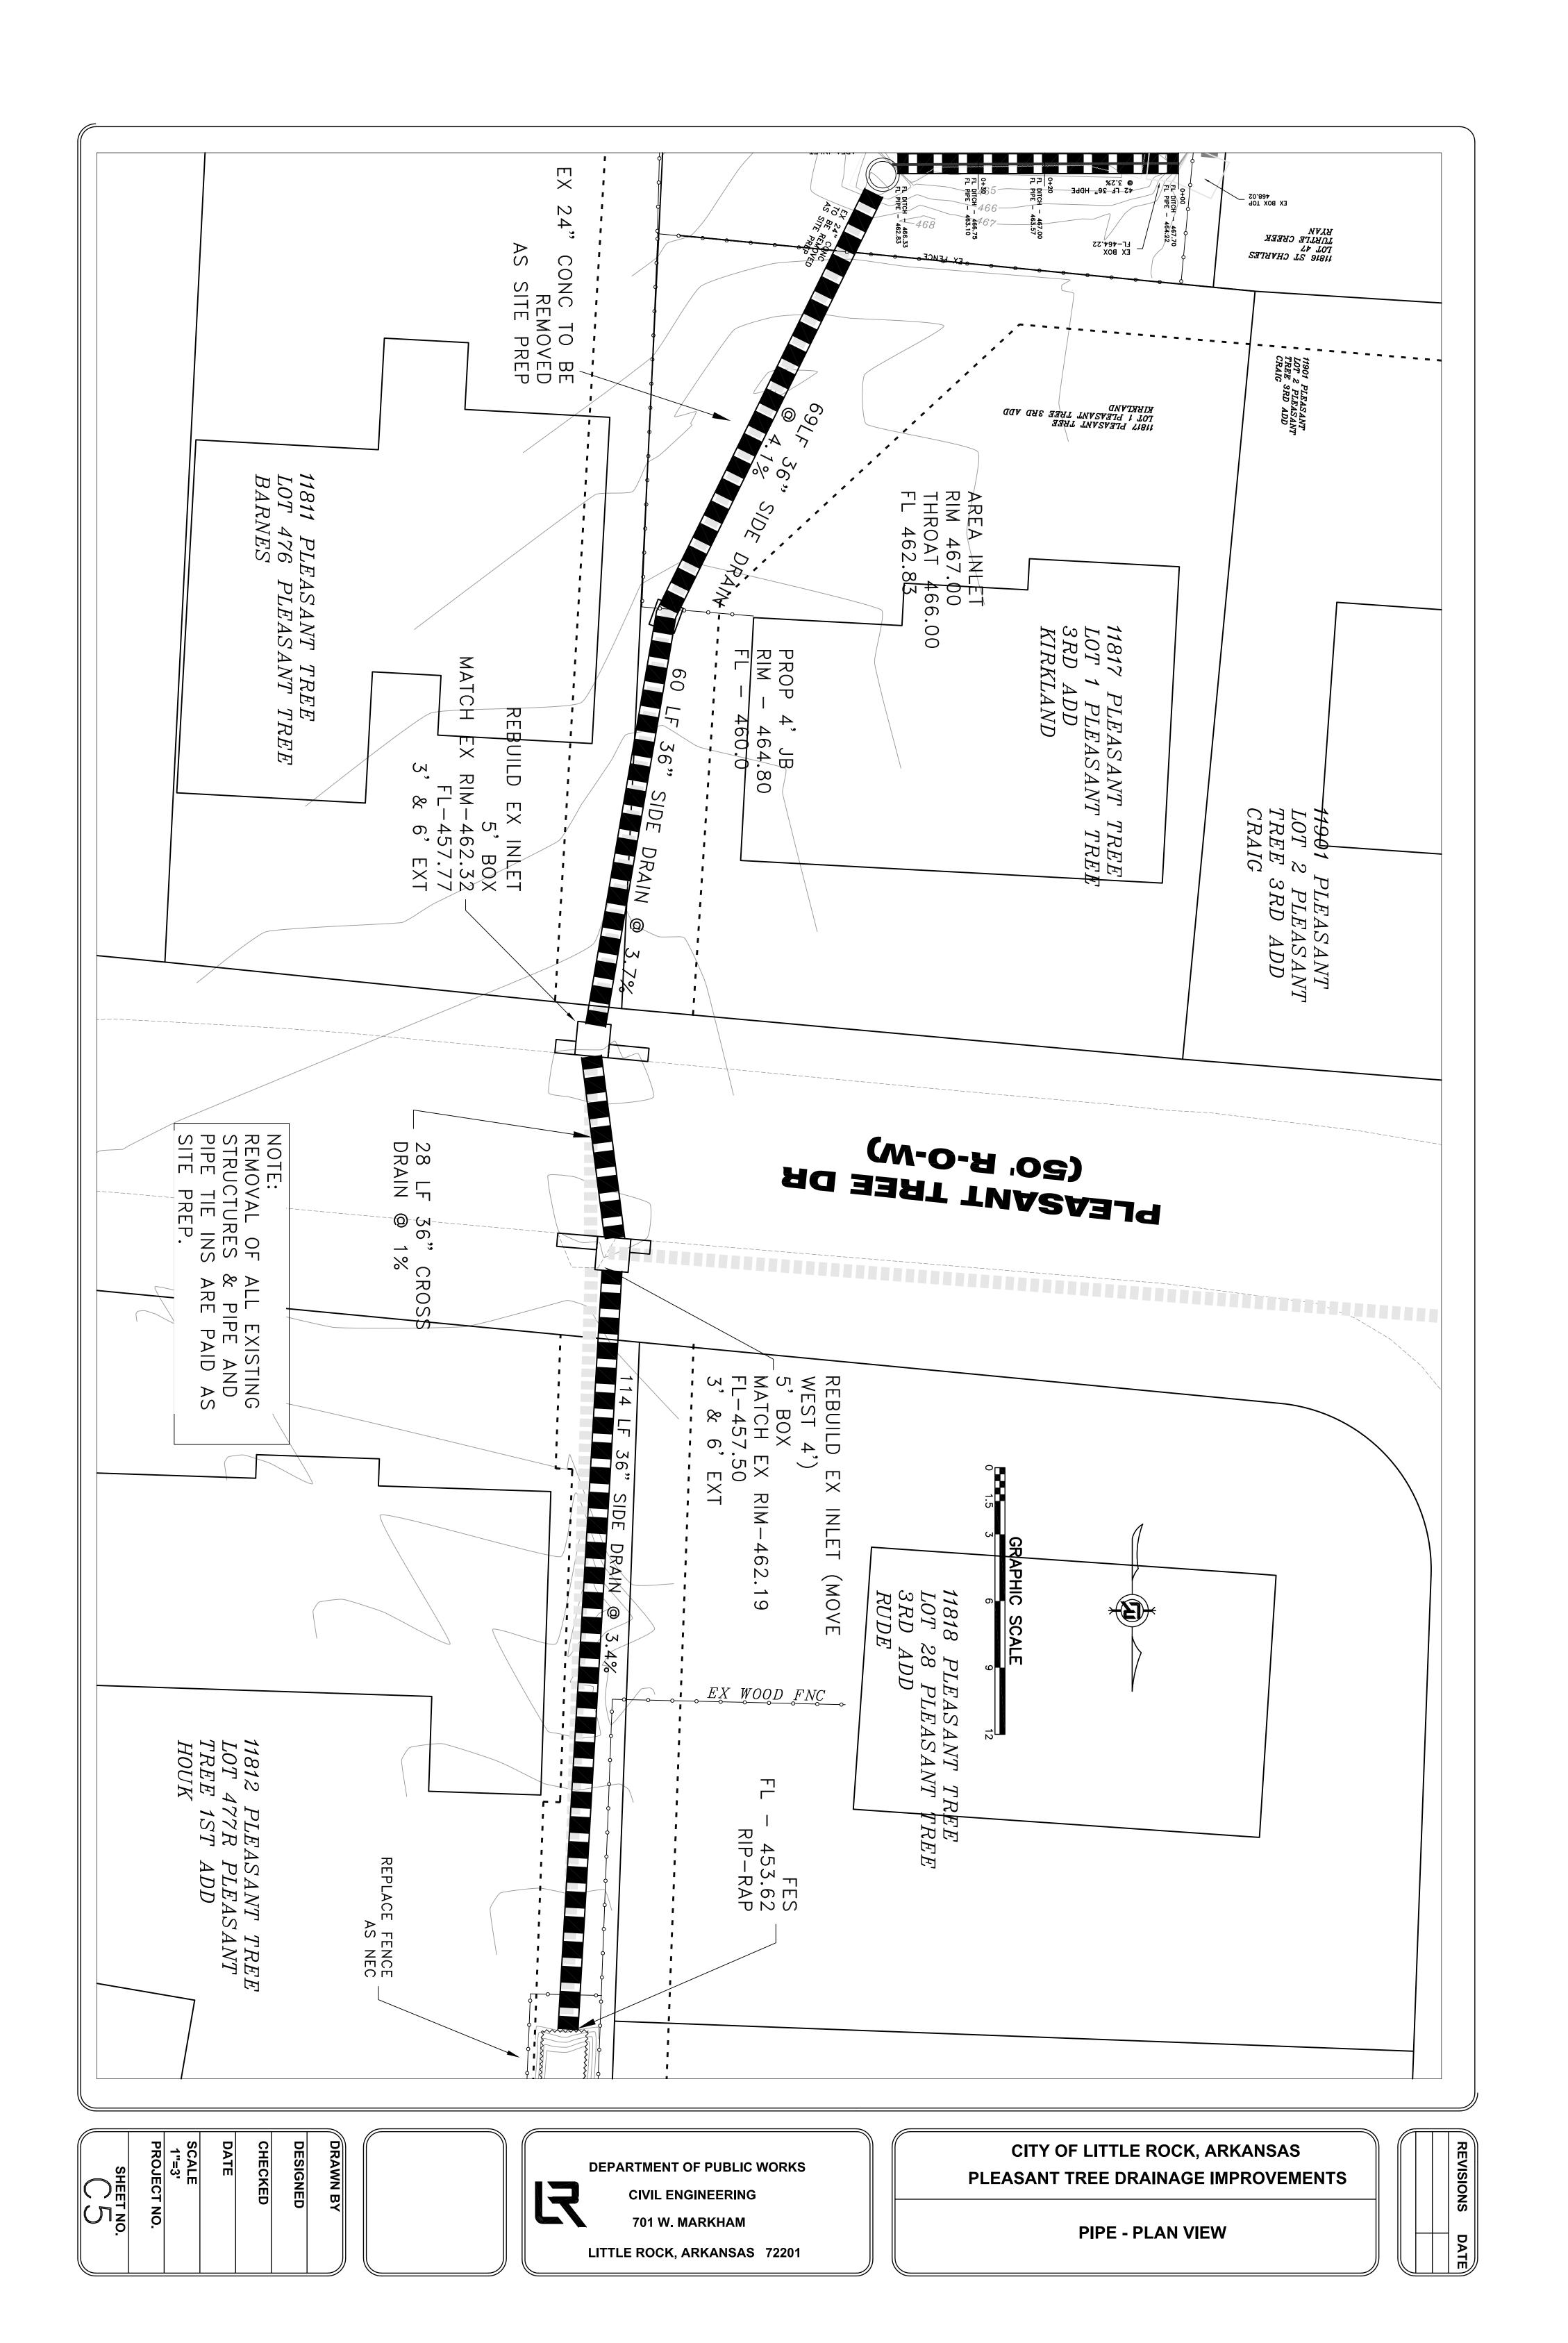

ILE ROCK, ARKANSAS

EET C1 C2 C 4 C 5 C 5 NO.

LEGEND

DRAWN BY
VH
DESIGNED
DH
CHECKED
DH 11-18-2021 SCALE NTS

**CITY OF LITTLE ROCK, ARKANSAS** PLEASANT TREE DRAINAGE IMPROVEMENTS

**COVER SHEET** 

|                       | 10-Dec-21                                 |      |          |
|-----------------------|-------------------------------------------|------|----------|
|                       | 10-Dec-21                                 |      |          |
|                       |                                           |      |          |
| #                     | ITEM DESCRIPTION                          | TINU | QUANTITY |
| 2.01 SITE             | 2.01 SITE PREPERATION                     | SJ   | _        |
| 3.01 UNCL             | 3.01 UNCLASSIFIED EXCAVATION              | СҮ   | 20       |
| 3.06 BORF             | 3.06 BORROW MATERIAL                      | СҮ   | 100      |
| 10.01 JUNC            | 10.01 JUNCTION BOX (4' BOX)               | EΑ   | _        |
| 10.02 AREA            | 10.02 AREA INLET (4' BOX)                 | ΕA   | _        |
| 10.04 CURE            | 10.04 CURB INLET (4' B0X)                 | EA   | 2        |
| 10.07 WING            | 10.07 WING 3 EXTENSION                    | EA   | 2        |
| 10.10 WING            | 10.10 WING 6' EXTENSION                   | EA   | 2        |
| 13.36S 36" SIDE DRAIN | IDE DRAIN                                 | F    | 285      |
| 13.36C 36" C          | 13.36C   36" CROSS DRAIN                  | F    | 28       |
| 14.01 SOLD SOD        | SOD                                       | SY   | 500      |
| 17.01 PAVE            | 17.01 PAVEMENT REPAIRS                    | SY   | 90       |
| 18.01 REMO            | 18.01 REMOVE AND REPLACE WOOD FENCE       | LF   | 50       |
| 18.02 REMO            | 18.02 REMOVE AND REPLACE CHAIN LINK FENCE | LF   | 50       |
| 18.45 RIP-RAP         | RAP                                       | СҮ   | 10       |
| 19.1 FINAL            | 19.1 FINAL CLEAN-UP                       | LS   | 1        |
| 606.36 FLAR           | 606.36 FLARED END SECTION (36")           | ΕA   |          |