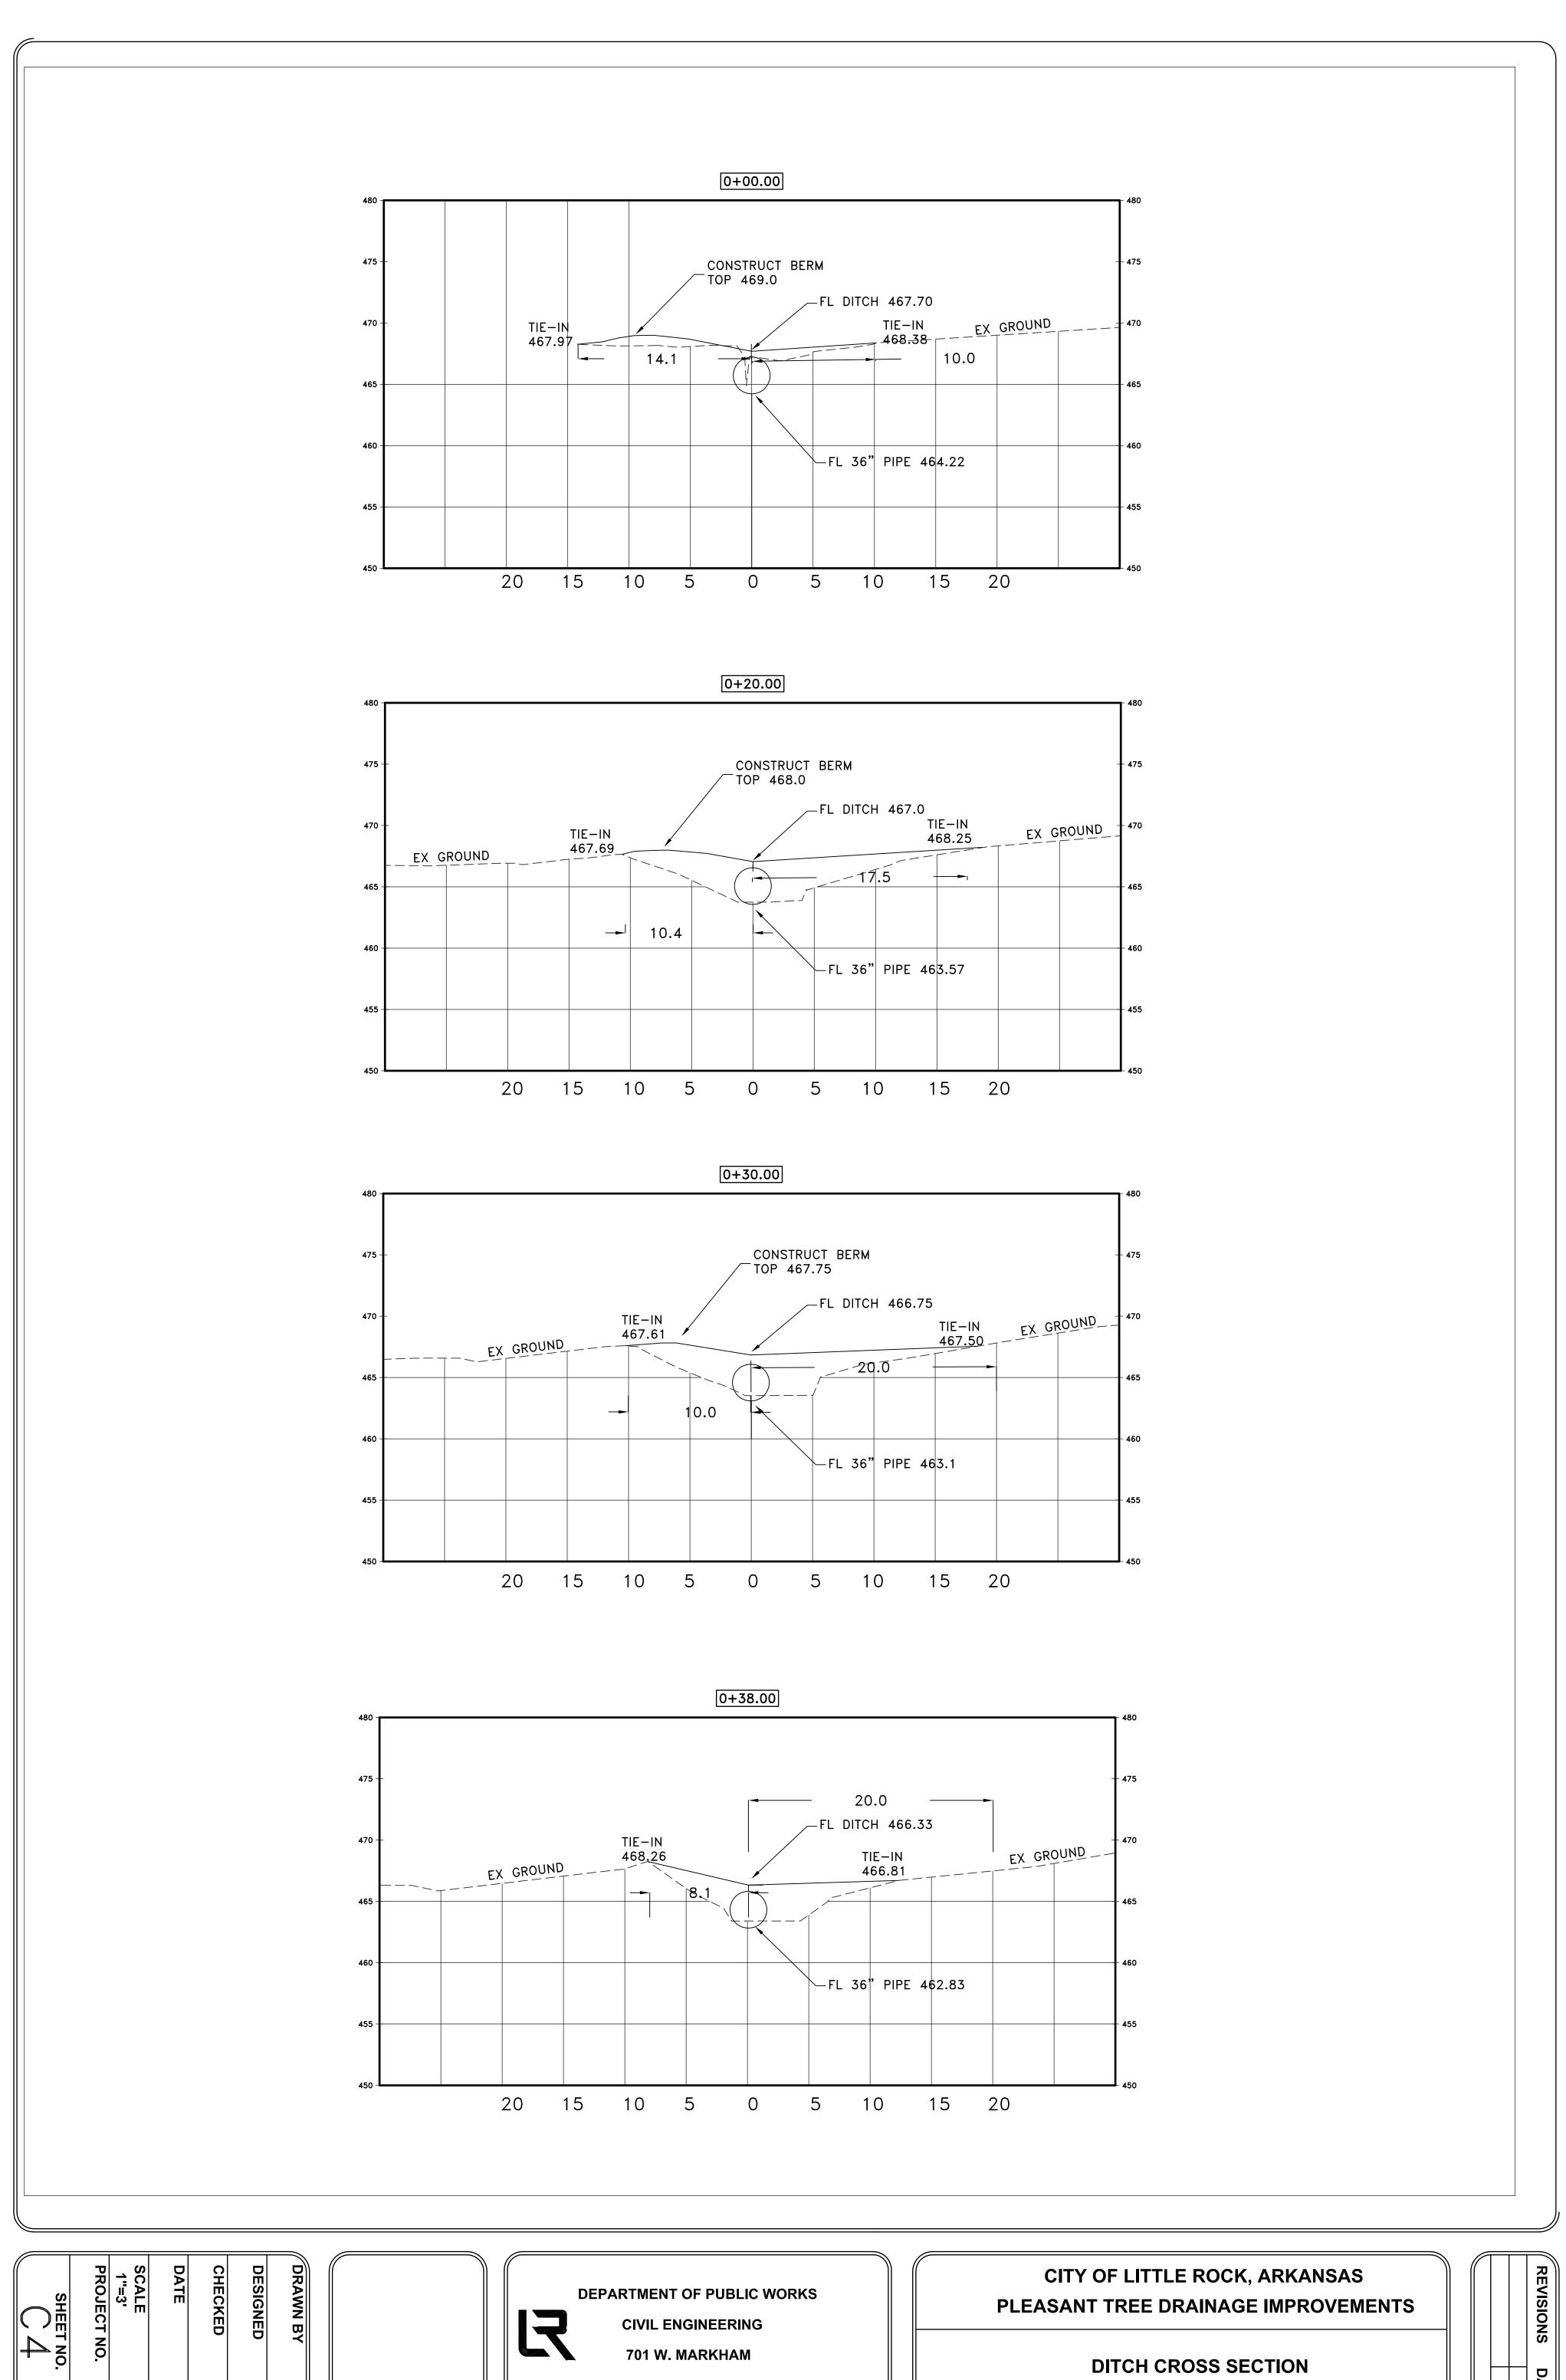

CITY OF LITTLE ROCK, ARKANSAS
PLEASANT TREE DRAINAGE IMPROVEMENTS

**QUANTITY SHEET** 

REVISIONS DATE

DRAWN BY CHECKED DESIGNED

**CIVIL ENGINEERING** 701 W. MARKHAM LITTLE ROCK, ARKANSAS 72201

**DITCH - PLAN VIEW** 