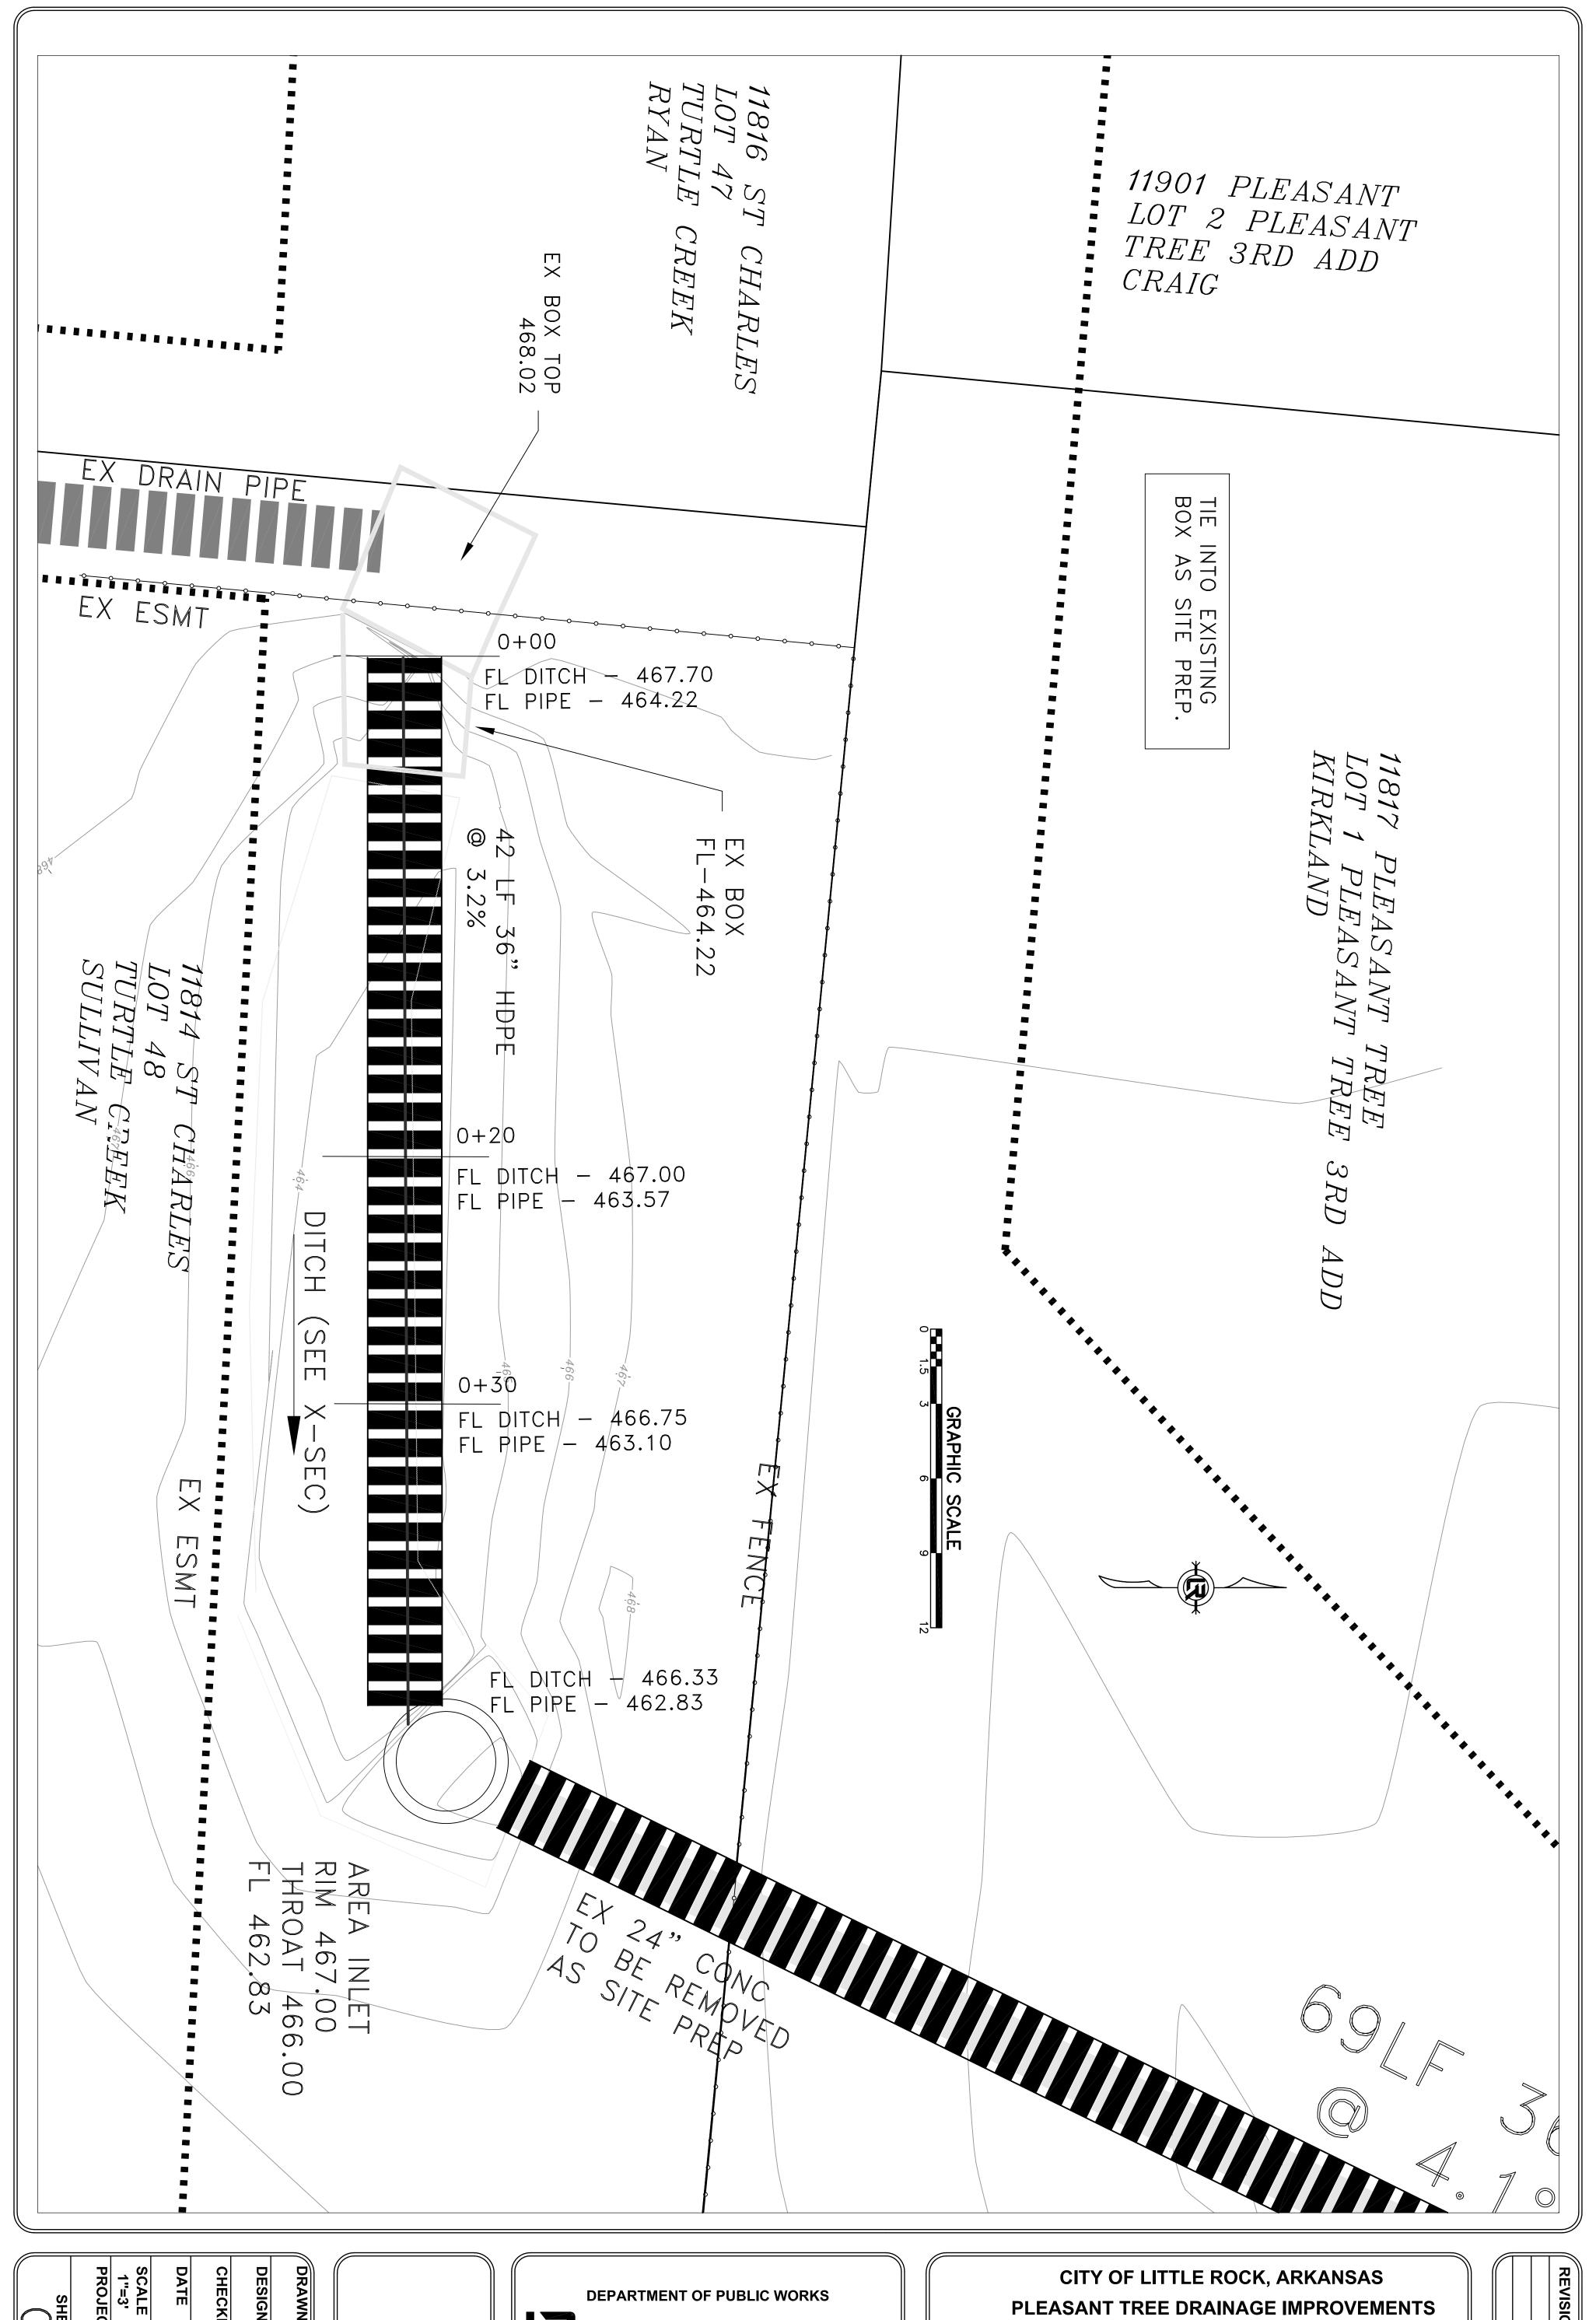

CITY OF LITTLE ROCK, ARKANSAS
PLEASANT TREE DRAINAGE IMPROVEMENTS

**QUANTITY SHEET** 

REVISIONS DATE

DRAWN BY CHECKED DESIGNED

**CIVIL ENGINEERING** 701 W. MARKHAM LITTLE ROCK, ARKANSAS 72201

**DITCH - PLAN VIEW** 