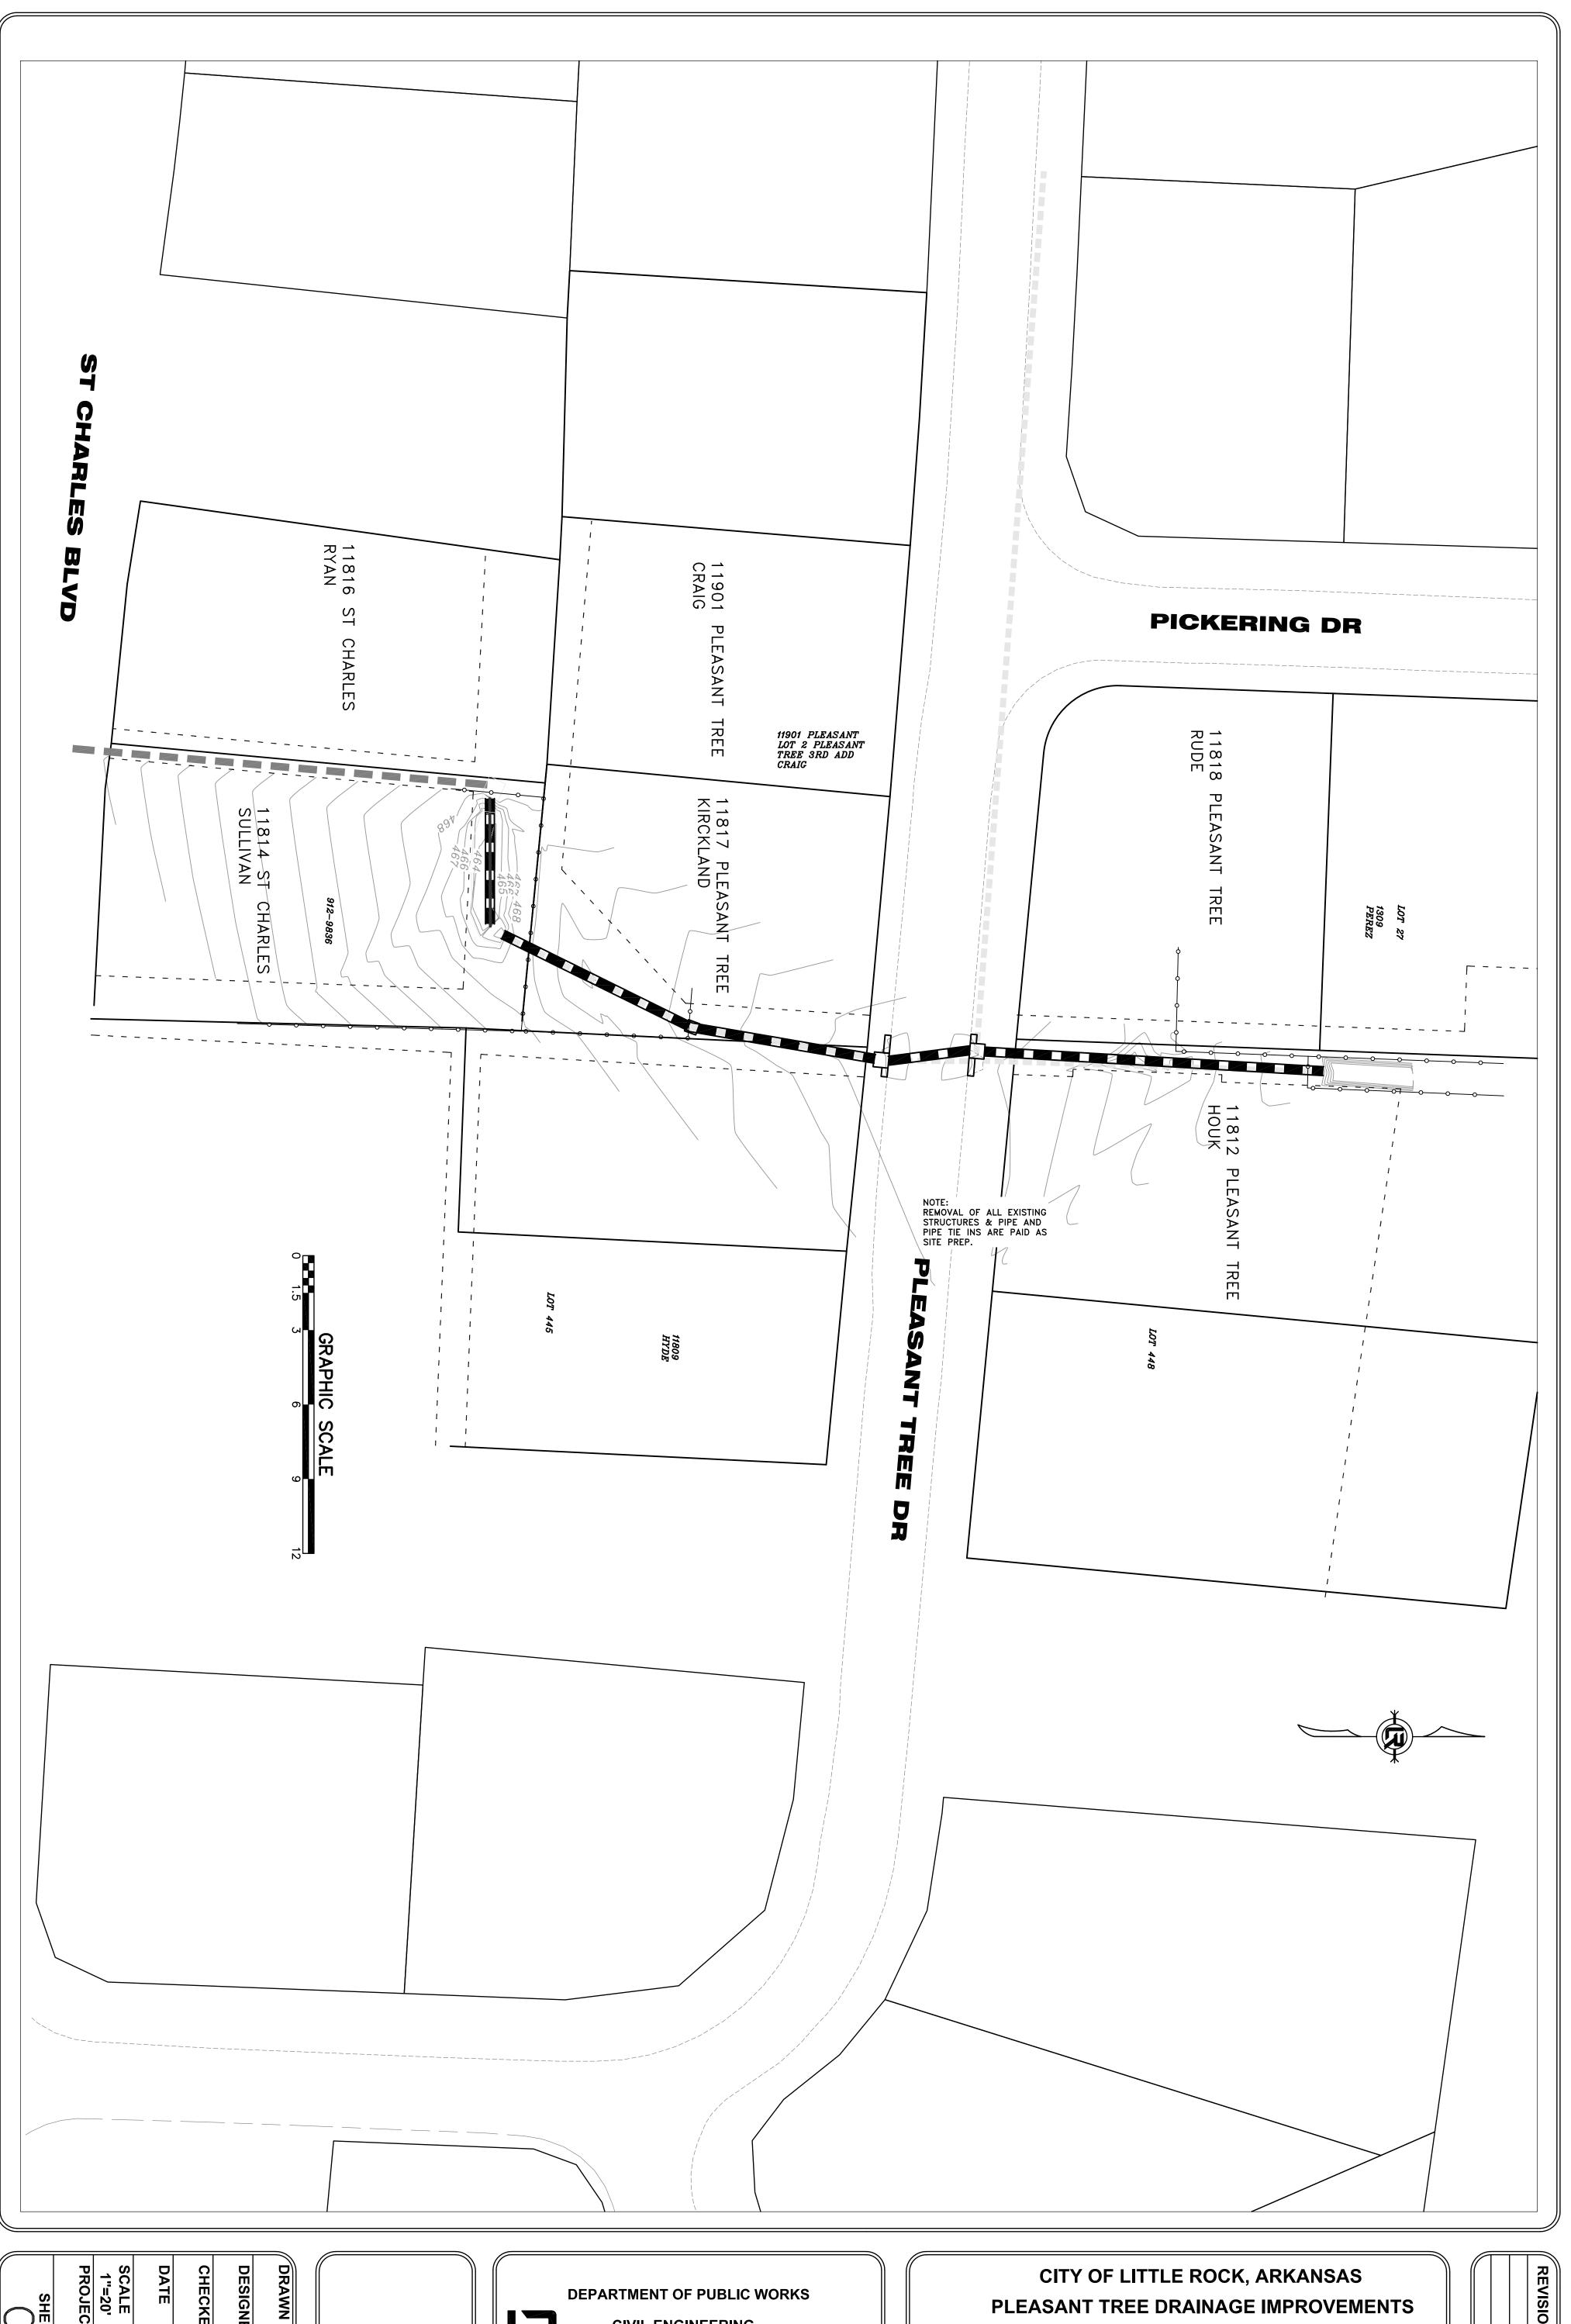

CITY OF LITTLE ROCK, ARKANSAS
PLEASANT TREE DRAINAGE IMPROVEMENTS

**QUANTITY SHEET** 

REVISIONS DATE

DRAWN BY CHECKED DESIGNED

**CIVIL ENGINEERING** 701 W. MARKHAM LITTLE ROCK, ARKANSAS 72201

**DITCH - PLAN VIEW** 