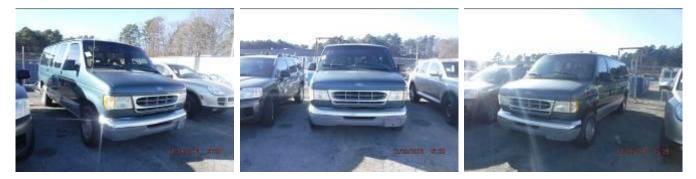

# 1997 FORD VAN GREEN 4DOOR 1KEY MILEAGE: 26, 649

2004 MITSUBISHI ENDEAVOR GRAY 4DOOR 1 KEY MILEAGE: 254, 041