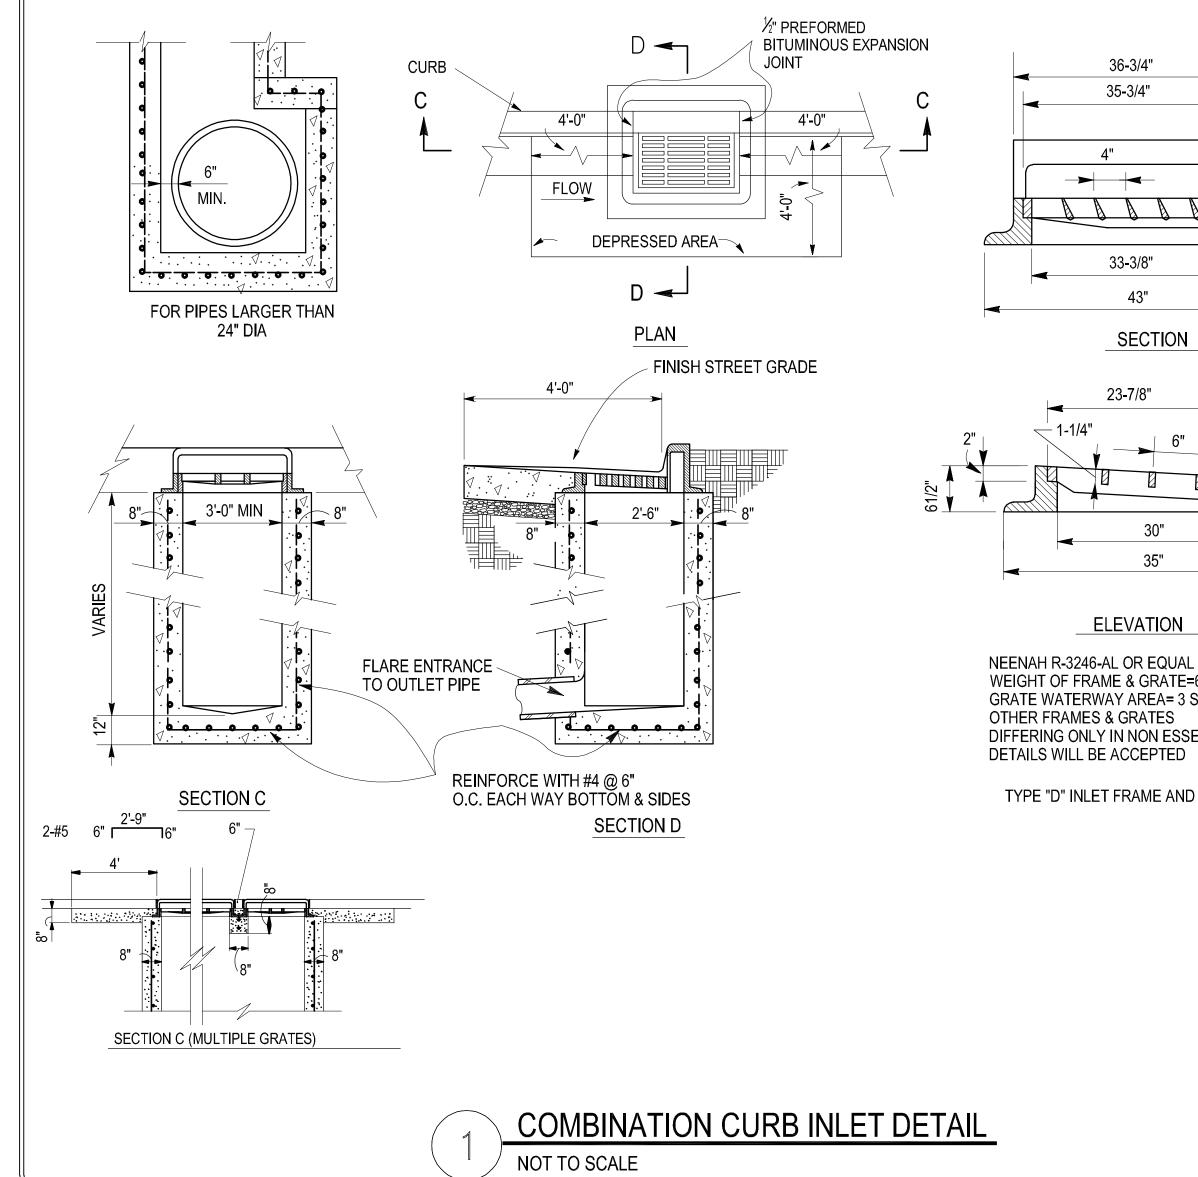

## ELEVATION

WEIGHT OF FRAME & GRATE=640LBS. GRATE WATERWAY AREA= 3 SQ. FT. DIFFERING ONLY IN NON ESSENTIAL DETAILS WILL BE ACCEPTED

TYPE "D" INLET FRAME AND GRATE