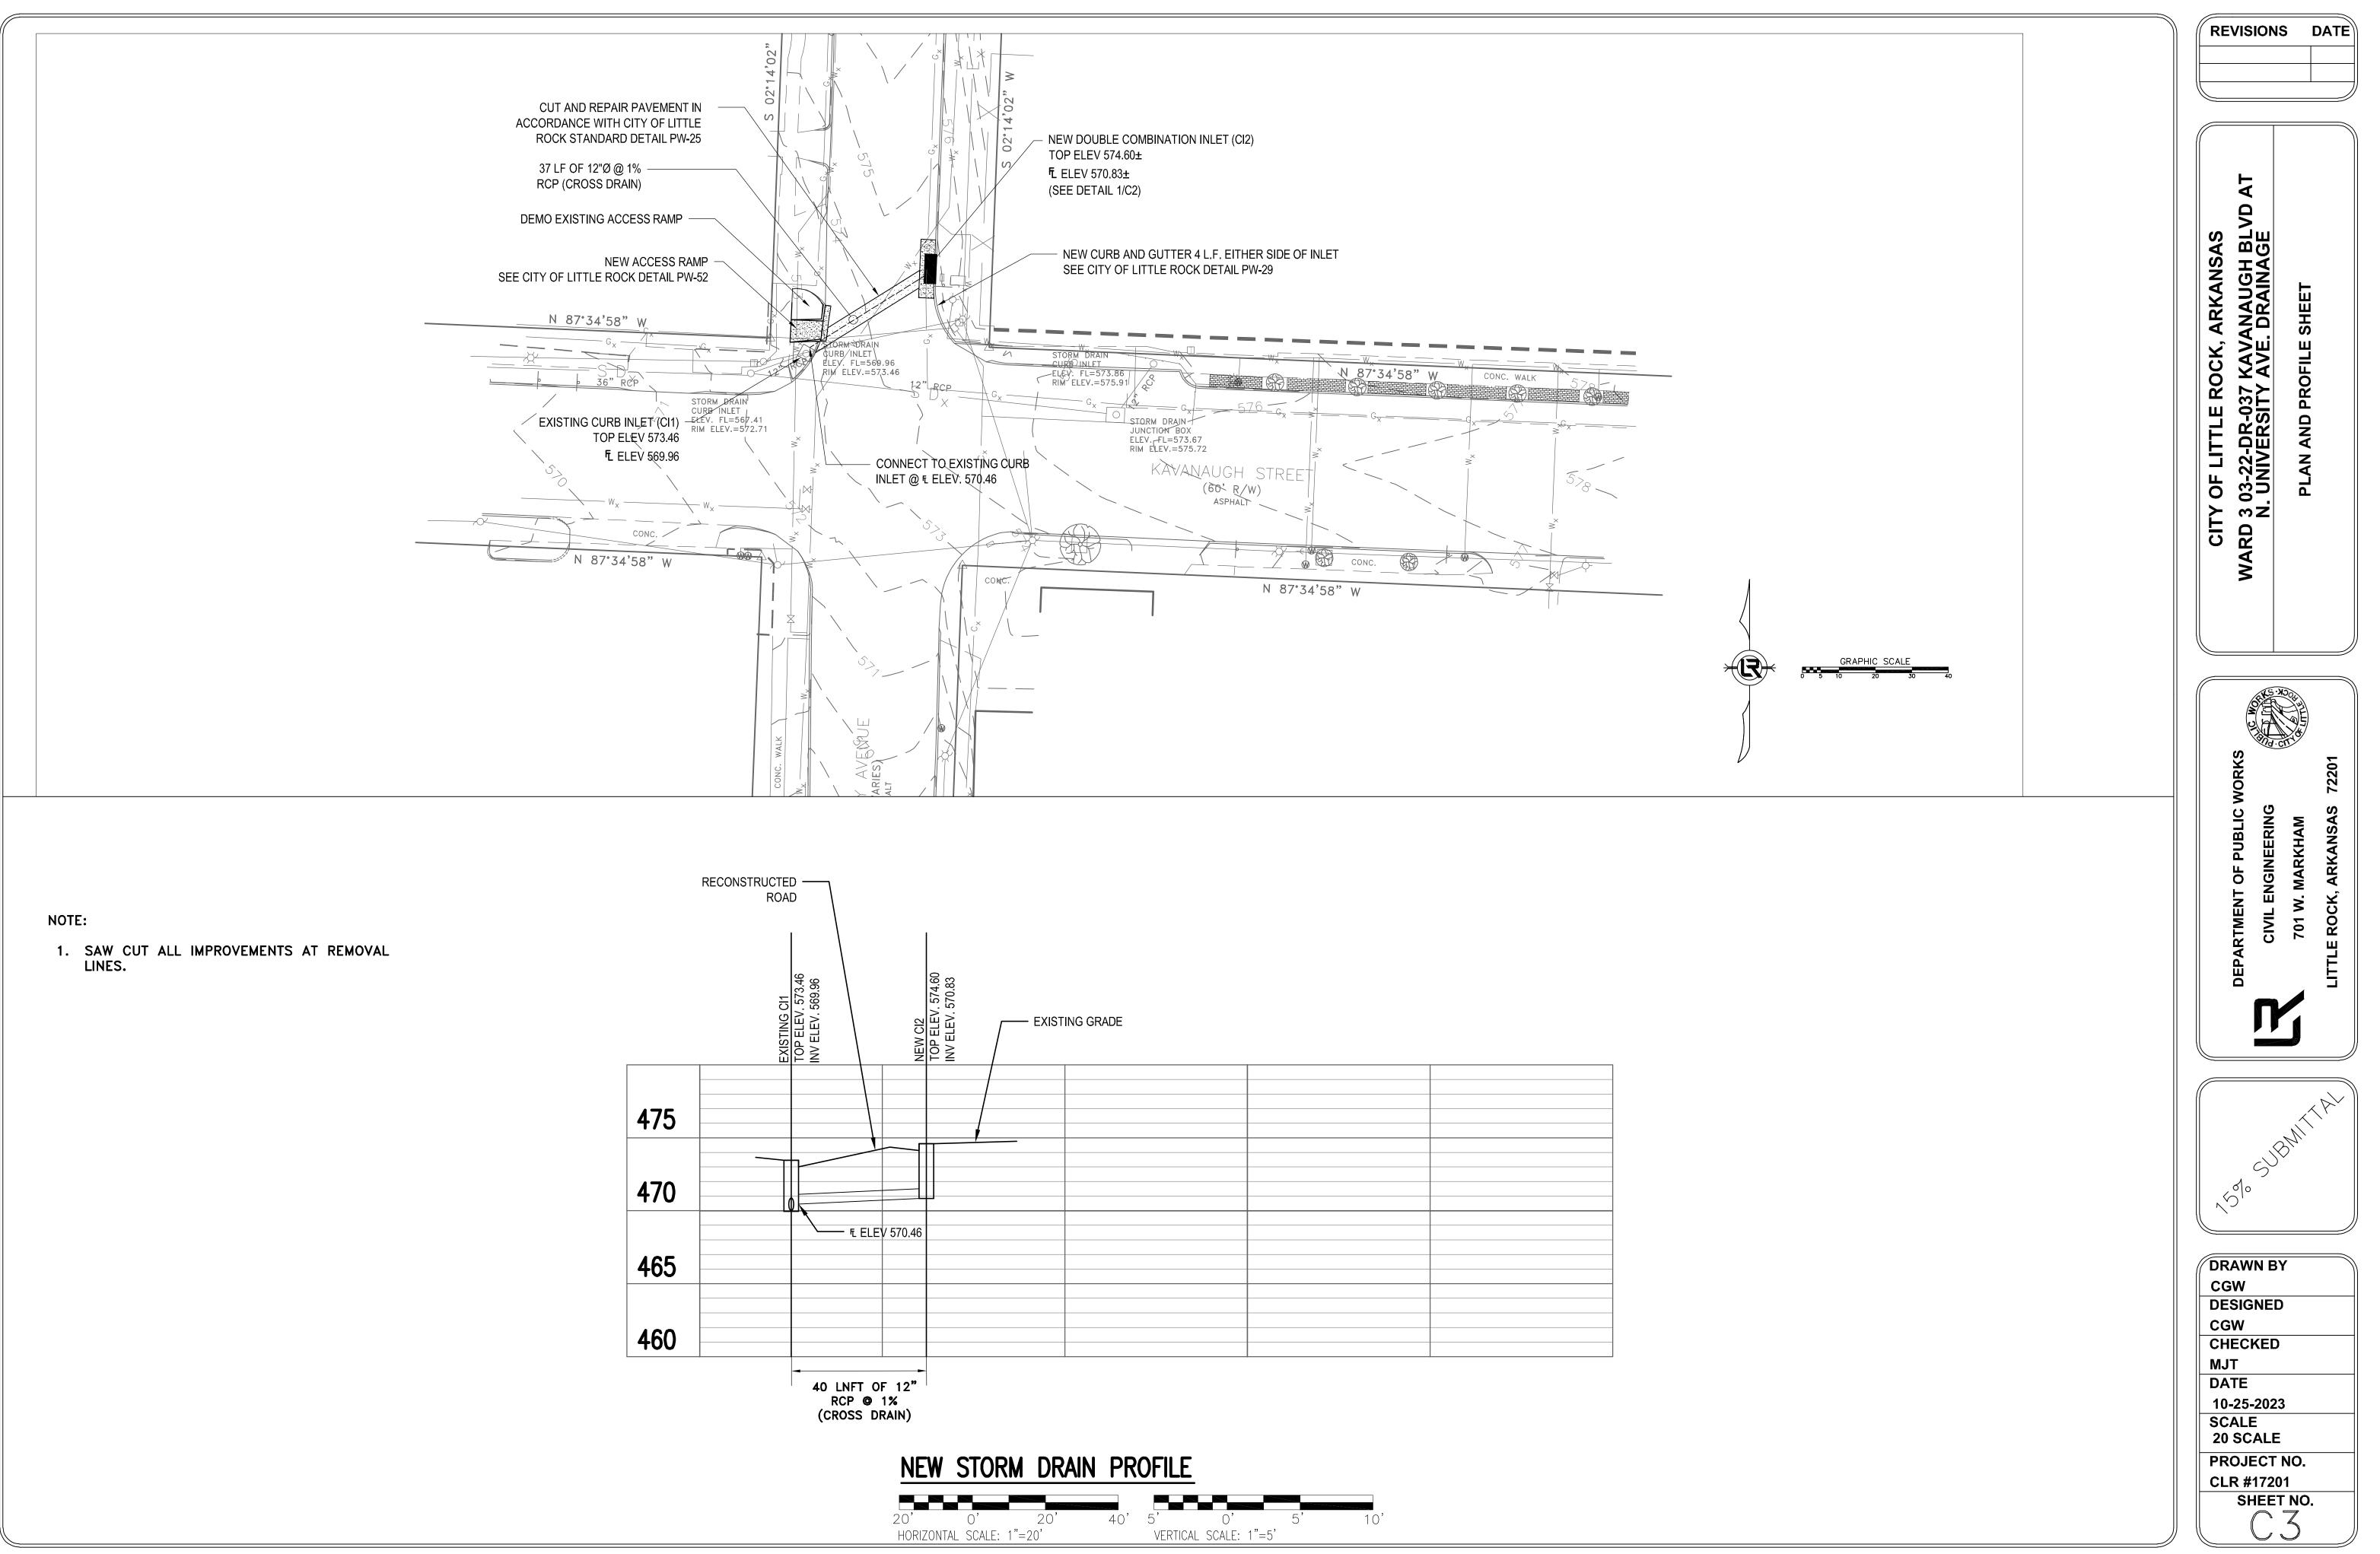

# **CLR PROJECT 03-22-DR-037** WARD 3 KAVANAUGH BLVD AT N. UNIVERSITY AVE. DRAINAGE

|        | CLR PROJECT #                          |                                                 |          |  |
|--------|----------------------------------------|-------------------------------------------------|----------|--|
|        | WARD 3 KAVANAUGH @ UNIVERSITY          |                                                 |          |  |
|        | 25-Oct-23                              |                                                 |          |  |
| TEM #  | ITEM DESCRIPTION                       | UNIT                                            | QUANTITY |  |
| 2.01   | SITE PREPARATION                       | LS                                              | 1        |  |
| 3.01   | UNCLASSIFIED EXCAVATION                | CY                                              | 22       |  |
| 4.01   | AGGREGATE BASE COURSE                  | TON                                             | 8        |  |
| 8.01   | CONCRETE CURB AND GUTTER (CLASS 3)     | LF                                              | 12       |  |
| 9.01   | CONCRETE SIDEWALK 4" THICK             | SF                                              | 62       |  |
| 10.02  | COMBINATION INLET                      | EA                                              | 2        |  |
| 13.12C | STORM DRAIN PIPES 12" (CROSS DRAIN)    | LF                                              | 37       |  |
| 14.02  | SOLID SODDING (BERMUDA)                | SY                                              |          |  |
| 16.01  | MAINTENANCE OF TRAFFIC                 | LS                                              | 1<br>16  |  |
| 17.01  | CUT AND REPAIR EXISTING STREET SURFACE | SY                                              |          |  |
| 19.01  | FINAL CLEANUP                          | LS                                              | 1        |  |
| 24.09  | SEDMIENT BARRIER, BLOCK (SD4)          | LF                                              | 6        |  |
| 49.00  | TOPSOIL                                | CY                                              | 2        |  |
| SP     | REMOVE EXISTING PAVEMENT               | SF                                              | 60       |  |
| SP     | TIE INTO EXISITNG BOX CULVERT          | LF   SF   EA   LF   SY   LS   SY   LS   LY   CY | 1        |  |
|        |                                        |                                                 |          |  |
|        |                                        |                                                 |          |  |
|        |                                        |                                                 |          |  |
|        |                                        |                                                 |          |  |
|        |                                        |                                                 |          |  |
|        |                                        |                                                 |          |  |
|        |                                        |                                                 |          |  |
|        |                                        |                                                 |          |  |
|        |                                        |                                                 |          |  |
|        |                                        |                                                 |          |  |
|        |                                        |                                                 |          |  |
|        |                                        |                                                 |          |  |
|        |                                        |                                                 |          |  |