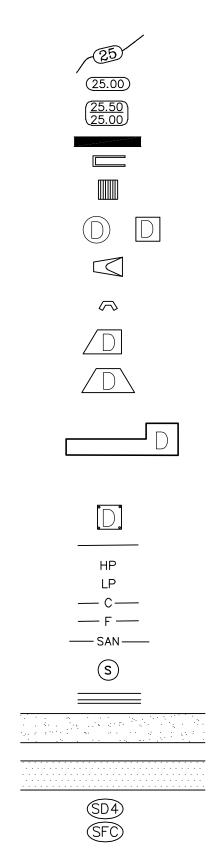

## EXISTING

| IRON ROD<br>PK NAIL<br>R.R. SPIKE<br>CONC. MONUMENT<br>WATER VALVE<br>WATER METER<br>FIRE HYDRANT<br>GAS METER<br>GAS VALVE<br>CLEAN-OUT<br>GUARD POST (BOLLARD)<br>SIGN POST<br>BENCHMARK | O IR<br>O PK<br>O RR(Sp)<br>□ CM<br>⊠ WV<br>□ WM<br>♡ FH<br>□ GM<br>⊗ GV<br>O CO<br>● GP |  |  |
|--------------------------------------------------------------------------------------------------------------------------------------------------------------------------------------------|------------------------------------------------------------------------------------------|--|--|
| STORM SEWER MANHOLE                                                                                                                                                                        | D                                                                                        |  |  |
| SANITARY SEWER MANHOLE                                                                                                                                                                     | S                                                                                        |  |  |
| TELEPHONE MANHOLE                                                                                                                                                                          | T                                                                                        |  |  |
| ELECTRIC MANHOLE                                                                                                                                                                           | E                                                                                        |  |  |
| TELEPHONE BOX<br>ELECTRIC BOX<br>CABLE BOX<br>UTILITY POLE<br>GUY WIRE<br>LIGHT POLE<br>POST OR POLE (TYPE AS NOTE<br>MAILBOX                                                              | 「<br>E<br>C<br>つ<br>く<br>た<br>文<br>ED) ①<br>図                                            |  |  |
| DECIDUOUS TREE                                                                                                                                                                             | S                                                                                        |  |  |
| EVERGREEN/CONIFEROUS TREE                                                                                                                                                                  | $\frac{1}{2}$                                                                            |  |  |
| BUSH                                                                                                                                                                                       | Ê                                                                                        |  |  |
| PROPERTY LINE<br>SETBACK LINE<br>EASEMENT LINE<br>CURB                                                                                                                                     |                                                                                          |  |  |
|                                                                                                                                                                                            | XXX                                                                                      |  |  |
| OVERHEAD ELECTRIC                                                                                                                                                                          | OE OE<br>OT OT                                                                           |  |  |
| OVERHEAD TELEPHONE                                                                                                                                                                         | 0C 0C                                                                                    |  |  |
| OVERHEAD CABLE                                                                                                                                                                             | UGT                                                                                      |  |  |
| UNDERGROUND TELEPHONE                                                                                                                                                                      |                                                                                          |  |  |
| UNDERGROUND ELECTRIC                                                                                                                                                                       | UGE                                                                                      |  |  |
| UNDERGROUND CABLE                                                                                                                                                                          | UGC                                                                                      |  |  |
| WATER LINE                                                                                                                                                                                 | 8"W                                                                                      |  |  |
| SEWER LINE                                                                                                                                                                                 |                                                                                          |  |  |
| GAS LINE                                                                                                                                                                                   | 4"G                                                                                      |  |  |
|                                                                                                                                                                                            |                                                                                          |  |  |
| STORM SEWER/CULVERT                                                                                                                                                                        | 24" CMP/RCP/DIP                                                                          |  |  |

CONTOUR LINE

## ELEVATION

WEIGHT OF FRAME & GRATE=640LBS. GRATE WATERWAY AREA= 3 SQ. FT. DIFFERING ONLY IN NON ESSENTIAL DETAILS WILL BE ACCEPTED

TYPE "D" INLET FRAME AND GRATE

# PROPOSED

| PROPOSED CONTOUR                                        |  |  |  |  |  |  |  |
|---------------------------------------------------------|--|--|--|--|--|--|--|
| PROPOSED SPOT ELEVATION                                 |  |  |  |  |  |  |  |
| PROPOSED SPOT CURB ELEVATION                            |  |  |  |  |  |  |  |
| STORM SEWER - PIPE<br>STORM SEWER - MITERED END SECTION |  |  |  |  |  |  |  |
| STORM SEWER - GRATE INLET                               |  |  |  |  |  |  |  |
| STORM SEWER - JUNCTION BOX                              |  |  |  |  |  |  |  |
| STORM SEWER - FLARED END SECTION                        |  |  |  |  |  |  |  |
| STORM SEWER - HEADWALL                                  |  |  |  |  |  |  |  |
| STORM SEWER - SINGLE WING                               |  |  |  |  |  |  |  |
| STORM SEWER - DOUBLE WING                               |  |  |  |  |  |  |  |
| STORM SEWER - 10' THROAT EXTENSION                      |  |  |  |  |  |  |  |
|                                                         |  |  |  |  |  |  |  |

STORM SEWER - AREA INLET GRADE BREAK LINE HIGH POINT LOW POINT CUT LINE FILL LINE SANITARY SEWER PIPE SANITARY SEWER MANHOLE PROPOSED CURB PROPOSED CONCRETE

### PROPOSED ASPHALT

SEDIMENT BARRIER - BLOCK SILT FENCE – TYPE C

DISTURBED AREA STABILIZATION -PERMANENT GRASSING

REVISIONS DATE

|     |             | /        |  |  |          |          |  |  |  |
|-----|-------------|----------|--|--|----------|----------|--|--|--|
|     |             | /        |  |  |          |          |  |  |  |
|     |             | ļ į      |  |  |          |          |  |  |  |
|     |             |          |  |  |          |          |  |  |  |
|     |             |          |  |  |          |          |  |  |  |
|     |             |          |  |  |          |          |  |  |  |
|     |             | <u>_</u> |  |  |          |          |  |  |  |
|     |             |          |  |  |          |          |  |  |  |
| . F |             | ,        |  |  |          |          |  |  |  |
| ĩ   | ELEV 570.46 |          |  |  |          |          |  |  |  |
|     |             |          |  |  |          |          |  |  |  |
|     |             |          |  |  |          |          |  |  |  |
|     |             |          |  |  |          |          |  |  |  |
|     |             |          |  |  |          |          |  |  |  |
|     |             |          |  |  |          |          |  |  |  |
|     |             |          |  |  |          |          |  |  |  |
|     |             |          |  |  |          |          |  |  |  |
|     |             |          |  |  | <u> </u> | <u> </u> |  |  |  |
|     |             | -        |  |  |          |          |  |  |  |