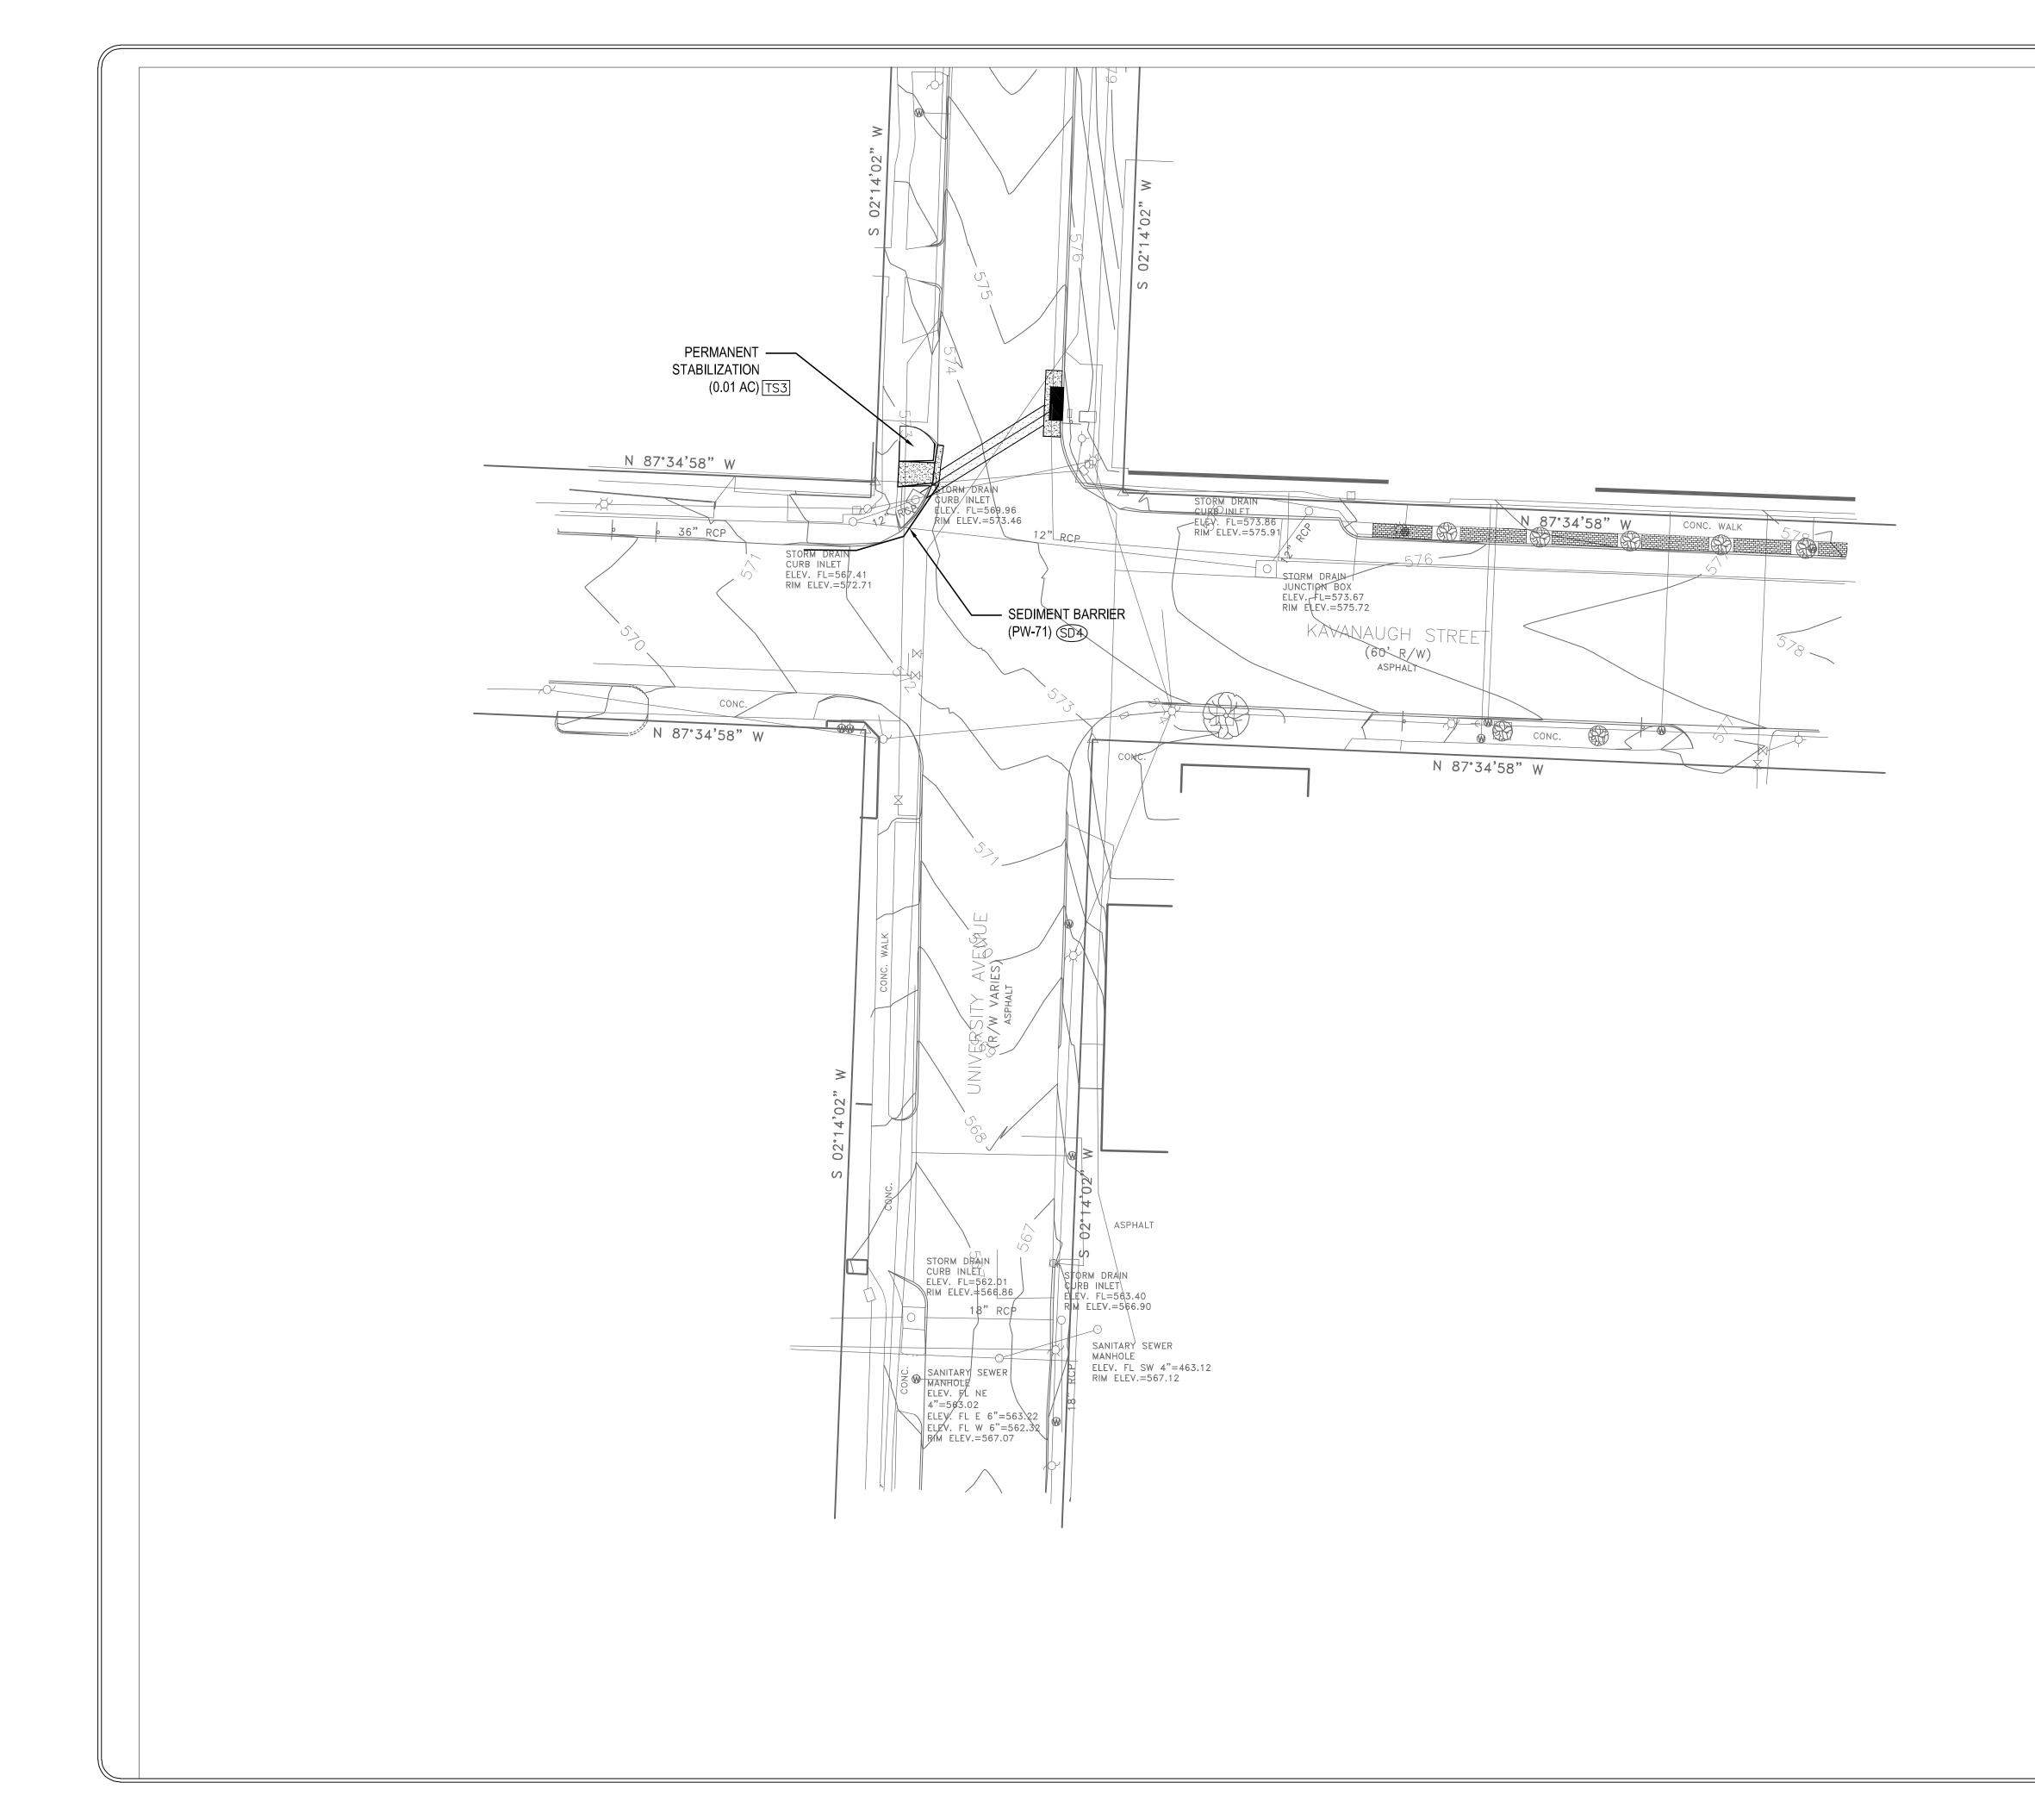

# **CLR PROJECT 03-22-DR-037** WARD 3 KAVANAUGH BLVD AT N. UNIVERSITY AVE. DRAINAGE

|        | CLR PROJECT #                          |                                                 |          |  |
|--------|----------------------------------------|-------------------------------------------------|----------|--|
|        | WARD 3 KAVANAUGH @ UNIVERSITY          |                                                 |          |  |
|        | 25-Oct-23                              |                                                 |          |  |
| TEM #  | ITEM DESCRIPTION                       | UNIT                                            | QUANTITY |  |
| 2.01   | SITE PREPARATION                       | LS                                              | 1        |  |
| 3.01   | UNCLASSIFIED EXCAVATION                | CY                                              | 22       |  |
| 4.01   | AGGREGATE BASE COURSE                  | TON                                             | 8        |  |
| 8.01   | CONCRETE CURB AND GUTTER (CLASS 3)     | LF                                              | 12       |  |
| 9.01   | CONCRETE SIDEWALK 4" THICK             | SF                                              | 62       |  |
| 10.02  | COMBINATION INLET                      | EA                                              | 2        |  |
| 13.12C | STORM DRAIN PIPES 12" (CROSS DRAIN)    | LF                                              | 37       |  |
| 14.02  | SOLID SODDING (BERMUDA)                | SY                                              |          |  |
| 16.01  | MAINTENANCE OF TRAFFIC                 | LS                                              | 1<br>16  |  |
| 17.01  | CUT AND REPAIR EXISTING STREET SURFACE | SY                                              |          |  |
| 19.01  | FINAL CLEANUP                          | LS                                              | 1        |  |
| 24.09  | SEDMIENT BARRIER, BLOCK (SD4)          | LF                                              | 6        |  |
| 49.00  | TOPSOIL                                | CY                                              | 2        |  |
| SP     | REMOVE EXISTING PAVEMENT               | SF                                              | 60       |  |
| SP     | TIE INTO EXISITNG BOX CULVERT          | LF   SF   EA   LF   SY   LS   SY   LS   LY   CY | 1        |  |
|        |                                        |                                                 |          |  |
|        |                                        |                                                 |          |  |
|        |                                        |                                                 |          |  |
|        |                                        |                                                 |          |  |
|        |                                        |                                                 |          |  |
|        |                                        |                                                 |          |  |
|        |                                        |                                                 |          |  |
|        |                                        |                                                 |          |  |
|        |                                        |                                                 |          |  |
|        |                                        |                                                 |          |  |
|        |                                        |                                                 |          |  |
|        |                                        |                                                 |          |  |
|        |                                        |                                                 |          |  |

### PROPOSED ASPHALT

SEDIMENT BARRIER - BLOCK SILT FENCE – TYPE C

DISTURBED AREA STABILIZATION -PERMANENT GRASSING

REVISIONS DATE

|     |             | /        |  |  |          |          |  |  |  |
|-----|-------------|----------|--|--|----------|----------|--|--|--|
|     |             | /        |  |  |          |          |  |  |  |
|     |             | ļ į      |  |  |          |          |  |  |  |
|     |             |          |  |  |          |          |  |  |  |
|     |             |          |  |  |          |          |  |  |  |
|     |             |          |  |  |          |          |  |  |  |
|     |             | <u>_</u> |  |  |          |          |  |  |  |
|     |             |          |  |  |          |          |  |  |  |
| . F |             | ,        |  |  |          |          |  |  |  |
| ĩ   | ELEV 570.46 |          |  |  |          |          |  |  |  |
|     |             |          |  |  |          |          |  |  |  |
|     |             |          |  |  |          |          |  |  |  |
|     |             |          |  |  |          |          |  |  |  |
|     |             |          |  |  |          |          |  |  |  |
|     |             |          |  |  |          |          |  |  |  |
|     |             |          |  |  |          |          |  |  |  |
|     |             |          |  |  |          |          |  |  |  |
|     |             |          |  |  | <u> </u> | <u> </u> |  |  |  |
|     |             | -        |  |  |          |          |  |  |  |