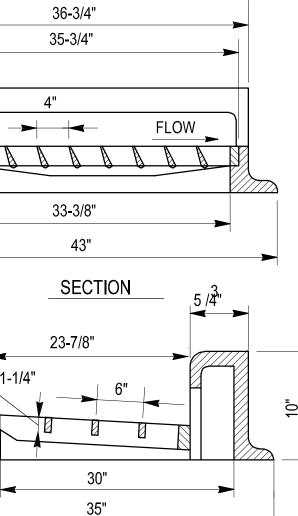

## ELEVATION

WEIGHT OF FRAME & GRATE=640LBS. GRATE WATERWAY AREA= 3 SQ. FT. DIFFERING ONLY IN NON ESSENTIAL DETAILS WILL BE ACCEPTED

TYPE "D" INLET FRAME AND GRATE