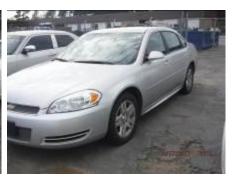

2013 CHEVROLET IMPALA SILVER 4DOOR 1KEY MILEAGE: 99, 211

**2003 CHRYSLER 300 SILVER 1KEY MILEAGE: 217, 185** 