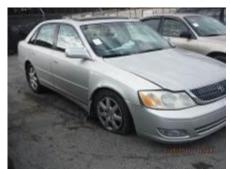

All vehicle sales are "As Is" --- No Warranties--- No Refunds--- No Trade In or Exchanges

Featured vehicles shown below—Total 32 vehicles in this auction

2005 TOYOTA AVALON WHITE 4DOOR 1 KEY MILEAGE: 191,183