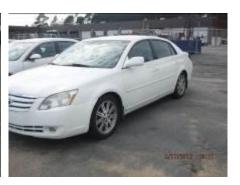

All vehicle sales are "As Is" --- No Warranties--- No Refunds--- No Trade In or Exchanges

Featured vehicles shown below—Total 32 vehicles in this auction

2005 TOYOTA AVALON WHITE 4DOOR 1 KEY MILEAGE: 191,183