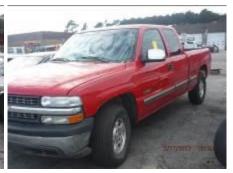

#### 2002 CHEVROLET SK1 RED 4DOOR NO KEY MILEAGE: UNKNOWN

2008 DODGE CHARGER BLACK 4DOOR NO KEY MILEAGE: UNKNOWN

2002 CHEVROLET SK1 RED 4DOOR NO KEY MILEAGE: UNKNOWN

2002 SUZUKI XL7 BLACK 4DOOR 1 KEY MILEAGE: 101, 029