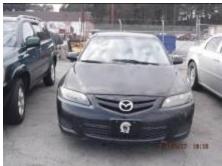

# CITY OF LITTLE ROCK FLEET SERVICES VEHICLE STORAGE FACILITY AUCTION

7801 Jamison Road Little Rock, Arkansas 501-918-4260

Wednesday, February 22, 2017
Gates open at 8:30 AM—Bidding starts at 9:00 AM.

Bidder card must be purchased prior to start of auction for \$5.00. Bidder card is valid from January 1<sup>st</sup> through December 31st of each calendar year.

All vehicle sales are "As Is" --- No Warranties--- No Refunds--- No Trade In or Exchanges

Featured vehicles shown below—Total 32 vehicles in this auction

2005 TOYOTA AVALON WHITE 4DOOR 1 KEY MILEAGE: 191,183







2013 CHEVROLET IMPALA SILVER 4DOOR 1KEY MILEAGE: 99, 211







**2003 CHRYSLER 300 SILVER 1KEY MILEAGE: 217, 185** 







## **2007 MAZDA MZ6 BLACK 4 DOOR 1 KEY MILEAGE: 154, 696**







#### 2002 TOYOTA HIGHLANDER GREEN 4DOOR NO KEY MILEAGE: UNKNOWN







2001 TOYOTA AVALON SILVER 4DOOR NO KEY MILEAGE: UNKNOWN







2008 DODGE MAG WHITE 4DOOR 1 KEY MILEAGE: 177, 704







#### 2002 CHEVROLET SK1 RED 4DOOR NO KEY MILEAGE: UNKNOWN







2008 DODGE CHARGER BLACK 4DOOR NO KEY MILEAGE: UNKNOWN







2002 CHEVROLET SK1 RED 4DOOR NO KEY MILEAGE: UNKNOWN







2002 SUZUKI XL7 BLACK 4DOOR 1 KEY MILEAGE: 101, 029







### 2009 PONTIAC G5 BLACK 2DOOR NO KEY MILEAGE: UNKNOWN







2004 MAZDA MVP BLUE 4DOOR NO KEY MILEAGE: UNKNOWN







2005 FORD EXPLORER XLT TAN 4DOOR 1 KEY MILEAGE: UNKNOWN