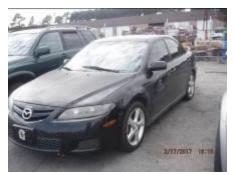

# CITY OF LITTLE ROCK FLEET SERVICES VEHICLE STORAGE FACILITY AUCTION

7801 Jamison Road Little Rock, Arkansas 501-918-4260

Wednesday, February 22, 2017
Gates open at 8:30 AM—Bidding starts at 9:00 AM.

Bidder card must be purchased prior to start of auction for \$5.00. Bidder card is valid from January 1<sup>st</sup> through December 31st of each calendar year.

All vehicle sales are "As Is" --- No Warranties--- No Refunds--- No Trade In or Exchanges

Featured vehicles shown below—Total 32 vehicles in this auction

2005 TOYOTA AVALON WHITE 4DOOR 1 KEY MILEAGE: 191,183







2013 CHEVROLET IMPALA SILVER 4DOOR 1KEY MILEAGE: 99, 211







**2003 CHRYSLER 300 SILVER 1KEY MILEAGE: 217, 185** 







## **2007 MAZDA MZ6 BLACK 4 DOOR 1 KEY MILEAGE: 154, 696**







#### 2002 TOYOTA HIGHLANDER GREEN 4DOOR NO KEY MILEAGE: UNKNOWN







2001 TOYOTA AVALON SILVER 4DOOR NO KEY MILEAGE: UNKNOWN







2008 DODGE MAG WHITE 4DOOR 1 KEY MILEAGE: 177, 704







#### 2002 CHEVROLET SK1 RED 4DOOR NO KEY MILEAGE: UNKNOWN







2008 DODGE CHARGER BLACK 4DOOR NO KEY MILEAGE: UNKNOWN







2002 CHEVROLET SK1 RED 4DOOR NO KEY MILEAGE: UNKNOWN







2002 SUZUKI XL7 BLACK 4DOOR 1 KEY MILEAGE: 101, 029







### 2009 PONTIAC G5 BLACK 2DOOR NO KEY MILEAGE: UNKNOWN







2004 MAZDA MVP BLUE 4DOOR NO KEY MILEAGE: UNKNOWN







2005 FORD EXPLORER XLT TAN 4DOOR 1 KEY MILEAGE: UNKNOWN