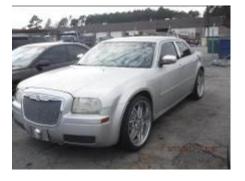

2013 CHEVROLET IMPALA SILVER 4DOOR 1KEY MILEAGE: 99, 211

**2003 CHRYSLER 300 SILVER 1KEY MILEAGE: 217, 185** 