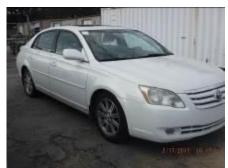

All vehicle sales are "As Is" --- No Warranties--- No Refunds--- No Trade In or Exchanges

Featured vehicles shown below—Total 32 vehicles in this auction

2005 TOYOTA AVALON WHITE 4DOOR 1 KEY MILEAGE: 191,183