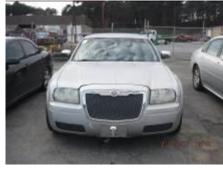

2013 CHEVROLET IMPALA SILVER 4DOOR 1KEY MILEAGE: 99, 211

**2003 CHRYSLER 300 SILVER 1KEY MILEAGE: 217, 185** 