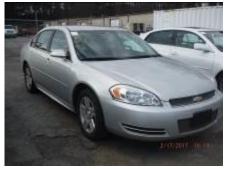

2013 CHEVROLET IMPALA SILVER 4DOOR 1KEY MILEAGE: 99, 211

**2003 CHRYSLER 300 SILVER 1KEY MILEAGE: 217, 185** 