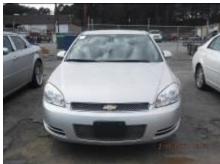

2013 CHEVROLET IMPALA SILVER 4DOOR 1KEY MILEAGE: 99, 211

**2003 CHRYSLER 300 SILVER 1KEY MILEAGE: 217, 185** 