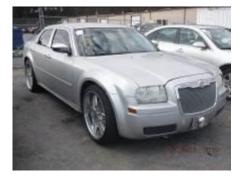

2013 CHEVROLET IMPALA SILVER 4DOOR 1KEY MILEAGE: 99, 211

**2003 CHRYSLER 300 SILVER 1KEY MILEAGE: 217, 185** 