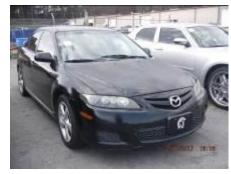

# CITY OF LITTLE ROCK FLEET SERVICES VEHICLE STORAGE FACILITY AUCTION

7801 Jamison Road Little Rock, Arkansas 501-918-4260

Wednesday, February 22, 2017
Gates open at 8:30 AM—Bidding starts at 9:00 AM.

Bidder card must be purchased prior to start of auction for \$5.00. Bidder card is valid from January 1<sup>st</sup> through December 31st of each calendar year.

All vehicle sales are "As Is" --- No Warranties--- No Refunds--- No Trade In or Exchanges

Featured vehicles shown below—Total 32 vehicles in this auction

2005 TOYOTA AVALON WHITE 4DOOR 1 KEY MILEAGE: 191,183







2013 CHEVROLET IMPALA SILVER 4DOOR 1KEY MILEAGE: 99, 211







**2003 CHRYSLER 300 SILVER 1KEY MILEAGE: 217, 185** 







## **2007 MAZDA MZ6 BLACK 4 DOOR 1 KEY MILEAGE: 154, 696**







#### 2002 TOYOTA HIGHLANDER GREEN 4DOOR NO KEY MILEAGE: UNKNOWN







2001 TOYOTA AVALON SILVER 4DOOR NO KEY MILEAGE: UNKNOWN







2008 DODGE MAG WHITE 4DOOR 1 KEY MILEAGE: 177, 704







#### 2002 CHEVROLET SK1 RED 4DOOR NO KEY MILEAGE: UNKNOWN







2008 DODGE CHARGER BLACK 4DOOR NO KEY MILEAGE: UNKNOWN







2002 CHEVROLET SK1 RED 4DOOR NO KEY MILEAGE: UNKNOWN







2002 SUZUKI XL7 BLACK 4DOOR 1 KEY MILEAGE: 101, 029







### 2009 PONTIAC G5 BLACK 2DOOR NO KEY MILEAGE: UNKNOWN







2004 MAZDA MVP BLUE 4DOOR NO KEY MILEAGE: UNKNOWN







2005 FORD EXPLORER XLT TAN 4DOOR 1 KEY MILEAGE: UNKNOWN