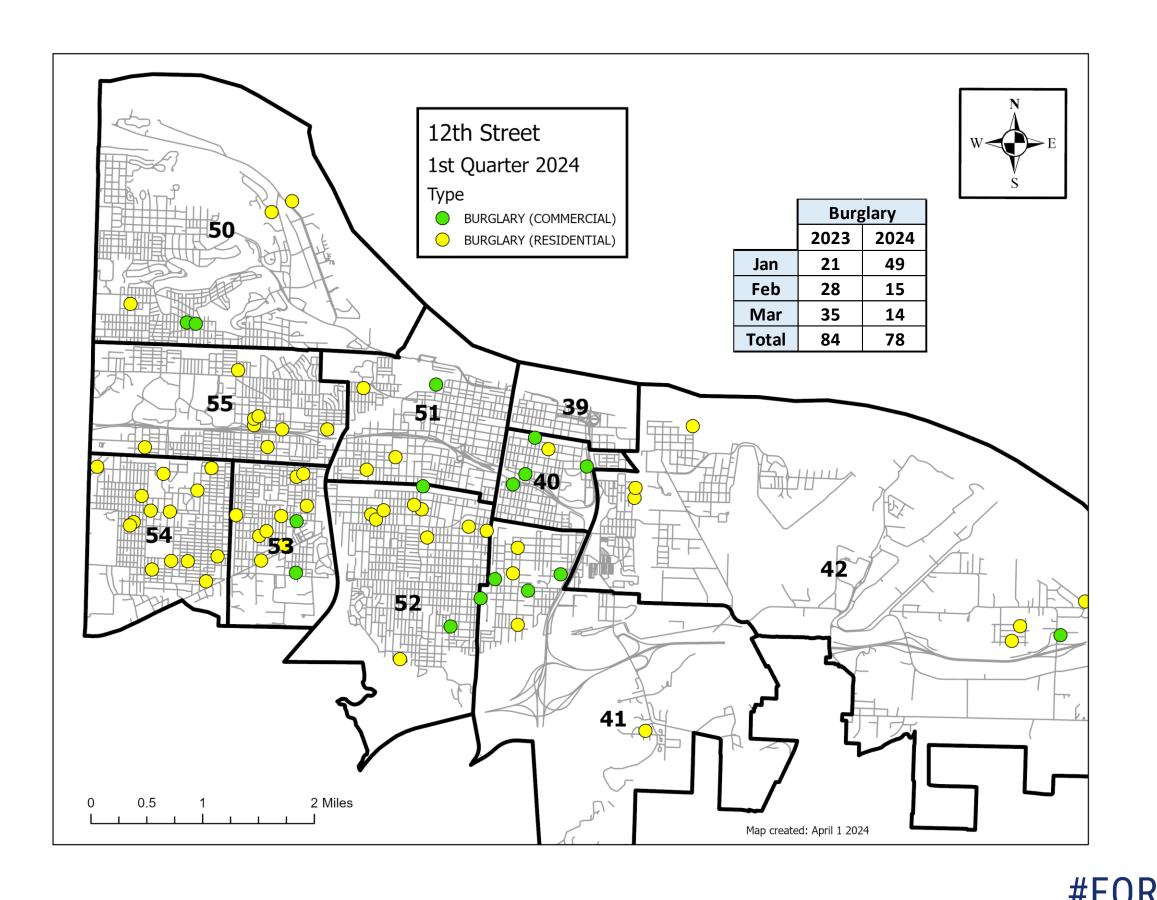

### Part I Offense Comparison - 12th St. Station Division

Jan - Mar 2024 v 2023

| Jan - Iviar 2024 v 2023 |         |      |             |  |
|-------------------------|---------|------|-------------|--|
| Part I Offense          | 12th ST |      | 2023 v 2022 |  |
| Part i Oliense          | 2024    | 2023 | % change    |  |
| All Homicide Offenses   | 5       | 8    | -38%        |  |
| Forcible Rape           | 14      | 12   | 17%         |  |
| Robbery                 | 21      | 41   | -49%        |  |
| Aggravated Assault      | 209     | 208  | 0%          |  |
| Violent Crime           | 249     | 269  | -7%         |  |
|                         |         |      |             |  |
| Burglary/B & E          | 113     | 121  | -7%         |  |
| Larceny/Theft           | 416     | 510  | -18%        |  |
| Motor Vehicle Theft     | 70      | 70   | 0%          |  |
| Property Crime          | 599     | 701  | -15%        |  |
|                         |         |      |             |  |
| TOTAL                   | 848     | 970  | -13%        |  |
|                         |         |      |             |  |