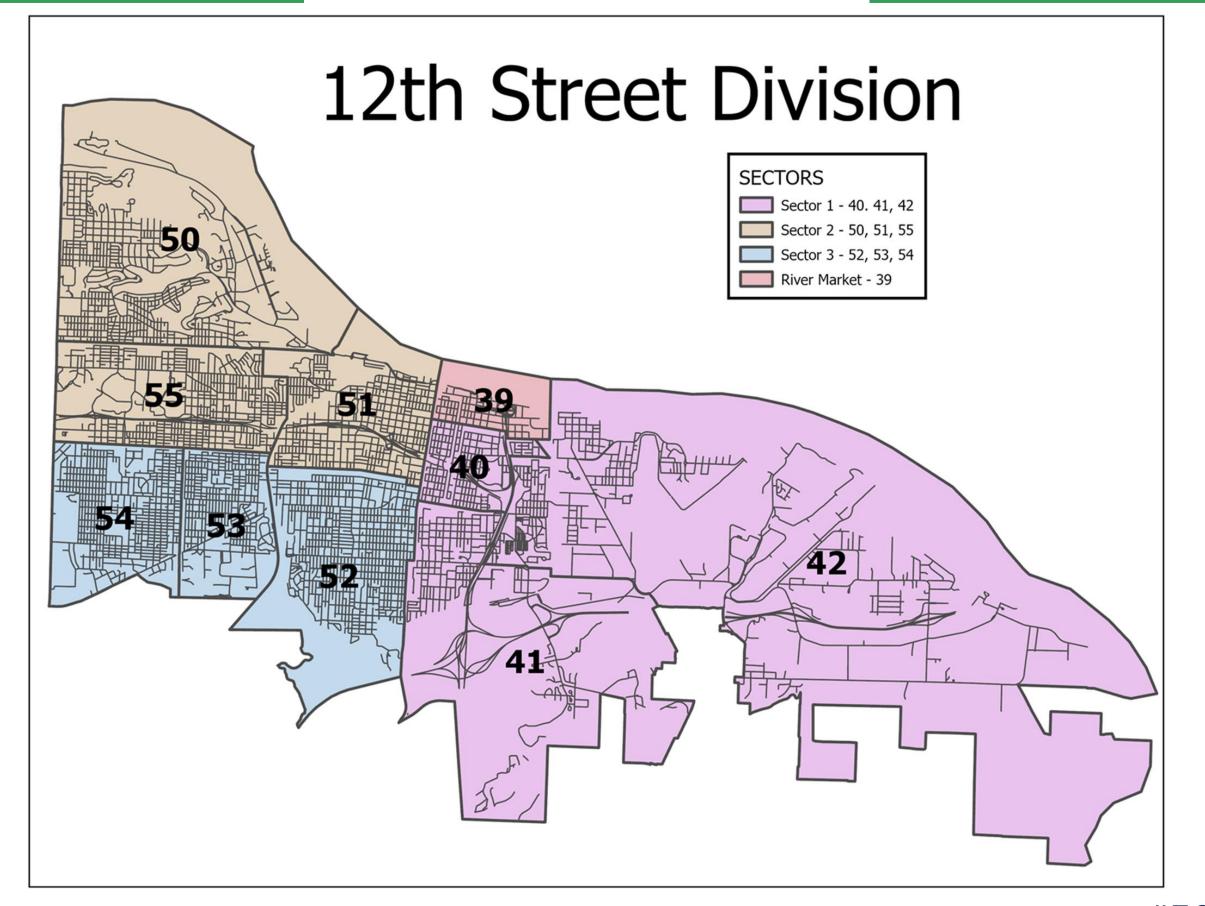

### LITTLE ROCK POLICE DEPT

12<sup>TH</sup> STREET STATION DIVISION

**MAJOR ERIC HINSLEY** 

**Division Commander** 





### 12<sup>TH</sup> STREET STATION DIVISION

1<sup>ST</sup> QUARTER 2024 NEIGHBORHOOD MEETING

### Agenda

- Division Personnel
- Quarterly Crime Statistics
- Questions





#### 12<sup>TH</sup> STREET STATION DIVISION ORGANIZATION

#### **Bureau Chief**



Assistant Chief André Dyer

Division Commander



Major Eric Hinsley

Midnight Commander



Lt. Ashley Harris

Relief Commander



Lt. Spurgeon Leavy







Lt. James Wheeler

3-11 Commander



Lt. Kendel Cole

### 12<sup>TH</sup> STREET STATION PERSONNEL

- 1 Major
- 4 Lieutenants
  - 9 Sergeants
- 1 K9 Officers
- 71 Regular Patrol Officers
  - (23 of the 71 are PPO's)
    - 86 Total Sworn







#FORWARDTOGETHER





## Top 10 Calls for Service 1st Quarter 2024

| Call Type                  | 911-Emergency | Non-Emergency | Alarm | Officer Initiated | <b>Grand Total</b> |
|----------------------------|---------------|---------------|-------|-------------------|--------------------|
| TRAFFIC STOP               |               | 22            |       | 2292              | 2314               |
| DISTURBANCE (MC)           | 1127          | 440           |       | 4                 | 1571               |
| POLICE - ACCIDENT (MC)     | 475           | 213           |       | 6                 | 694                |
| CHECK CONDITION OF SUBJECT | 345           | 284           |       | 8                 | 637                |
| ASSIST MEDICAL             | 422           | 187