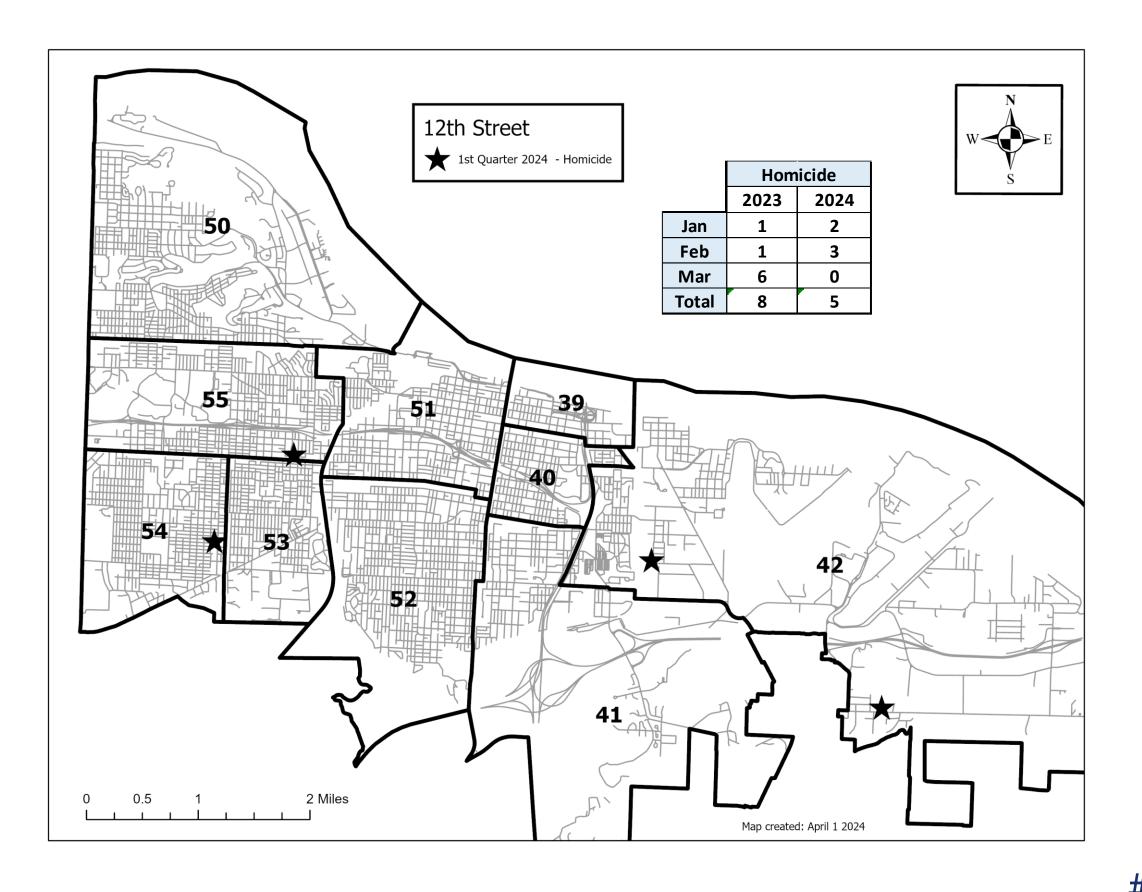

### Part I Offense Comparison Chart 1<sup>st</sup> Quarter 2024

### Part I Offense Comparison - 12th St. Station Division

Jan - Mar 2024 v 2023

| Jan - Iviar 2024 v 2023 |         |      |             |  |
|-------------------------|---------|------|-------------|--|
| Part I Offense          | 12th ST |      | 2023 v 2022 |  |
| Part i Oliense          | 2024    | 2023 | % change    |  |
| All Homicide Offenses   | 5       | 8    | -38%        |  |
| Forcible Rape           | 14      | 12   | 17%         |  |
| Robbery                 | 21      | 41   | -49%        |  |
| Aggravated Assault      | 209     | 208  | 0%          |  |
| Violent Crime           | 249     | 269  | -7%         |  |
|                         |         |      |             |  |
| Burglary/B & E          | 113     | 121  | -7%         |  |
| Larceny/Theft           | 416     | 510  | -18%        |  |
| Motor Vehicle Theft     | 70      | 70   | 0%          |  |
| Property Crime          | 599     | 701  | -15%        |  |
|                         |         |      |             |  |
| TOTAL                   | 848     | 970  | -13%        |  |
|                         |         |      |             |  |