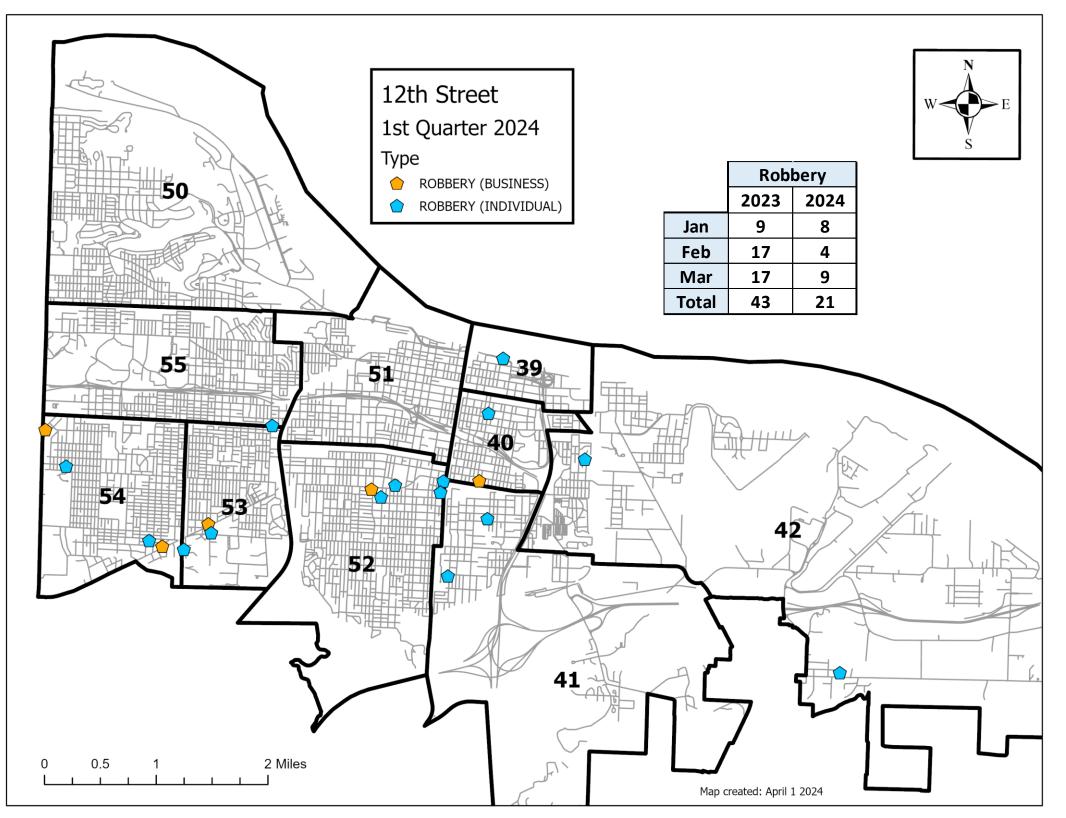

### Part I Offense Comparison Chart 1<sup>st</sup> Quarter 2024

### Part I Offense Comparison - 12th St. Station Division

Jan - Mar 2024 v 2023

| Jan - Iviar 2024 v 2023 |         |      |             |  |
|-------------------------|---------|------|-------------|--|
| Part I Offense          | 12th ST |      | 2023 v 2022 |  |
| Part i Oliense          | 2024    | 2023 | % change    |  |
| All Homicide Offenses   | 5       | 8    | -38%        |  |
| Forcible Rape           | 14      | 12   | 17%         |  |
| Robbery                 | 21      | 41   | -49%        |  |
| Aggravated Assault      | 209     | 208  | 0%          |  |
| Violent Crime           | 249     | 269  | -7%         |  |
|                         |         |      |             |  |
| Burglary/B & E          | 113     | 121  | -7%         |  |
| Larceny/Theft           | 416     | 510  | -18%        |  |
| Motor Vehicle Theft     | 70      | 70   | 0%          |  |
| Property Crime          | 599     | 701  | -15%        |  |
|                         |         |      |             |  |
| TOTAL                   | 848     | 970  | -13%        |  |
|                         |         |      |             |  |