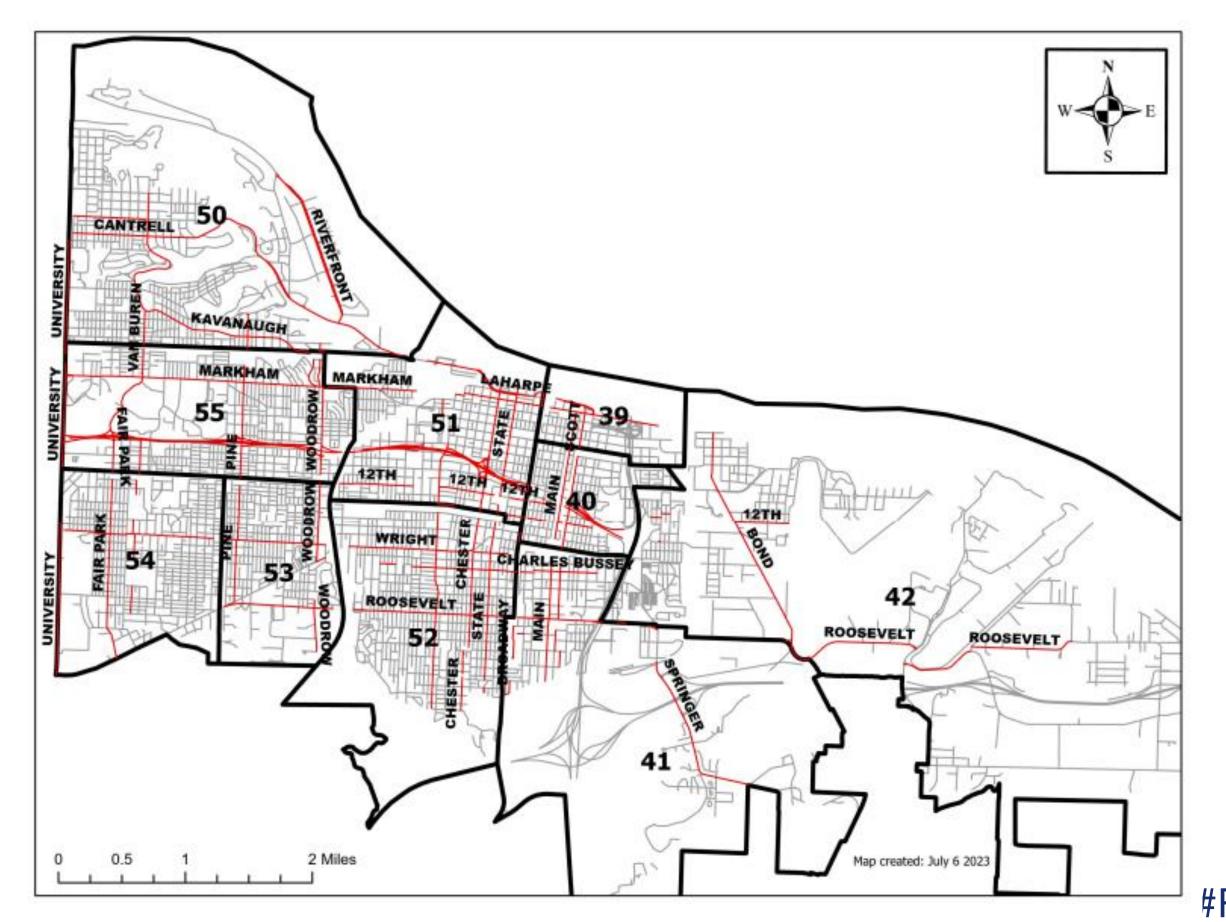

## LITTLE ROCK POLICE DEPT

12<sup>TH</sup> STREET STATION DIVISION

**MAJOR ERIC HINSLEY** 

**Division Commander** 





### 12<sup>TH</sup> STREET STATION DIVISION

1<sup>ST</sup> QUARTER 2024 NEIGHBORHOOD MEETING

### Agenda

- Division Personnel
- Quarterly Crime Statistics
- Questions





#### 12<sup>TH</sup> STREET STATION DIVISION ORGANIZATION

#### **Bureau Chief**



Assistant Chief André Dyer

Division Commander



Major Eric Hinsley

Midnight Commander



Lt. Ashley Harris

Relief Commander



Lt. Spurgeon Leavy







Lt. James Wheeler

3-11 Commander



Lt. Kendel Cole

### 12<sup>TH</sup> STREET STATION PERSONNEL

- 1 Major
- 4 Lieutenants
  - 9 Sergeants
- 1 K9 Officers
- 71 Regular Patrol Officers
  - (23 of the 71 are PPO's)
    - 86 Total Sworn







#FORWARDTOGETHER





## Top 10 Calls for Service 1st Quarter 2024

| Call Type                  | 911-Emergency | Non-Emergency | Alarm | Officer Initiated | <b>Grand Total</b> |
|----------------------------|---------------|---------------|-------|-------------------|--------------------|
| TRAFFIC STOP               |               | 22            |       | 2292              | 2314               |
| DISTURBANCE (MC)           | 1127          | 440           |       | 4                 | 1571               |
| POLICE - ACCIDENT (MC)     | 475           | 213           |       | 6                 | 694                |
| CHECK CONDITION OF SUBJECT | 345           | 284           |       | 8                 | 637                |
| ASSIST MEDICAL             | 422           | 187           |       | 3