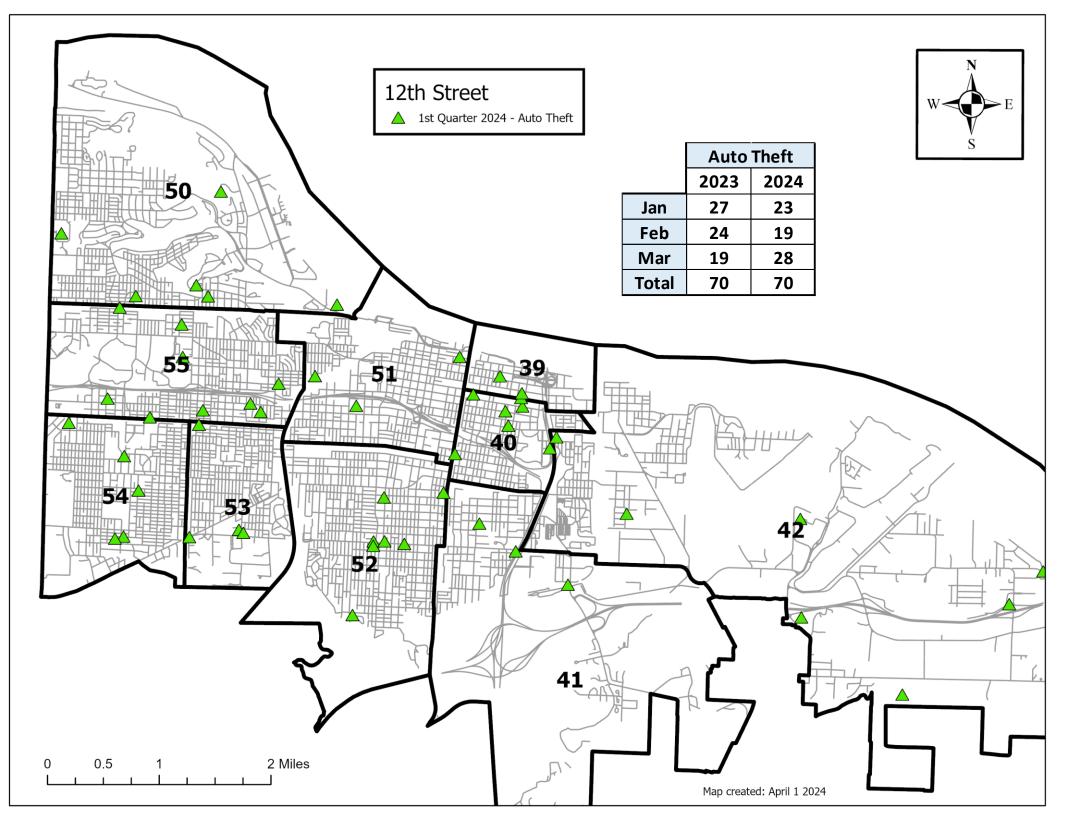

### Part I Offense Comparison - 12th St. Station Division

Jan - Mar 2024 v 2023

| Jan - Iviar 2024 v 2023 |         |      |             |  |
|-------------------------|---------|------|-------------|--|
| Part I Offense          | 12th ST |      | 2023 v 2022 |  |
| Part i Oliense          | 2024    | 2023 | % change    |  |
| All Homicide Offenses   | 5       | 8    | -38%        |  |
| Forcible Rape           | 14      | 12   | 17%         |  |
| Robbery                 | 21      | 41   | -49%        |  |
| Aggravated Assault      | 209     | 208  | 0%          |  |
| Violent Crime           | 249     | 269  | -7%         |  |
|                         |         |      |             |  |
| Burglary/B & E          | 113     | 121  | -7%         |  |
| Larceny/Theft           | 416     | 510  | -18%        |  |
| Motor Vehicle Theft     | 70      | 70   | 0%          |  |
| Property Crime          | 599     | 701  | -15%        |  |
|                         |         |      |             |  |
| TOTAL                   | 848     | 970  | -13%        |  |
|                         |         |      |             |  |