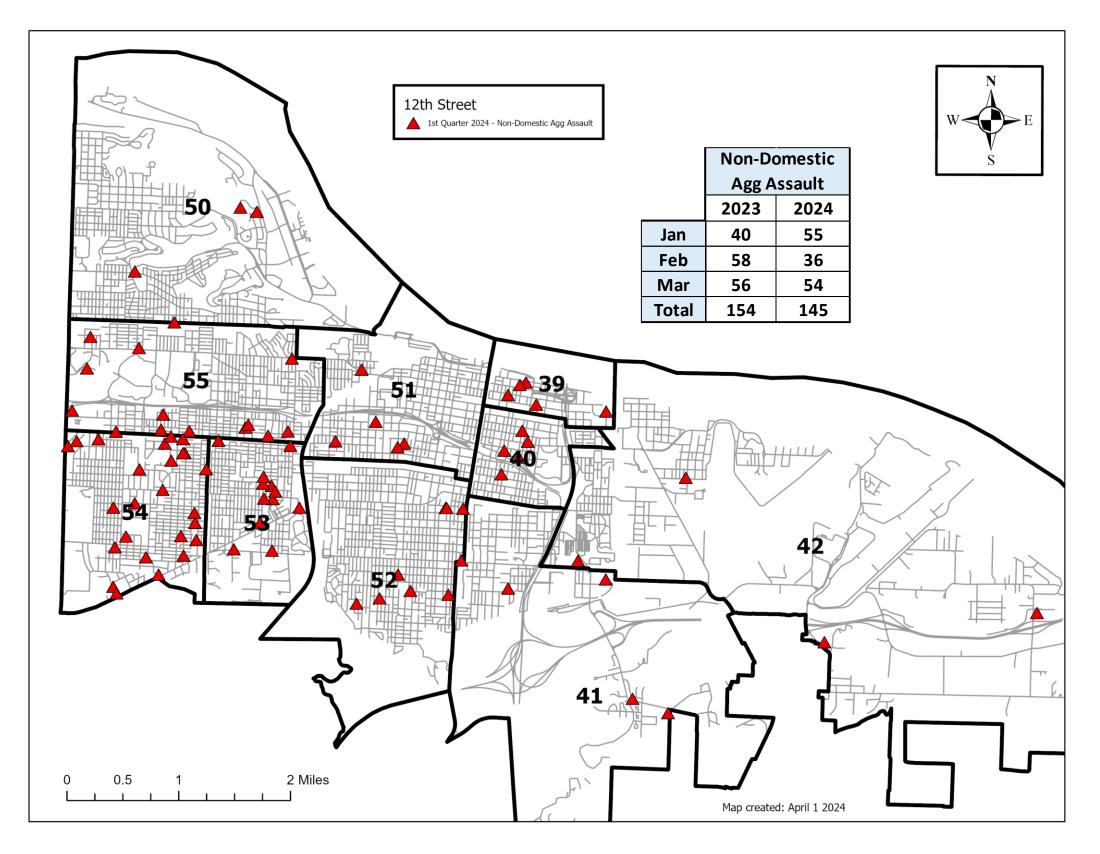

### Part I Offense Comparison Chart 1<sup>st</sup> Quarter 2024

### Part I Offense Comparison - 12th St. Station Division

Jan - Mar 2024 v 2023

| Jan - Iviar 2024 v 2023 |         |      |             |  |
|-------------------------|---------|------|-------------|--|
| Part I Offense          | 12th ST |      | 2023 v 2022 |  |
| Part i Oliense          | 2024    | 2023 | % change    |  |
| All Homicide Offenses   | 5       | 8    | -38%        |  |
| Forcible Rape           | 14      | 12   | 17%         |  |
| Robbery                 | 21      | 41   | -49%        |  |
| Aggravated Assault      | 209     | 208  | 0%          |  |
| Violent Crime           | 249     | 269  | -7%         |  |
|                         |         |      |             |  |
| Burglary/B & E          | 113     | 121  | -7%         |  |
| Larceny/Theft           | 416     | 510  | -18%        |  |
| Motor Vehicle Theft     | 70      | 70   | 0%          |  |
| Property Crime          | 599     | 701  | -15%        |  |
|                         |         |      |             |  |
| TOTAL                   | 848     | 970  | -13%        |  |
|                         |         |      |             |  |