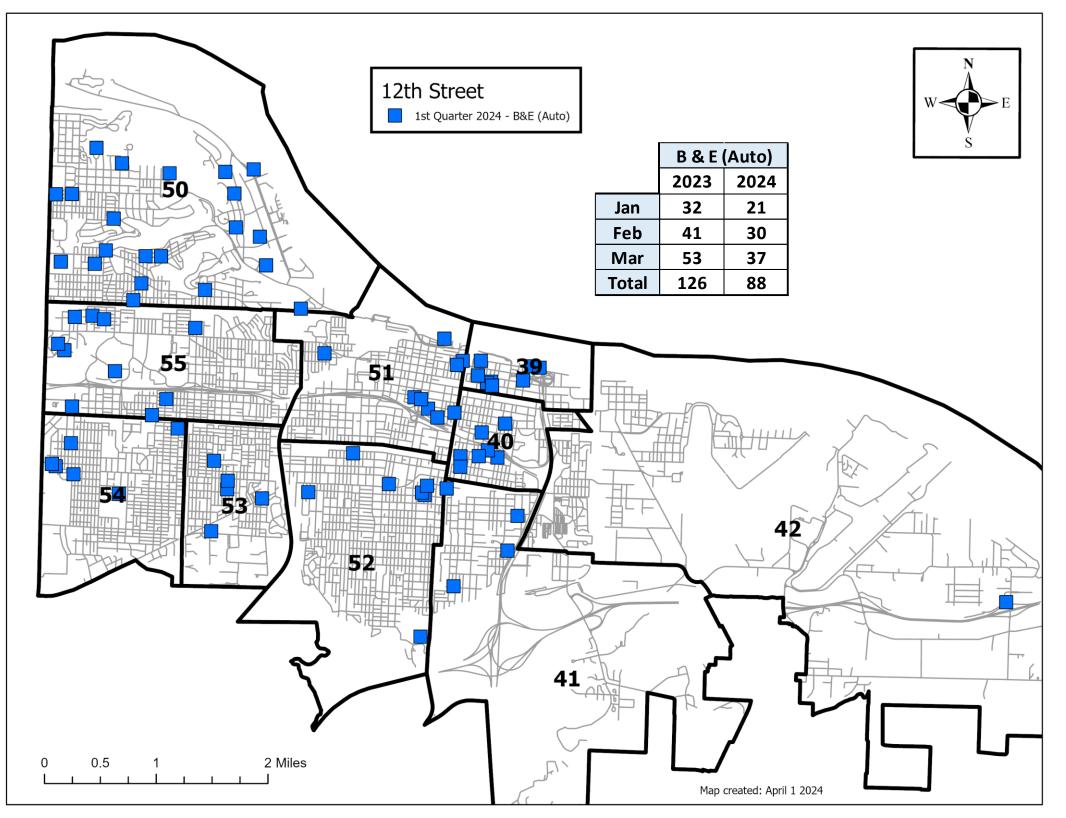

### Part I Offense Comparison - 12th St. Station Division

Jan - Mar 2024 v 2023

| Jan - Iviar 2024 v 2023 |         |      |             |  |
|-------------------------|---------|------|-------------|--|
| Part I Offense          | 12th ST |      | 2023 v 2022 |  |
| Part i Oliense          | 2024    | 2023 | % change    |  |
| All Homicide Offenses   | 5       | 8    | -38%        |  |
| Forcible Rape           | 14      | 12   | 17%         |  |
| Robbery                 | 21      | 41   | -49%        |  |
| Aggravated Assault      | 209     | 208  | 0%          |  |
| Violent Crime           | 249     | 269  | -7%         |  |
|                         |         |      |             |  |
| Burglary/B & E          | 113     | 121  | -7%         |  |
| Larceny/Theft           | 416     | 510  | -18%        |  |
| Motor Vehicle Theft     | 70      | 70   | 0%          |  |
| Property Crime          | 599     | 701  | -15%        |  |
|                         |         |      |             |  |
| TOTAL                   | 848     | 970  | -13%        |  |
|                         |         |      |             |  |