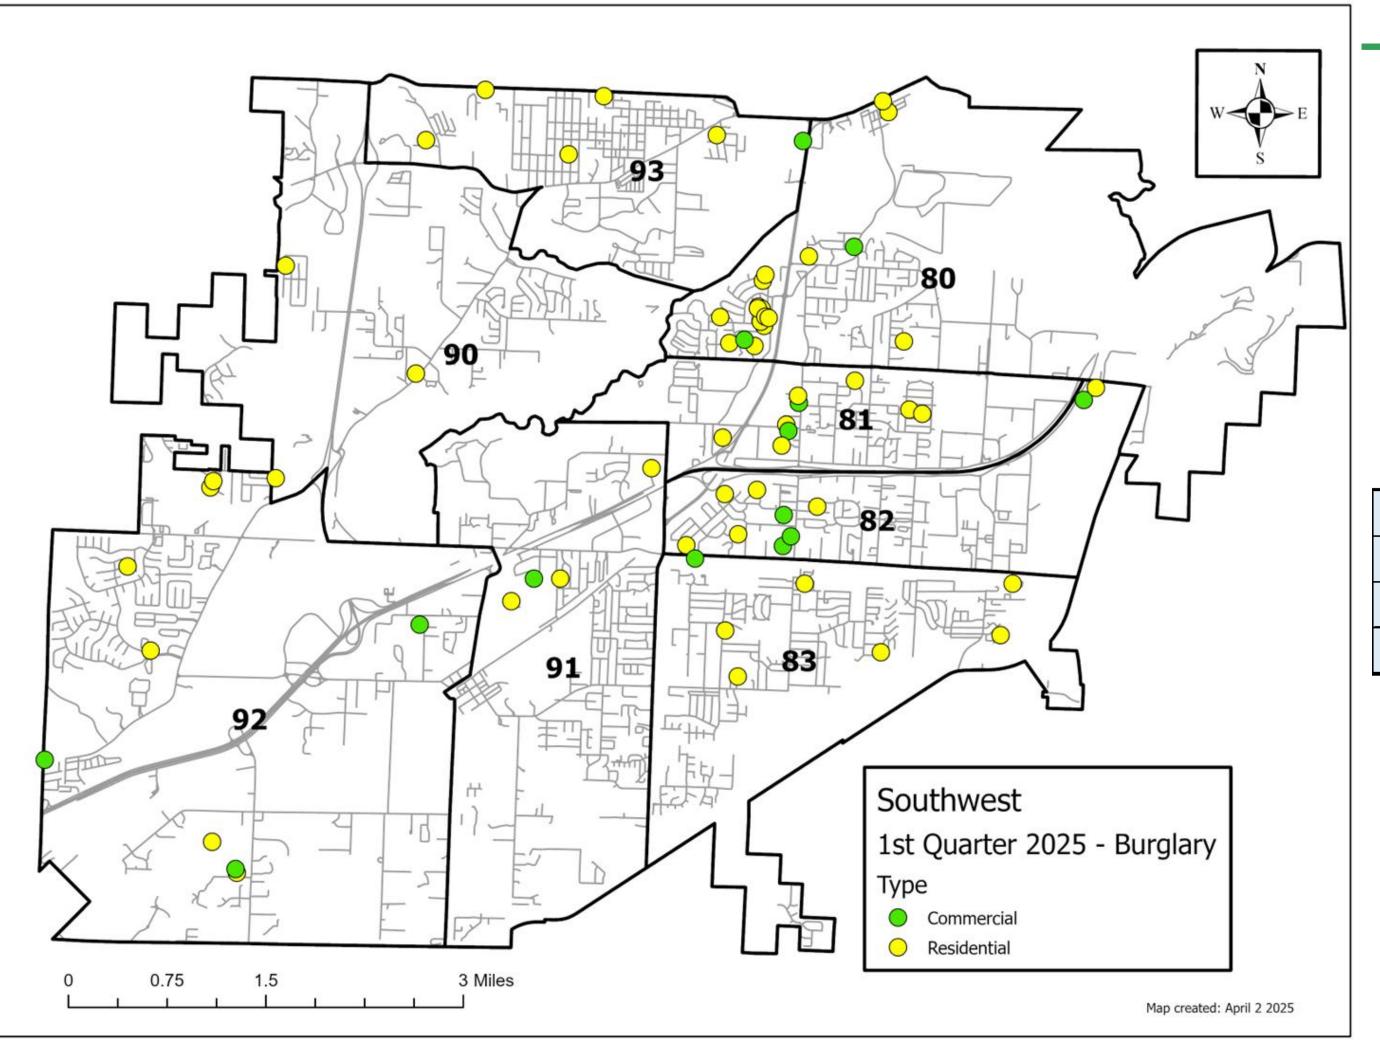

#### Part I Offense Comparison Chart 1st Quarter 2025

| Part I Offense Comparison - |           |        |             |
|-----------------------------|-----------|--------|-------------|
| Southwest                   |           |        |             |
| Jan - Mar                   | ch 2025 v | v 2024 |             |
| Part I Offense              | SW        |        | 2025 v 2024 |
| Fatti Offense               | 2025      | 2024   | % change    |
| All Homicide Offenses       | 9         | 4      | 125%        |
| Forcible Rape               | 15        | 12     | 25%         |
| Robbery                     | 21        | 36     | -42%        |
| Aggravated Assault          | 260       | 272    | -4%         |
| Violent Crime               | 305       | 324    | -6%         |
|                             |           |        |             |
| Burglary/B & E              | 187       | 143    | 31%         |
| Larceny/Theft               | 453       | 526    | -14%        |
| Motor Vehicle Theft         | 46        | 78     | -41%        |
| Property Crime              | 686       | 747    | -8%         |
|                             |           |        |             |
| TOTAL                       | 991       | 1071   | -7%         |

|       | Robbery   |    |
|-------|-----------|----|
|       | 2024 2025 |    |
| Jan   | 13        | 9  |
| Feb   | 16        | 7  |
| Mar   | 8         | 5  |
| Total | 37        | 21 |

|       | Burglary  |    |  |
|-------|-----------|----|--|
|       | 2024 2025 |    |  |
| Jan   | 28        | 21 |  |
| Feb   | 24        | 19 |  |
| Mar   | 20        | 30 |  |
| Total | 72        | 70 |  |