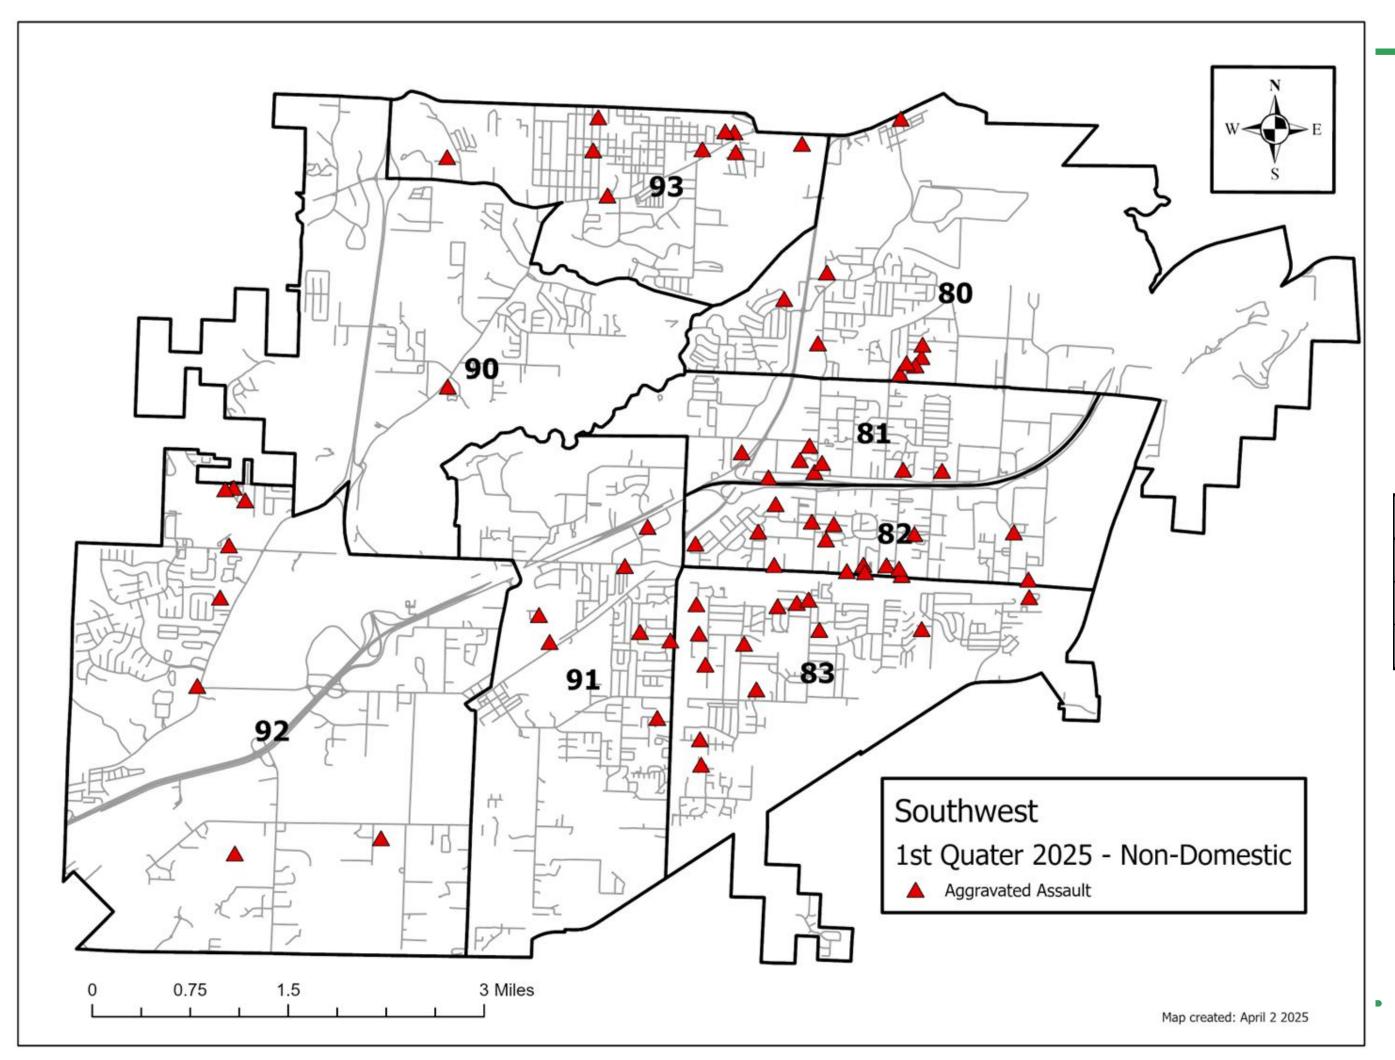

|       | Non-Domestic |     |  |
|-------|--------------|-----|--|
|       | Agg Assault  |     |  |
|       | 2024 2025    |     |  |
| Jan   | 74           | 47  |  |
| Feb   | 37           | 59  |  |
| Mar   | 72           | 65  |  |
| Total | 183          | 171 |  |