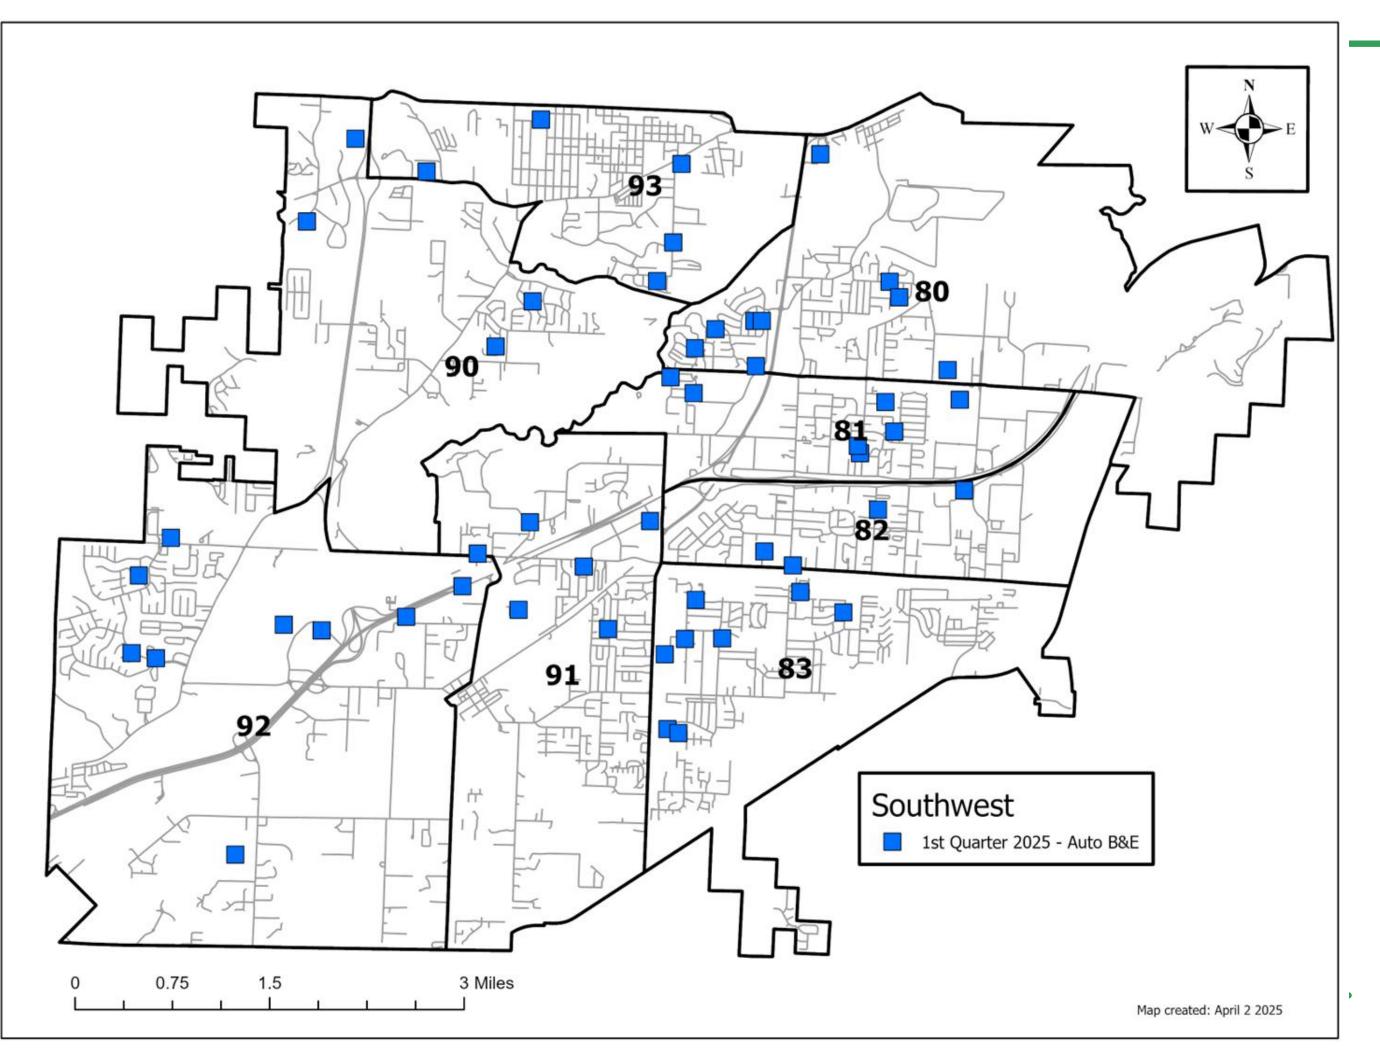

#### Part I Offense Comparison Chart 1st Quarter 2025

| Part I Offense Comparison - |           |        |             |
|-----------------------------|-----------|--------|-------------|
| Southwest                   |           |        |             |
| Jan - Mar                   | ch 2025 v | v 2024 |             |
| Part I Offense              | SW        |        | 2025 v 2024 |
| Fatti Offense               | 2025      | 2024   | % change    |
| All Homicide Offenses       | 9         | 4      | 125%        |
| Forcible Rape               | 15        | 12     | 25%         |
| Robbery                     | 21        | 36     | -42%        |
| Aggravated Assault          | 260       | 272    | -4%         |
| Violent Crime               | 305       | 324    | -6%         |
|                             |           |        |             |
| Burglary/B & E              | 187       | 143    | 31%         |
| Larceny/Theft               | 453       | 526    | -14%        |
| Motor Vehicle Theft         | 46        | 78     | -41%        |
| Property Crime              | 686       | 747    | -8%         |
|                             |           |        |             |
| TOTAL                       | 991       | 1071   | -7%         |

|       | B & E (Auto) |      |  |
|-------|--------------|------|--|
|       | 2024         | 2025 |  |
| Jan   | 35           | 23   |  |
| Feb   | 28           | 12   |  |
| Mar   | 25           | 20   |  |
| Total | 88           | 55   |  |