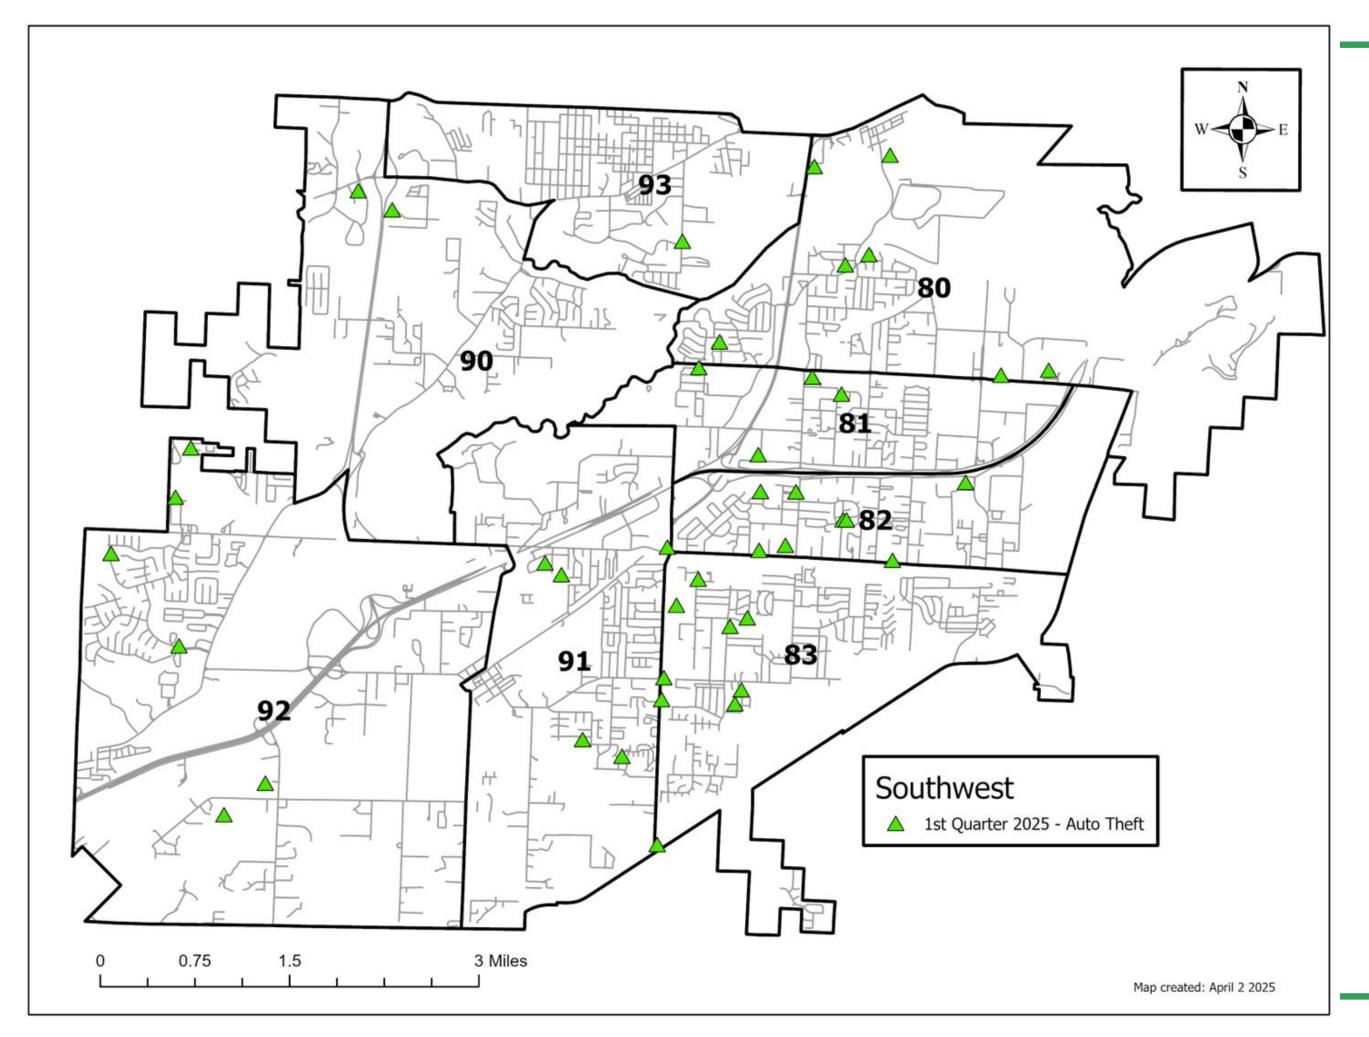

#### Part I Offense Comparison Chart 1st Quarter 2025

| Part I Offense Comparison - |           |        |             |
|-----------------------------|-----------|--------|-------------|
| Southwest                   |           |        |             |
| Jan - Mar                   | ch 2025 v | v 2024 |             |
| Part I Offense              | SW        |        | 2025 v 2024 |
| Fatti Offense               | 2025      | 2024   | % change    |
| All Homicide Offenses       | 9         | 4      | 125%        |
| Forcible Rape               | 15        | 12     | 25%         |
| Robbery                     | 21        | 36     | -42%        |
| Aggravated Assault          | 260       | 272    | -4%         |
| Violent Crime               | 305       | 324    | -6%         |
|                             |           |        |             |
| Burglary/B & E              | 187       | 143    | 31%         |
| Larceny/Theft               | 453       | 526    | -14%        |
| Motor Vehicle Theft         | 46        | 78     | -41%        |
| Property Crime              | 686       | 747    | -8%         |
|                             |           |        |             |
| TOTAL                       | 991       | 1071   | -7%         |

|       | Auto Theft |    |  |
|-------|------------|----|--|
|       | 2024 2025  |    |  |
| Jan   | 32         | 8  |  |
| Feb   | 26         | 11 |  |
| Mar   | 21         | 26 |  |
| Total | 79         | 45 |  |