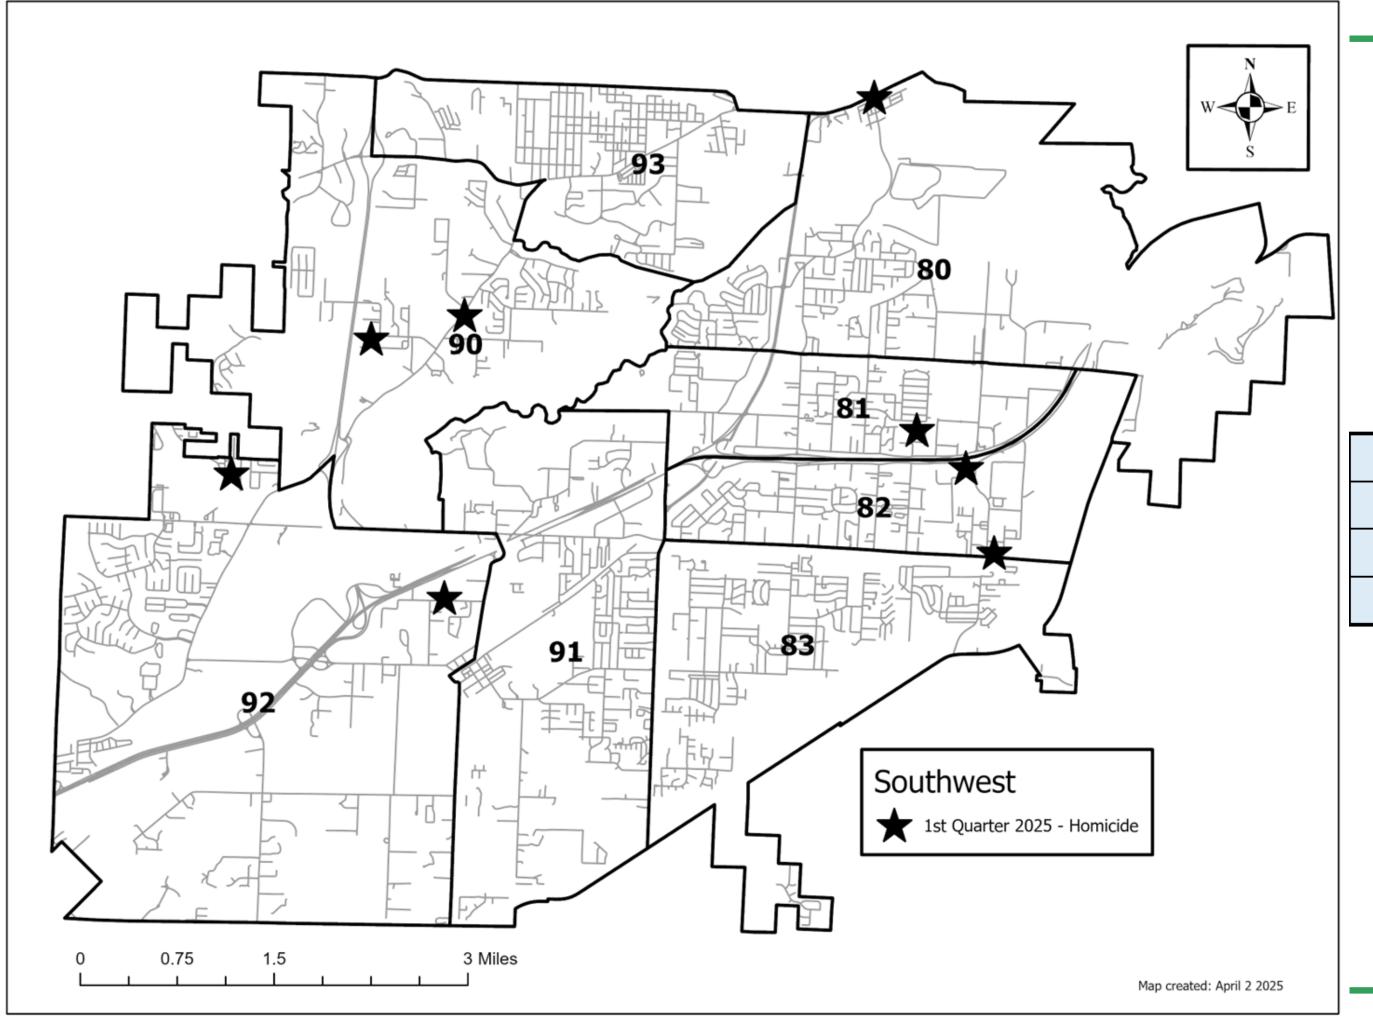

|       | Homicide  |   |  |
|-------|-----------|---|--|
|       | 2024 2025 |   |  |
| Jan   | 1         | 3 |  |
| Feb   | 1         | 4 |  |
| Mar   | 2         | 2 |  |
| Total | 4         | 9 |  |