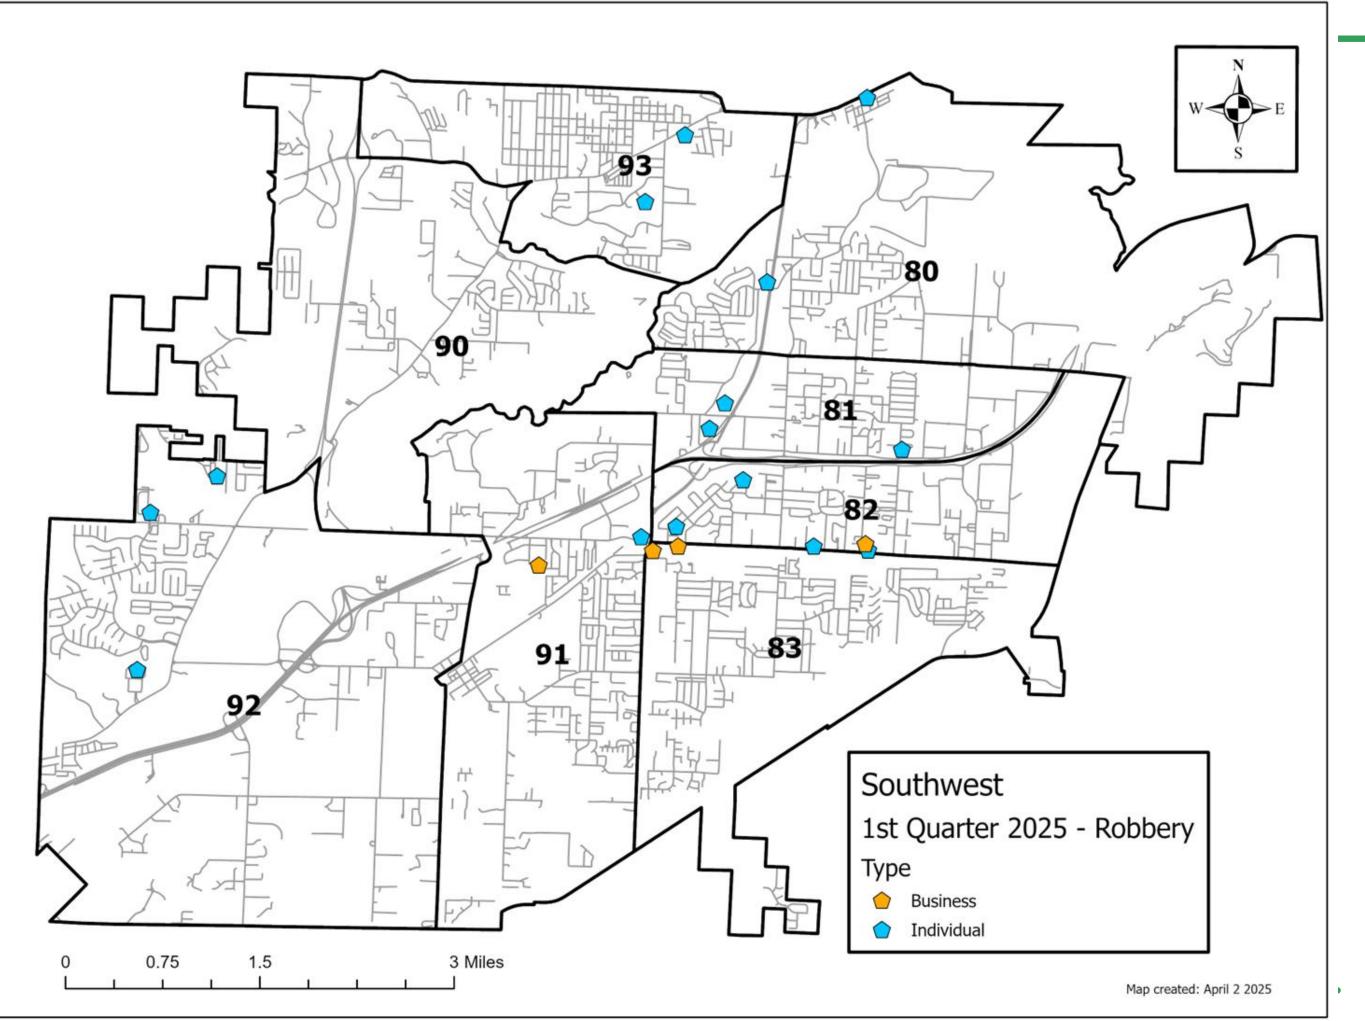

|       | Robbery   |    |
|-------|-----------|----|
|       | 2024 2025 |    |
| Jan   | 13        | 9  |
| Feb   | 16        | 7  |
| Mar   | 8         | 5  |
| Total | 37        | 21 |

|       | Burglary  |    |  |
|-------|-----------|----|--|
|       | 2024 2025 |    |  |
| Jan   | 28        | 21 |  |
| Feb   | 24        | 19 |  |
| Mar   | 20        | 30 |  |
| Total | 72        | 70 |  |