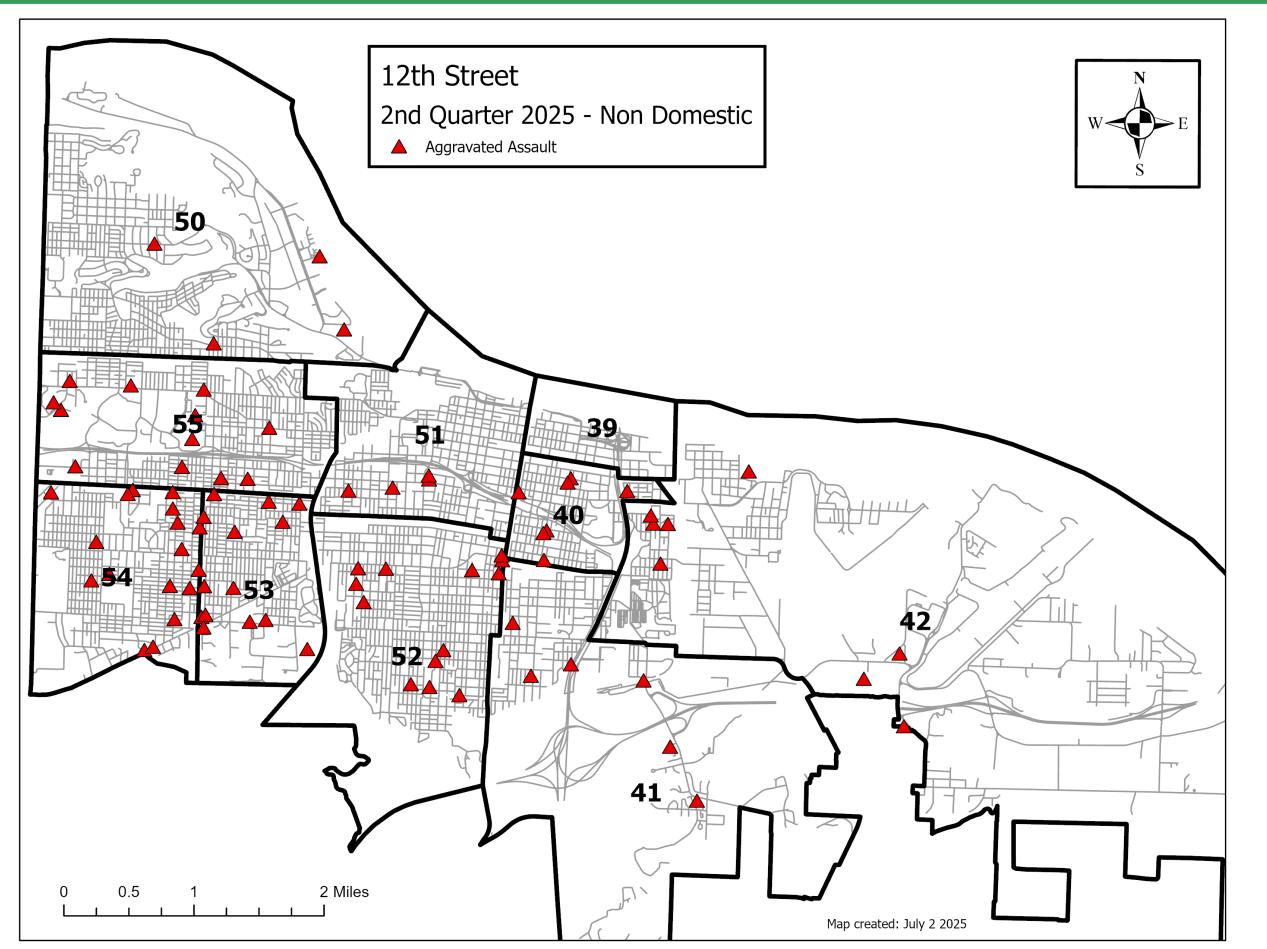

|       | Non-Domestic |     |  |
|-------|--------------|-----|--|
|       | Agg Assault  |     |  |
|       | 2024 2025    |     |  |
| Apr   | 73           | 43  |  |
| May   | 73           | 44  |  |
| June  | 49           | 51  |  |
| Total | 195          | 138 |  |