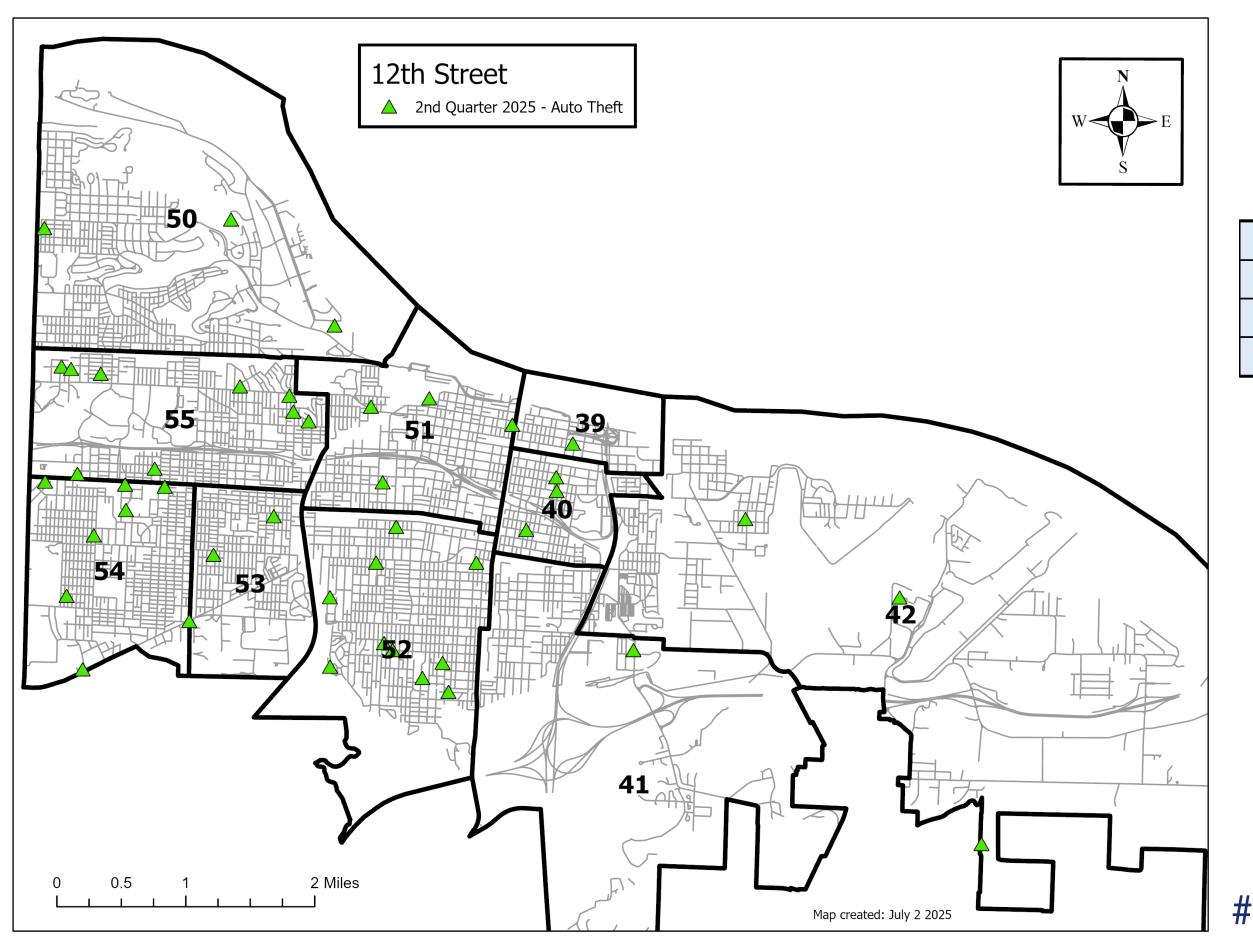

|       | Auto Theft |    |  |
|-------|------------|----|--|
|       | 2024 2025  |    |  |
| Apr   | 16         | 8  |  |
| May   | 26         | 20 |  |
| June  | 19         | 16 |  |
| Total | 61         | 44 |  |