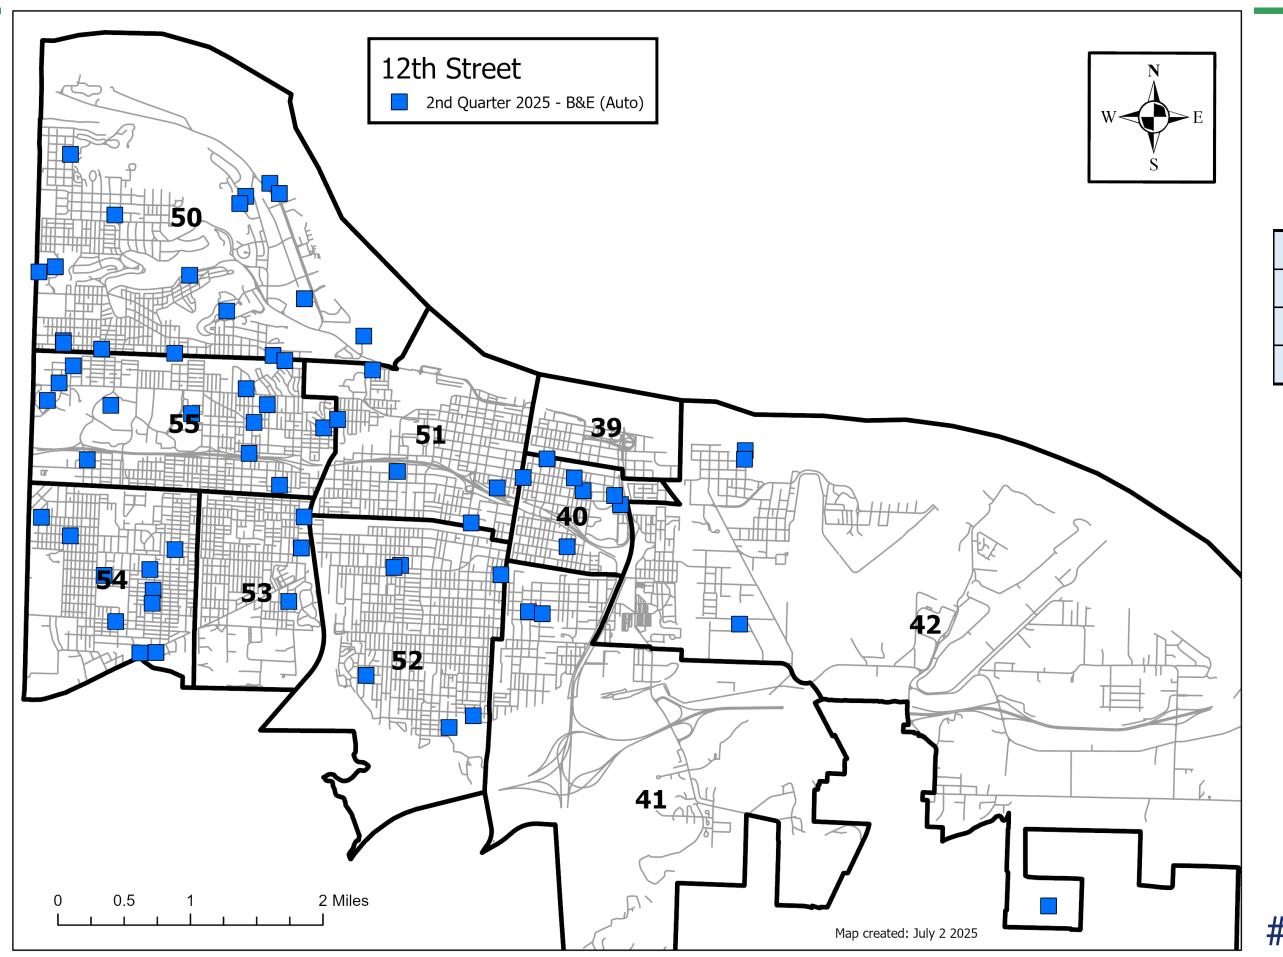

|       | B & E (Auto) |    |  |
|-------|--------------|----|--|
|       | 2024 2025    |    |  |
| Apr   | 32           | 17 |  |
| May   | 43           | 30 |  |
| June  | 27           | 23 |  |
| Total | 102          | 70 |  |