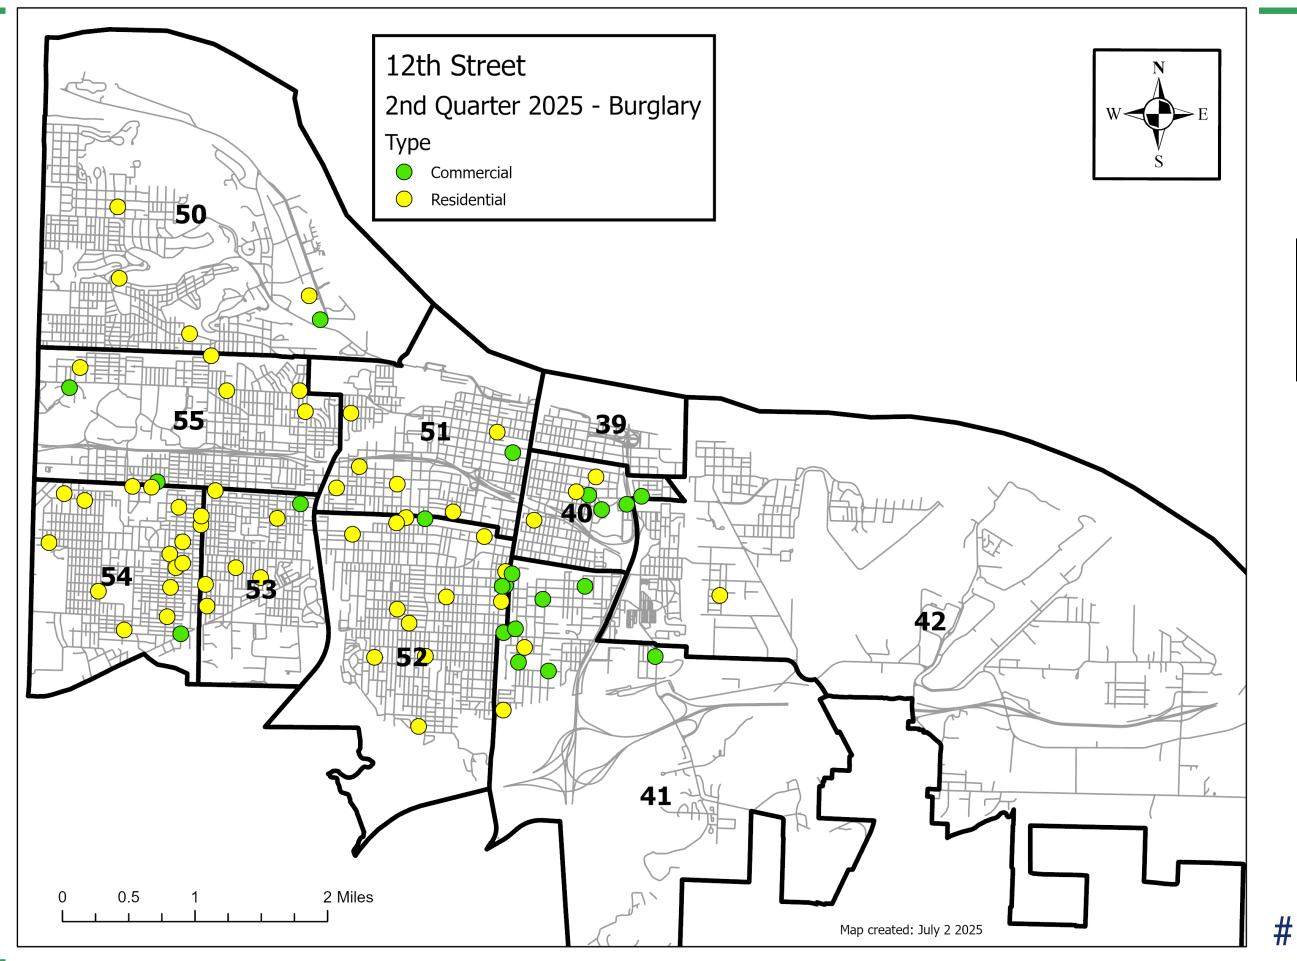

|       | Burglary  |    |  |
|-------|-----------|----|--|
|       | 2024 2025 |    |  |
| Apr   | 25        | 28 |  |
| May   | 39        | 31 |  |
| June  | 33        | 28 |  |
| Total | 97        | 87 |  |