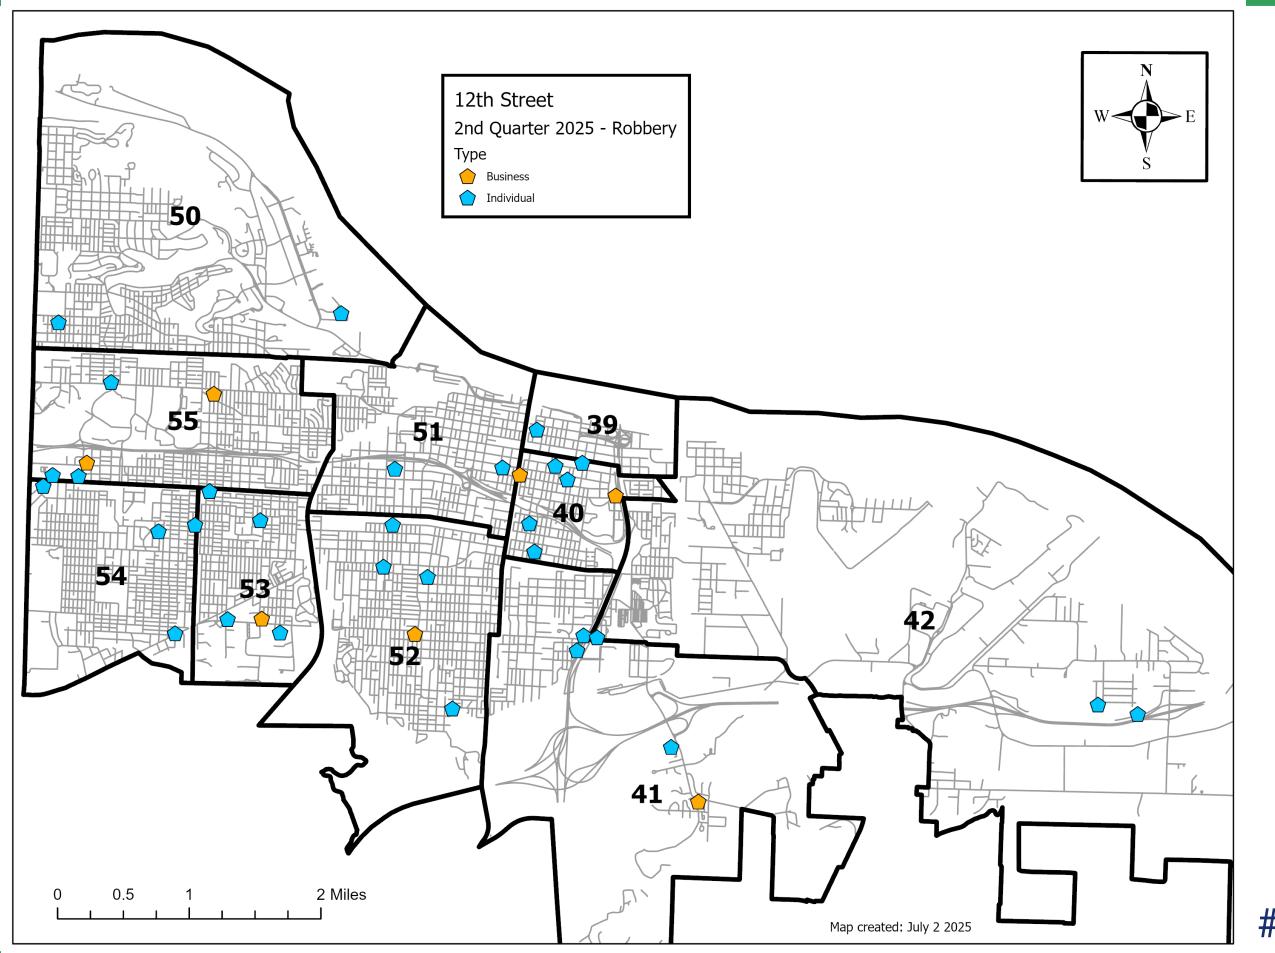

|       | Robbery   |    |  |
|-------|-----------|----|--|
|       | 2024 2025 |    |  |
| Apr   | 7         | 10 |  |
| May   | 19        | 17 |  |
| June  | 16        | 12 |  |
| Total | 42        | 39 |  |