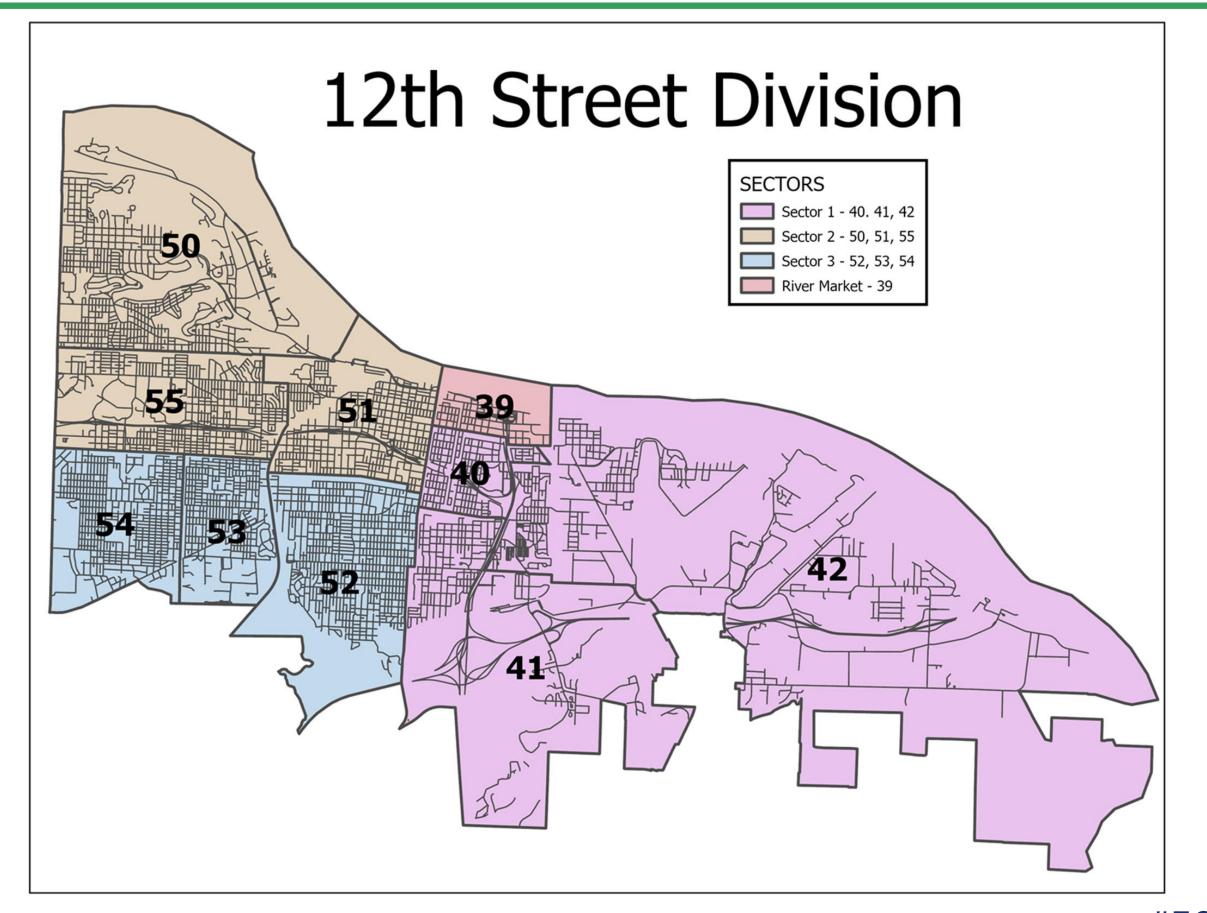

#### 12<sup>Th</sup> Street Station Division organization

**Bureau Chief** 

**Assistant Chief Troy Ellison** 

Division Commander

**Major Cody Miller** 

Midnight Commander

Lt. Ashley Harris

Relief Commander

Lt. Spurgeon Leavy

Lt. Kenneth Baker

Lt. Jason Follett #FORWARDTOGETHER

### 12<sup>TH</sup> STREET STATION PERSONNEL

- 1 Major
- 4 Lieutenants
  - 9 Sergeants
- 2 K9 Officers
- 63 Regular Patrol Officers
  - (23 of the 63 are PPO's)
    - 79 Total Sworn

#FORWARDTOGETHER