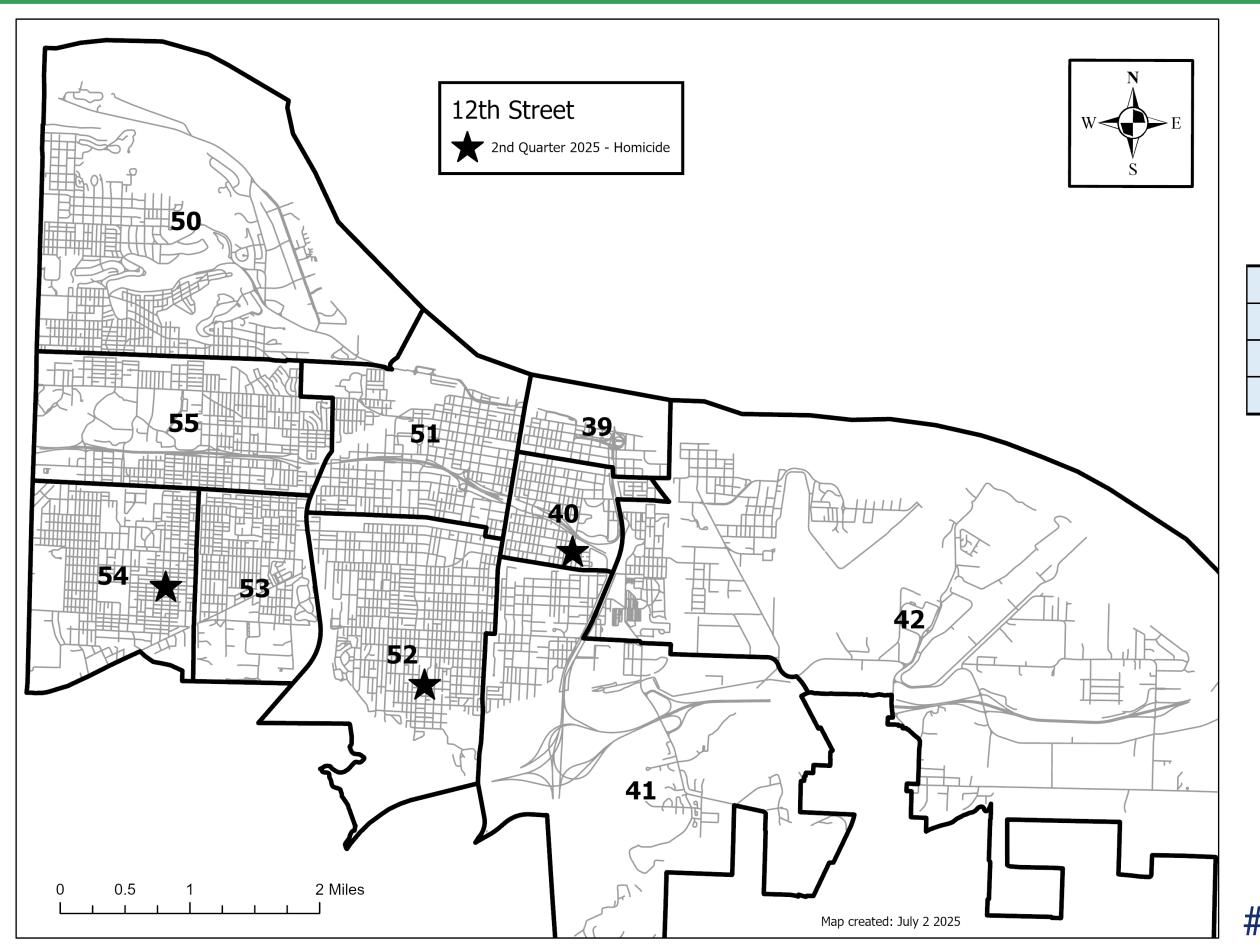

|       | Homicide  |   |  |
|-------|-----------|---|--|
|       | 2024 2025 |   |  |
| Apr   | 2         | 1 |  |
| May   | 4         | 2 |  |
| June  | 1         | 0 |  |
| Total | 7         | 3 |  |