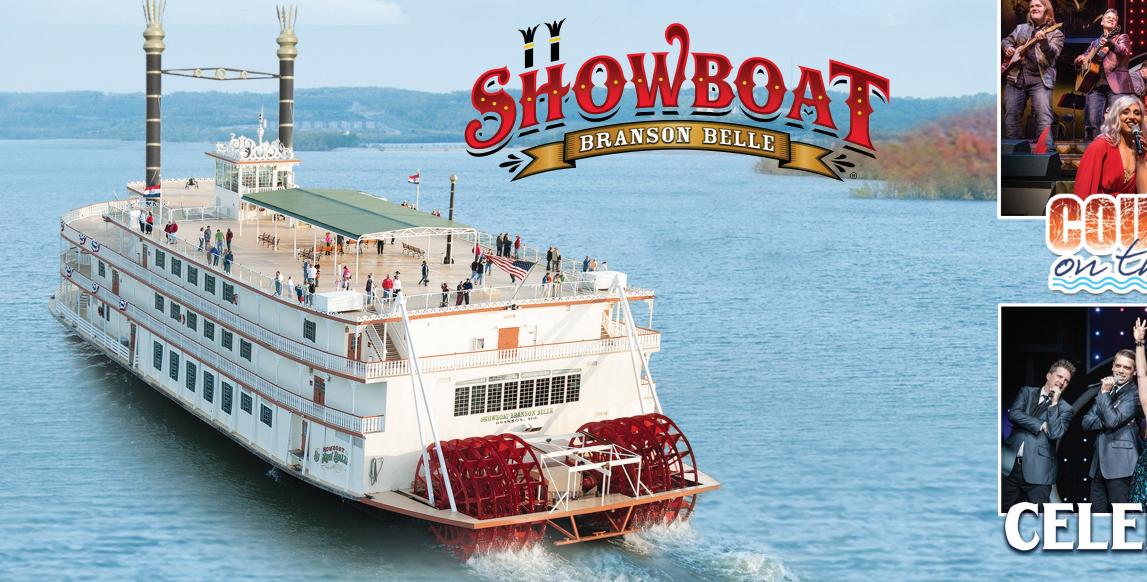

## **2017 Silver Dollar City Attractions Good Neighbor Program**Save up to 15% on admission to Silver Dollar City Attractions as a member of the Good Neighbor program.

| Save up to 15% on admission                  | n to Silver Do         | ollar City Attraction          |                                 | the Good Neighbor pr                                     |
|----------------------------------------------|------------------------|--------------------------------|---------------------------------|----------------------------------------------------------|
| Silver Dollar Cit <u>y</u>                   |                        | Gate Price                     | Good Neighbor<br>Discount Price | Savings                                                  |
| One Day Ticket                               | Adult (ages 12+)       | <b>\$62.00</b> + tax = \$66.63 | $$52.70 + \tan = $56.64$        | \$9.30                                                   |
|                                              | Child (ages 4 - 11)    | <b>\$51.00</b> + tax = \$54.81 | <b>\$43.35</b> + tax = \$46.59  | \$7.65                                                   |
| Two Day Ticket                               | Adult (ages 12+)       | not available                  | \$57.70 + tax = \$62.01         | 2 Days for Less than the                                 |
|                                              | Child (ages 4 - 11)    | not available                  | <b>\$48.35</b> + tax = \$51.96  | Price of a 1-Day Gate Ticket                             |
| *Children ages 3 and under are admitted free |                        |                                |                                 |                                                          |
| White Water                                  |                        | Gate Price                     | Good Neighbor<br>Discount Price | Savings                                                  |
| One Day Ticket                               | Adult (ages 12+)       | <b>\$42.00</b> + tax = \$46.87 | $$35.70 + \tan = $39.84$        | \$6.30                                                   |
|                                              | Child (ages 4 - 11)    | <b>\$20.00</b> + tax = \$22.32 | $$20.00 + \tan = $22.32$        | N/A                                                      |
| Two Day Ticket                               | Adult (ages 12+)       | not available                  | <b>\$40.70</b> + tax = \$45.42  | 2 Days for Less than the<br>Price of a 1-Day Gate Ticket |
|                                              | Child (ages 4 - 11)    | not available                  | <b>\$25.00</b> + tax = \$27.90  | 2 Days for \$5 More than a<br>1-Day Gate Ticket          |
|                                              | *Children age          | es 3 and under are adm         | itted free                      |                                                          |
| Silver Dollar City & White Water             |                        | Gate Price                     | Good Neighbor<br>Discount Price | Savings                                                  |
| Three Day Splash & Play                      | Adult (ages 12+)       | $$87 + \tan = $94.62$          | <b>\$73.95</b> + tax = \$80.42  | \$13.05                                                  |
|                                              | Child (ages 4 - 11)    | $$63 + \tan = $68.53$          | $$53.55 + \tan = $58.25$        | \$9.45                                                   |
| *Children ages 3 and under are admitted free |                        |                                |                                 |                                                          |
| Showboat Branson Belle                       |                        | Gate Price                     | Good Neighbor<br>Discount Price | Savings                                                  |
| General Seating<br>Show, Cruise, Meal        | Adult (ages 12+)       | <b>\$53.00</b> + tax = \$56.96 | $$45.05 + \tan = $48.42$        | \$7.95                                                   |
|                                              | Child<br>(ages 4 - 11) | <b>\$27.00</b> + tax = \$29.02 | <b>\$27.00</b> + tax = \$29.02  | N/A                                                      |
| Show, Cruise, Meal<br>Captain's Club Upgrade | Adult (ages 12+)       | <b>\$73.00</b> + tax = \$78.46 | $$65.05 + \tan = $69.91$        | \$7.95                                                   |
|                                              | Child (ages 4 - 11)    | <b>\$37.00</b> + tax = \$39.77 | <b>\$37</b> + tax = \$39.77     | N/A                                                      |
|                                              | *Children age          | es 3 and under are adm         | itted free but require o        | a reserved seat                                          |