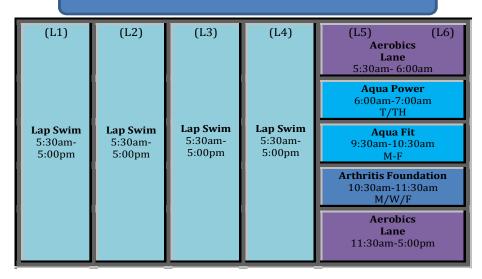

osed                 |

<sup>\*</sup>Please note that classes & instructors may change at any time.

<sup>\*</sup>Lap swim will be available at all times.

<sup>\*</sup>Pool & sauna will close 15 minutes before facility closes.

<sup>\*</sup>Lap swim is for those ages 16 and older.

<sup>\*</sup>Family Swim times are designated for families with children ages 15 years and under.

<sup>\*</sup>Parent/Child Fitness: Children may swim laps in the same lane as their parents. See back for more details.

<sup>\*</sup> During <u>Children's Day</u>, children ages 6 to 15 years are allowed to swim without parental supervision.

Classes may be canceled due to inclement weather.
or Holidays
Pool Parties may be booked at the front desk for Saturdays & Sundays

### Indoor Lane Schedule: 5:30am-5:00pm



#### JDFAC Pool Rules and Info

- \*The lap pool is 25 yards long, 3-5 feet deep, and 83-85°F
- \*Participants must shower with soap before entering the pool.
- \*Lotions, oils and dirt can compromise the clarity/cleanliness of the pool.
- \*No diving anywhere in the pool.
- \*No running or rough play.
- \*No displays of public affection.
- \*Spitting or blowing of the nose is prohibited.
- \*Long hair should be pulled back and secured.
- \*Approved swimwear only. Must be in good condition, lined and with no transparency.
- \*No cut-offs or jean shorts. No tennis shoes in the pool. Only aquatic shoes are allowed.
- \*Approved personal pool equipment is allowed if it is for aquatic fitness safety.
- \*Lap swim times are for ages 16+ years. Lap swimmers <u>must</u> be swimming continuous l