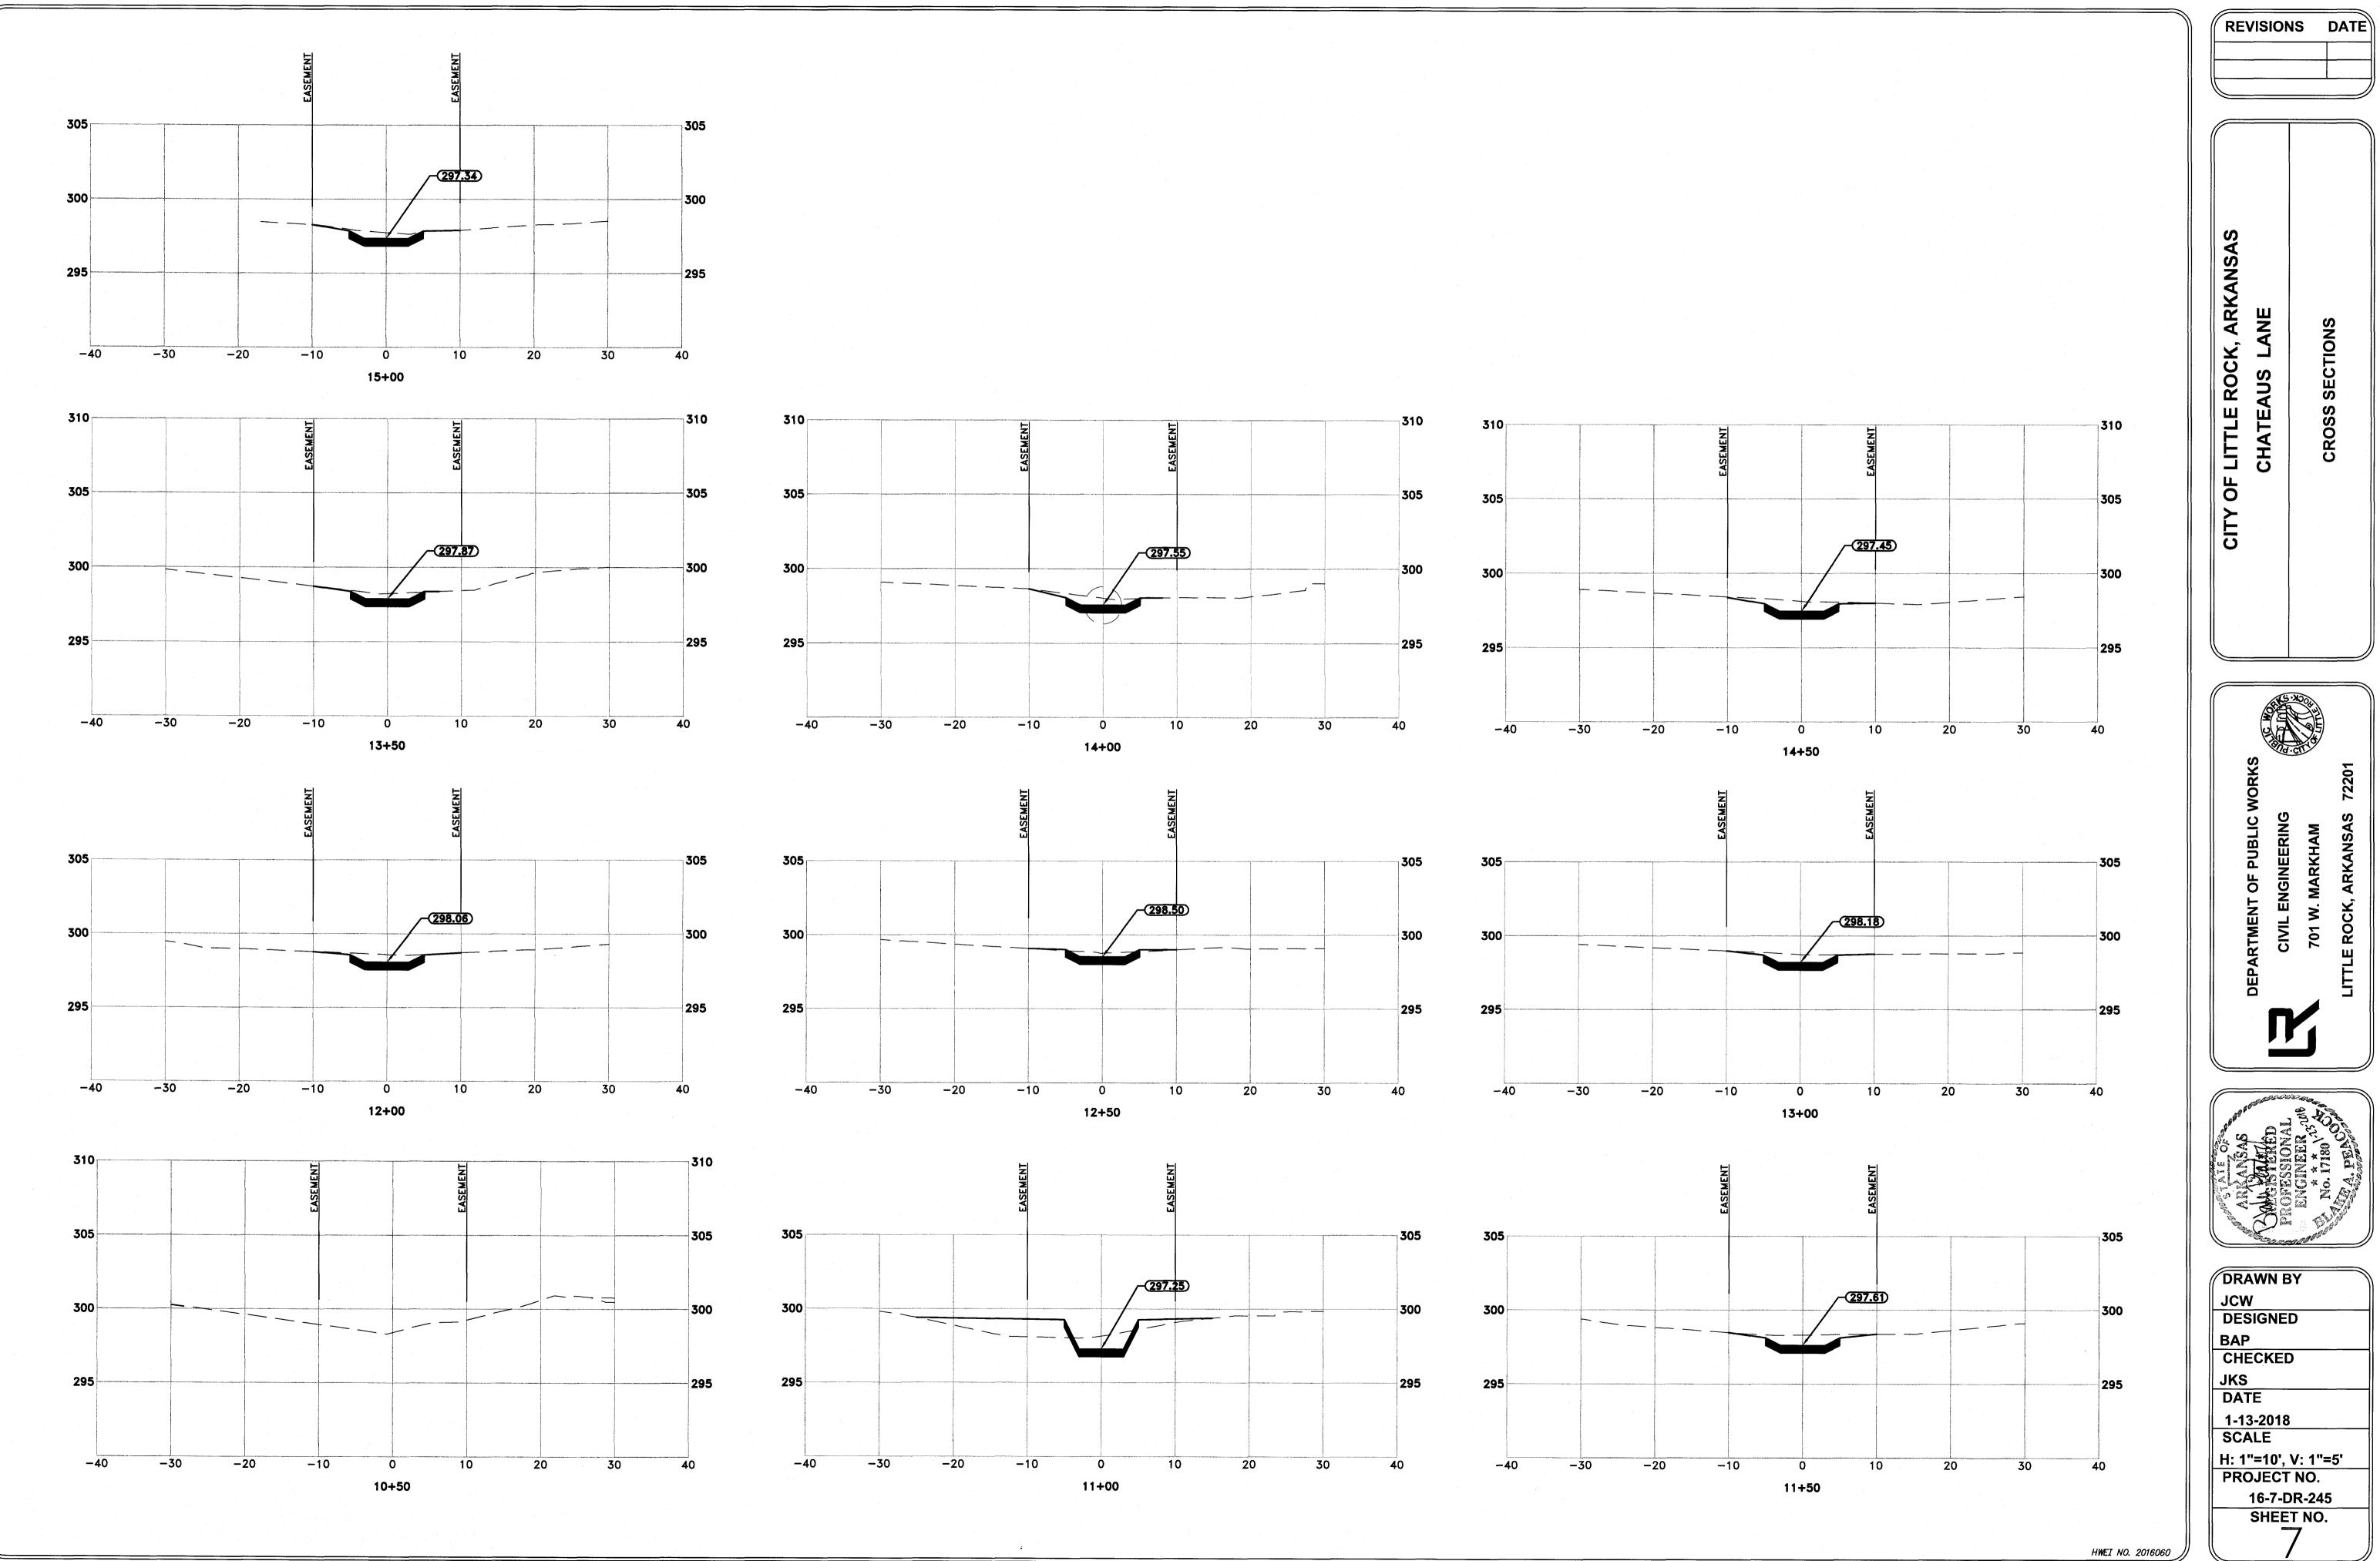

-------------------------|----------------------------|----------------------|----------------------------------------------------------|--------------------------------------|
| THE               | ENGINEER                                            | RELIED                     | ON DAT               | TA FROM                                                  |                                      |

AREAS FOR THE DESIGN. THE CONTRACTOR SHALL VERIFY CRITICAL ELEVATIONS PRIOR TO BEGINNING CONSTRUCTION AND NOTIFY THE ENGINEER OF ANY AREAS THAT DO NOT



S

AIIA

DET

AN

S

ш

Ø

RIN

NGIN

CIVIL

 $\frown$ 

KH

MA

3

701

AR

ROCK,

ш

HWEI NO. 2016060











PROFILE H: 1"=20', V: 1"=5'

CHATEAUS SOUTH STA 35+00 TO END

STA 35+00 TO E
PLAN
1"=20'

CHATEAUS SOUTH STA 35+00 TO END





















w 2016 - 2018 STREET & DRAINAGE PROJECT/DRAWINGS/CHATEAUS/11 EC2.DWG. 1/18/2018 2:47 PM



O16060 LRPW 2016 - 2018 STREET & DRAINAGE PROJECT\DRAWINGS\CHATEAUS\12 EC3.DWG, 1/18/2018 2:46 PM, MIKE HENSON, LAYO











ADJUST ELEVATION OF CENTER LINE 10 FEET EACH WAY OF THE CENTER OF THE INLET TO CREATE A LOCALIZED SUMP IN THE DRAINAGE CHANNEL OF 3 INCHES.

**REVISIONS DATE** S LITTLE ROCK, ARKANSA CHATEAUS LANE DETAILS LL 0  $\succ$ CT Tend.c. DF PUBLIC WORKS SINEERING 7220 RKANSAS **CIVIL ENGIN RTMENT OF** A M ROCK, ×. 701 ш DEP DRAWN BY MAW DESIGNED BAP CHECKED JKS DATE 1-13-2018 SCALE N.T.S. PROJECT NO. 16-7-DR-245 SHEET NO. 6 HWEI NO. 2016060