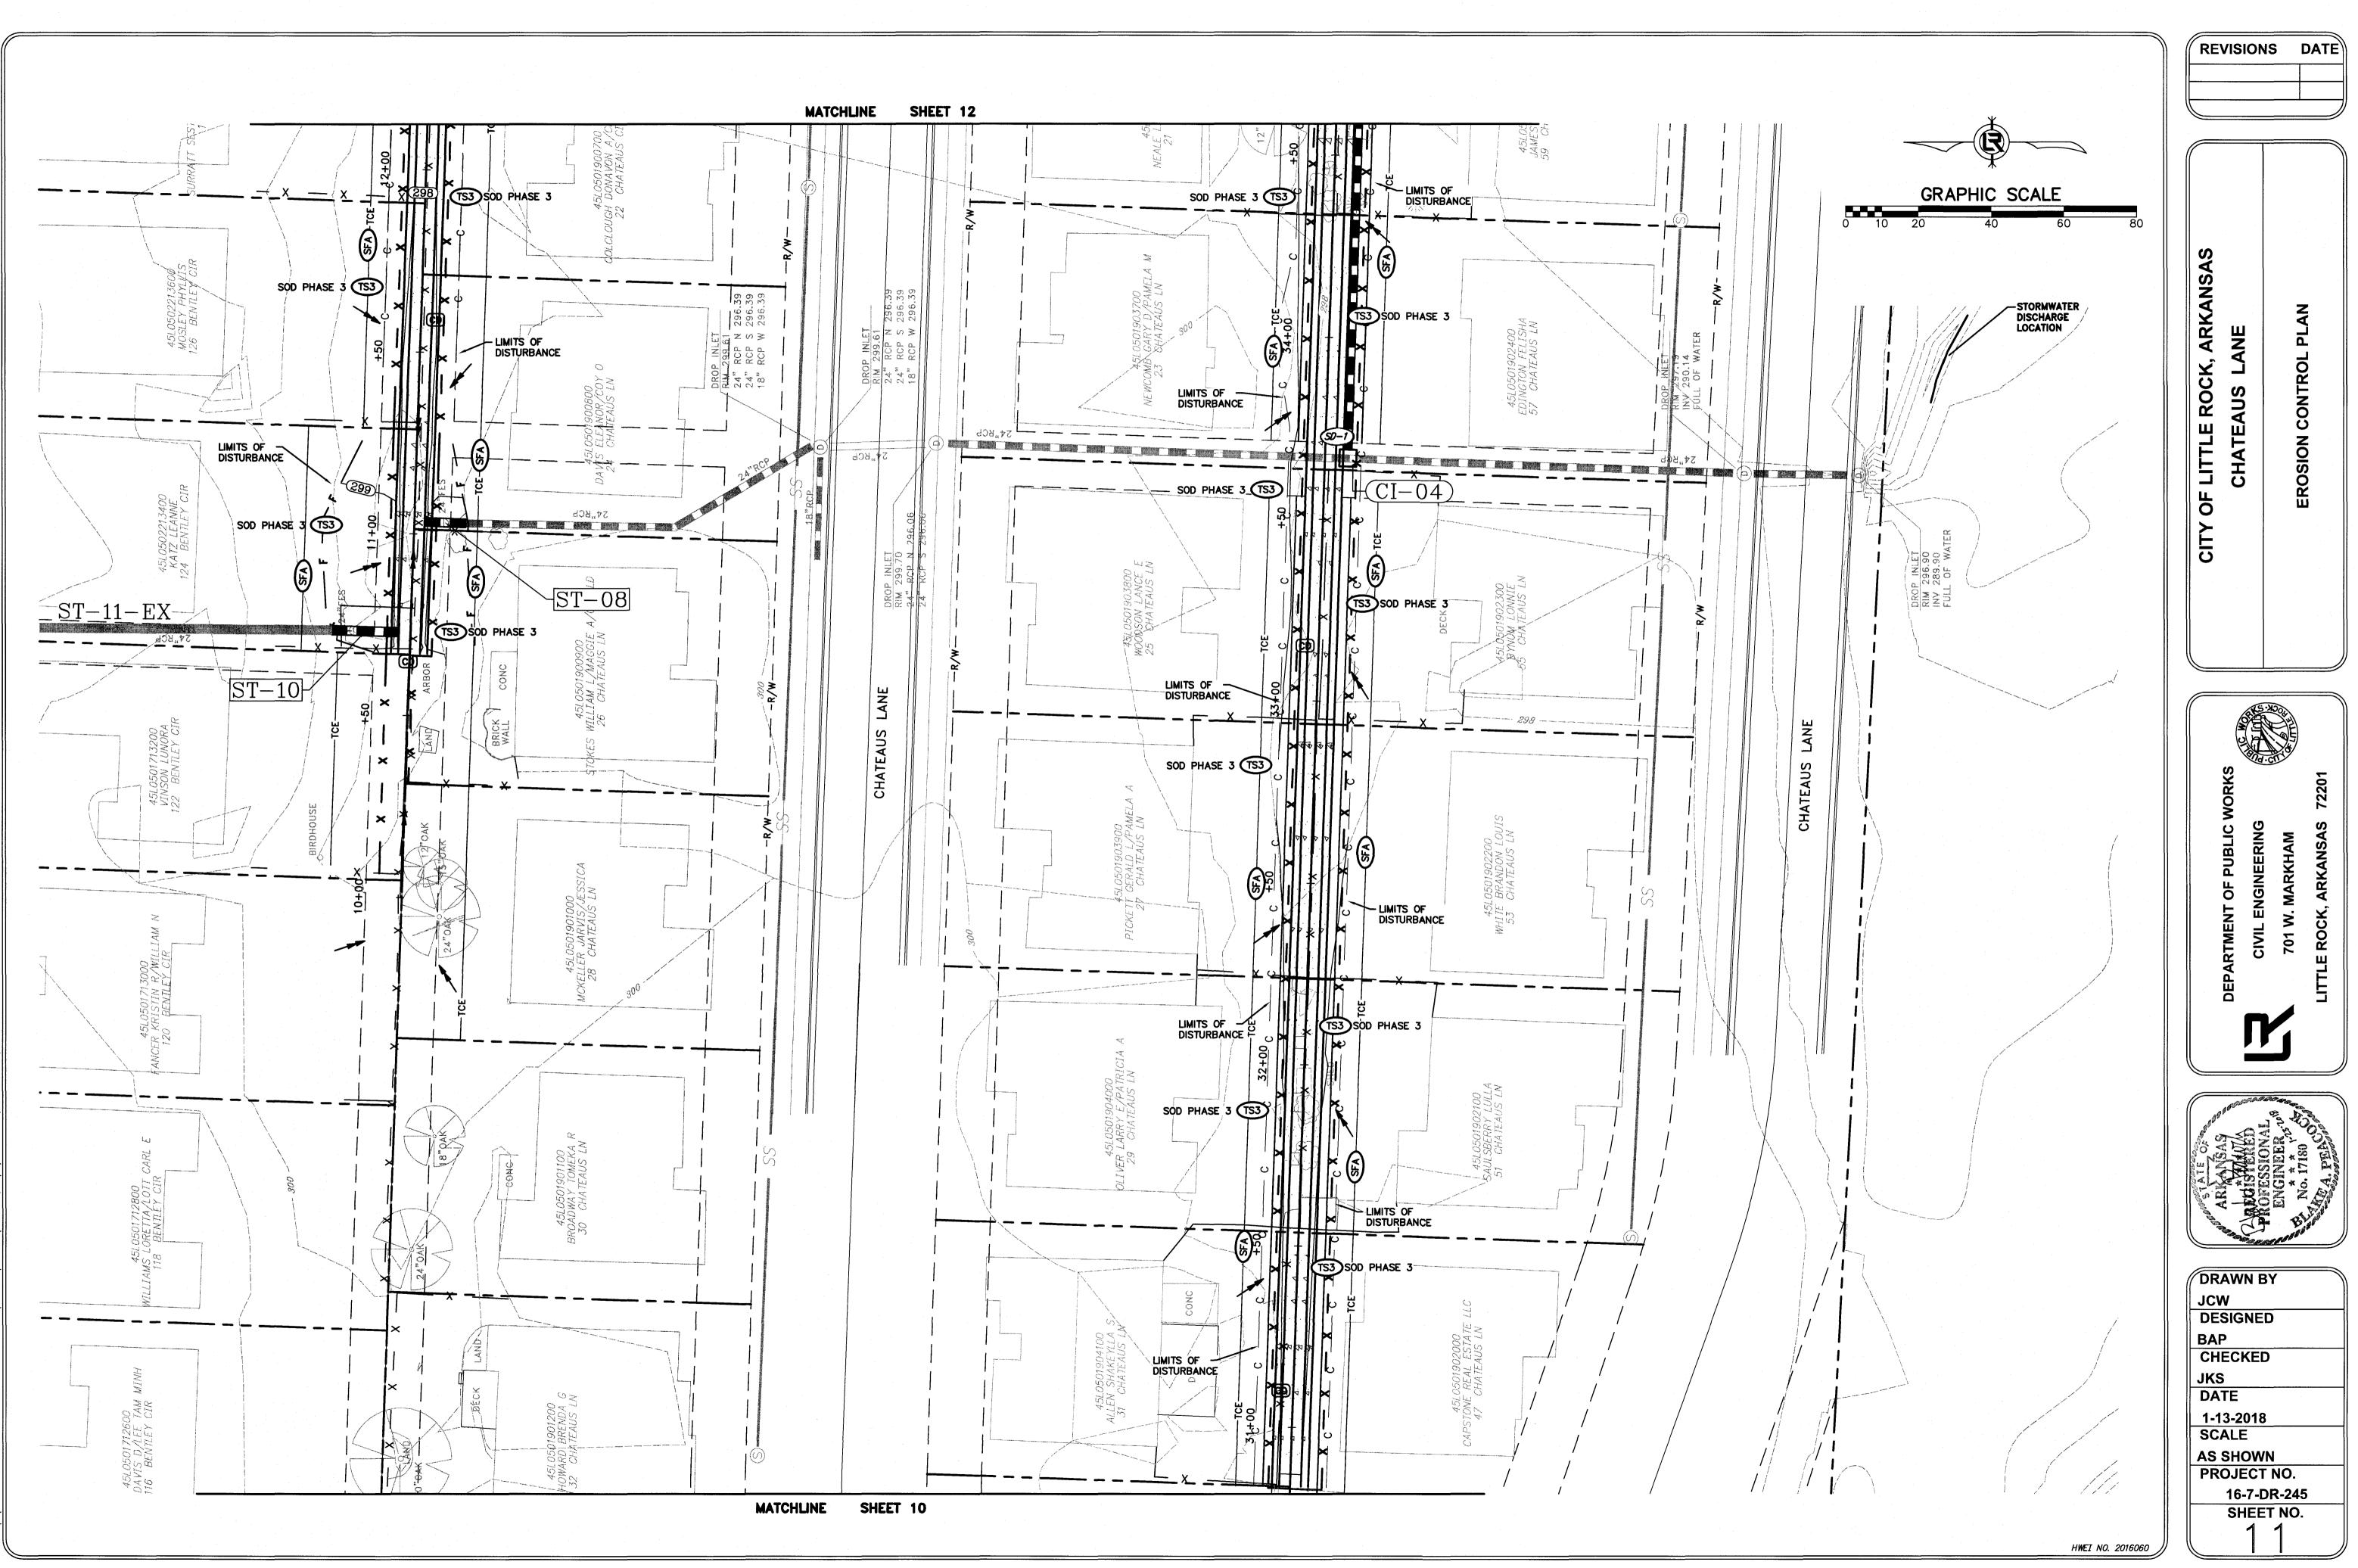

## CLR PROJECT # 16-7-DR-245 CHATEAUS LANE

| ITEM NO. | DESCRIPTION                                                     | QUANTITY | UNIT |
|----------|-----------------------------------------------------------------|----------|------|
| 2.01     | SITE PREPARATION (INCLUDING MOBILIZATION)                       | 1        | LS   |
| 3.01     | UNCLASSIFIED EXCAVATION                                         | 1000     | CY   |
| 3.06     | BORROW MATERIAL                                                 | 200      | CY   |
| 4.01     | AGGREGATE BASE COURSE (CLASS 7)                                 | 400      | TON  |
| 7.16     | CONCRETE DRIVEWAY AND APRON (6" THICK)                          | 80       | SF   |
| 8.01     | CONCRETE CURB & GUTTER                                          | 50       | LF   |
| 9.04     | CONCRETE SIDEWALK (4" THICK)                                    | 125      | SF   |
| 10.05    | AREA INLET (5' X 5')                                            | 3        | EA   |
| 10.05    | CURB INLET (5' x 5')                                            | 1        | EA   |
| 10.05    | CURB INLET 3' EXTENSION                                         | 1        | EA   |
| 13.18S   | STORM DRAIN PIPES, 18" SIDE DRAIN                               | 458      | LF   |
| 13.24S   | STORM DRAIN PIPES, 24" SIDE DRAIN                               | 35       | LF   |
| 13.61    | TIE INTO EXISTING INLET                                         | 1        | EA   |
| 14.01    | SOLID SODDING (BERMUDA)                                         | 3050     | SY   |
| 16.01    | MAINTENANCE OF TRAFFIC AND TRAFFIC CONTROL                      | 1        | LS   |
| 17.01    | CUT AND REPAIR EXISTING STREET SURFACE                          | 30       | SY   |
| 18.01    | 6' WOOD PRIVACY FENCE                                           | 2800     | LF   |
| 18.10    | WATER FOR DUST CONTROL                                          | 10000    | GAL  |
| 19.01    | FINAL CLEAN-UP                                                  | 1        | LS   |
| 24.01    | CONSTRUCTION ENTRANCE                                           | 2        | EA   |
| 24.02    | CHECK DAM (CD)                                                  | 10       | EA   |
| 24.06    | SEDIMENT BARRIER, SILT FENCE (SD1)                              | 5        | EA   |
| 24.09    | SEDIMENT BARRIER, BLOCK (SD4)                                   | 5        | EA   |
| 24.11    | SILT FENCE - TYPE A (SFA)                                       | 3150     | LF   |
| 24.16    | DISTURBED AREA STABILIZATION - TEMPORARY<br>STABILIZATION (TS1) | 1        | AC   |
| 25.01    | 6' WOOD AUTOMOTIVE GATE                                         | 1        | EA   |
| 25.02    | 6' WOOD GATE                                                    | 4        | EA   |
| 26.01    | TRENCH AND EXCAVATION SAFETY SYSTEM                             | 1        | LS   |
| 31.00    | CONCRETE DITCH PAVING                                           | 12050    | SF   |
|          | TOP SOIL                                                        | 279      | CY   |