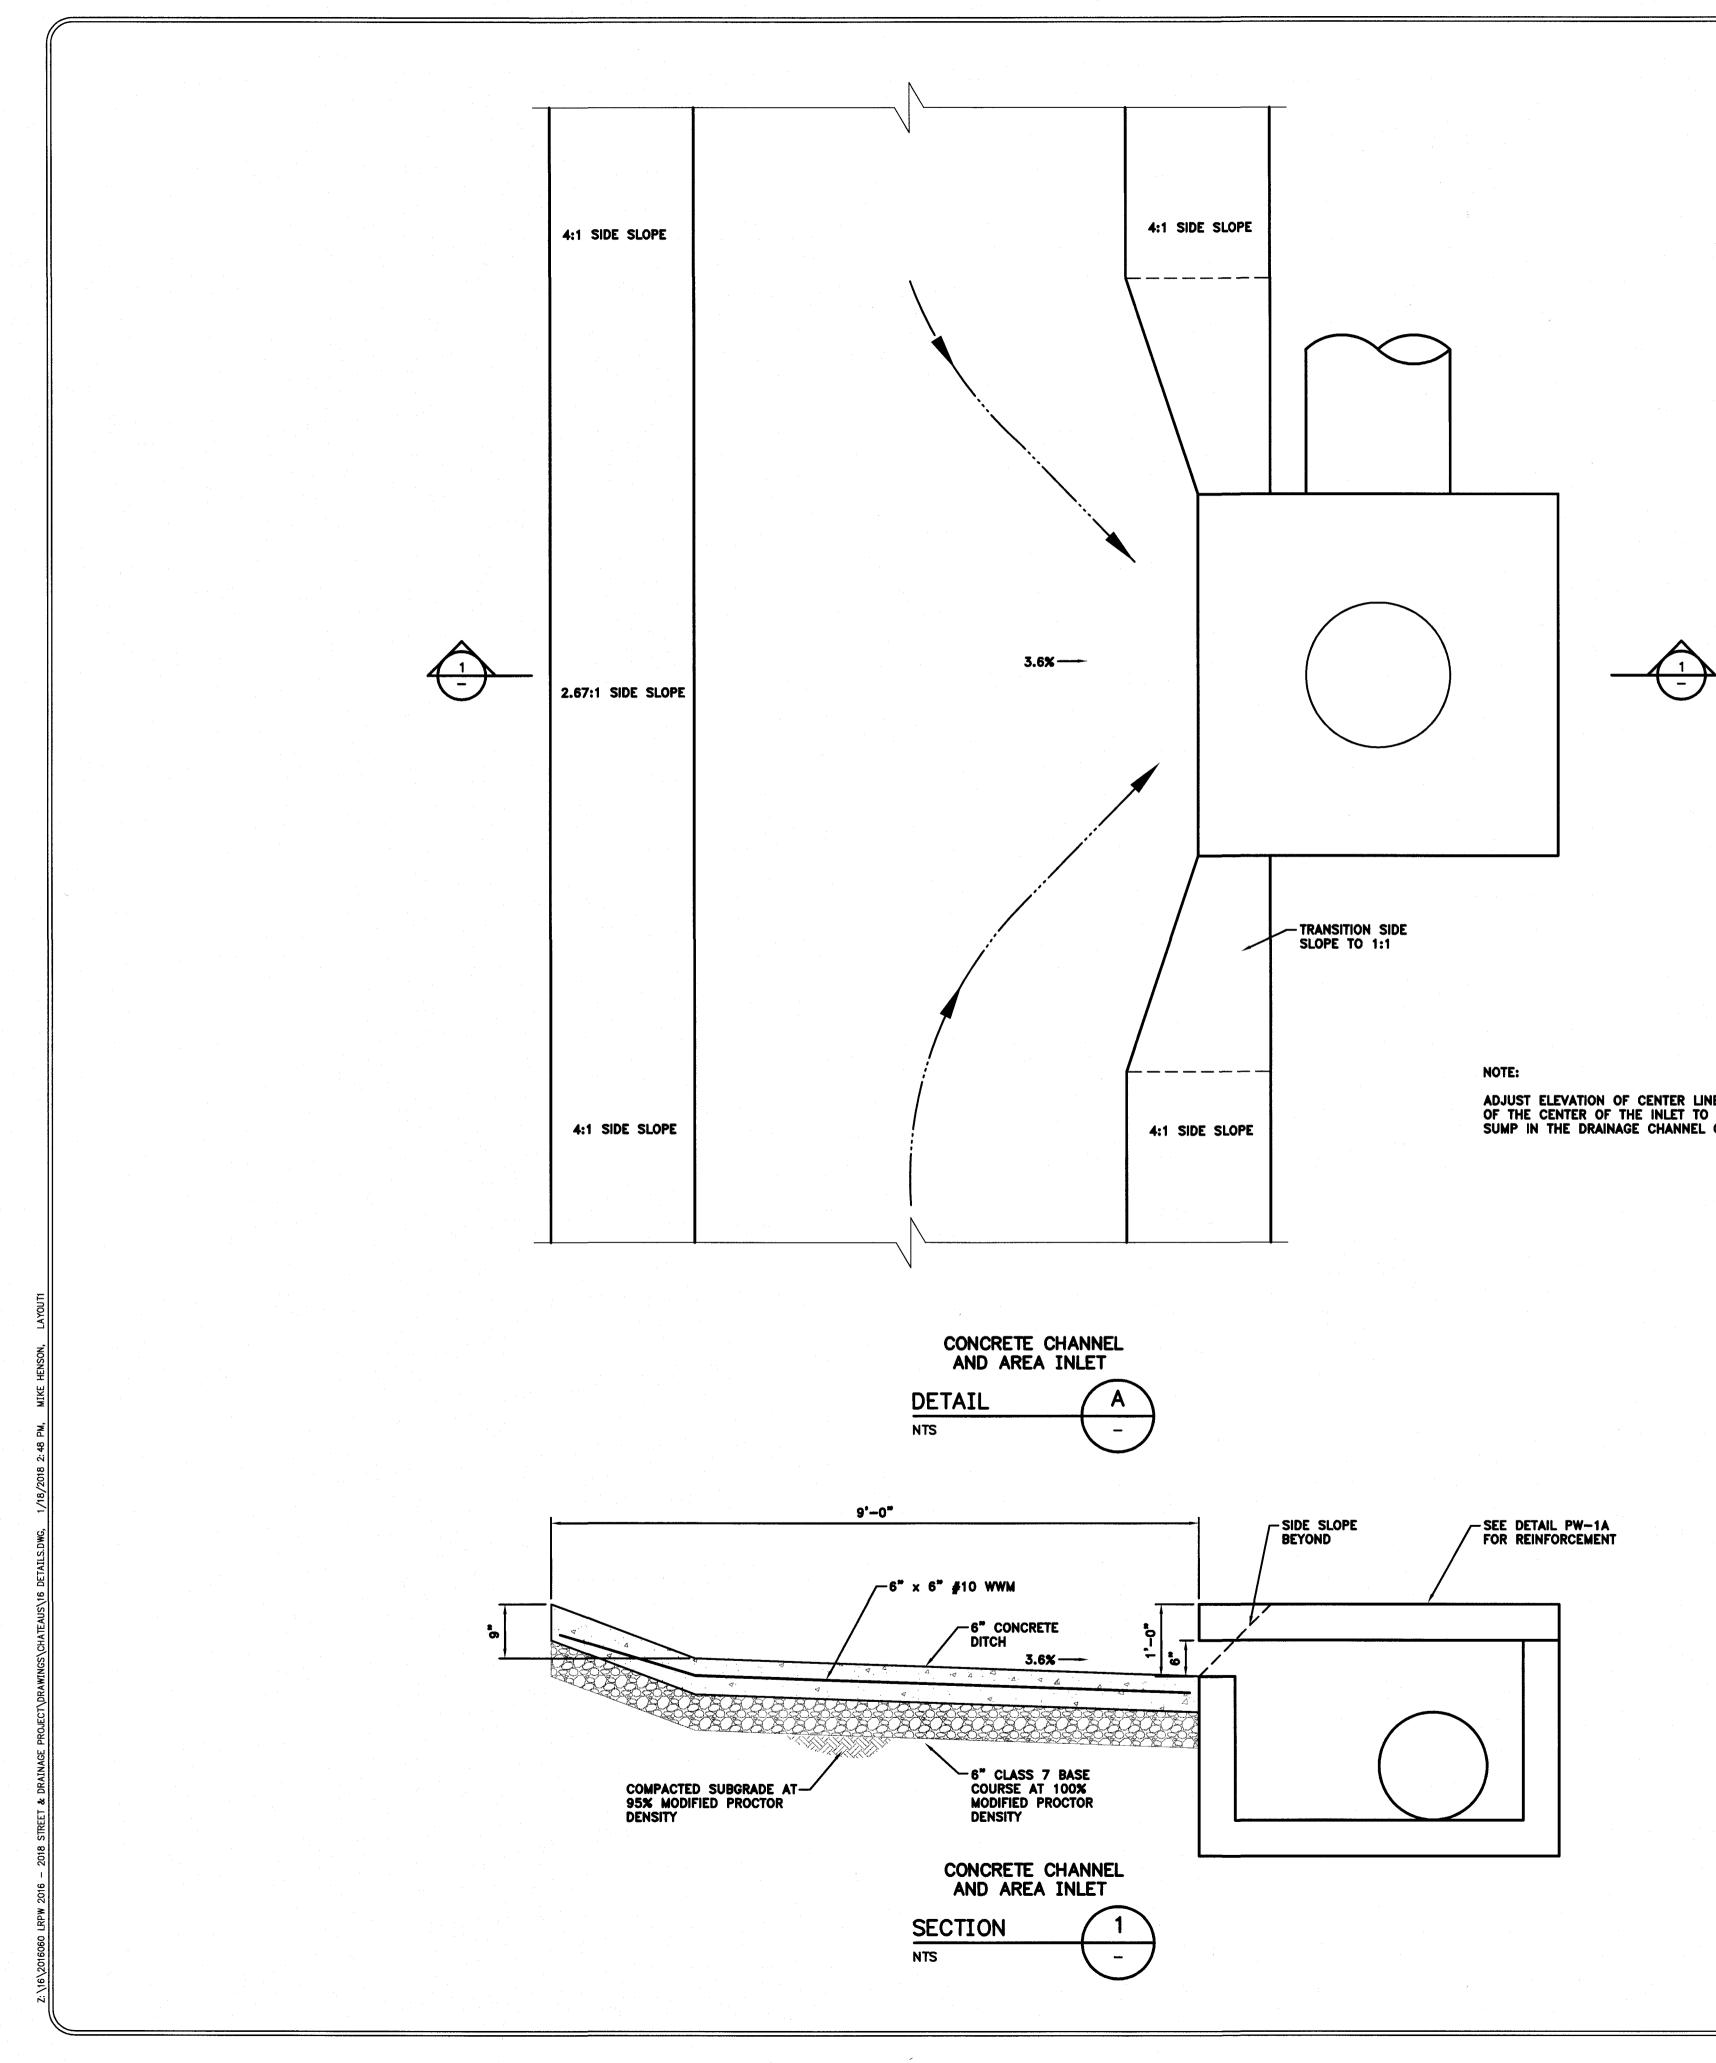

ADJUST ELEVATION OF CENTER LINE 10 FEET EACH WAY OF THE CENTER OF THE INLET TO CREATE A LOCALIZED SUMP IN THE DRAINAGE CHANNEL OF 3 INCHES.

**REVISIONS DATE** S LITTLE ROCK, ARKANSA CHATEAUS LANE DETAILS LL 0  $\succ$ CT Tend.c. DF PUBLIC WORKS SINEERING 7220 RKANSAS **CIVIL ENGIN RTMENT OF** A M ROCK, ×. 701 ш DEP DRAWN BY MAW DESIGNED BAP CHECKED JKS DATE 1-13-2018 SCALE N.T.S. PROJECT NO. 16-7-DR-245 SHEET NO. 6 HWEI NO. 2016060