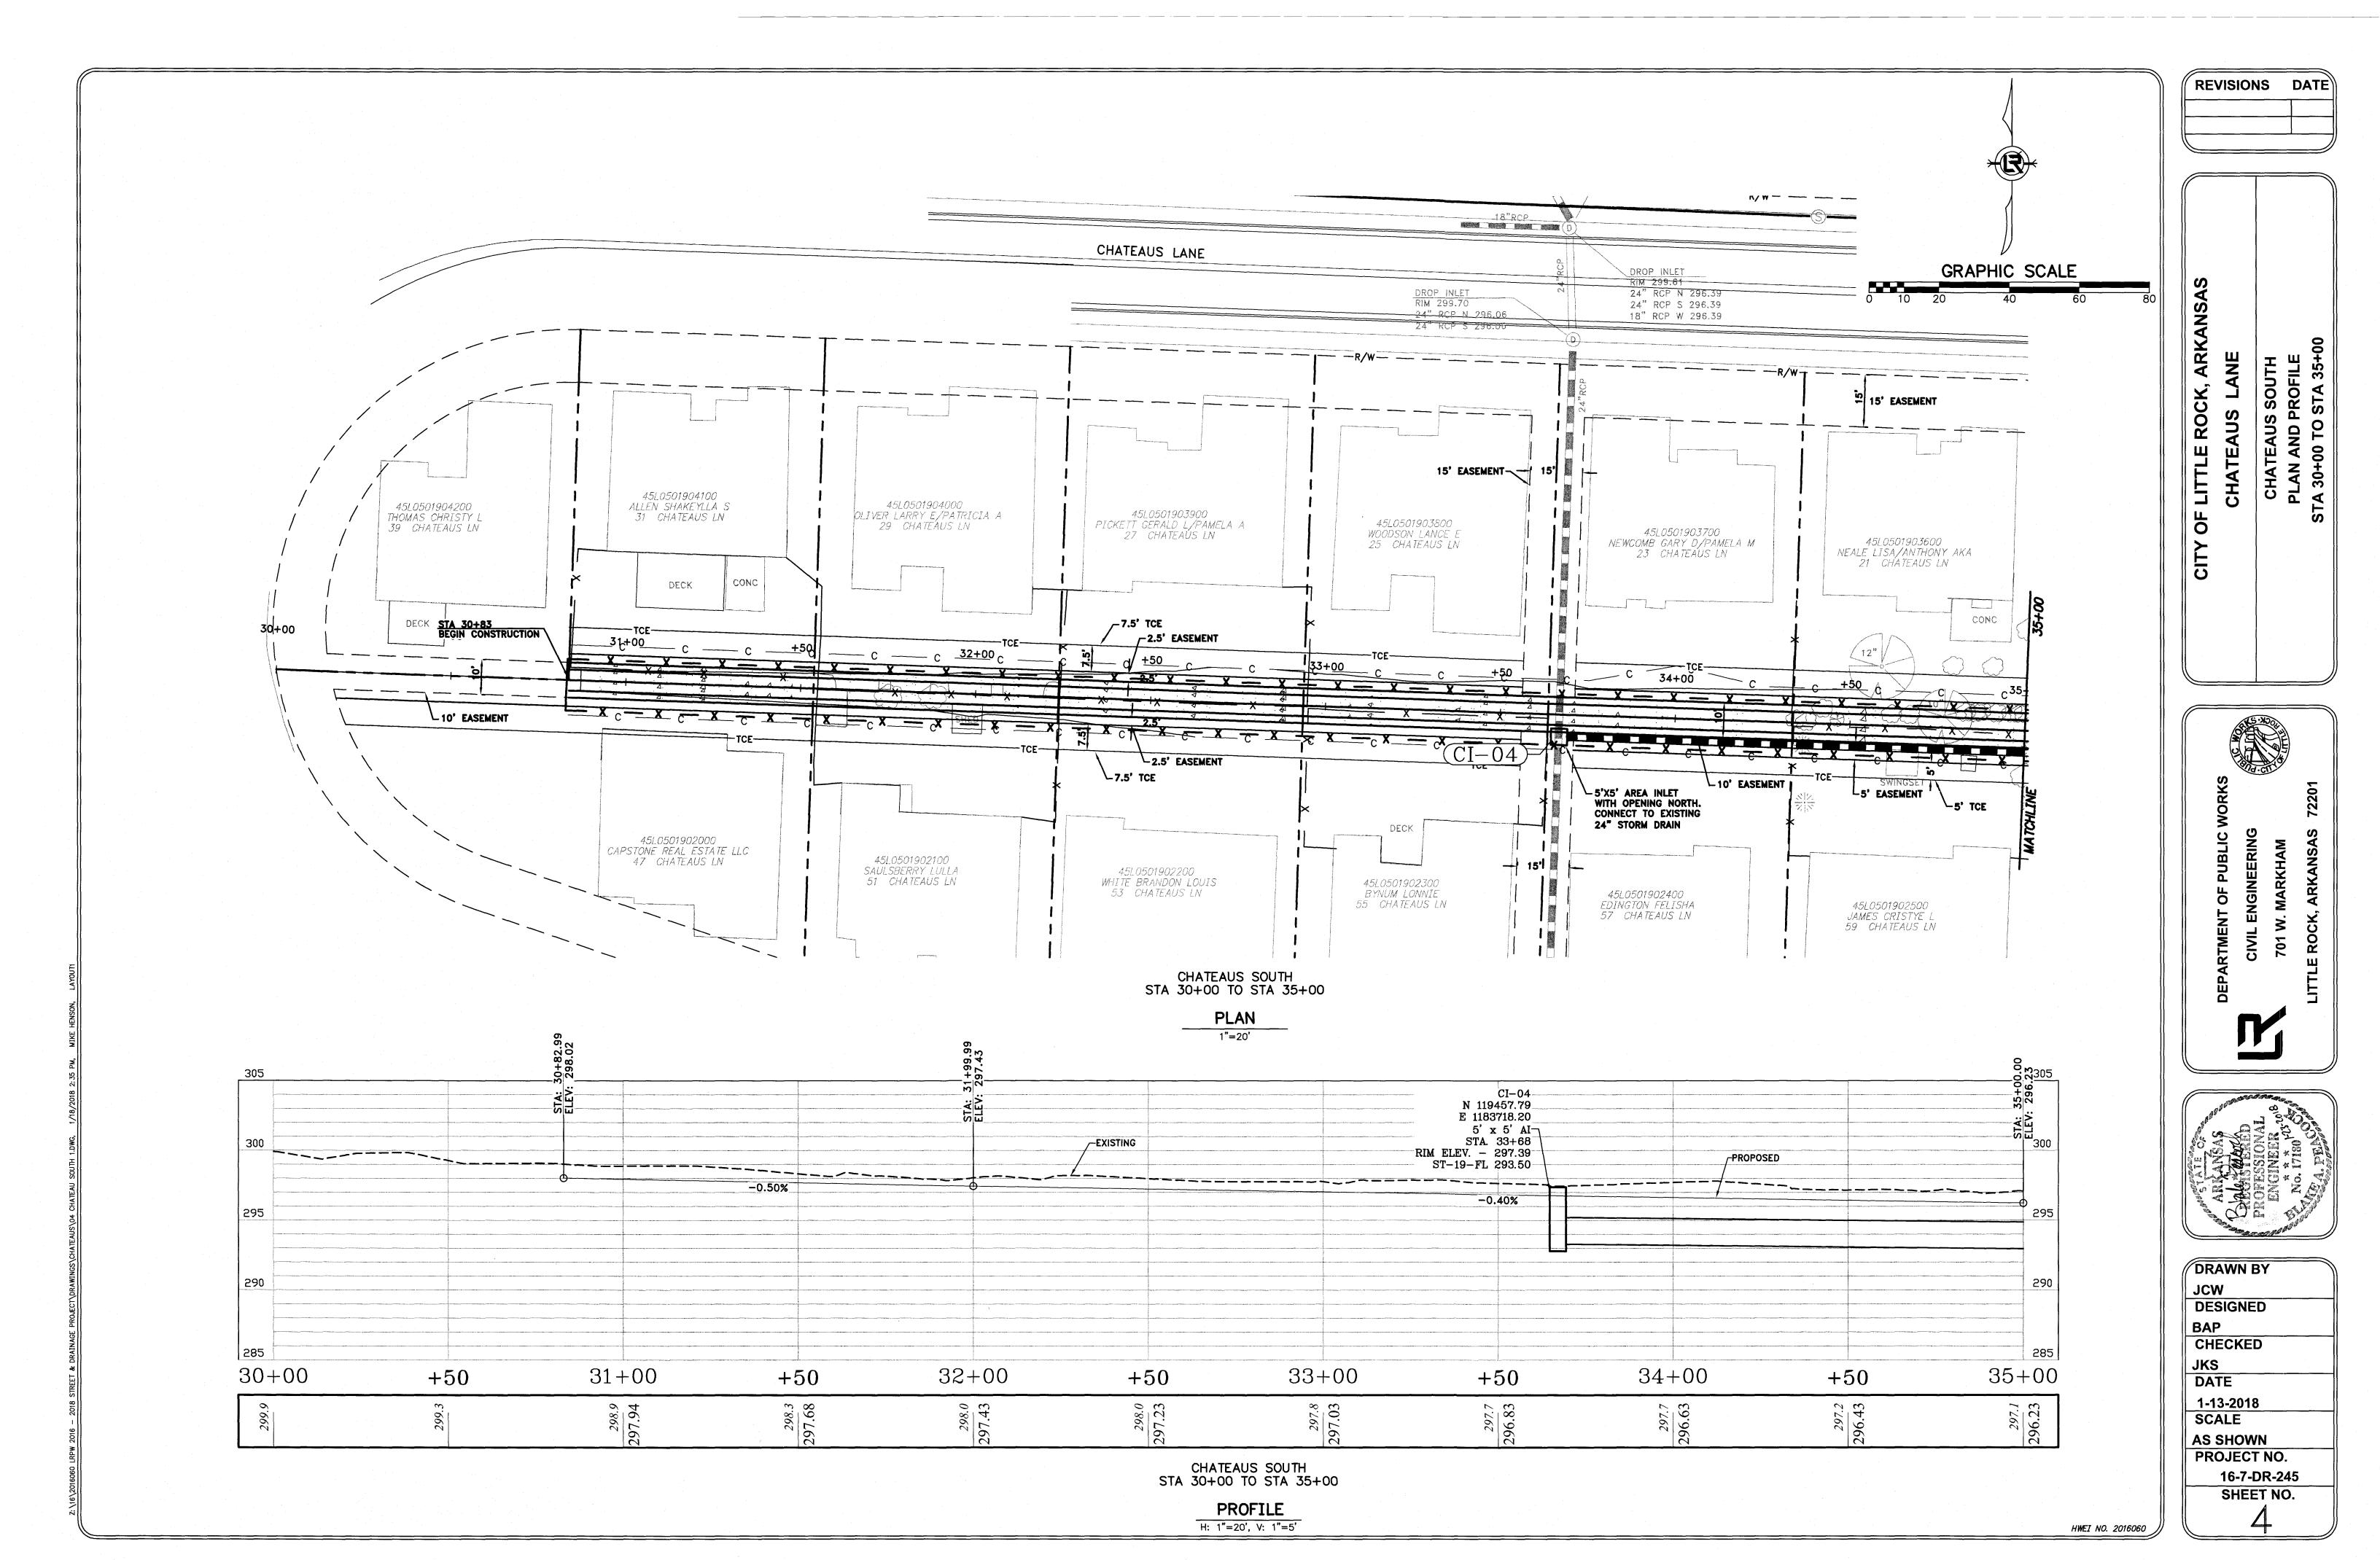

AR

ROCK,

ш

HWEI NO. 2016060

PROFILE H: 1"=20', V: 1"=5'

CHATEAUS SOUTH STA 35+00 TO END

STA 35+00 TO E
PLAN
1"=20'

CHATEAUS SOUTH STA 35+00 TO END