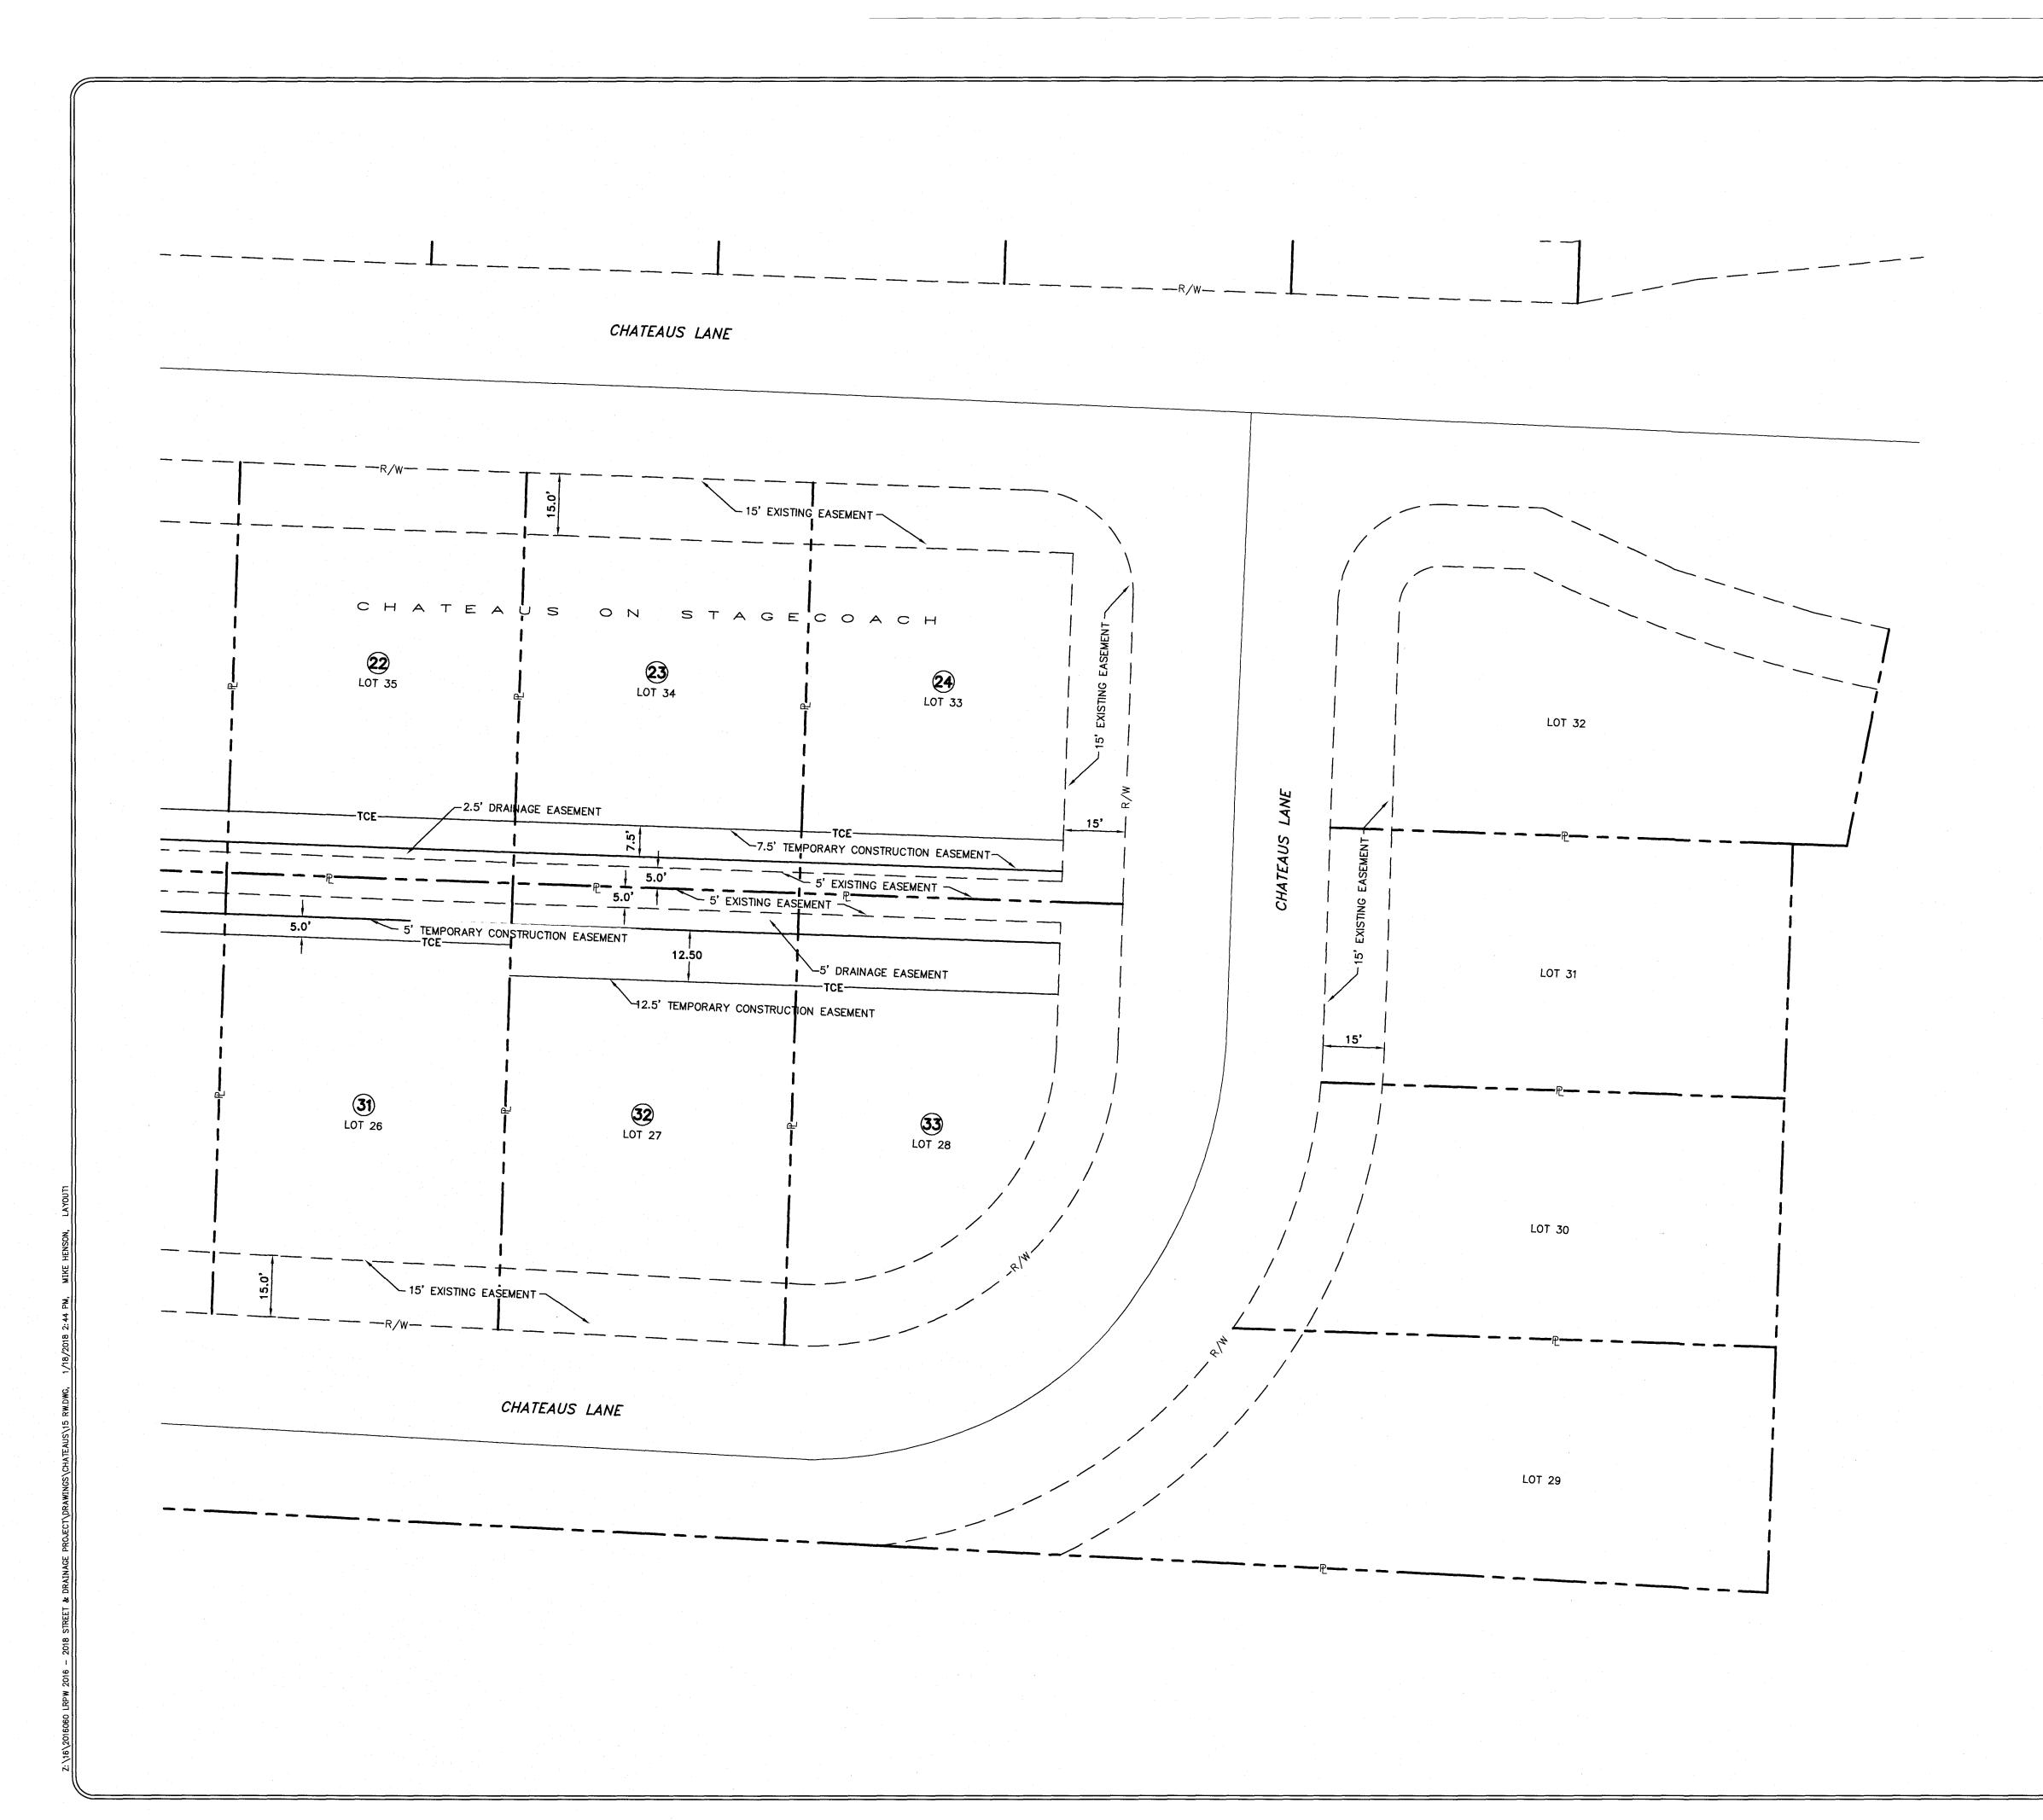

## CLR PROJECT # 16-7-DR-245 CHATEAUS LANE

| ITEM NO. | DESCRIPTION                                                     | QUANTITY | UNIT |
|----------|-----------------------------------------------------------------|----------|------|
| 2.01     | SITE PREPARATION (INCLUDING MOBILIZATION)                       | 1        | LS   |
| 3.01     | UNCLASSIFIED EXCAVATION                                         | 1000     | CY   |
| 3.06     | BORROW MATERIAL                                                 | 200      | CY   |
| 4.01     | AGGREGATE BASE COURSE (CLASS 7)                                 | 400      | TON  |
| 7.16     | CONCRETE DRIVEWAY AND APRON (6" THICK)                          | 80       | SF   |
| 8.01     | CONCRETE CURB & GUTTER                                          | 50       | LF   |
| 9.04     | CONCRETE SIDEWALK (4" THICK)                                    | 125      | SF   |
| 10.05    | AREA INLET (5' X 5')                                            | 3        | EA   |
| 10.05    | CURB INLET (5' x 5')                                            | 1        | EA   |
| 10.05    | CURB INLET 3' EXTENSION                                         | 1        | EA   |
| 13.18S   | STORM DRAIN PIPES, 18" SIDE DRAIN                               | 458      | LF   |
| 13.24S   | STORM DRAIN PIPES, 24" SIDE DRAIN                               | 35       | LF   |
| 13.61    | TIE INTO EXISTING INLET                                         | 1        | EA   |
| 14.01    | SOLID SODDING (BERMUDA)                                         | 3050     | SY   |
| 16.01    | MAINTENANCE OF TRAFFIC AND TRAFFIC CONTROL                      | 1        | LS   |
| 17.01    | CUT AND REPAIR EXISTING STREET SURFACE                          | 30       | SY   |
| 18.01    | 6' WOOD PRIVACY FENCE                                           | 2800     | LF   |
| 18.10    | WATER FOR DUST CONTROL                                          | 10000    | GAL  |
| 19.01    | FINAL CLEAN-UP                                                  | 1        | LS   |
| 24.01    | CONSTRUCTION ENTRANCE                                           | 2        | EA   |
| 24.02    | CHECK DAM (CD)                                                  | 10       | EA   |
| 24.06    | SEDIMENT BARRIER, SILT FENCE (SD1)                              | 5        | EA   |
| 24.09    | SEDIMENT BARRIER, BLOCK (SD4)                                   | 5        | EA   |
| 24.11    | SILT FENCE - TYPE A (SFA)                                       | 3150     | LF   |
| 24.16    | DISTURBED AREA STABILIZATION - TEMPORARY<br>STABILIZATION (TS1) | 1        | AC   |
| 25.01    | 6' WOOD AUTOMOTIVE GATE                                         | 1        | EA   |
| 25.02    | 6' WOOD GATE                                                    | 4        | EA   |
| 26.01    | TRENCH AND EXCAVATION SAFETY SYSTEM                             | 1        | LS   |
| 31.00    | CONCRETE DITCH PAVING                                           | 12050    | SF   |
|          | TOP SOIL                                                        | 279      | CY   |