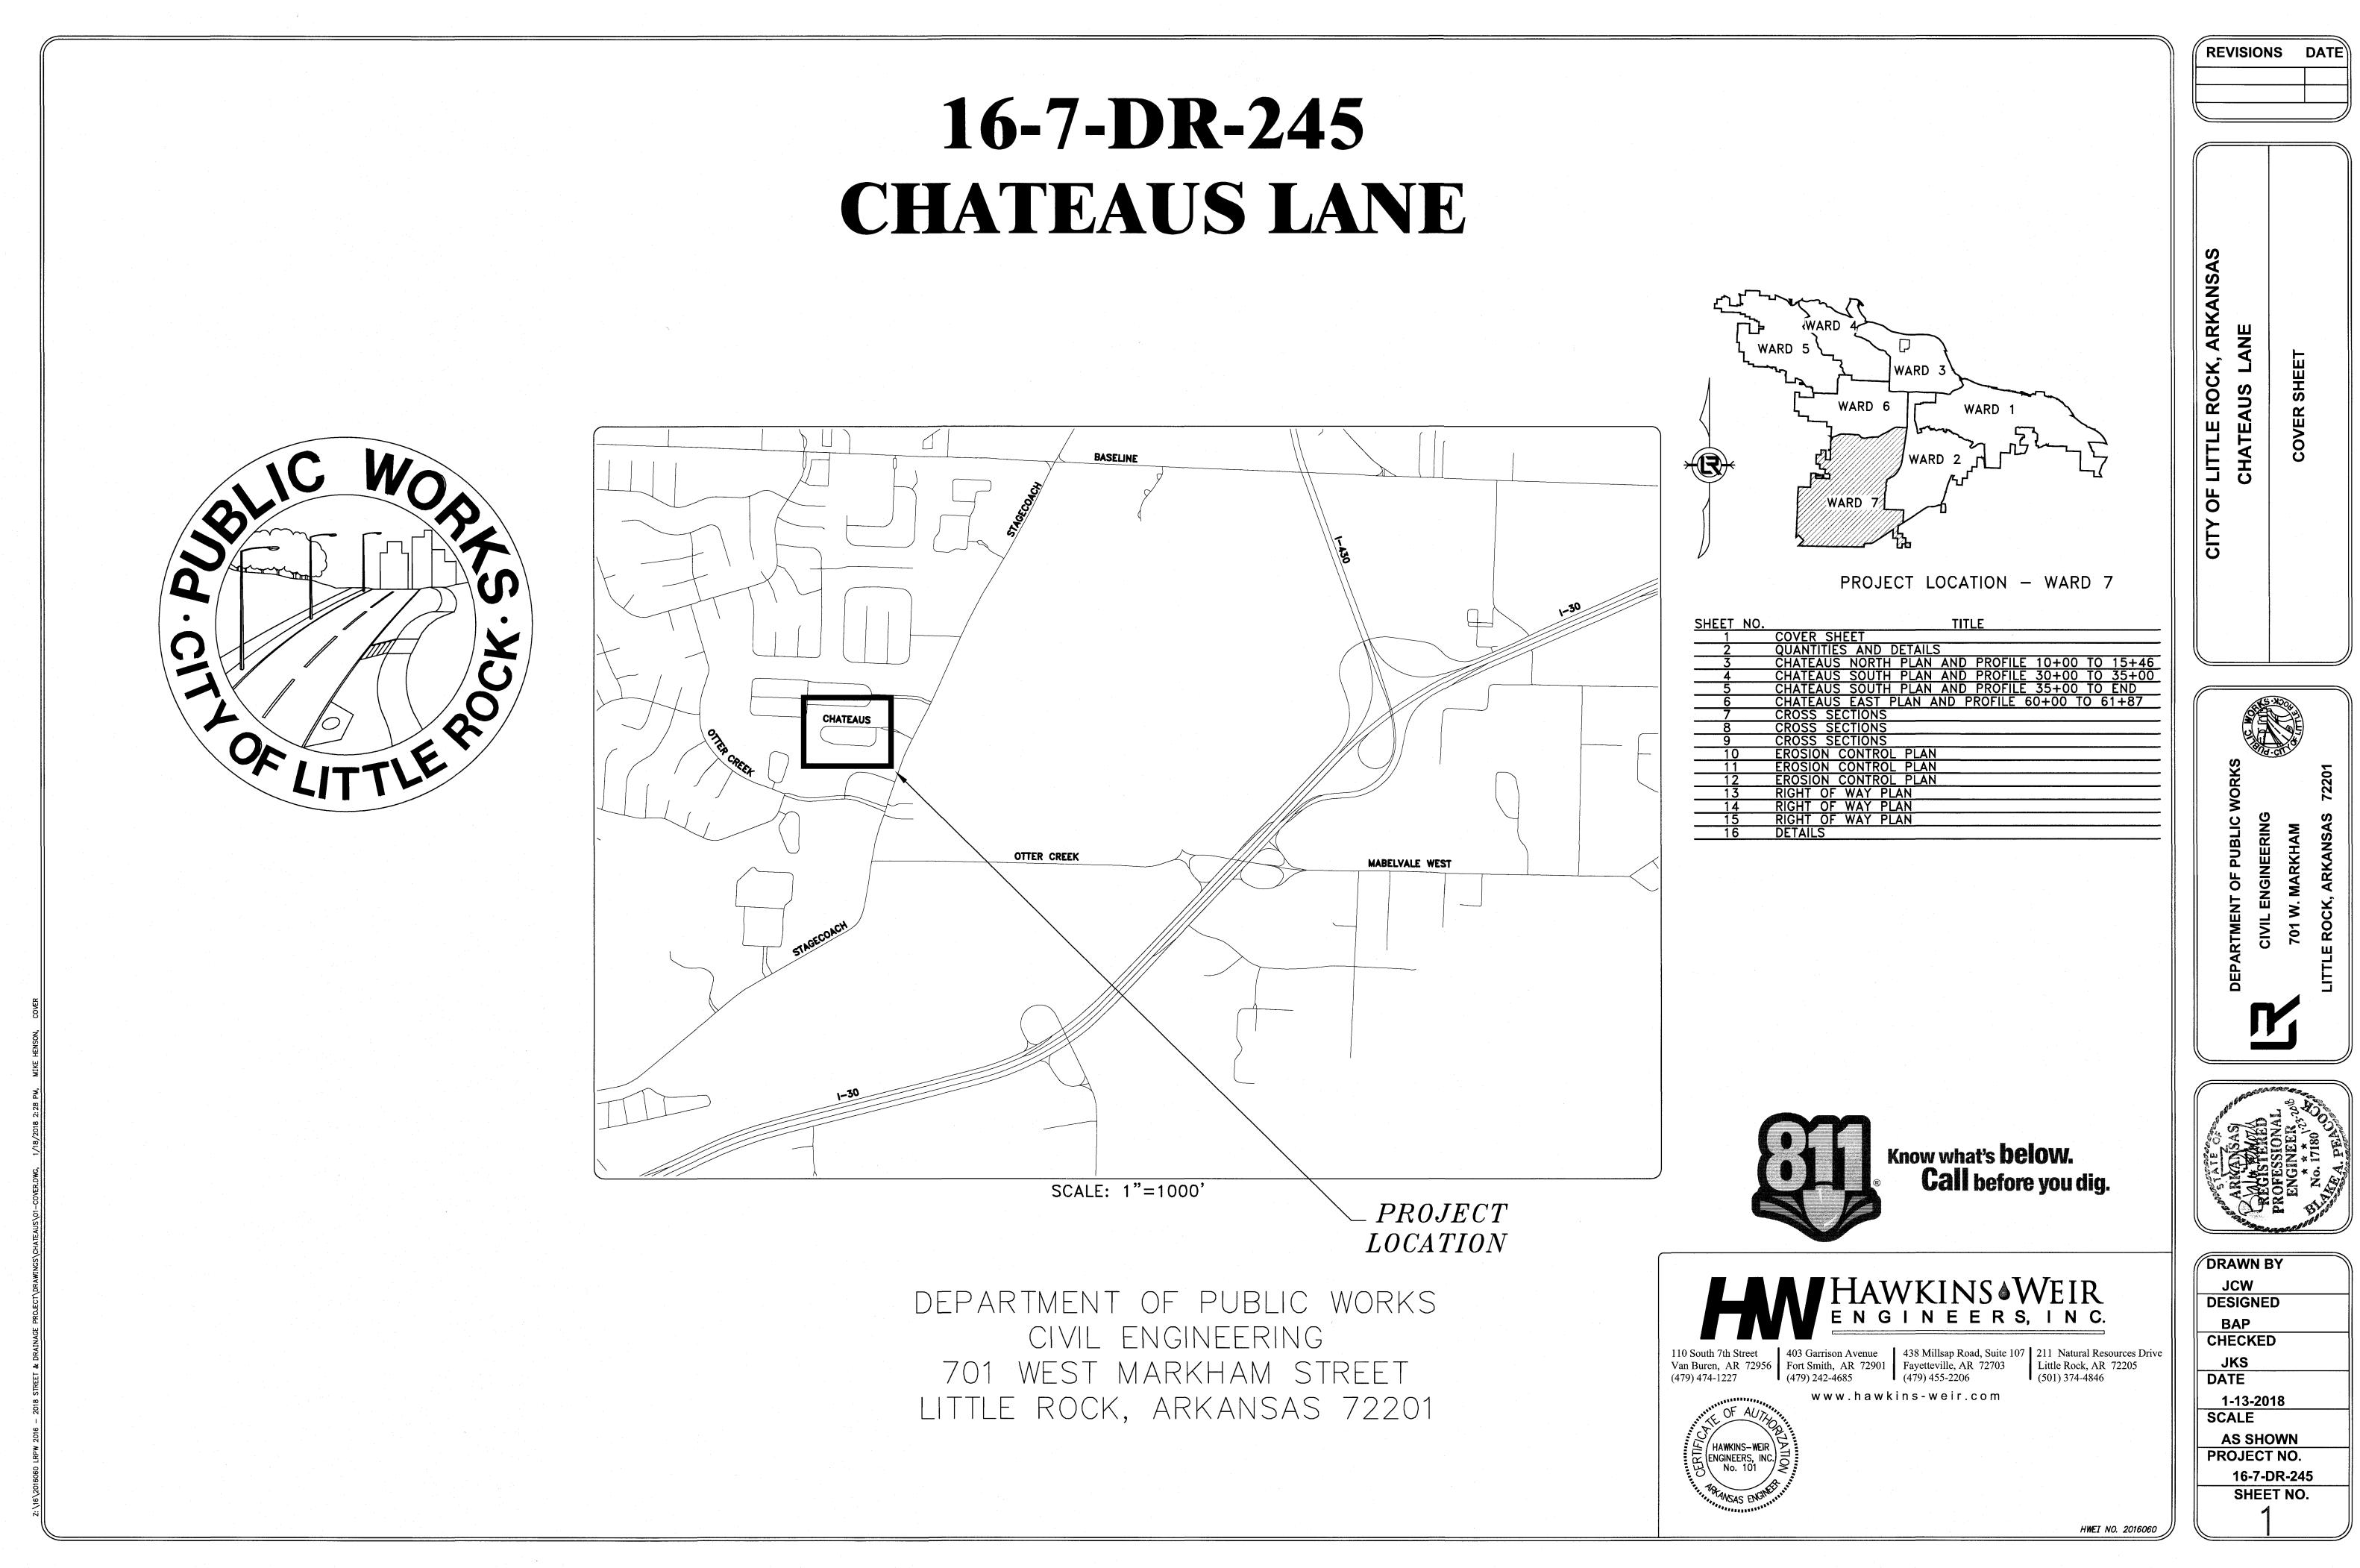

## CLR PROJECT # 16-7-DR-245 CHATEAUS LANE

| ITEM NO. | DESCRIPTION                                                     | QUANTITY | UNIT |
|----------|-----------------------------------------------------------------|----------|------|
| 2.01     | SITE PREPARATION (INCLUDING MOBILIZATION)                       | 1        | LS   |
| 3.01     | UNCLASSIFIED EXCAVATION                                         | 1000     | CY   |
| 3.06     | BORROW MATERIAL                                                 | 200      | CY   |
| 4.01     | AGGREGATE BASE COURSE (CLASS 7)                                 | 400      | TON  |
| 7.16     | CONCRETE DRIVEWAY AND APRON (6" THICK)                          | 80       | SF   |
| 8.01     | CONCRETE CURB & GUTTER                                          | 50       | LF   |
| 9.04     | CONCRETE SIDEWALK (4" THICK)                                    | 125      | SF   |
| 10.05    | AREA INLET (5' X 5')                                            | 3        | EA   |
| 10.05    | CURB INLET (5' x 5')                                            | 1        | EA   |
| 10.05    | CURB INLET 3' EXTENSION                                         | 1        | EA   |
| 13.18S   | STORM DRAIN PIPES, 18" SIDE DRAIN                               | 458      | LF   |
| 13.24S   | STORM DRAIN PIPES, 24" SIDE DRAIN                               | 35       | LF   |
| 13.61    | TIE INTO EXISTING INLET                                         | 1        | EA   |
| 14.01    | SOLID SODDING (BERMUDA)                                         | 3050     | SY   |
| 16.01    | MAINTENANCE OF TRAFFIC AND TRAFFIC CONTROL                      | 1        | LS   |
| 17.01    | CUT AND REPAIR EXISTING STREET SURFACE                          | 30       | SY   |
| 18.01    | 6' WOOD PRIVACY FENCE                                           | 2800     | LF   |
| 18.10    | WATER FOR DUST CONTROL                                          | 10000    | GAL  |
| 19.01    | FINAL CLEAN-UP                                                  | 1        | LS   |
| 24.01    | CONSTRUCTION ENTRANCE                                           | 2        | EA   |
| 24.02    | CHECK DAM (CD)                                                  | 10       | EA   |
| 24.06    | SEDIMENT BARRIER, SILT FENCE (SD1)                              | 5        | EA   |
| 24.09    | SEDIMENT BARRIER, BLOCK (SD4)                                   | 5        | EA   |
| 24.11    | SILT FENCE - TYPE A (SFA)                                       | 3150     | LF   |
| 24.16    | DISTURBED AREA STABILIZATION - TEMPORARY<br>STABILIZATION (TS1) | 1        | AC   |
| 25.01    | 6' WOOD AUTOMOTIVE GATE                                         | 1        | EA   |
| 25.02    | 6' WOOD GATE                                                    | 4        | EA   |
| 26.01    | TRENCH AND EXCAVATION SAFETY SYSTEM                             | 1        | LS   |
| 31.00    | CONCRETE DITCH PAVING                                           | 12050    | SF   |
|          | TOP SOIL                                                        | 279      | CY   |