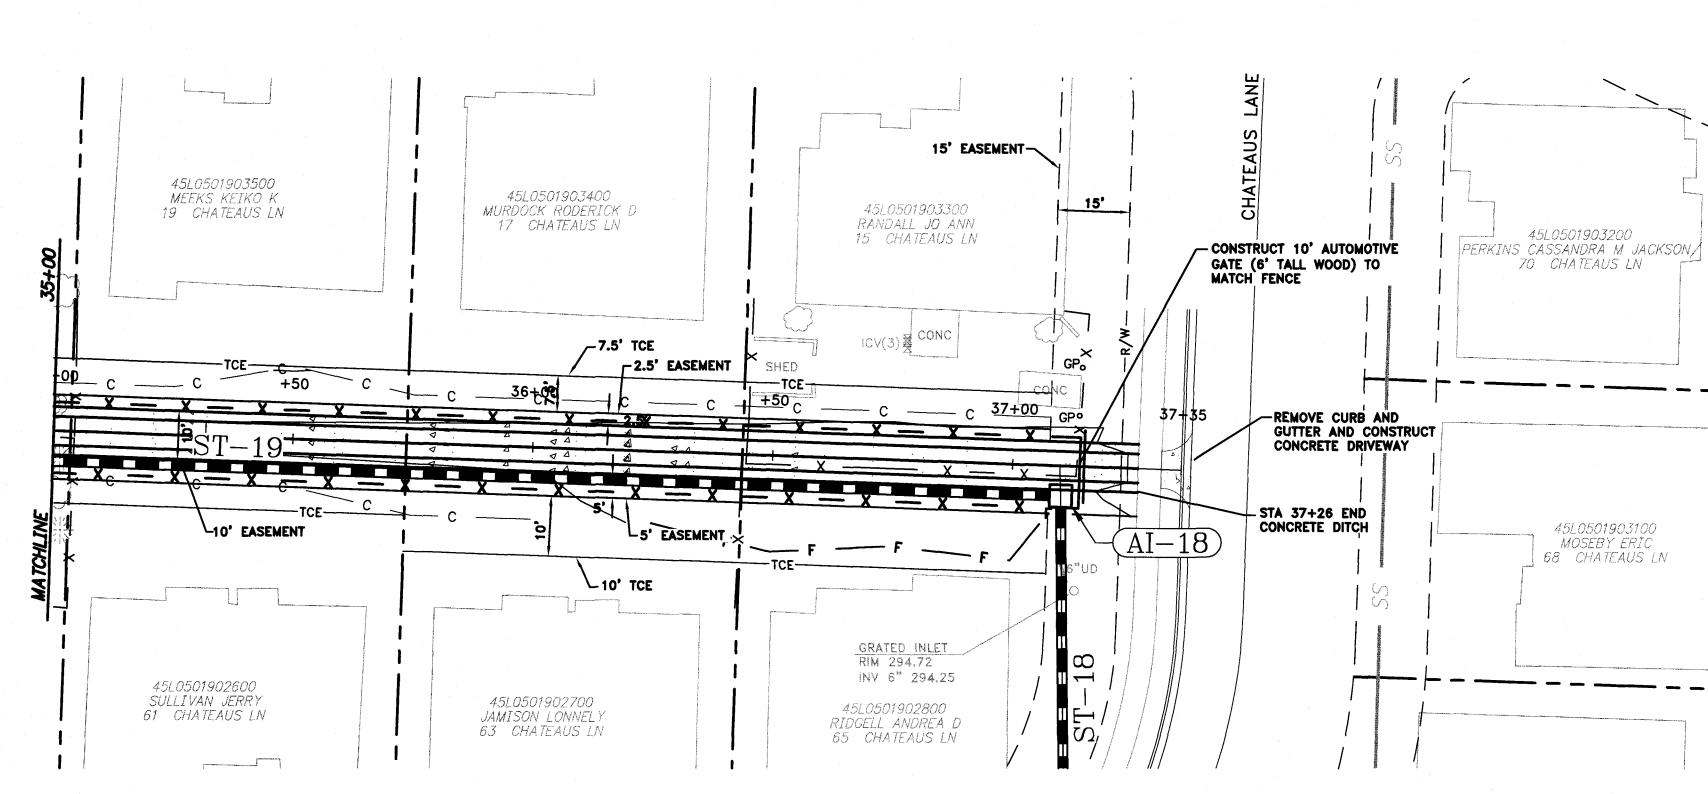

AR

ROCK,

ш

HWEI NO. 2016060

PROFILE H: 1"=20', V: 1"=5'

CHATEAUS SOUTH STA 35+00 TO END

STA 35+00 TO E
PLAN
1"=20'

CHATEAUS SOUTH STA 35+00 TO END