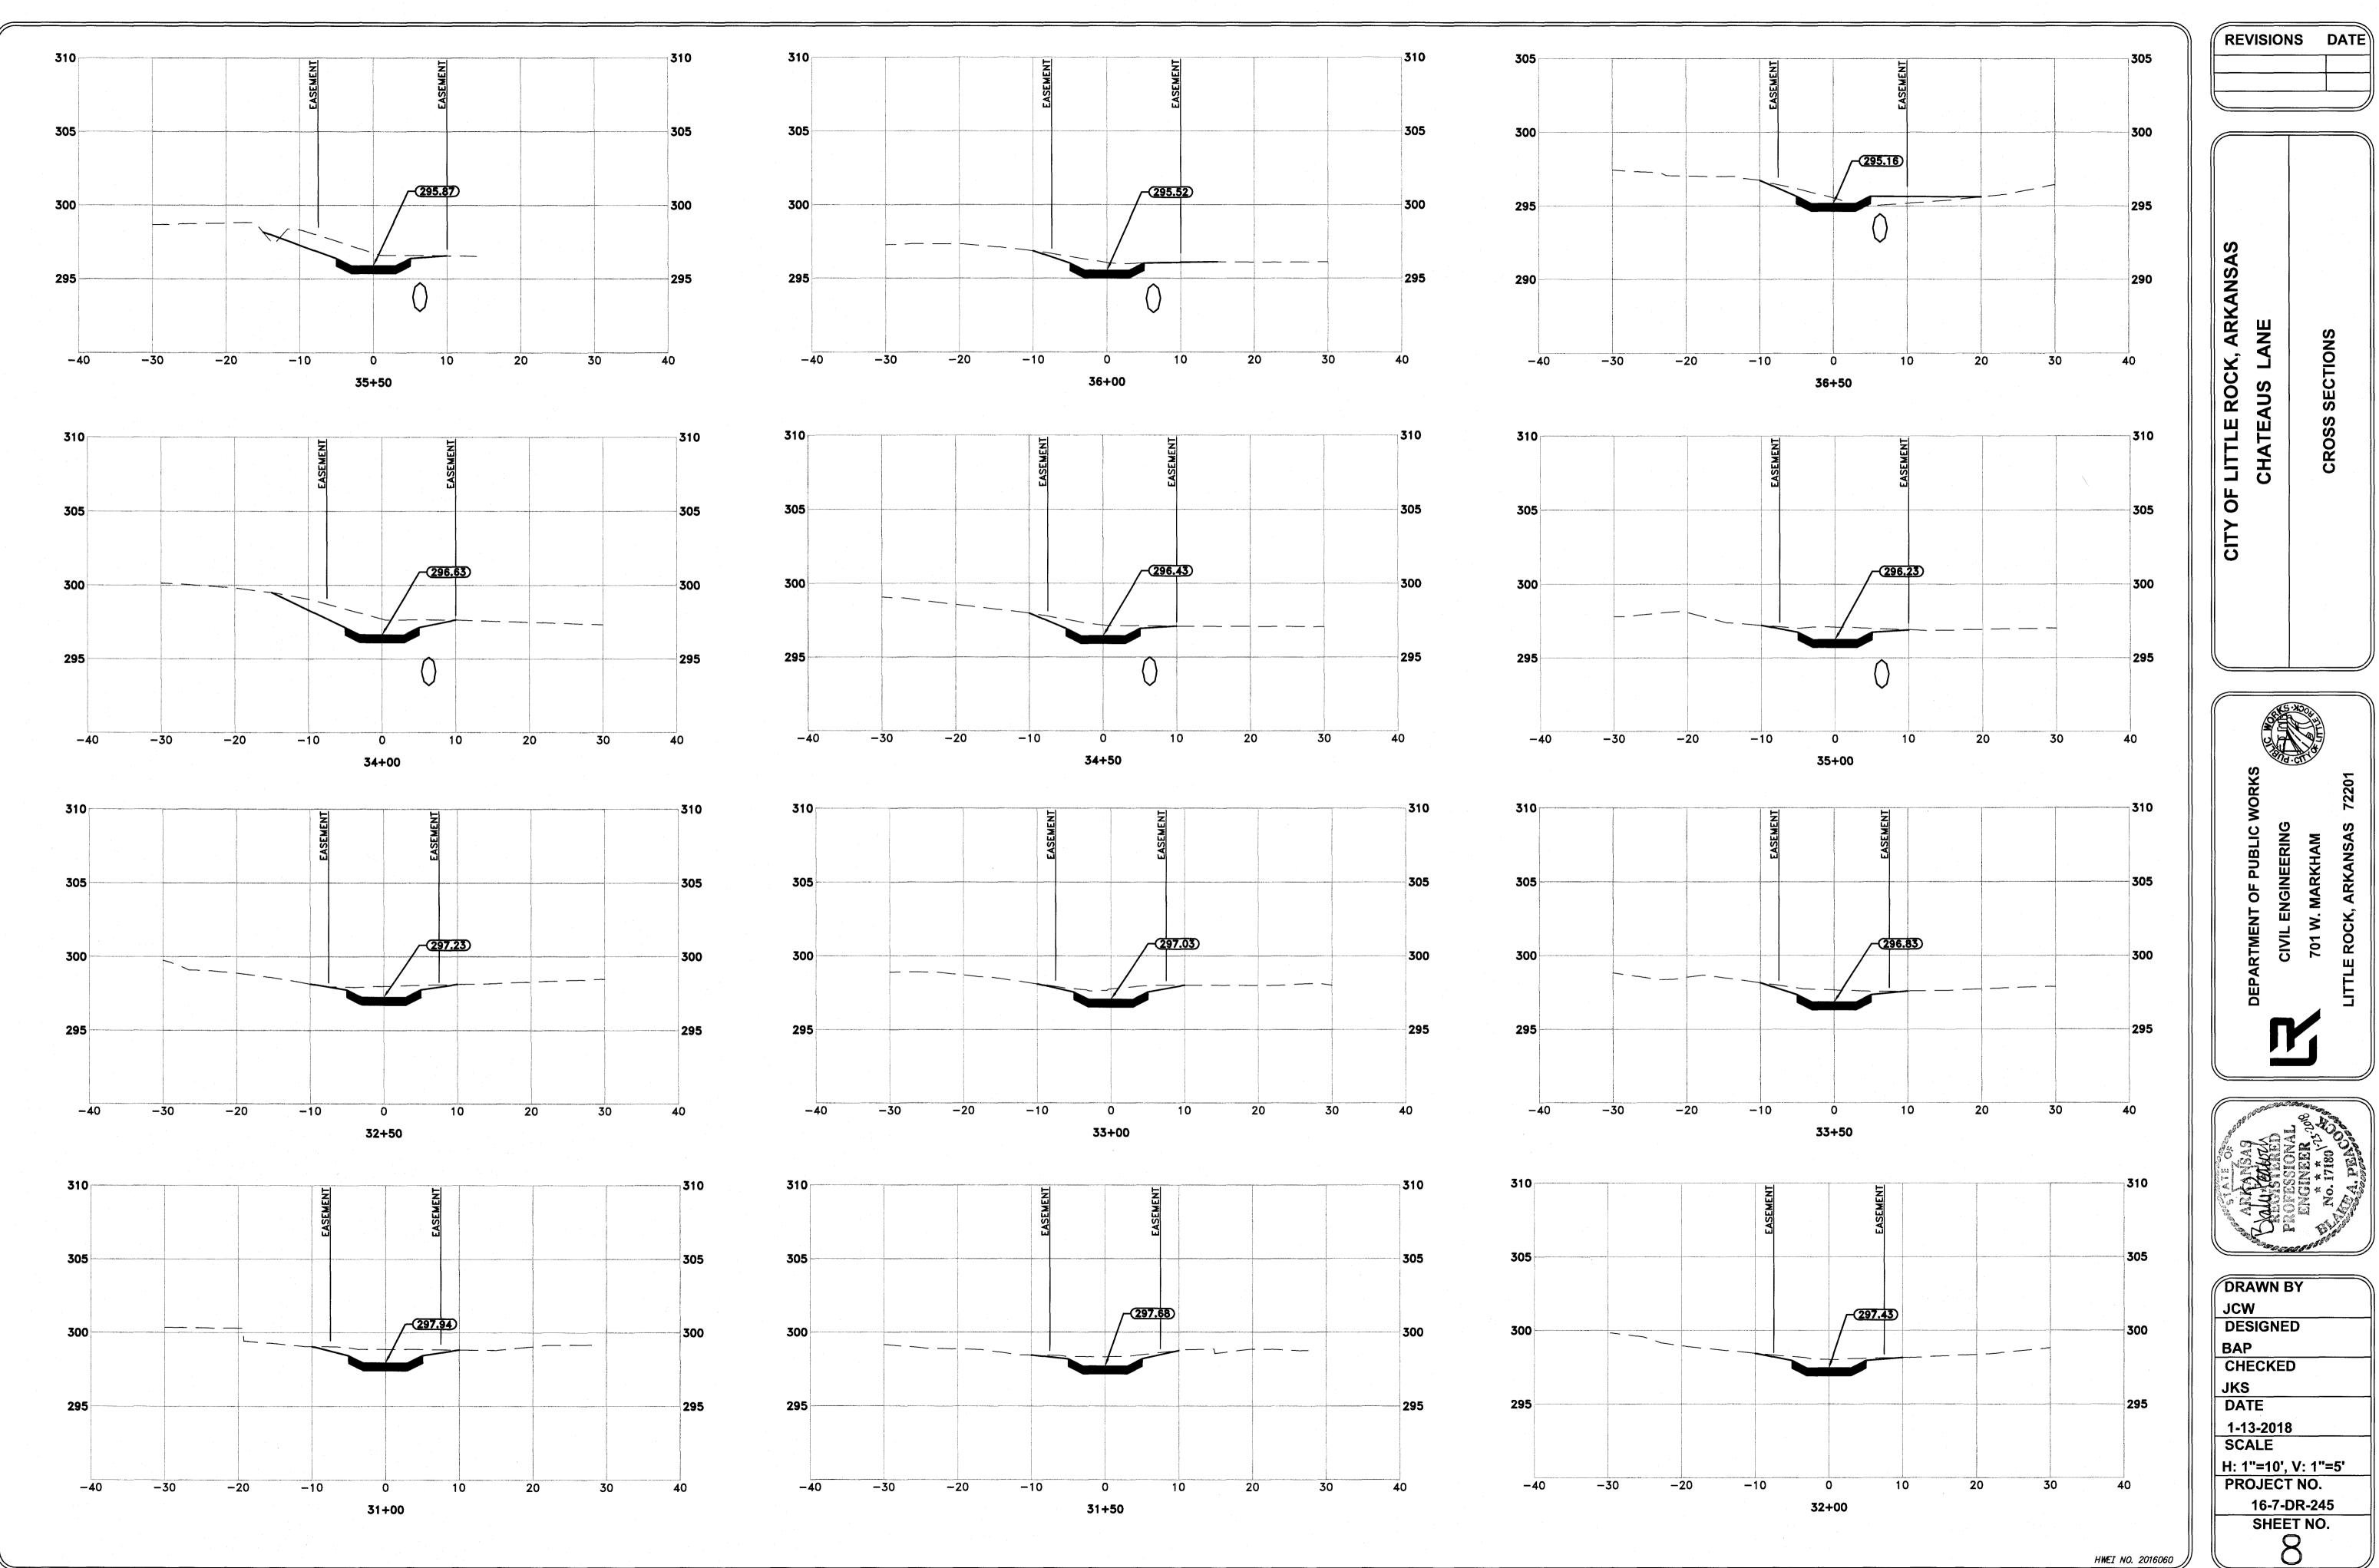

-----------------------|----------------------------|----------------------|----------------------------------------------------------|--------------------------------------|
| THE               | ENGINEER                                            | RELIED                     | ON DAT               | TA FROM                                                  |                                      |

AREAS FOR THE DESIGN. THE CONTRACTOR SHALL VERIFY CRITICAL ELEVATIONS PRIOR TO BEGINNING CONSTRUCTION AND NOTIFY THE ENGINEER OF ANY AREAS THAT DO NOT



S

AIIA

DET

AN

S

ш

Ø

RIN

NGIN

CIVIL

 $\frown$ 

KH

MA

3

701

AR

ROCK,

ш

HWEI NO. 2016060











PROFILE H: 1"=20', V: 1"=5'

CHATEAUS SOUTH STA 35+00 TO END

STA 35+00 TO E
PLAN
1"=20'

CHATEAUS SOUTH STA 35+00 TO END





















w 2016 - 2018 STREET & DRAINAGE PROJECT/DRAWINGS/CHATEAUS/11 EC2.DWG. 1/18/2018 2:47 PM



O16060 LRPW 2016 - 2018 STREET & DRAINAGE PROJECT\DRAWINGS\CHATEAUS\12 EC3.DWG, 1/18/2018 2:46 PM, MIKE HENSON, LAYO











ADJUST ELEVATION OF CENTER LINE 10 FEET EACH WAY OF THE CENTER OF THE INLET TO CREATE A LOCALIZED SUMP IN THE DRAINAGE CHANNEL OF 3 INCHES.

**REVISIONS DATE** S LITTLE ROCK, ARKANSA CHATEAUS LANE DETAILS LL 0  $\succ$ CT Tend.c. DF PUBLIC WORKS SINEERING 7220 RKANSAS **CIVIL ENGIN RTMENT OF** A M ROCK, ×. 701 ш DEP DRAWN BY MAW DESIGNED BAP CHECKED JKS DATE 1-13-2018 SCALE N.T.S. PROJECT NO. 16-7-DR-245 SHEET NO. 6 HWEI NO. 2016060