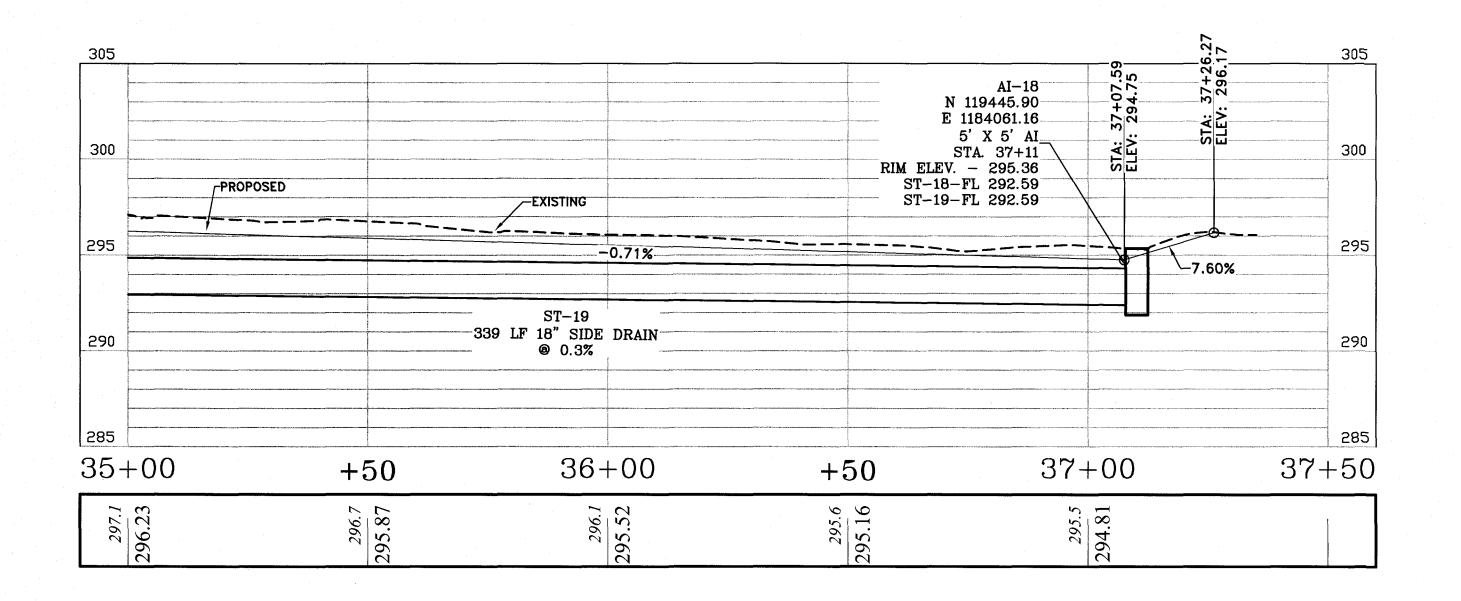

AR

ROCK,

ш

HWEI NO. 2016060

PROFILE H: 1"=20', V: 1"=5'

CHATEAUS SOUTH STA 35+00 TO END

STA 35+00 TO E
PLAN
1"=20'

CHATEAUS SOUTH STA 35+00 TO END

ADJUST ELEVATION OF CENTER LINE 10 FEET EACH WAY OF THE CENTER OF THE INLET TO CREATE A LOCALIZED SUMP IN THE DRAINAGE CHANNEL OF 3 INCHES.

**REVISIONS DATE** S LITTLE ROCK, ARKANSA CHATEAUS LANE DETAILS LL 0  $\succ$ CT Tend.c. DF PUBLIC WORKS SINEERING 7220 RKANSAS **CIVIL ENGIN RTMENT OF** A M ROCK, ×. 701 ш DEP DRAWN BY MAW DESIGNED BAP CHECKED JKS DATE 1-13-2018 SCALE N.T.S. PROJECT NO. 16-7-DR-245 SHEET NO. 6 HWEI NO. 2016060