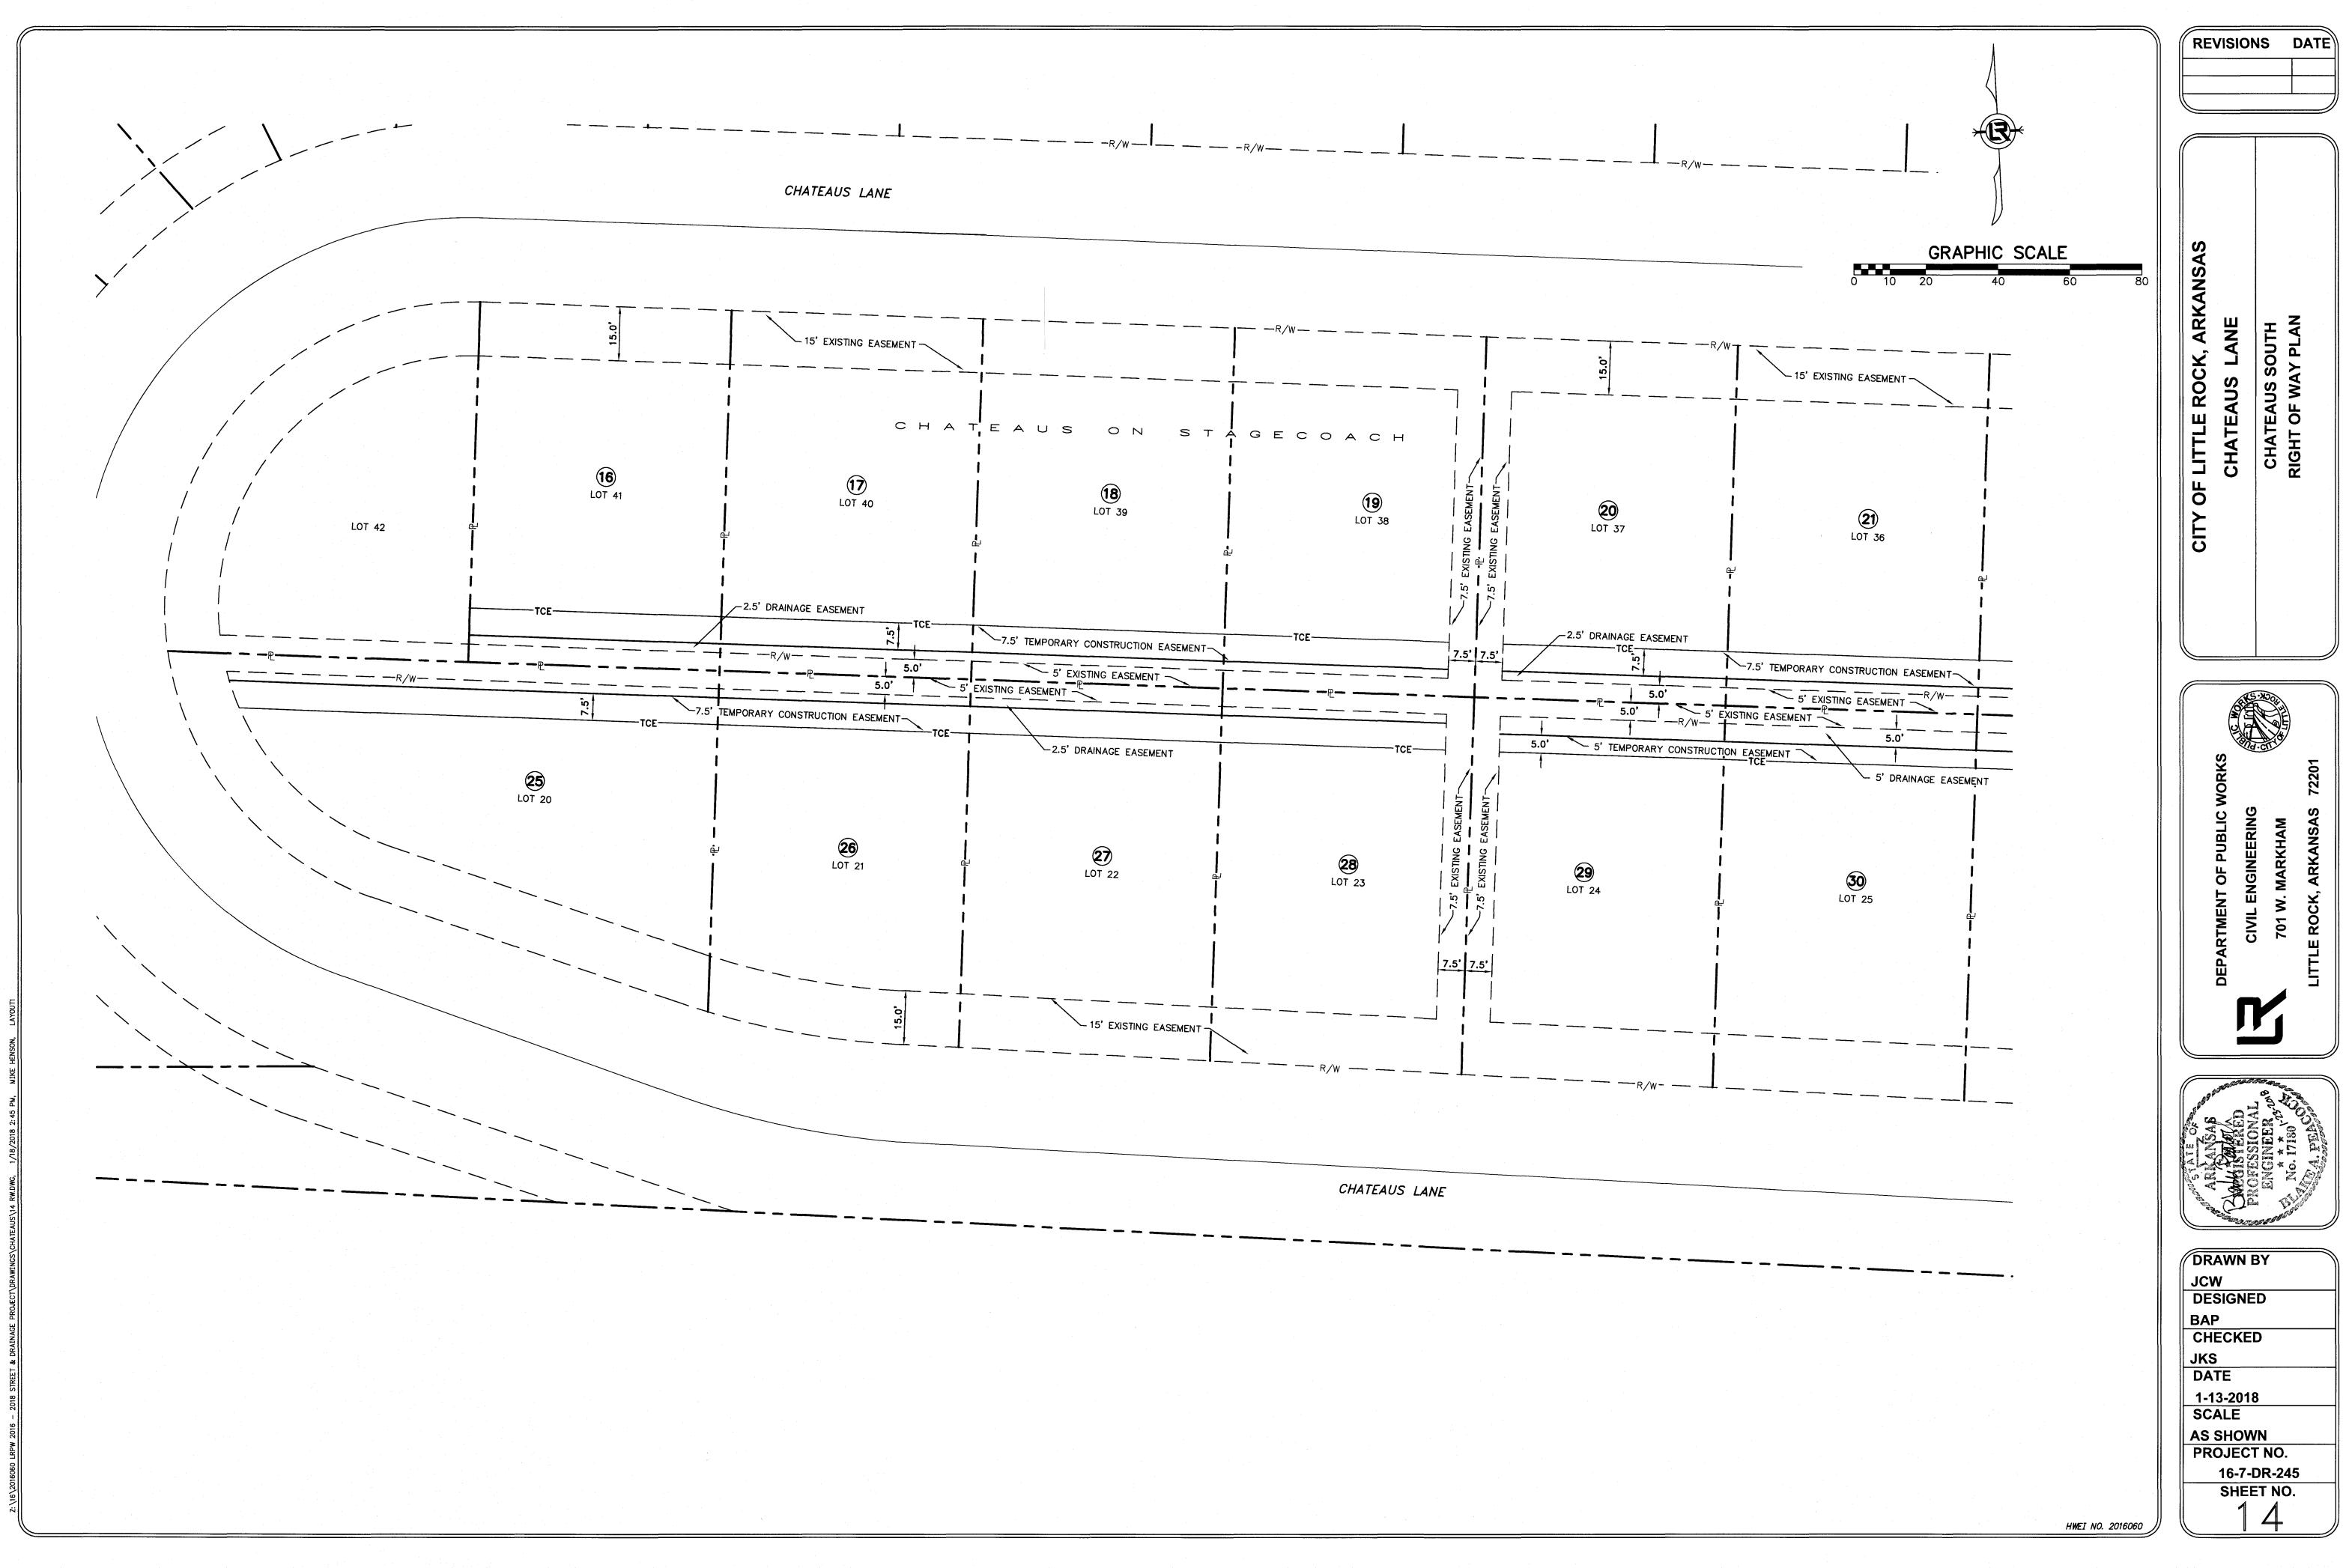

## CLR PROJECT # 16-7-DR-245 CHATEAUS LANE

| ITEM NO. | DESCRIPTION                                                     | QUANTITY | UNIT |
|----------|-----------------------------------------------------------------|----------|------|
| 2.01     | SITE PREPARATION (INCLUDING MOBILIZATION)                       | 1        | LS   |
| 3.01     | UNCLASSIFIED EXCAVATION                                         | 1000     | CY   |
| 3.06     | BORROW MATERIAL                                                 | 200      | CY   |
| 4.01     | AGGREGATE BASE COURSE (CLASS 7)                                 | 400      | TON  |
| 7.16     | CONCRETE DRIVEWAY AND APRON (6" THICK)                          | 80       | SF   |
| 8.01     | CONCRETE CURB & GUTTER                                          | 50       | LF   |
| 9.04     | CONCRETE SIDEWALK (4" THICK)                                    | 125      | SF   |
| 10.05    | AREA INLET (5' X 5')                                            | 3        | EA   |
| 10.05    | CURB INLET (5' x 5')                                            | 1        | EA   |
| 10.05    | CURB INLET 3' EXTENSION                                         | 1        | EA   |
| 13.18S   | STORM DRAIN PIPES, 18" SIDE DRAIN                               | 458      | LF   |
| 13.24S   | STORM DRAIN PIPES, 24" SIDE DRAIN                               | 35       | LF   |
| 13.61    | TIE INTO EXISTING INLET                                         | 1        | EA   |
| 14.01    | SOLID SODDING (BERMUDA)                                         | 3050     | SY   |
| 16.01    | MAINTENANCE OF TRAFFIC AND TRAFFIC CONTROL                      | 1        | LS   |
| 17.01    | CUT AND REPAIR EXISTING STREET SURFACE                          | 30       | SY   |
| 18.01    | 6' WOOD PRIVACY FENCE                                           | 2800     | LF   |
| 18.10    | WATER FOR DUST CONTROL                                          | 10000    | GAL  |
| 19.01    | FINAL CLEAN-UP                                                  | 1        | LS   |
| 24.01    | CONSTRUCTION ENTRANCE                                           | 2        | EA   |
| 24.02    | CHECK DAM (CD)                                                  | 10       | EA   |
| 24.06    | SEDIMENT BARRIER, SILT FENCE (SD1)                              | 5        | EA   |
| 24.09    | SEDIMENT BARRIER, BLOCK (SD4)                                   | 5        | EA   |
| 24.11    | SILT FENCE - TYPE A (SFA)                                       | 3150     | LF   |
| 24.16    | DISTURBED AREA STABILIZATION - TEMPORARY<br>STABILIZATION (TS1) | 1        | AC   |
| 25.01    | 6' WOOD AUTOMOTIVE GATE                                         | 1        | EA   |
| 25.02    | 6' WOOD GATE                                                    | 4        | EA   |
| 26.01    | TRENCH AND EXCAVATION SAFETY SYSTEM                             | 1        | LS   |
| 31.00    | CONCRETE DITCH PAVING                                           | 12050    | SF   |
|          | TOP SOIL                                                        | 279      | CY   |