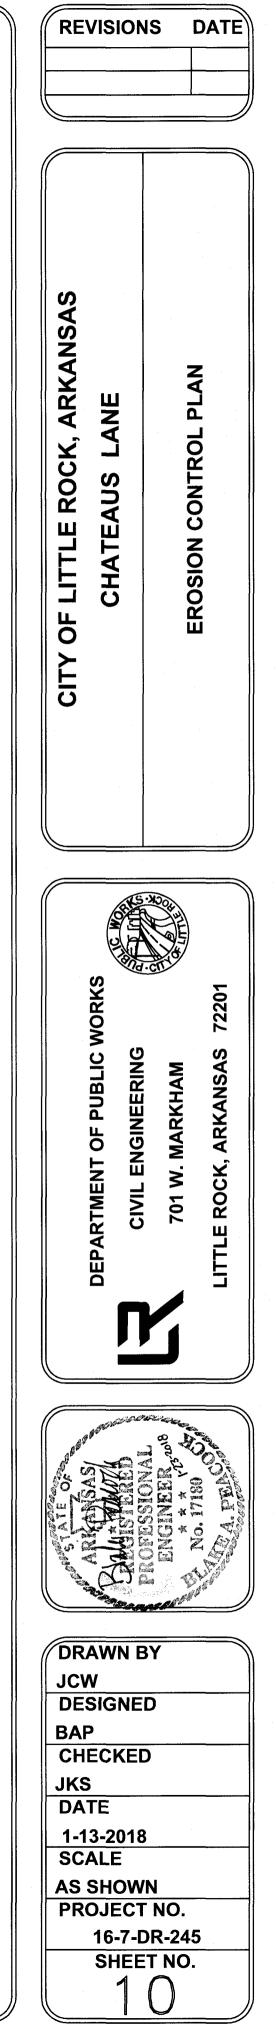

## CLR PROJECT # 16-7-DR-245 CHATEAUS LANE

| ITEM NO. | DESCRIPTION                                                     | QUANTITY | UNIT |
|----------|-----------------------------------------------------------------|----------|------|
| 2.01     | SITE PREPARATION (INCLUDING MOBILIZATION)                       | 1        | LS   |
| 3.01     | UNCLASSIFIED EXCAVATION                                         | 1000     | CY   |
| 3.06     | BORROW MATERIAL                                                 | 200      | CY   |
| 4.01     | AGGREGATE BASE COURSE (CLASS 7)                                 | 400      | TON  |
| 7.16     | CONCRETE DRIVEWAY AND APRON (6" THICK)                          | 80       | SF   |
| 8.01     | CONCRETE CURB & GUTTER                                          | 50       | LF   |
| 9.04     | CONCRETE SIDEWALK (4" THICK)                                    | 125      | SF   |
| 10.05    | AREA INLET (5' X 5')                                            | 3        | EA   |
| 10.05    | CURB INLET (5' x 5')                                            | 1        | EA   |
| 10.05    | CURB INLET 3' EXTENSION                                         | 1        | EA   |
| 13.18S   | STORM DRAIN PIPES, 18" SIDE DRAIN                               | 458      | LF   |
| 13.24S   | STORM DRAIN PIPES, 24" SIDE DRAIN                               | 35       | LF   |
| 13.61    | TIE INTO EXISTING INLET                                         | 1        | EA   |
| 14.01    | SOLID SODDING (BERMUDA)                                         | 3050     | SY   |
| 16.01    | MAINTENANCE OF TRAFFIC AND TRAFFIC CONTROL                      | 1        | LS   |
| 17.01    | CUT AND REPAIR EXISTING STREET SURFACE                          | 30       | SY   |
| 18.01    | 6' WOOD PRIVACY FENCE                                           | 2800     | LF   |
| 18.10    | WATER FOR DUST CONTROL                                          | 10000    | GAL  |
| 19.01    | FINAL CLEAN-UP                                                  | 1        | LS   |
| 24.01    | CONSTRUCTION ENTRANCE                                           | 2        | EA   |
| 24.02    | CHECK DAM (CD)                                                  | 10       | EA   |
| 24.06    | SEDIMENT BARRIER, SILT FENCE (SD1)                              | 5        | EA   |
| 24.09    | SEDIMENT BARRIER, BLOCK (SD4)                                   | 5        | EA   |
| 24.11    | SILT FENCE - TYPE A (SFA)                                       | 3150     | LF   |
| 24.16    | DISTURBED AREA STABILIZATION - TEMPORARY<br>STABILIZATION (TS1) | 1        | AC   |
| 25.01    | 6' WOOD AUTOMOTIVE GATE                                         | 1        | EA   |
| 25.02    | 6' WOOD GATE                                                    | 4        | EA   |
| 26.01    | TRENCH AND EXCAVATION SAFETY SYSTEM                             | 1        | LS   |
| 31.00    | CONCRETE DITCH PAVING                                           | 12050    | SF   |
|          | TOP SOIL                                                        | 279      | CY   |