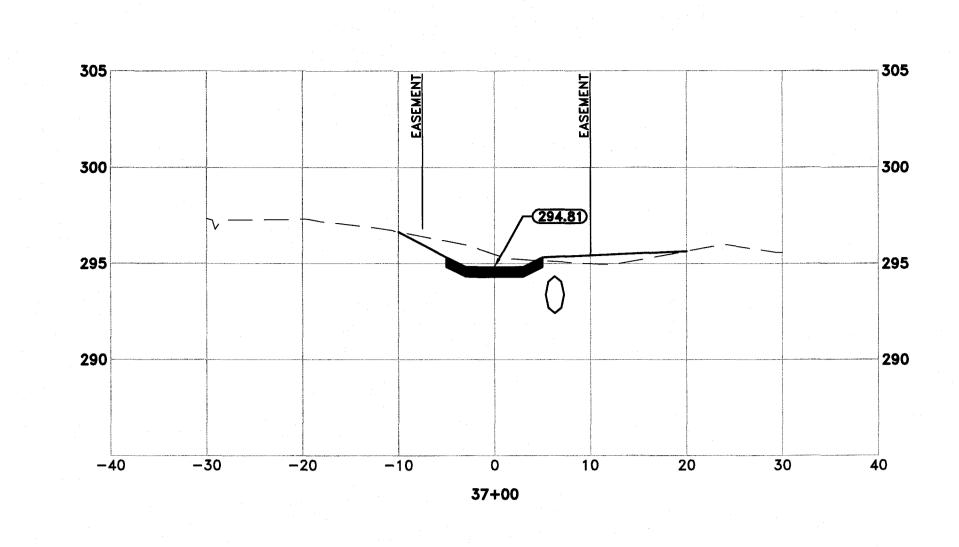

ADJUST ELEVATION OF CENTER LINE 10 FEET EACH WAY OF THE CENTER OF THE INLET TO CREATE A LOCALIZED SUMP IN THE DRAINAGE CHANNEL OF 3 INCHES.

**REVISIONS DATE** S LITTLE ROCK, ARKANSA CHATEAUS LANE DETAILS LL 0  $\succ$ CT Tend.c. DF PUBLIC WORKS SINEERING 7220 RKANSAS **CIVIL ENGIN RTMENT OF** A M ROCK, ×. 701 ш DEP DRAWN BY MAW DESIGNED BAP CHECKED JKS DATE 1-13-2018 SCALE N.T.S. PROJECT NO. 16-7-DR-245 SHEET NO. 6 HWEI NO. 2016060