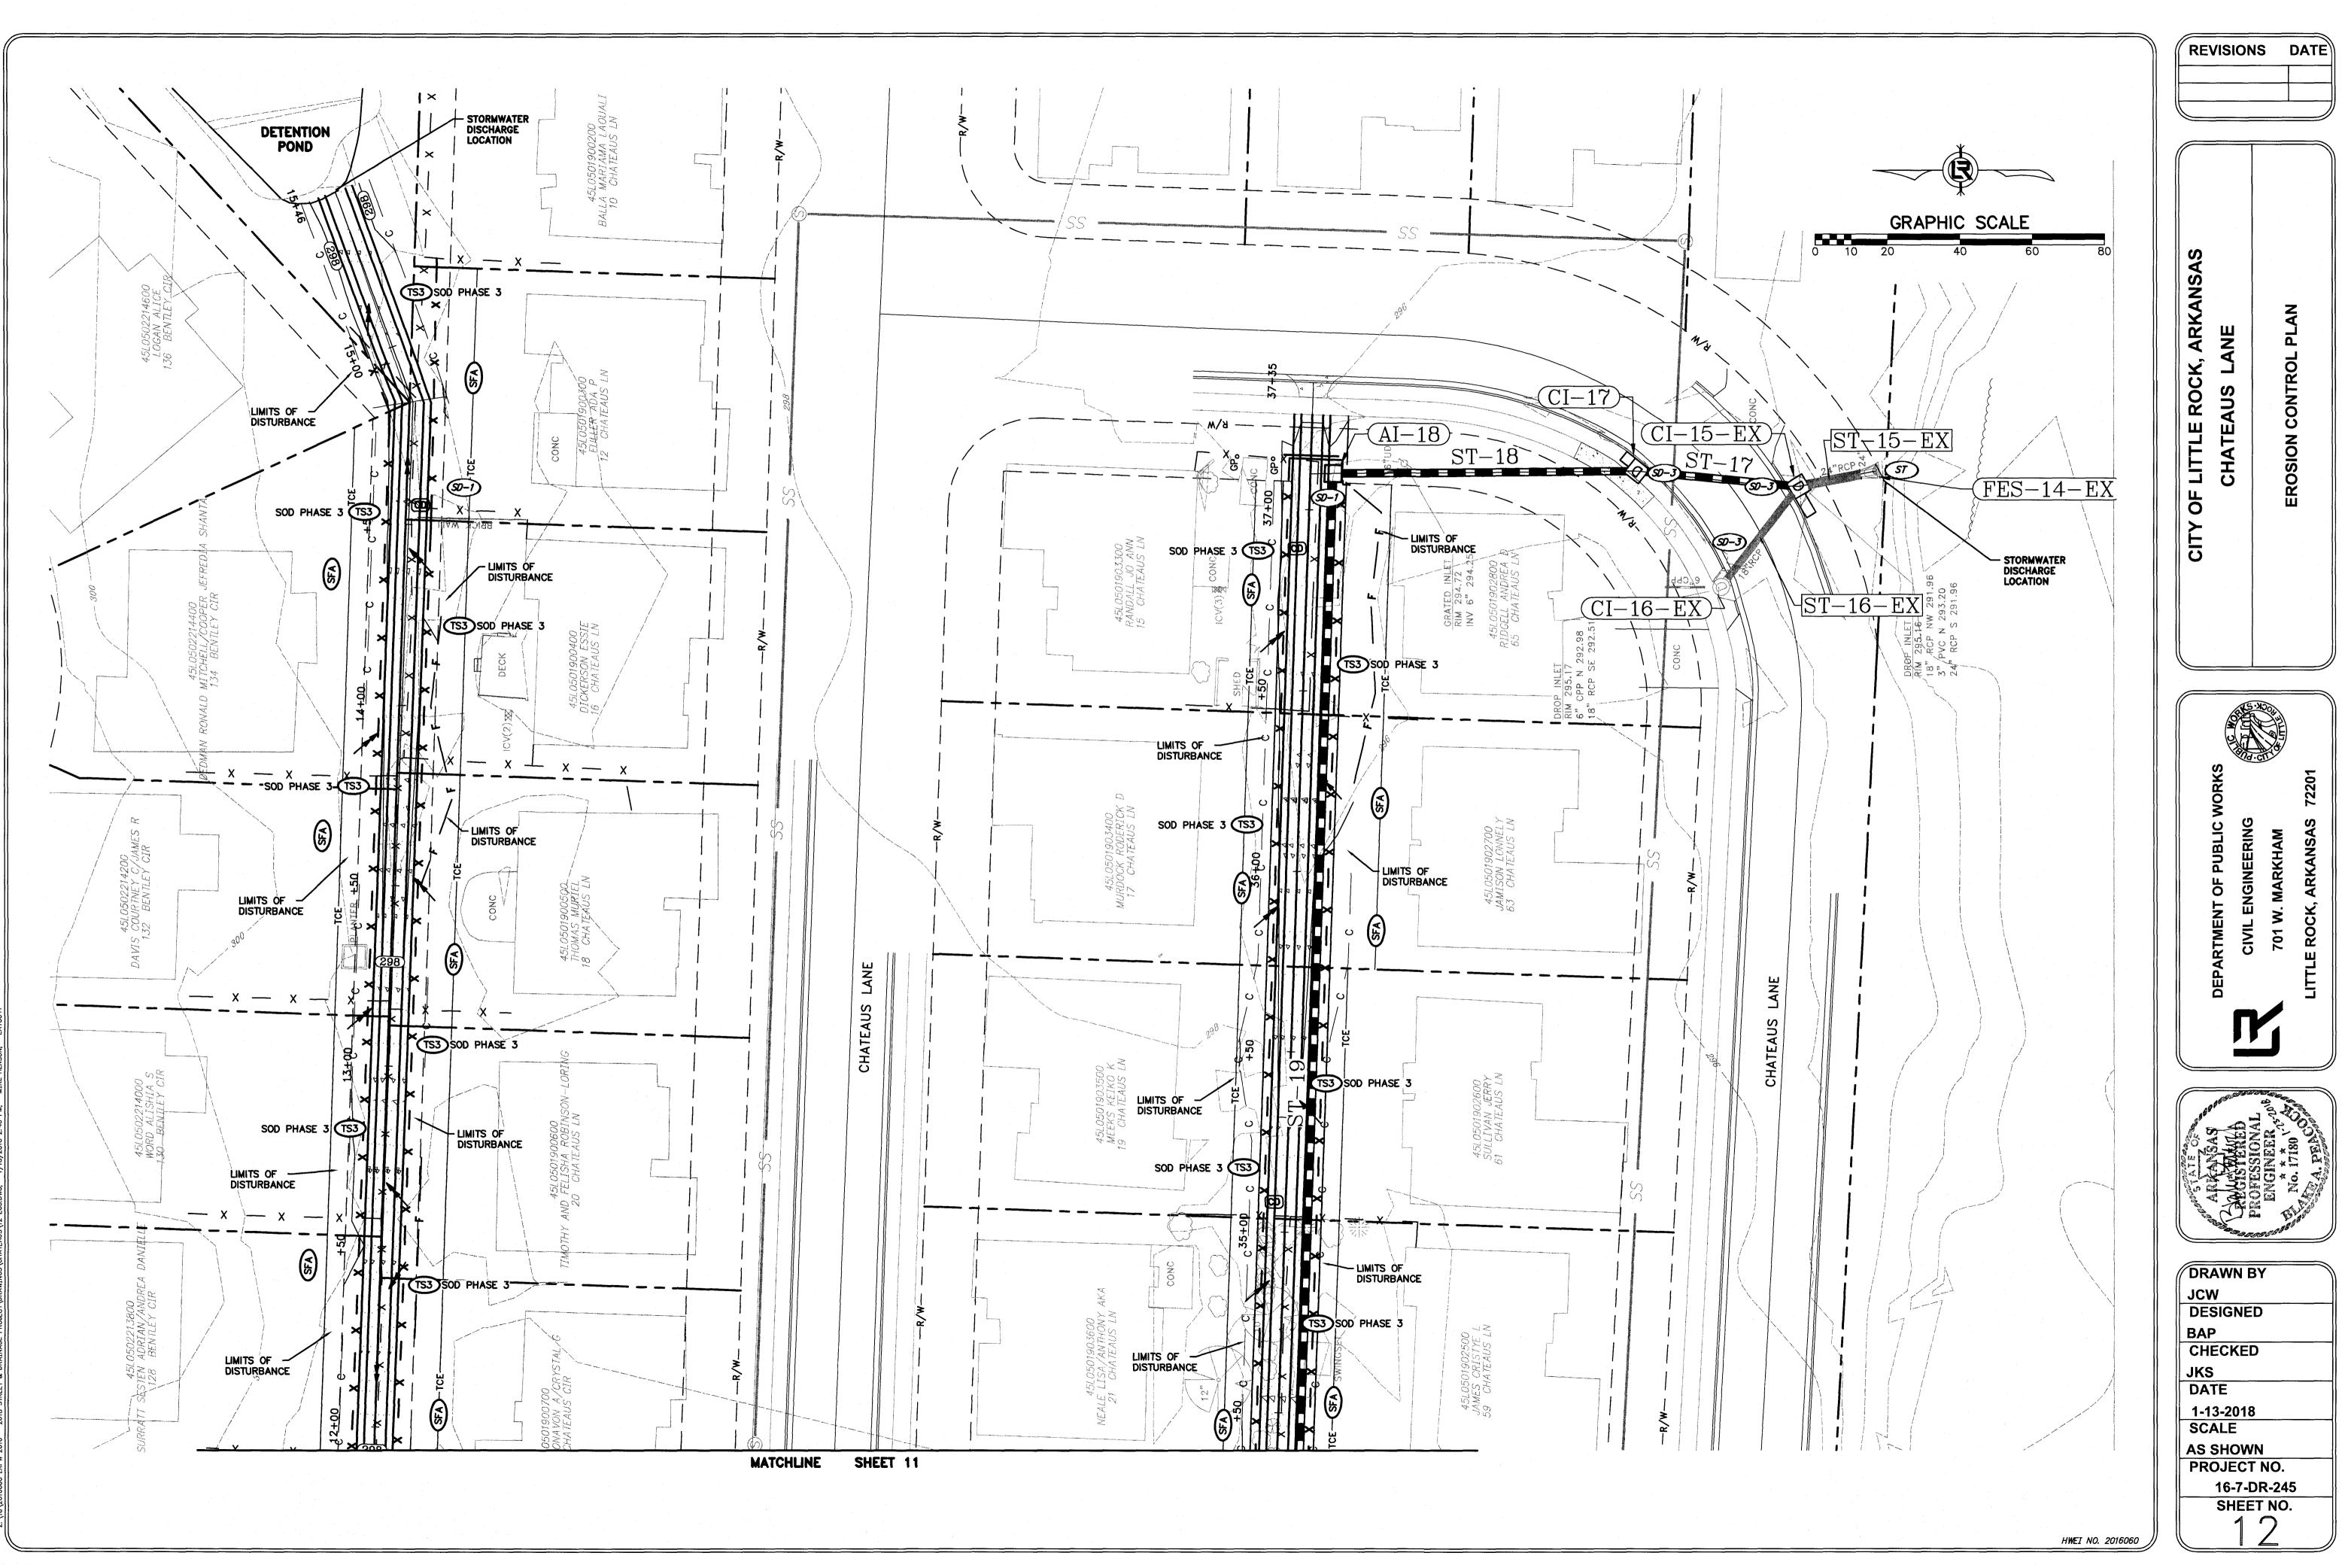

## CLR PROJECT # 16-7-DR-245 CHATEAUS LANE

| ITEM NO. | DESCRIPTION                                                     | QUANTITY | UNIT |
|----------|-----------------------------------------------------------------|----------|------|
| 2.01     | SITE PREPARATION (INCLUDING MOBILIZATION)                       | 1        | LS   |
| 3.01     | UNCLASSIFIED EXCAVATION                                         | 1000     | CY   |
| 3.06     | BORROW MATERIAL                                                 | 200      | CY   |
| 4.01     | AGGREGATE BASE COURSE (CLASS 7)                                 | 400      | TON  |
| 7.16     | CONCRETE DRIVEWAY AND APRON (6" THICK)                          | 80       | SF   |
| 8.01     | CONCRETE CURB & GUTTER                                          | 50       | LF   |
| 9.04     | CONCRETE SIDEWALK (4" THICK)                                    | 125      | SF   |
| 10.05    | AREA INLET (5' X 5')                                            | 3        | EA   |
| 10.05    | CURB INLET (5' x 5')                                            | 1        | EA   |
| 10.05    | CURB INLET 3' EXTENSION                                         | 1        | EA   |
| 13.18S   | STORM DRAIN PIPES, 18" SIDE DRAIN                               | 458      | LF   |
| 13.24S   | STORM DRAIN PIPES, 24" SIDE DRAIN                               | 35       | LF   |
| 13.61    | TIE INTO EXISTING INLET                                         | 1        | EA   |
| 14.01    | SOLID SODDING (BERMUDA)                                         | 3050     | SY   |
| 16.01    | MAINTENANCE OF TRAFFIC AND TRAFFIC CONTROL                      | 1        | LS   |
| 17.01    | CUT AND REPAIR EXISTING STREET SURFACE                          | 30       | SY   |
| 18.01    | 6' WOOD PRIVACY FENCE                                           | 2800     | LF   |
| 18.10    | WATER FOR DUST CONTROL                                          | 10000    | GAL  |
| 19.01    | FINAL CLEAN-UP                                                  | 1        | LS   |
| 24.01    | CONSTRUCTION ENTRANCE                                           | 2        | EA   |
| 24.02    | CHECK DAM (CD)                                                  | 10       | EA   |
| 24.06    | SEDIMENT BARRIER, SILT FENCE (SD1)                              | 5        | EA   |
| 24.09    | SEDIMENT BARRIER, BLOCK (SD4)                                   | 5        | EA   |
| 24.11    | SILT FENCE - TYPE A (SFA)                                       | 3150     | LF   |
| 24.16    | DISTURBED AREA STABILIZATION - TEMPORARY<br>STABILIZATION (TS1) | 1        | AC   |
| 25.01    | 6' WOOD AUTOMOTIVE GATE                                         | 1        | EA   |
| 25.02    | 6' WOOD GATE                                                    | 4        | EA   |
| 26.01    | TRENCH AND EXCAVATION SAFETY SYSTEM                             | 1        | LS   |
| 31.00    | CONCRETE DITCH PAVING                                           | 12050    | SF   |
|          | TOP SOIL                                                        | 279      | CY   |