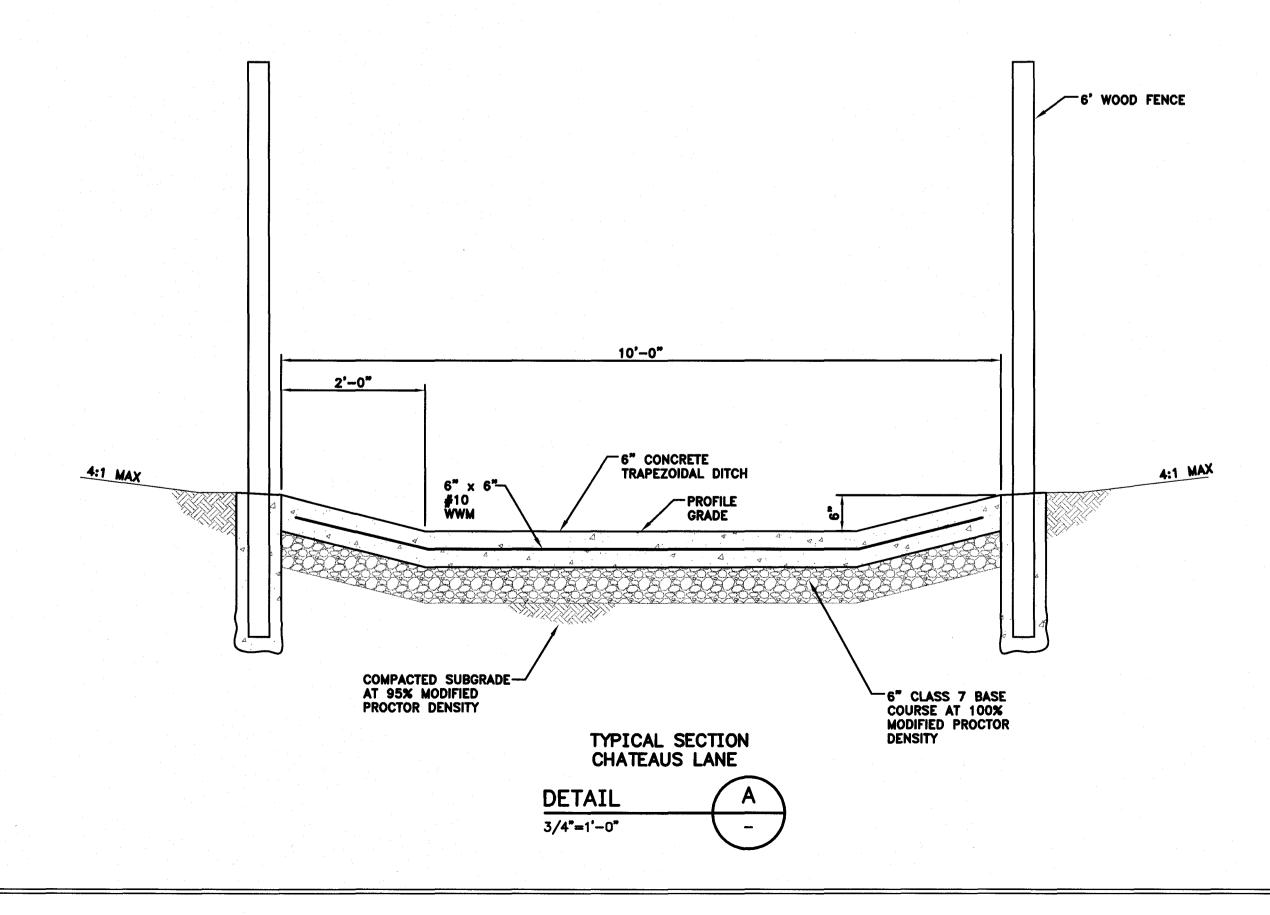

## CLR PROJECT # 16-7-DR-245 CHATEAUS LANE

| ITEM NO. | DESCRIPTION                                                     | QUANTITY | UNIT |
|----------|-----------------------------------------------------------------|----------|------|
| 2.01     | SITE PREPARATION (INCLUDING MOBILIZATION)                       | 1        | LS   |
| 3.01     | UNCLASSIFIED EXCAVATION                                         | 1000     | CY   |
| 3.06     | BORROW MATERIAL                                                 | 200      | CY   |
| 4.01     | AGGREGATE BASE COURSE (CLASS 7)                                 | 400      | TON  |
| 7.16     | CONCRETE DRIVEWAY AND APRON (6" THICK)                          | 80       | SF   |
| 8.01     | CONCRETE CURB & GUTTER                                          | 50       | LF   |
| 9.04     | CONCRETE SIDEWALK (4" THICK)                                    | 125      | SF   |
| 10.05    | AREA INLET (5' X 5')                                            | 3        | EA   |
| 10.05    | CURB INLET (5' x 5')                                            | 1        | EA   |
| 10.05    | CURB INLET 3' EXTENSION                                         | 1        | EA   |
| 13.18S   | STORM DRAIN PIPES, 18" SIDE DRAIN                               | 458      | LF   |
| 13.24S   | STORM DRAIN PIPES, 24" SIDE DRAIN                               | 35       | LF   |
| 13.61    | TIE INTO EXISTING INLET                                         | 1        | EA   |
| 14.01    | SOLID SODDING (BERMUDA)                                         | 3050     | SY   |
| 16.01    | MAINTENANCE OF TRAFFIC AND TRAFFIC CONTROL                      | 1        | LS   |
| 17.01    | CUT AND REPAIR EXISTING STREET SURFACE                          | 30       | SY   |
| 18.01    | 6' WOOD PRIVACY FENCE                                           | 2800     | LF   |
| 18.10    | WATER FOR DUST CONTROL                                          | 10000    | GAL  |
| 19.01    | FINAL CLEAN-UP                                                  | 1        | LS   |
| 24.01    | CONSTRUCTION ENTRANCE                                           | 2        | EA   |
| 24.02    | CHECK DAM (CD)                                                  | 10       | EA   |
| 24.06    | SEDIMENT BARRIER, SILT FENCE (SD1)                              | 5        | EA   |
| 24.09    | SEDIMENT BARRIER, BLOCK (SD4)                                   | 5        | EA   |
| 24.11    | SILT FENCE - TYPE A (SFA)                                       | 3150     | LF   |
| 24.16    | DISTURBED AREA STABILIZATION - TEMPORARY<br>STABILIZATION (TS1) | 1        | AC   |
| 25.01    | 6' WOOD AUTOMOTIVE GATE                                         | 1        | EA   |
| 25.02    | 6' WOOD GATE                                                    | 4        | EA   |
| 26.01    | TRENCH AND EXCAVATION SAFETY SYSTEM                             | 1        | LS   |
| 31.00    | CONCRETE DITCH PAVING                                           | 12050    | SF   |
|          | TOP SOIL                                                        | 279      | CY   |