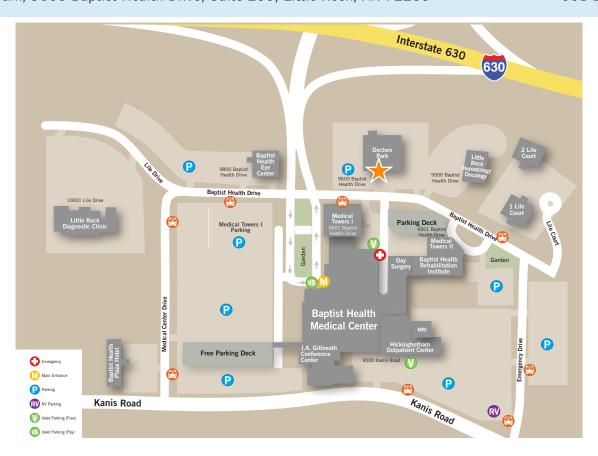

|                    |
| uthorizing Employer F | Representative Name          |                                              |                    |
| ε , ,                 | •                            |                                              |                    |

Applicants/Employees should arrive 15 minutes prior to their appointment. Please be prepared to offer a specimen upon arrival. Call the clinic location above with any questions.

Phone

The Employer is responsible for all charges incurred during the evaluation and treatment of an employee sent to this facility until the employee is discharged from care OR the physician receives written notification of a denial of claim.

Doctor's Park, 9600 Baptist Health Drive, Suite 250, Little Rock, AR 72205



## Baptist Health Occupational Health Clinic Little Rock Port Authority, 6800 Lindsey Road, Little Rock, AR 72206

501-490-1633