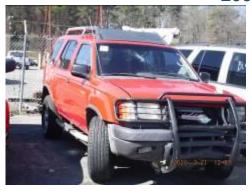

# CITY OF LITTLE ROCK FLEET SERVICES VEHICLE STORAGE FACILITY AUCTION

7801 Jamison Road Little Rock, Arkansas 501-918-4260

Wednesday, FEBURARY 26, 2020 Gates open at 8:30 AM—Bidding starts at 9:00 AM.

Bidder card must be purchased prior to start of auction for \$5.00. Bidder card is valid from January 1<sup>st</sup> through December 31st of each calendar year.

All vehicle sales are "As Is" --- No Warranties--- No Refunds--- No Trade In or Exchanges

Featured vehicles shown below—Total 54 vehicles in this auction

### **2008 BMW 328 BLACK 4DOOR**







#### 2003 DODGE CARAVAN GREEN 4DOOR







### 2006 TOYOTA HIGHLANDER SILVER 4DOOR







#### 2008 CHEVROLET TRAILBLAZER TAN 4DOOR







### 2018 DODGE JOURNEY GREY 4DOOR







### **2000 NISSAN XTERRA RED 4DOOR**







### **2014 HYUDAI ACCENT GOLD 4DOOR**







### **2019 TOYOTA COROLLA GREY 4DOOR**







### 2009 FORD FLEX BLUE 4DOOR







### **2005 CHEVROLET MALIBU 4DOOR**







### **2004 FORD EXPEDITION GREEN 4DOOR**







### #98E306 1998 Chevrolet GC2



#04D101 2001 GMC Yukon



#01E334 2001 Dodge 250



#05C869 2005 Chevrolet Impala



#05C872 2005 Chevrolet









#05C910 CHEV CROWNVICTORIA

#01E333 2001 Dodge 250







#06C933 2006 Chevrolet Impala





### 03E379 2003 GMC

## 01E347 2001 Dodge Ram





05C871 2005 Chevrolet Impala