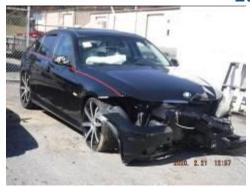

# CITY OF LITTLE ROCK FLEET SERVICES VEHICLE STORAGE FACILITY AUCTION

7801 Jamison Road Little Rock, Arkansas 501-918-4260

Wednesday, FEBURARY 26, 2020 Gates open at 8:30 AM—Bidding starts at 9:00 AM.

Bidder card must be purchased prior to start of auction for \$5.00. Bidder card is valid from January 1<sup>st</sup> through December 31st of each calendar year.

All vehicle sales are "As Is" --- No Warranties--- No Refunds--- No Trade In or Exchanges

Featured vehicles shown below—Total 54 vehicles in this auction

### **2008 BMW 328 BLACK 4DOOR**







#### 2003 DODGE CARAVAN GREEN 4DOOR







### 2006 TOYOTA HIGHLANDER SILVER 4DOOR







#### 2008 CHEVROLET TRAILBLAZER TAN 4DOOR







### 2018 DODGE JOURNEY GREY 4DOOR







### **2000 NISSAN XTERRA RED 4DOOR**







### **2014 HYUDAI ACCENT GOLD 4DOOR**







### **2019 TOYOTA COROLLA GREY 4DOOR**







### 2009 FORD FLEX BLUE 4DOOR







### **2005 CHEVROLET MALIBU 4DOOR**







### **2004 FORD EXPEDITION GREEN 4DOOR**







### #98E306 1998 Chevrolet GC2



#04D101 2001 GMC Yukon



#01E334 2001 Dodge 250



#05C869 2005 Chevrolet Impala



#05C872 2005 Chevrolet









#05C910 CHEV CROWNVICTORIA

#01E333 2001 Dodge 250







#06C933 2006 Chevrolet Impala





### 03E379 2003 GMC

## 01E347 2001 Dodge Ram





05C871 2005 Chevrolet Impala