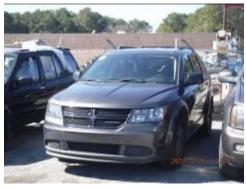

# CITY OF LITTLE ROCK FLEET SERVICES VEHICLE STORAGE FACILITY AUCTION

7801 Jamison Road Little Rock, Arkansas 501-918-4260

Wednesday, FEBURARY 26, 2020 Gates open at 8:30 AM—Bidding starts at 9:00 AM.

Bidder card must be purchased prior to start of auction for \$5.00. Bidder card is valid from January 1<sup>st</sup> through December 31st of each calendar year.

All vehicle sales are "As Is" --- No Warranties--- No Refunds--- No Trade In or Exchanges

Featured vehicles shown below—Total 54 vehicles in this auction

### **2008 BMW 328 BLACK 4DOOR**







#### 2003 DODGE CARAVAN GREEN 4DOOR







### 2006 TOYOTA HIGHLANDER SILVER 4DOOR







#### 2008 CHEVROLET TRAILBLAZER TAN 4DOOR







### 2018 DODGE JOURNEY GREY 4DOOR







### **2000 NISSAN XTERRA RED 4DOOR**







### **2014 HYUDAI ACCENT GOLD 4DOOR**







### **2019 TOYOTA COROLLA GREY 4DOOR**







### 2009 FORD FLEX BLUE 4DOOR







### **2005 CHEVROLET MALIBU 4DOOR**







### **2004 FORD EXPEDITION GREEN 4DOOR**







### #98E306 1998 Chevrolet GC2



#04D101 2001 GMC Yukon



#01E334 2001 Dodge 250



#05C869 2005 Chevrolet Impala



#05C872 2005 Chevrolet









#05C910 CHEV CROWNVICTORIA

#01E333 2001 Dodge 250







#06C933 2006 Chevrolet Impala





### 03E379 2003 GMC

## 01E347 2001 Dodge Ram





05C871 2005 Chevrolet Impala