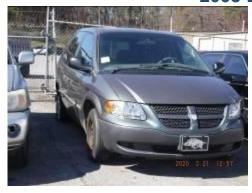

# CITY OF LITTLE ROCK FLEET SERVICES VEHICLE STORAGE FACILITY AUCTION

7801 Jamison Road Little Rock, Arkansas 501-918-4260

Wednesday, FEBURARY 26, 2020 Gates open at 8:30 AM—Bidding starts at 9:00 AM.

Bidder card must be purchased prior to start of auction for \$5.00. Bidder card is valid from January 1<sup>st</sup> through December 31st of each calendar year.

All vehicle sales are "As Is" --- No Warranties--- No Refunds--- No Trade In or Exchanges

Featured vehicles shown below—Total 54 vehicles in this auction

### **2008 BMW 328 BLACK 4DOOR**







#### 2003 DODGE CARAVAN GREEN 4DOOR







### 2006 TOYOTA HIGHLANDER SILVER 4DOOR







#### 2008 CHEVROLET TRAILBLAZER TAN 4DOOR







### 2018 DODGE JOURNEY GREY 4DOOR







### **2000 NISSAN XTERRA RED 4DOOR**







### **2014 HYUDAI ACCENT GOLD 4DOOR**







### **2019 TOYOTA COROLLA GREY 4DOOR**







### 2009 FORD FLEX BLUE 4DOOR







### **2005 CHEVROLET MALIBU 4DOOR**







### **2004 FORD EXPEDITION GREEN 4DOOR**







### #98E306 1998 Chevrolet GC2



#04D101 2001 GMC Yukon



#01E334 2001 Dodge 250



#05C869 2005 Chevrolet Impala



#05C872 2005 Chevrolet









#05C910 CHEV CROWNVICTORIA

#01E333 2001 Dodge 250







#06C933 2006 Chevrolet Impala





### 03E379 2003 GMC

## 01E347 2001 Dodge Ram





05C871 2005 Chevrolet Impala