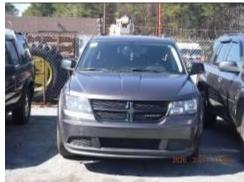

# CITY OF LITTLE ROCK FLEET SERVICES VEHICLE STORAGE FACILITY AUCTION

7801 Jamison Road Little Rock, Arkansas 501-918-4260

Wednesday, FEBURARY 26, 2020 Gates open at 8:30 AM—Bidding starts at 9:00 AM.

Bidder card must be purchased prior to start of auction for \$5.00. Bidder card is valid from January 1<sup>st</sup> through December 31st of each calendar year.

All vehicle sales are "As Is" --- No Warranties--- No Refunds--- No Trade In or Exchanges

Featured vehicles shown below—Total 54 vehicles in this auction

### **2008 BMW 328 BLACK 4DOOR**







#### 2003 DODGE CARAVAN GREEN 4DOOR







### 2006 TOYOTA HIGHLANDER SILVER 4DOOR







#### 2008 CHEVROLET TRAILBLAZER TAN 4DOOR







### 2018 DODGE JOURNEY GREY 4DOOR







### **2000 NISSAN XTERRA RED 4DOOR**







### **2014 HYUDAI ACCENT GOLD 4DOOR**







### **2019 TOYOTA COROLLA GREY 4DOOR**







### 2009 FORD FLEX BLUE 4DOOR







### **2005 CHEVROLET MALIBU 4DOOR**







### **2004 FORD EXPEDITION GREEN 4DOOR**







### #98E306 1998 Chevrolet GC2



#04D101 2001 GMC Yukon



#01E334 2001 Dodge 250



#05C869 2005 Chevrolet Impala



#05C872 2005 Chevrolet









#05C910 CHEV CROWNVICTORIA

#01E333 2001 Dodge 250







#06C933 2006 Chevrolet Impala





### 03E379 2003 GMC

## 01E347 2001 Dodge Ram





05C871 2005 Chevrolet Impala