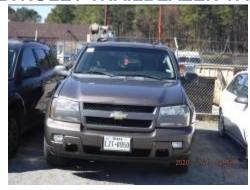

# CITY OF LITTLE ROCK FLEET SERVICES VEHICLE STORAGE FACILITY AUCTION

7801 Jamison Road Little Rock, Arkansas 501-918-4260

Wednesday, FEBURARY 26, 2020 Gates open at 8:30 AM—Bidding starts at 9:00 AM.

Bidder card must be purchased prior to start of auction for \$5.00. Bidder card is valid from January 1<sup>st</sup> through December 31st of each calendar year.

All vehicle sales are "As Is" --- No Warranties--- No Refunds--- No Trade In or Exchanges

Featured vehicles shown below—Total 54 vehicles in this auction

### **2008 BMW 328 BLACK 4DOOR**







#### 2003 DODGE CARAVAN GREEN 4DOOR







### 2006 TOYOTA HIGHLANDER SILVER 4DOOR







#### 2008 CHEVROLET TRAILBLAZER TAN 4DOOR







### 2018 DODGE JOURNEY GREY 4DOOR







### **2000 NISSAN XTERRA RED 4DOOR**







### **2014 HYUDAI ACCENT GOLD 4DOOR**







### **2019 TOYOTA COROLLA GREY 4DOOR**







### 2009 FORD FLEX BLUE 4DOOR







### **2005 CHEVROLET MALIBU 4DOOR**







### **2004 FORD EXPEDITION GREEN 4DOOR**







### #98E306 1998 Chevrolet GC2



#04D101 2001 GMC Yukon



#01E334 2001 Dodge 250



#05C869 2005 Chevrolet Impala



#05C872 2005 Chevrolet









#05C910 CHEV CROWNVICTORIA

#01E333 2001 Dodge 250







#06C933 2006 Chevrolet Impala





### 03E379 2003 GMC

## 01E347 2001 Dodge Ram





05C871 2005 Chevrolet Impala