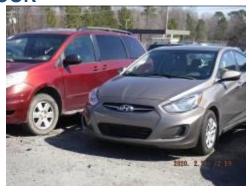

RVICES VEHICLE STORAGE FACILITY AUCTION

7801 Jamison Road Little Rock, Arkansas 501-918-4260

Wednesday, FEBURARY 26, 2020 Gates open at 8:30 AM—Bidding starts at 9:00 AM.

Bidder card must be purchased prior to start of auction for \$5.00. Bidder card is valid from January 1<sup>st</sup> through December 31st of each calendar year.

All vehicle sales are "As Is" --- No Warranties--- No Refunds--- No Trade In or Exchanges

Featured vehicles shown below—Total 54 vehicles in this auction

### **2008 BMW 328 BLACK 4DOOR**







#### 2003 DODGE CARAVAN GREEN 4DOOR







### 2006 TOYOTA HIGHLANDER SILVER 4DOOR







#### 2008 CHEVROLET TRAILBLAZER TAN 4DOOR







### 2018 DODGE JOURNEY GREY 4DOOR







### **2000 NISSAN XTERRA RED 4DOOR**







### **2014 HYUDAI ACCENT GOLD 4DOOR**







### **2019 TOYOTA COROLLA GREY 4DOOR**







### 2009 FORD FLEX BLUE 4DOOR







### **2005 CHEVROLET MALIBU 4DOOR**







### **2004 FORD EXPEDITION GREEN 4DOOR**







### #98E306 1998 Chevrolet GC2



#04D101 2001 GMC Yukon



#01E334 2001 Dodge 250



#05C869 2005 Chevrolet Impala



#05C872 2005 Chevrolet









#05C910 CHEV CROWNVICTORIA

#01E333 2001 Dodge 250







#06C933 2006 Chevrolet Impala





### 03E379 2003 GMC

## 01E347 2001 Dodge Ram





05C871 2005 Chevrolet Impala