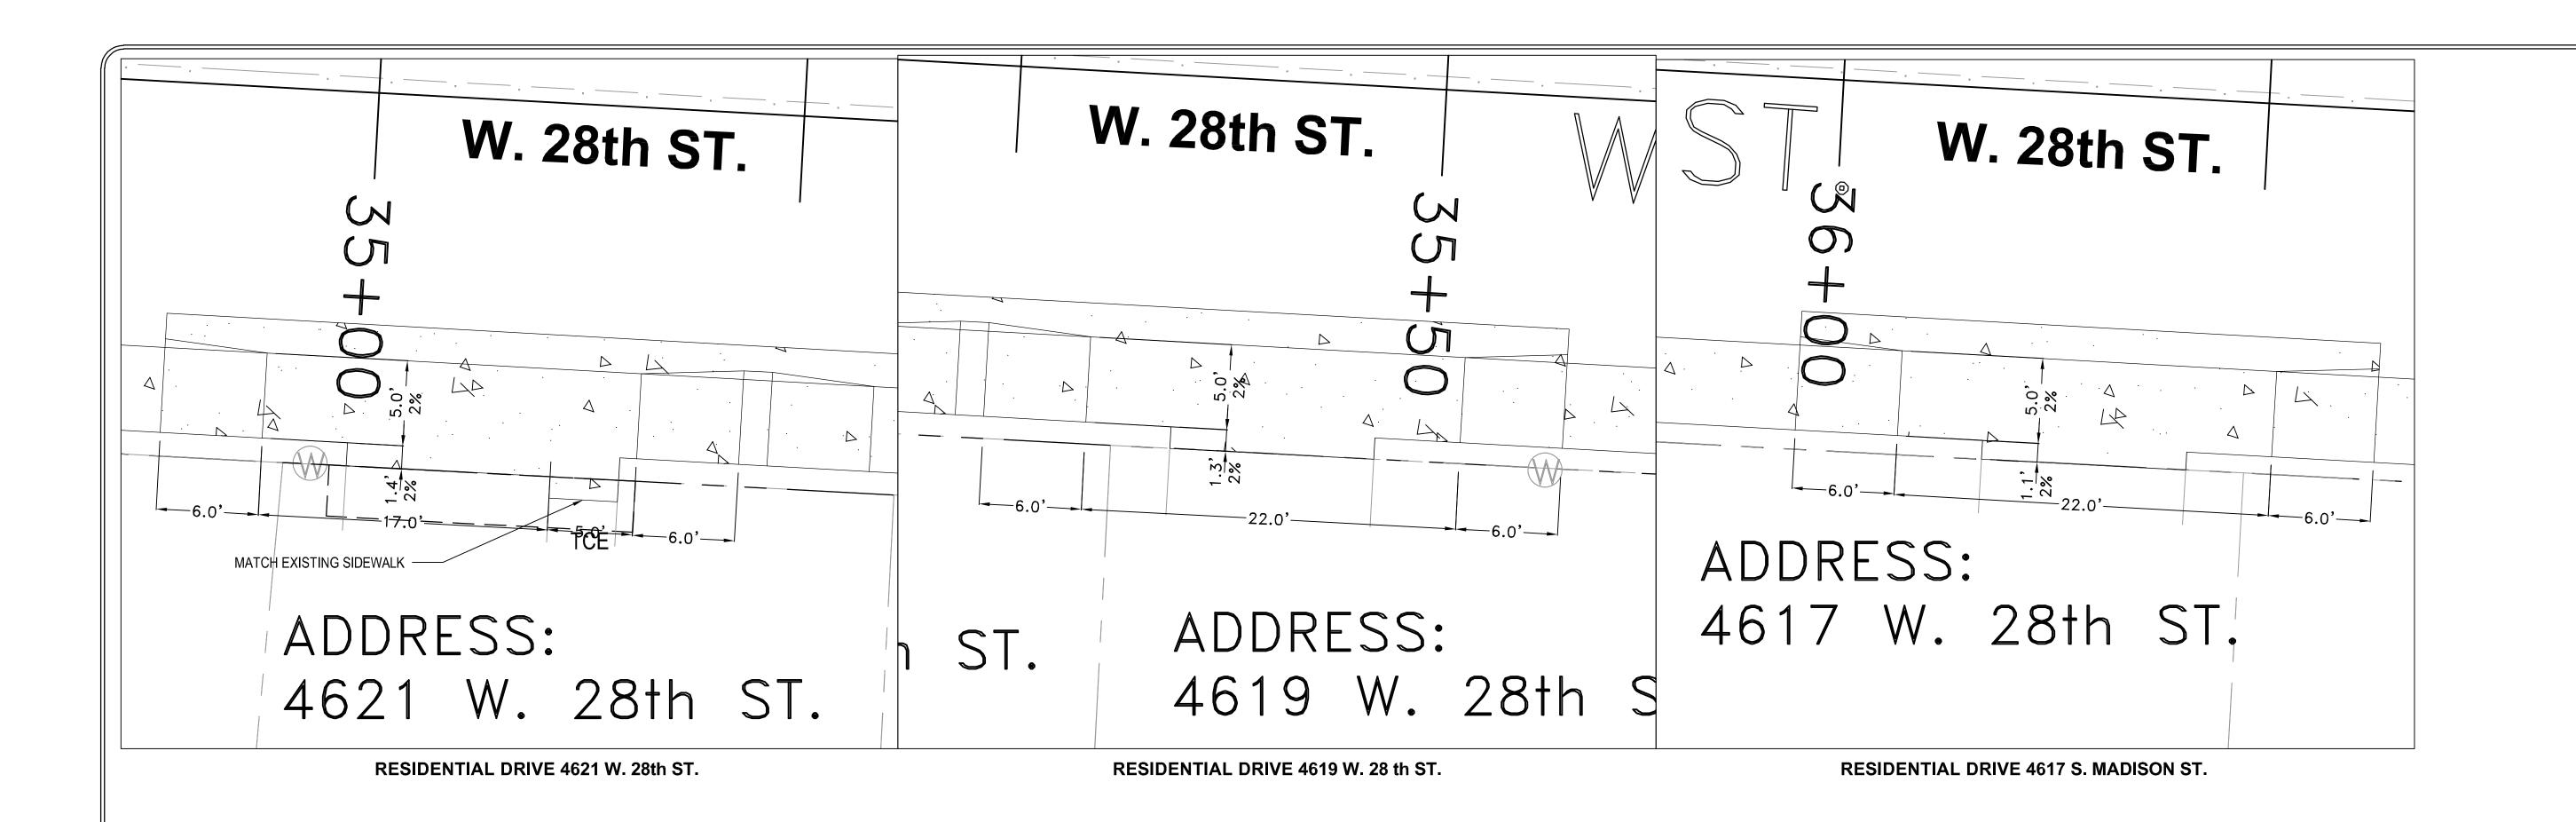

|              | INDEX                                              |
|--------------|----------------------------------------------------|
| SHEET<br>NO. | TITLE                                              |
| C1           | COVER SHEET                                        |
| C2           | LEGEND SHEET                                       |
| C3           | TYPICAL STREET SECTIONS                            |
| C4           | TYPICAL STREET SECTIONS                            |
| C5           | S. OAK ST. (16th - 17th) PLAN SHEET                |
| C6           | S. MONROE (26th - 28th) PLAN SHEET                 |
| C7           | 28th ST. / S. TYLER ST S. VAN BUREN ST. PLAN SHEET |
| C8           | 28th ST / S. VAN BUREN ST BOULEVARD ST. PLAN SHEET |
| C9           | 28th ST. / BOULEVARD ST MADISON ST. PLAN SHEET     |
| C10          | 28th ST. / MADISON ST ADAMS ST. PLAN SHEET         |
| C11          | 28th ST. / ADAMS ST PEYTON ST. PLAN SHEET          |
| C12          | PARK ST. / ROOSEVELT - 23rd. ST. PLAN SHEET        |
| C13          | PARK ST. / 23rd. ST 21st ST. PLAN SHEET            |
| C14          | PARK ST. / 21st ST 19th ST. PLAN SHEET             |
| C15          | PARK ST. / WRIGHT AVE - 17th ST. PLAN SHEET        |
| C16          | SOUTH OAK STREET DRIVEWAY PROFILES                 |
| C17          | SOUTH MONROE STREET DRIVEWAY PROFILES              |
| C18          | W. 28th STREET DRIVEWAY PROFILES 1                 |
| C19          | W. 28th STREET DRIVEWAY PROFILES 2                 |
| C20          | W. 28th STREET DRIVEWAY PROFILES 3                 |
| C21          | W. 28th STREET DRIVEWAY PROFILES 4                 |
| C22          | S. PARK ST. DRIVEWAY PROFILES 1                    |
| C23          | S. PARK ST. DRIVEWAY PROFILES 2                    |