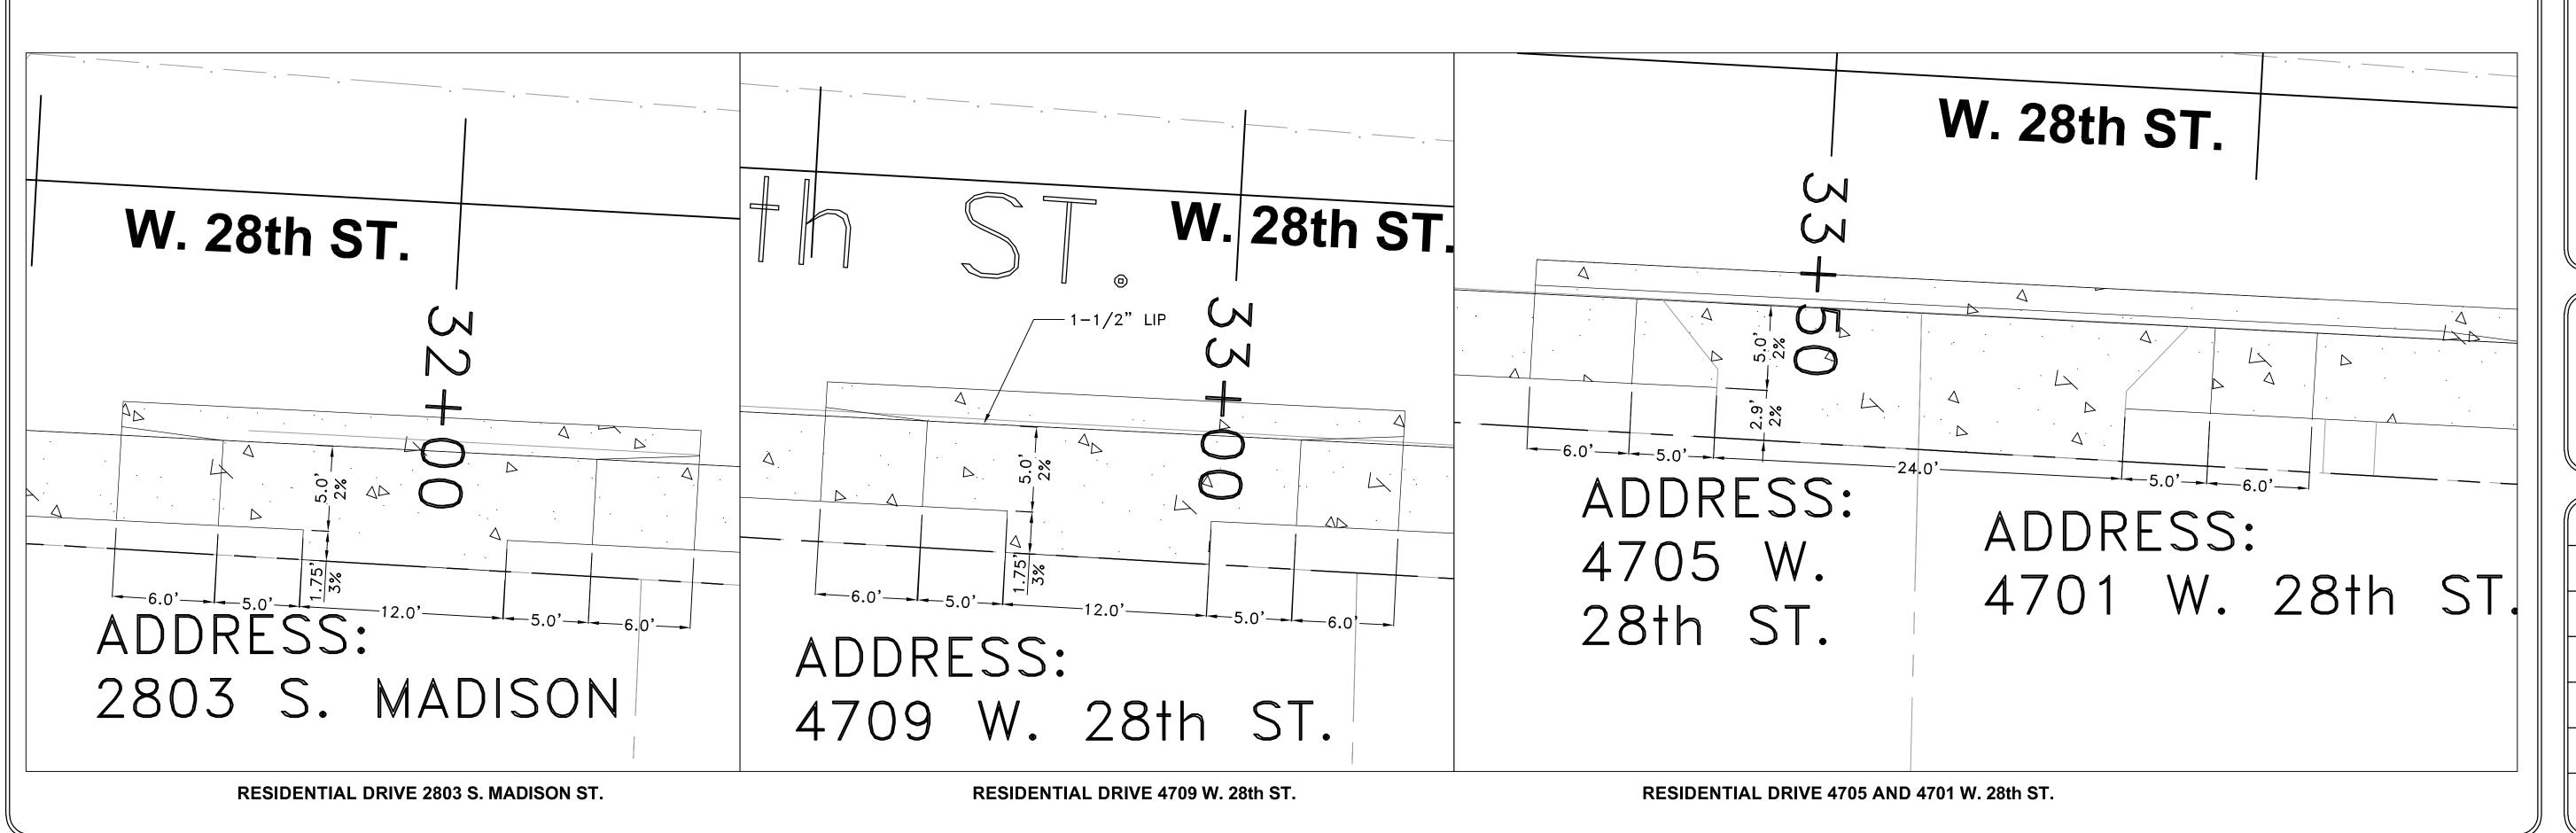

|              | INDEX                                              |
|--------------|----------------------------------------------------|
| SHEET<br>NO. | TITLE                                              |
| C1           | COVER SHEET                                        |
| C2           | LEGEND SHEET                                       |
| C3           | TYPICAL STREET SECTIONS                            |
| C4           | TYPICAL STREET SECTIONS                            |
| C5           | S. OAK ST. (16th - 17th) PLAN SHEET                |
| C6           | S. MONROE (26th - 28th) PLAN SHEET                 |
| C7           | 28th ST. / S. TYLER ST S. VAN BUREN ST. PLAN SHEET |
| C8           | 28th ST / S. VAN BUREN ST BOULEVARD ST. PLAN SHEET |
| C9           | 28th ST. / BOULEVARD ST MADISON ST. PLAN SHEET     |
| C10          | 28th ST. / MADISON ST ADAMS ST. PLAN SHEET         |
| C11          | 28th ST. / ADAMS ST PEYTON ST. PLAN SHEET          |
| C12          | PARK ST. / ROOSEVELT - 23rd. ST. PLAN SHEET        |
| C13          | PARK ST. / 23rd. ST 21st ST. PLAN SHEET            |
| C14          | PARK ST. / 21st ST 19th ST. PLAN SHEET             |
| C15          | PARK ST. / WRIGHT AVE - 17th ST. PLAN SHEET        |
| C16          | SOUTH OAK STREET DRIVEWAY PROFILES                 |
| C17          | SOUTH MONROE STREET DRIVEWAY PROFILES              |
| C18          | W. 28th STREET DRIVEWAY PROFILES 1                 |
| C19          | W. 28th STREET DRIVEWAY PROFILES 2                 |
| C20          | W. 28th STREET DRIVEWAY PROFILES 3                 |
| C21          | W. 28th STREET DRIVEWAY PROFILES 4                 |
| C22          | S. PARK ST. DRIVEWAY PROFILES 1                    |
| C23          | S. PARK ST. DRIVEWAY PROFILES 2                    |