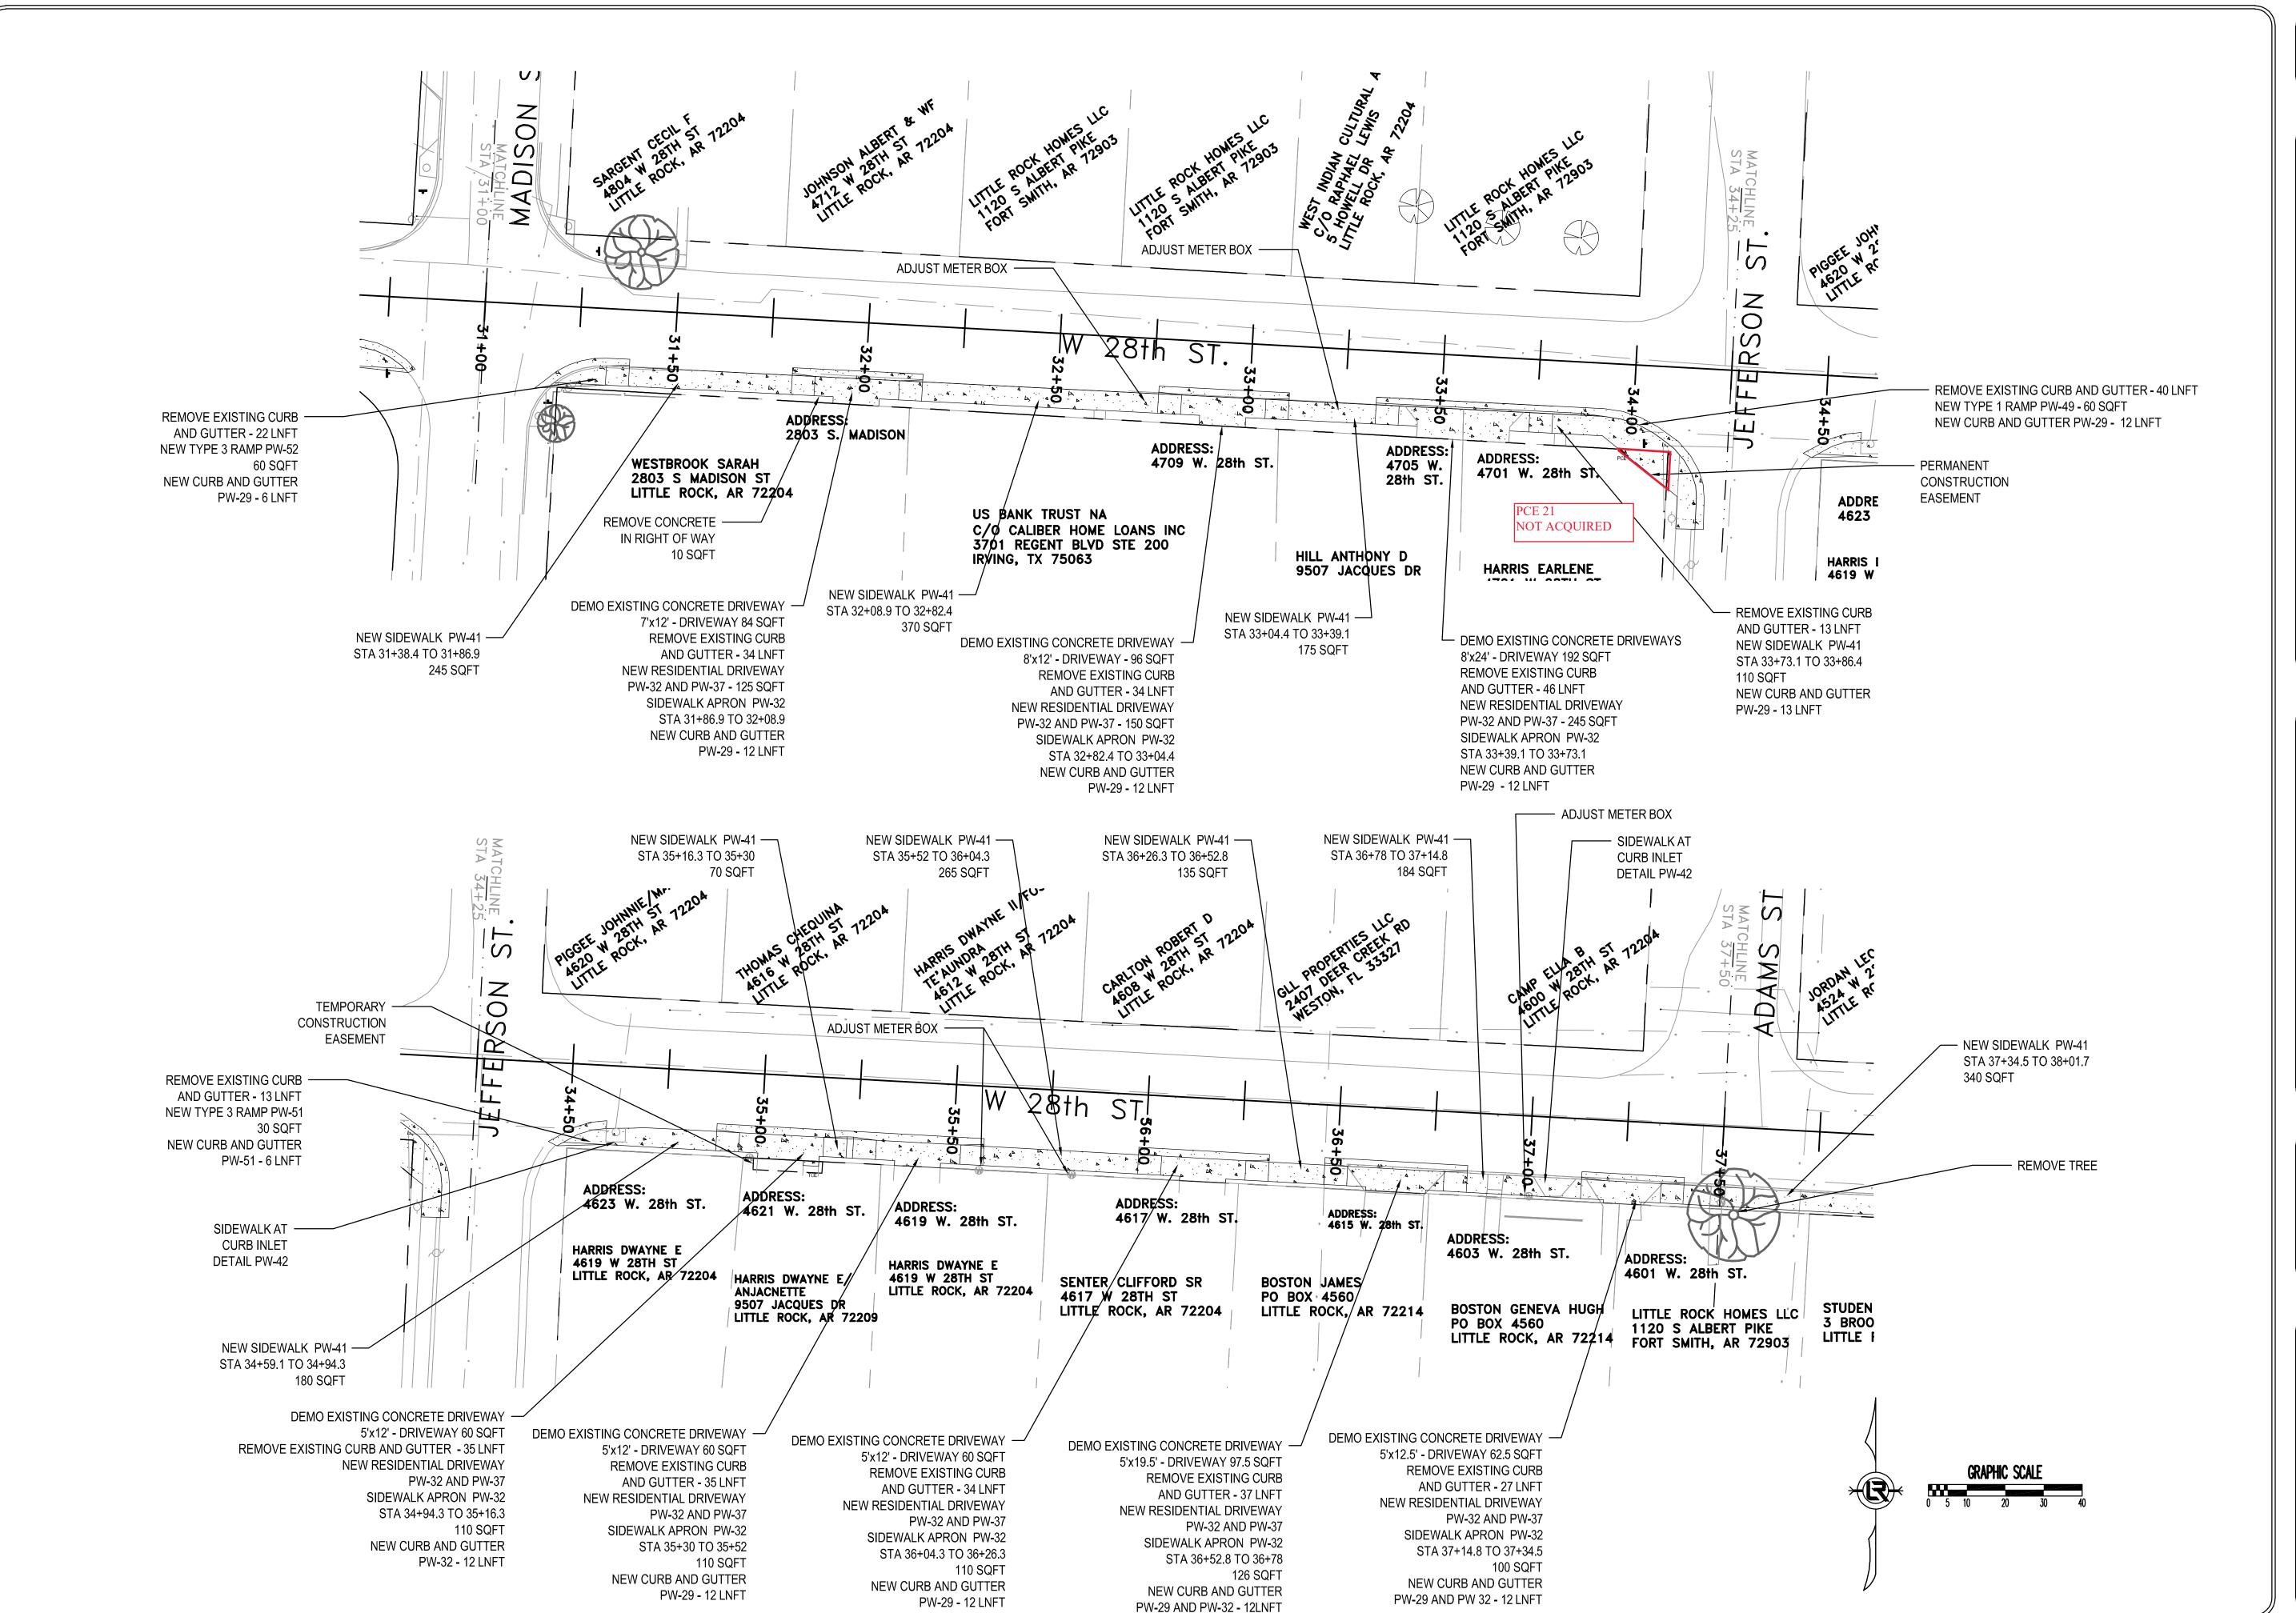

## CLR PROJECT 1-17-SW-401 WARD 1 SIDEWALKS

OAK STREET (16th -17th); 28th STREET (S. TYLER - PEYTON ST.); S. MONROE (26th - 28th); PARK ST. (DAISY GASTON BATES-ROOSEVELT (MISSING SECTIONS))

PROJECT LOCATION - WARD 1

|              | INDEX                                              |
|--------------|----------------------------------------------------|
| SHEET<br>NO. | TITLE                                              |
| C1           | COVER SHEET                                        |
| C2           | LEGEND SHEET                                       |
| C3           | TYPICAL STREET SECTIONS                            |
| C4           | TYPICAL STREET SECTIONS                            |
| C5           | S. OAK ST. (16th - 17th) PLAN SHEET                |
| C6           | S. MONROE (26th - 28th) PLAN SHEET                 |
| C7           | 28th ST. / S. TYLER ST S. VAN BUREN ST. PLAN SHEET |
| C8           | 28th ST / S. VAN BUREN ST BOULEVARD ST. PLAN SHEET |
| C9           | 28th ST. / BOULEVARD ST MADISON ST. PLAN SHEET     |
| C10          | 28th ST. / MADISON ST ADAMS ST. PLAN SHEET         |
| C11          | 28th ST. / ADAMS ST PEYTON ST. PLAN SHEET          |
| C12          | PARK ST. / ROOSEVELT - 23rd. ST. PLAN SHEET        |
| C13          | PARK ST. / 23rd. ST 21st ST. PLAN SHEET            |
| C14          | PARK ST. / 21st ST 19th ST. PLAN SHEET             |
| C15          | PARK ST. / WRIGHT AVE - 17th ST. PLAN SHEET        |
| C16          | SOUTH OAK STREET DRIVEWAY PROFILES                 |
| C17          | SOUTH MONROE STREET DRIVEWAY PROFILES              |
| C18          | W. 28th STREET DRIVEWAY PROFILES 1                 |
| C19          | W. 28th STREET DRIVEWAY PROFILES 2                 |
| C20          | W. 28th STREET DRIVEWAY PROFILES 3                 |
| C21          | W. 28th STREET DRIVEWAY PROFILES 4                 |
| C22          | S. PARK ST. DRIVEWAY PROFILES 1                    |
| C23          | S. PARK ST. DRIVEWAY PROFILES 2                    |