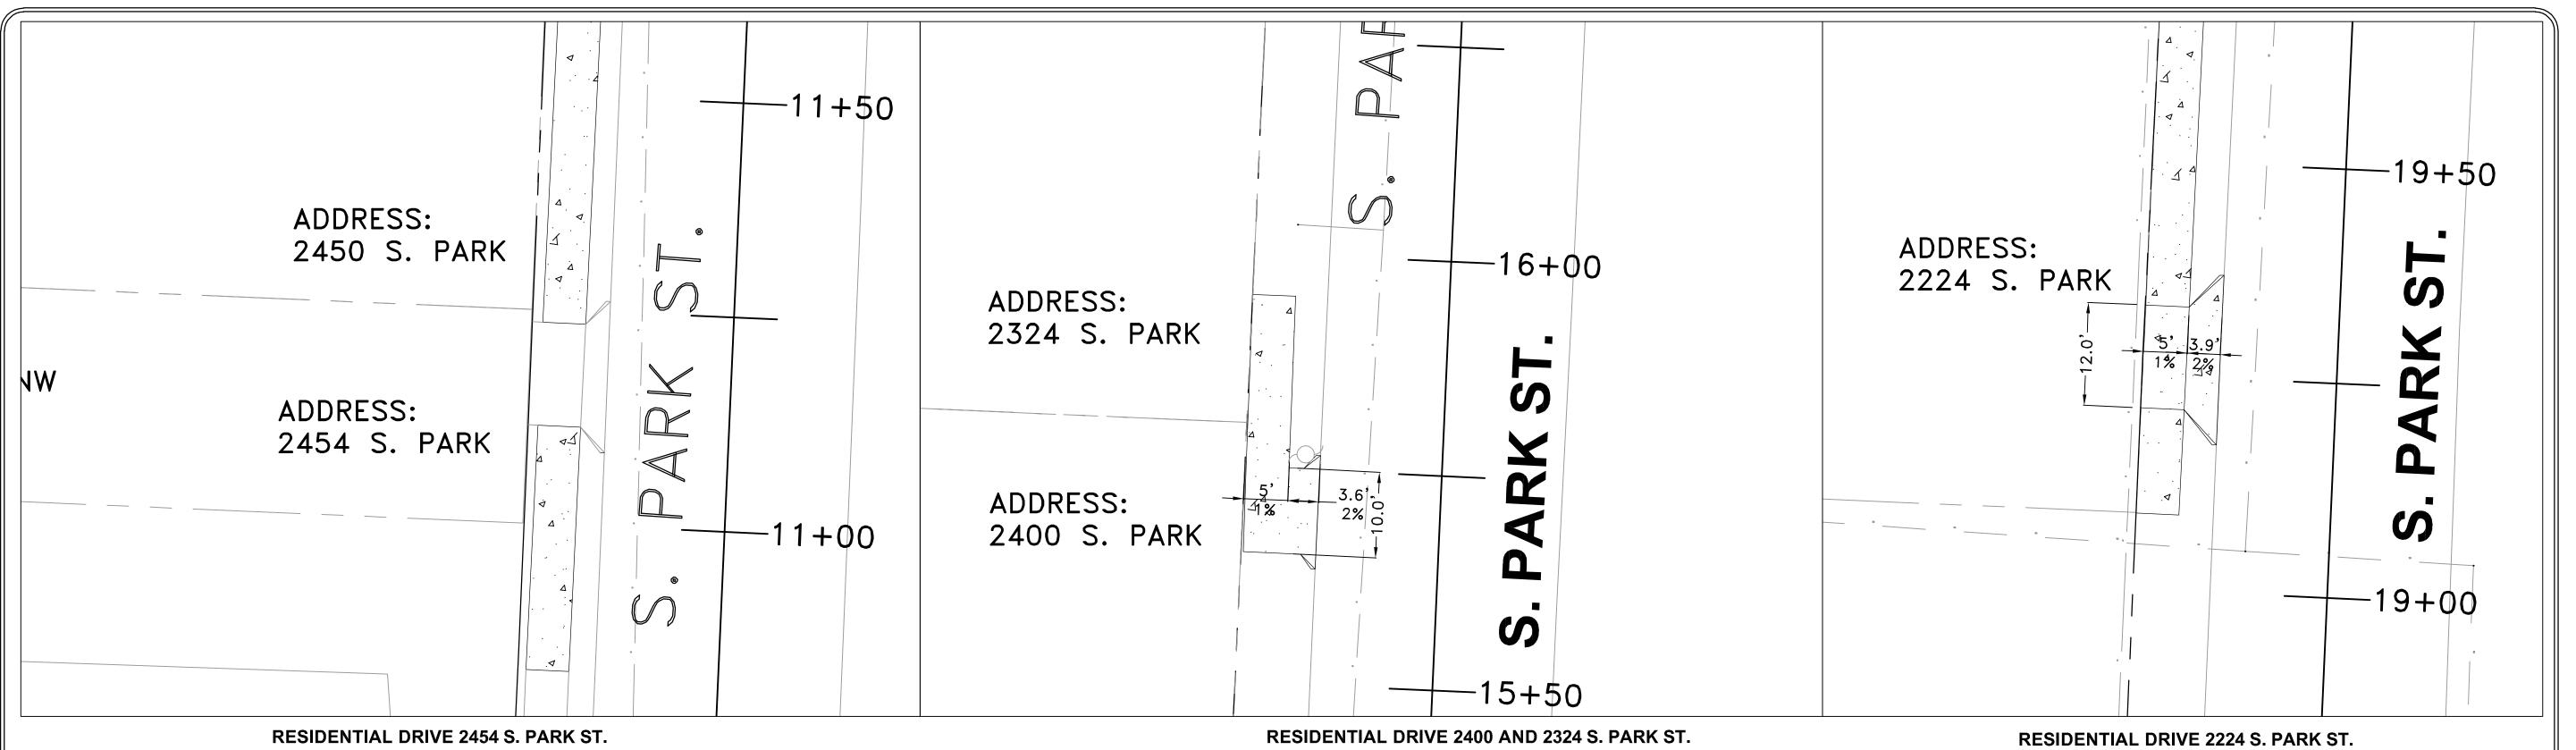

|              | INDEX                                              |
|--------------|----------------------------------------------------|
| SHEET<br>NO. | TITLE                                              |
| C1           | COVER SHEET                                        |
| C2           | LEGEND SHEET                                       |
| C3           | TYPICAL STREET SECTIONS                            |
| C4           | TYPICAL STREET SECTIONS                            |
| C5           | S. OAK ST. (16th - 17th) PLAN SHEET                |
| C6           | S. MONROE (26th - 28th) PLAN SHEET                 |
| C7           | 28th ST. / S. TYLER ST S. VAN BUREN ST. PLAN SHEET |
| C8           | 28th ST / S. VAN BUREN ST BOULEVARD ST. PLAN SHEET |
| C9           | 28th ST. / BOULEVARD ST MADISON ST. PLAN SHEET     |
| C10          | 28th ST. / MADISON ST ADAMS ST. PLAN SHEET         |
| C11          | 28th ST. / ADAMS ST PEYTON ST. PLAN SHEET          |
| C12          | PARK ST. / ROOSEVELT - 23rd. ST. PLAN SHEET        |
| C13          | PARK ST. / 23rd. ST 21st ST. PLAN SHEET            |
| C14          | PARK ST. / 21st ST 19th ST. PLAN SHEET             |
| C15          | PARK ST. / WRIGHT AVE - 17th ST. PLAN SHEET        |
| C16          | SOUTH OAK STREET DRIVEWAY PROFILES                 |
| C17          | SOUTH MONROE STREET DRIVEWAY PROFILES              |
| C18          | W. 28th STREET DRIVEWAY PROFILES 1                 |
| C19          | W. 28th STREET DRIVEWAY PROFILES 2                 |
| C20          | W. 28th STREET DRIVEWAY PROFILES 3                 |
| C21          | W. 28th STREET DRIVEWAY PROFILES 4                 |
| C22          | S. PARK ST. DRIVEWAY PROFILES 1                    |
| C23          | S. PARK ST. DRIVEWAY PROFILES 2                    |