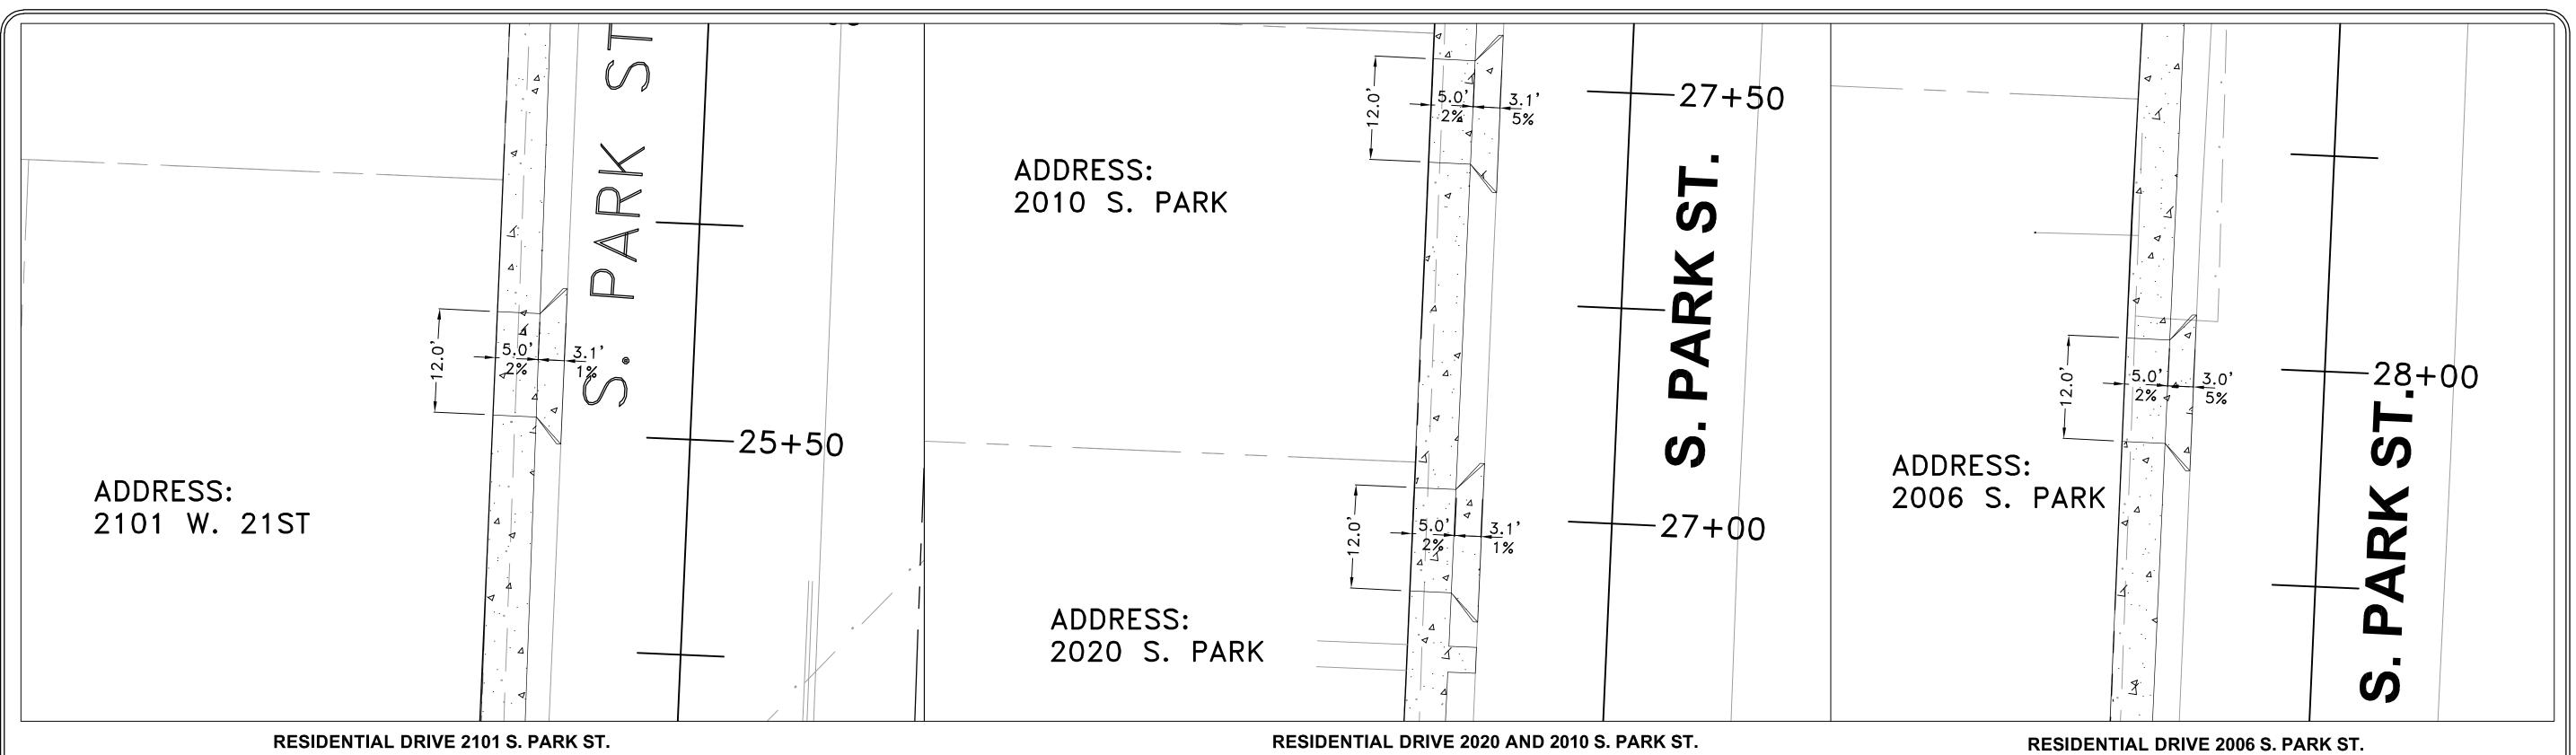

3. CONTRACTOR SHALL SAW CUT

PAVEMENTS AT REMOVAL LOCATIONS. 4. SEE DRIVEWAY PROFILE SHEETS FOR DRIVEWAY DETAILS.

5. CONTRACTOR SHALL REMOVE ALL DEMOLISHED CONCRETE AND EXCESS EXCAVATION FROM SITE.

WALK STEPS DETAIL NOT TO SCALE