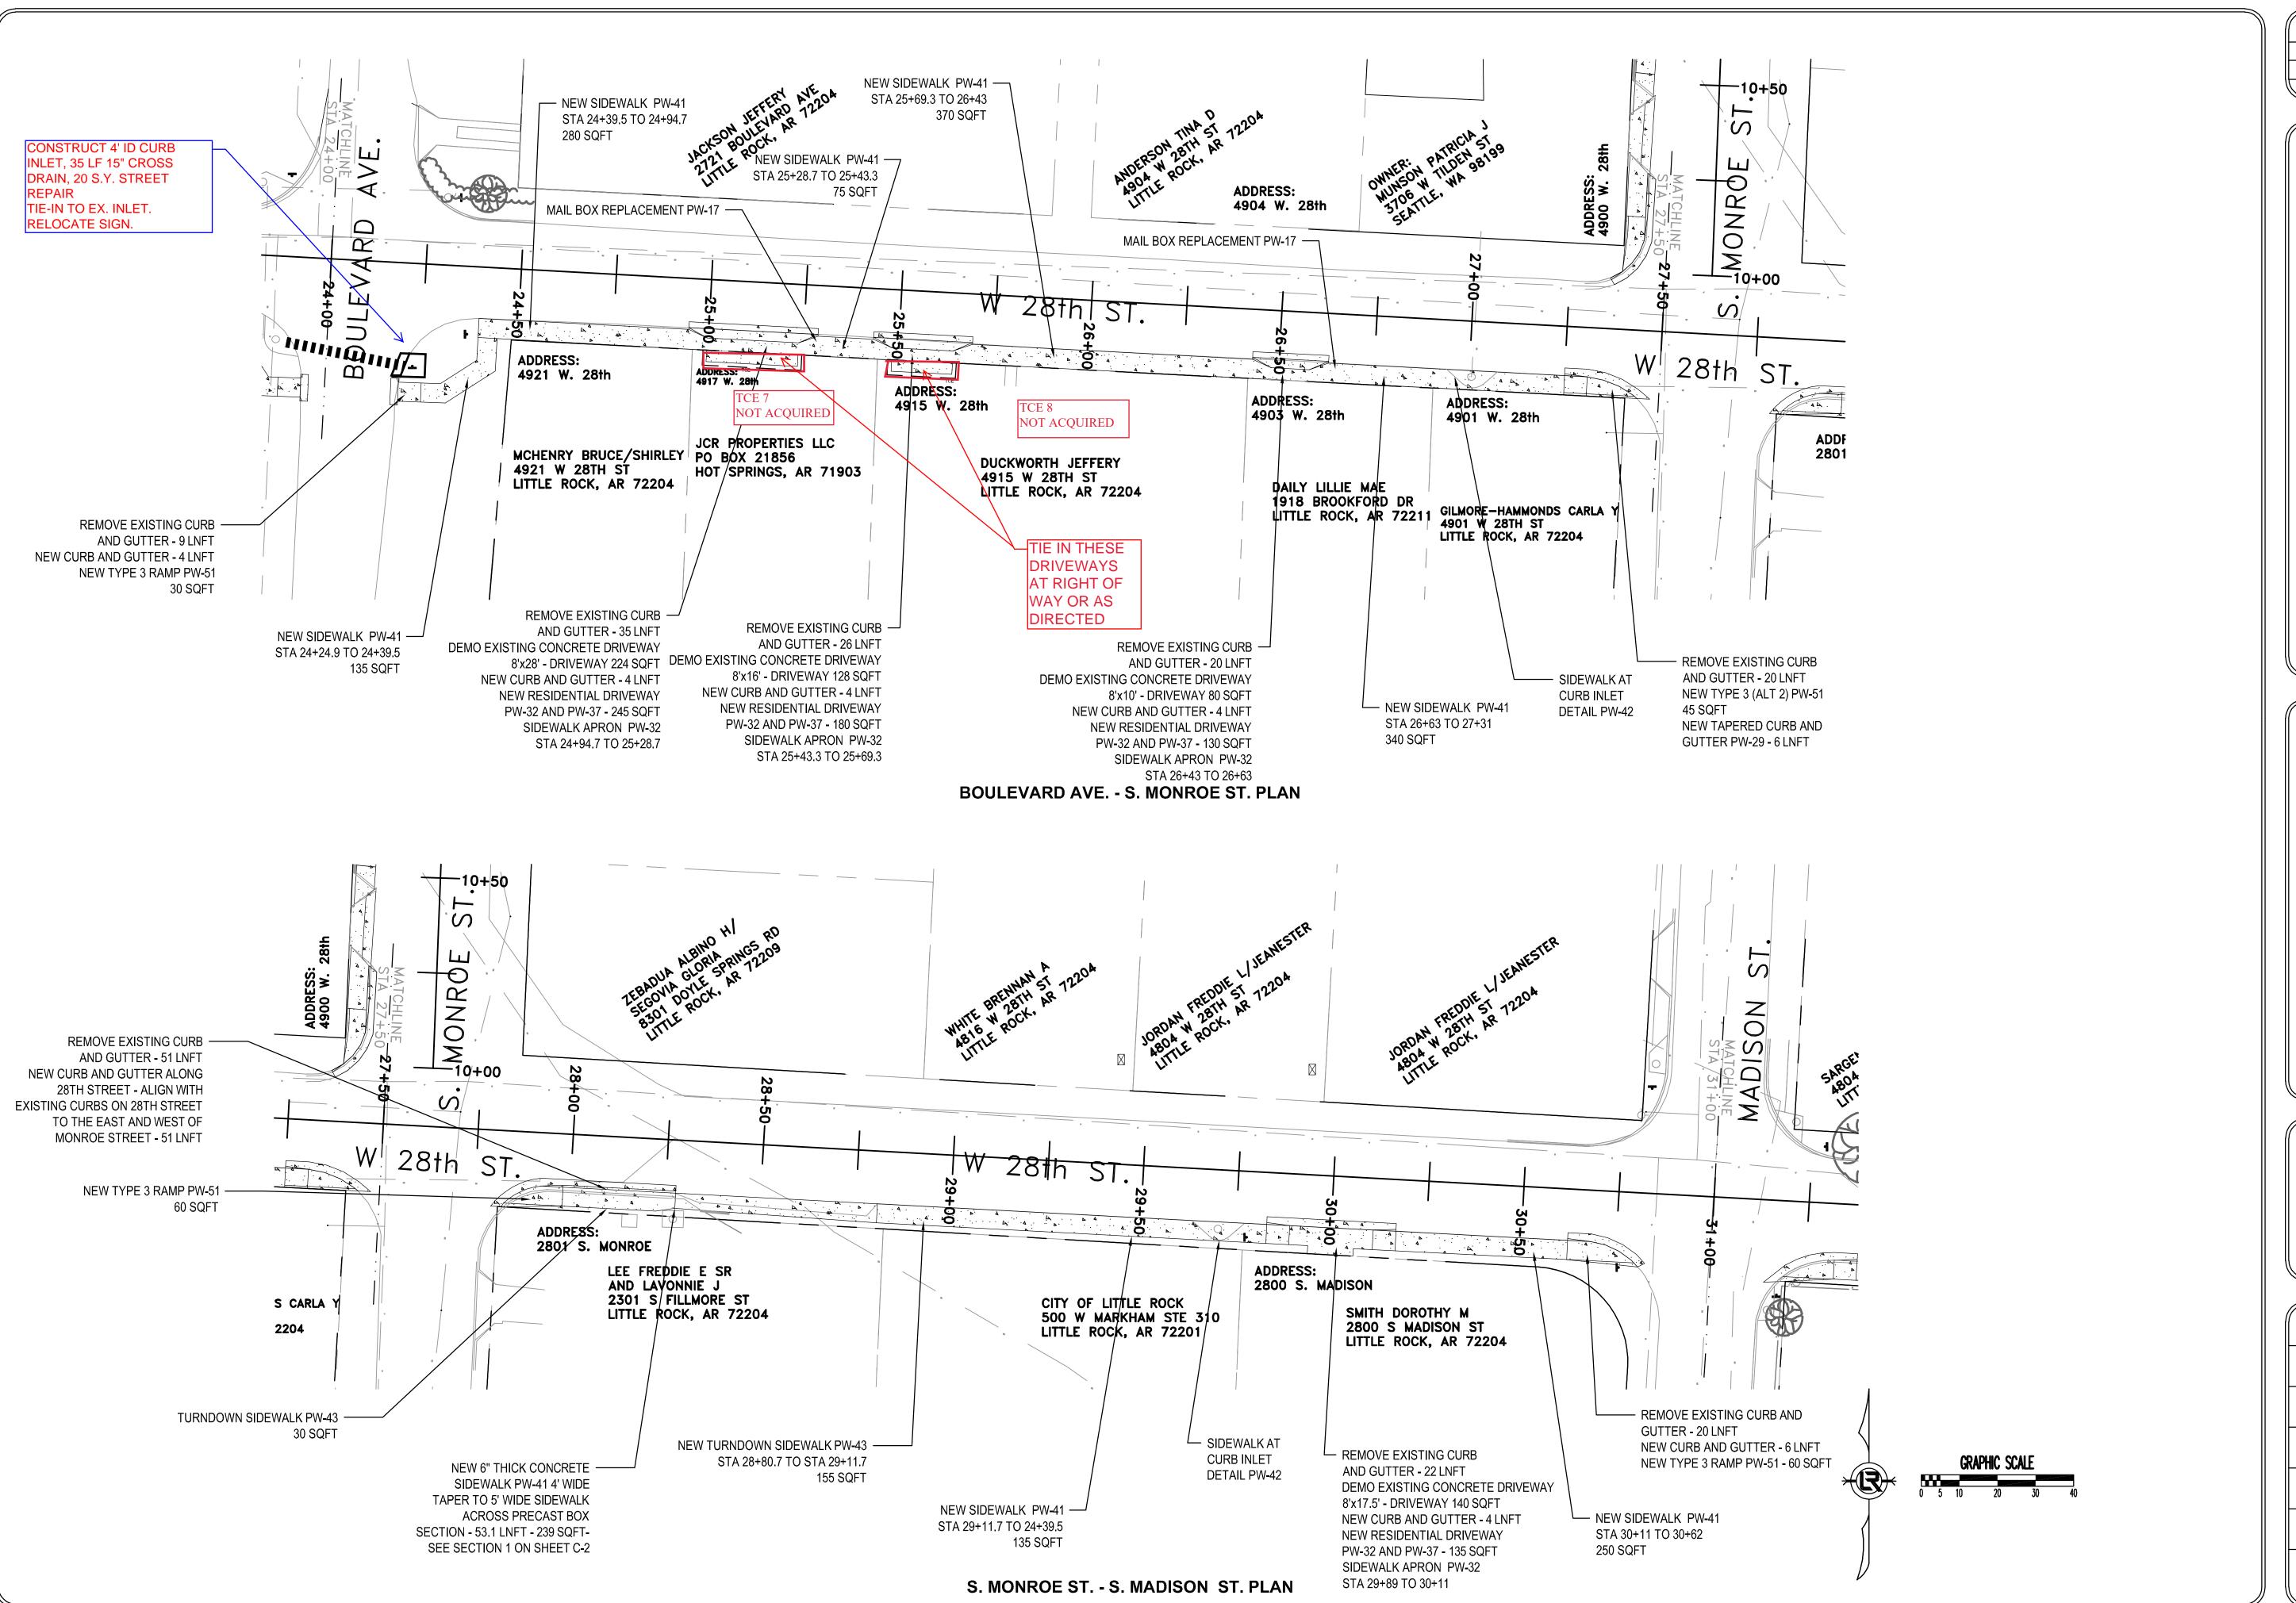

## CLR PROJECT 1-17-SW-401 WARD 1 SIDEWALKS

OAK STREET (16th -17th); 28th STREET (S. TYLER - PEYTON ST.); S. MONROE (26th - 28th); PARK ST. (DAISY GASTON BATES-ROOSEVELT (MISSING SECTIONS))

PROJECT LOCATION - WARD 1

|              | INDEX                                              |
|--------------|----------------------------------------------------|
| SHEET<br>NO. | TITLE                                              |
| C1           | COVER SHEET                                        |
| C2           | LEGEND SHEET                                       |
| C3           | TYPICAL STREET SECTIONS                            |
| C4           | TYPICAL STREET SECTIONS                            |
| C5           | S. OAK ST. (16th - 17th) PLAN SHEET                |
| C6           | S. MONROE (26th - 28th) PLAN SHEET                 |
| C7           | 28th ST. / S. TYLER ST S. VAN BUREN ST. PLAN SHEET |
| C8           | 28th ST / S. VAN BUREN ST BOULEVARD ST. PLAN SHEET |
| C9           | 28th ST. / BOULEVARD ST MADISON ST. PLAN SHEET     |
| C10          | 28th ST. / MADISON ST ADAMS ST. PLAN SHEET         |
| C11          | 28th ST. / ADAMS ST PEYTON ST. PLAN SHEET          |
| C12          | PARK ST. / ROOSEVELT - 23rd. ST. PLAN SHEET        |
| C13          | PARK ST. / 23rd. ST 21st ST. PLAN SHEET            |
| C14          | PARK ST. / 21st ST 19th ST. PLAN SHEET             |
| C15          | PARK ST. / WRIGHT AVE - 17th ST. PLAN SHEET        |
| C16          | SOUTH OAK STREET DRIVEWAY PROFILES                 |
| C17          | SOUTH MONROE STREET DRIVEWAY PROFILES              |
| C18          | W. 28th STREET DRIVEWAY PROFILES 1                 |
| C19          | W. 28th STREET DRIVEWAY PROFILES 2                 |
| C20          | W. 28th STREET DRIVEWAY PROFILES 3                 |
| C21          | W. 28th STREET DRIVEWAY PROFILES 4                 |
| C22          | S. PARK ST. DRIVEWAY PROFILES 1                    |
| C23          | S. PARK ST. DRIVEWAY PROFILES 2                    |