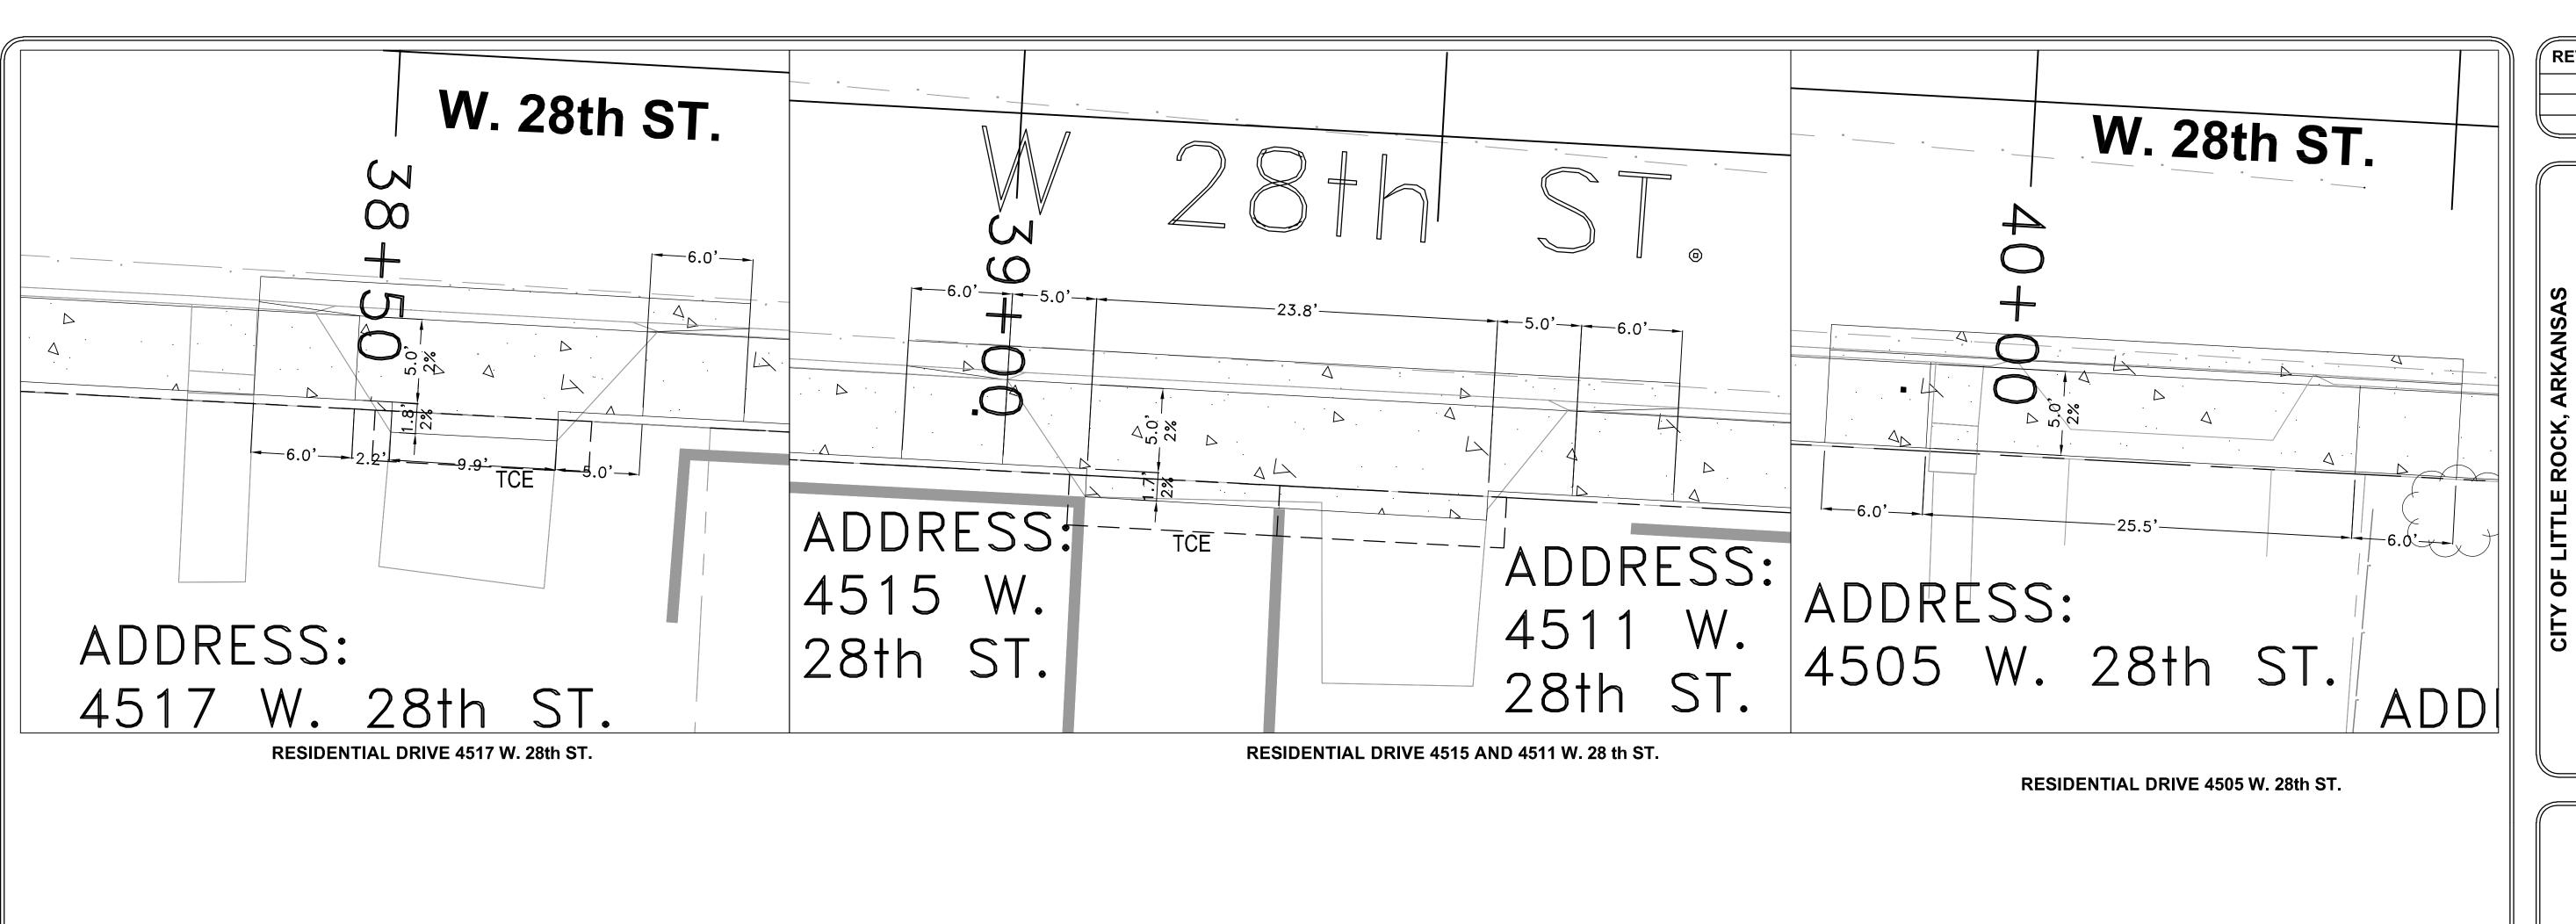

|              | INDEX                                              |
|--------------|----------------------------------------------------|
| SHEET<br>NO. | TITLE                                              |
| C1           | COVER SHEET                                        |
| C2           | LEGEND SHEET                                       |
| C3           | TYPICAL STREET SECTIONS                            |
| C4           | TYPICAL STREET SECTIONS                            |
| C5           | S. OAK ST. (16th - 17th) PLAN SHEET                |
| C6           | S. MONROE (26th - 28th) PLAN SHEET                 |
| C7           | 28th ST. / S. TYLER ST S. VAN BUREN ST. PLAN SHEET |
| C8           | 28th ST / S. VAN BUREN ST BOULEVARD ST. PLAN SHEET |
| C9           | 28th ST. / BOULEVARD ST MADISON ST. PLAN SHEET     |
| C10          | 28th ST. / MADISON ST ADAMS ST. PLAN SHEET         |
| C11          | 28th ST. / ADAMS ST PEYTON ST. PLAN SHEET          |
| C12          | PARK ST. / ROOSEVELT - 23rd. ST. PLAN SHEET        |
| C13          | PARK ST. / 23rd. ST 21st ST. PLAN SHEET            |
| C14          | PARK ST. / 21st ST 19th ST. PLAN SHEET             |
| C15          | PARK ST. / WRIGHT AVE - 17th ST. PLAN SHEET        |
| C16          | SOUTH OAK STREET DRIVEWAY PROFILES                 |
| C17          | SOUTH MONROE STREET DRIVEWAY PROFILES              |
| C18          | W. 28th STREET DRIVEWAY PROFILES 1                 |
| C19          | W. 28th STREET DRIVEWAY PROFILES 2                 |
| C20          | W. 28th STREET DRIVEWAY PROFILES 3                 |
| C21          | W. 28th STREET DRIVEWAY PROFILES 4                 |
| C22          | S. PARK ST. DRIVEWAY PROFILES 1                    |
| C23          | S. PARK ST. DRIVEWAY PROFILES 2                    |