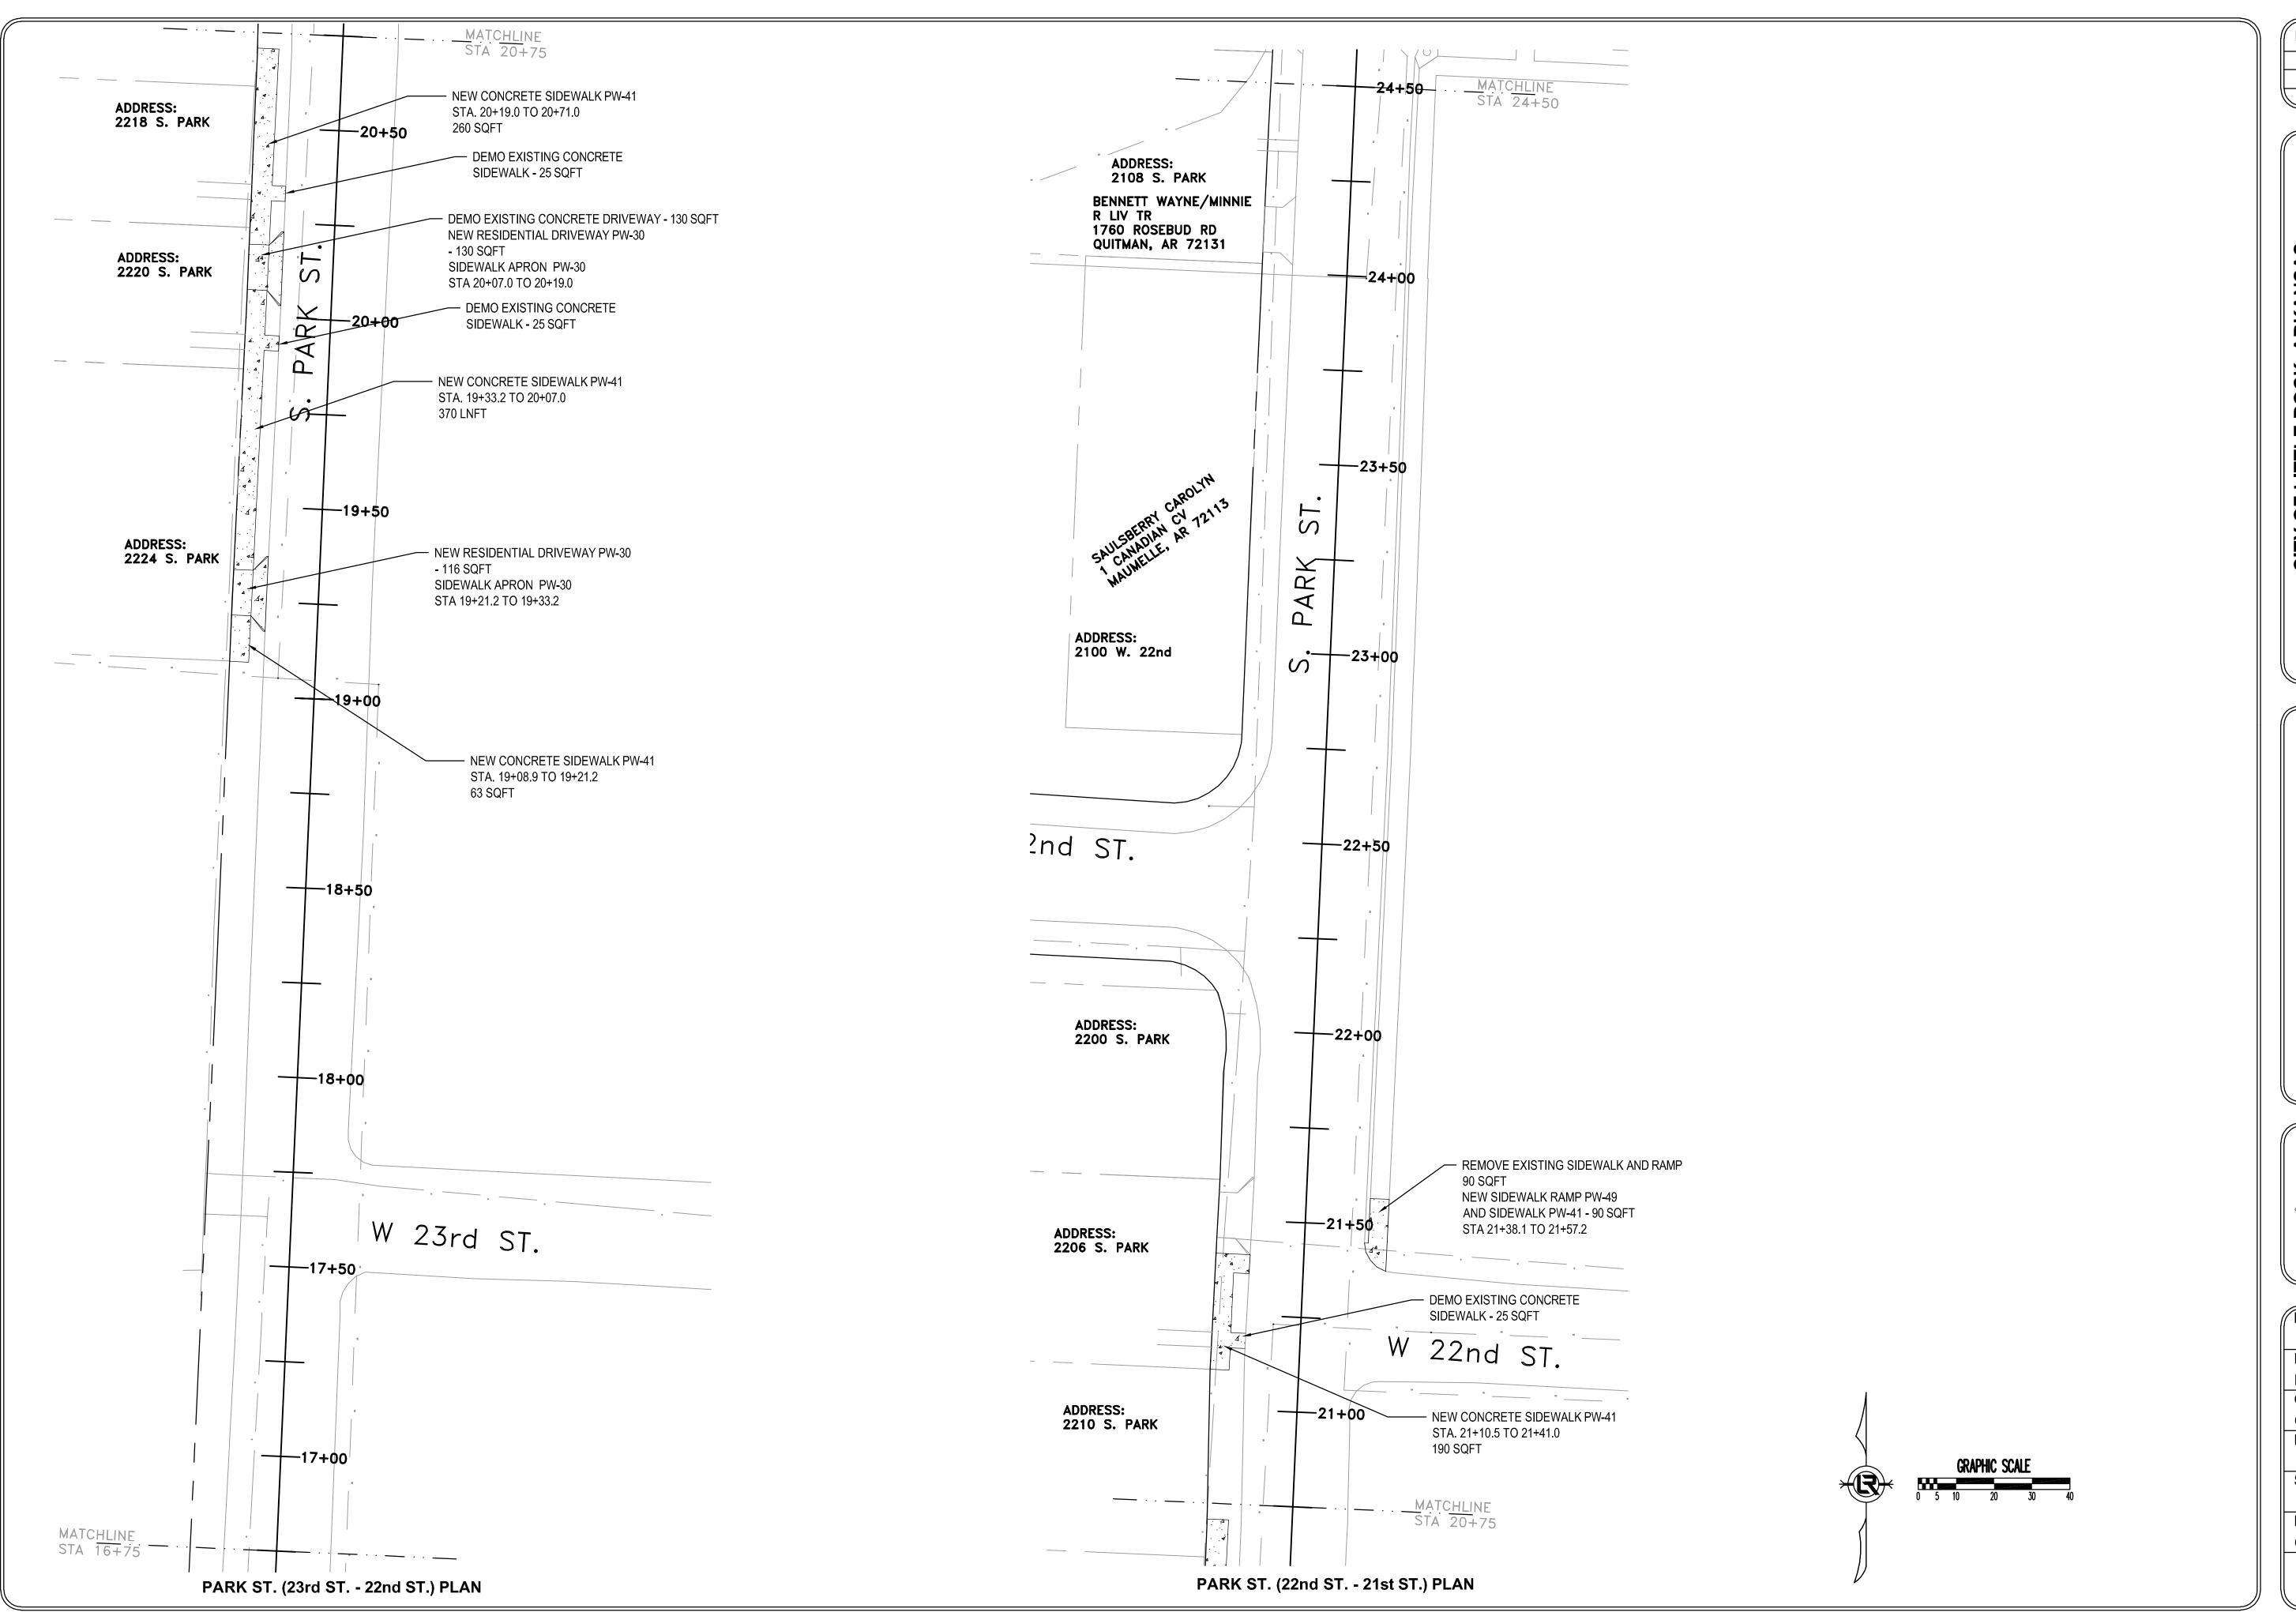

|              | INDEX                                              |
|--------------|----------------------------------------------------|
| SHEET<br>NO. | TITLE                                              |
| C1           | COVER SHEET                                        |
| C2           | LEGEND SHEET                                       |
| C3           | TYPICAL STREET SECTIONS                            |
| C4           | TYPICAL STREET SECTIONS                            |
| C5           | S. OAK ST. (16th - 17th) PLAN SHEET                |
| C6           | S. MONROE (26th - 28th) PLAN SHEET                 |
| C7           | 28th ST. / S. TYLER ST S. VAN BUREN ST. PLAN SHEET |
| C8           | 28th ST / S. VAN BUREN ST BOULEVARD ST. PLAN SHEET |
| C9           | 28th ST. / BOULEVARD ST MADISON ST. PLAN SHEET     |
| C10          | 28th ST. / MADISON ST ADAMS ST. PLAN SHEET         |
| C11          | 28th ST. / ADAMS ST PEYTON ST. PLAN SHEET          |
| C12          | PARK ST. / ROOSEVELT - 23rd. ST. PLAN SHEET        |
| C13          | PARK ST. / 23rd. ST 21st ST. PLAN SHEET            |
| C14          | PARK ST. / 21st ST 19th ST. PLAN SHEET             |
| C15          | PARK ST. / WRIGHT AVE - 17th ST. PLAN SHEET        |
| C16          | SOUTH OAK STREET DRIVEWAY PROFILES                 |
| C17          | SOUTH MONROE STREET DRIVEWAY PROFILES              |
| C18          | W. 28th STREET DRIVEWAY PROFILES 1                 |
| C19          | W. 28th STREET DRIVEWAY PROFILES 2                 |
| C20          | W. 28th STREET DRIVEWAY PROFILES 3                 |
| C21          | W. 28th STREET DRIVEWAY PROFILES 4                 |
| C22          | S. PARK ST. DRIVEWAY PROFILES 1                    |
| C23          | S. PARK ST. DRIVEWAY PROFILES 2                    |