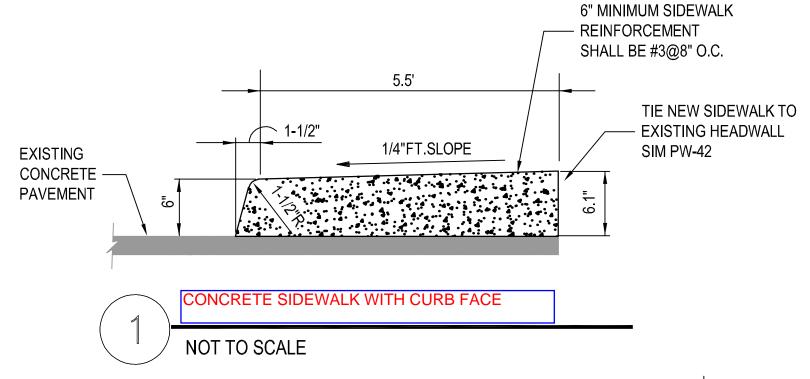

**REVISIONS DATE** 

**ARKANSAS SIDEWALKS** LITTLE ROCK,

CITY OF

DRAWN BY DESIGNED CHECKED **CGW** 02-06-2020 SCALE N.T.S. PROJECT NO. CLR #17201 SHEET NO.

| PRICING OF ESTIMATED QUANTITIES                                     |                                                                                                                                                                                                                                                                                                                                                                                                                                                                                                                                                                                                                                                             | EER'S                                                                                                                                                                                                                                                                                                                                                                                                                                                                                                                                                                                                                                                                                                                                                                                                                         |
|---------------------------------------------------------------------|-------------------------------------------------------------------------------------------------------------------------------------------------------------------------------------------------------------------------------------------------------------------------------------------------------------------------------------------------------------------------------------------------------------------------------------------------------------------------------------------------------------------------------------------------------------------------------------------------------------------------------------------------------------|-------------------------------------------------------------------------------------------------------------------------------------------------------------------------------------------------------------------------------------------------------------------------------------------------------------------------------------------------------------------------------------------------------------------------------------------------------------------------------------------------------------------------------------------------------------------------------------------------------------------------------------------------------------------------------------------------------------------------------------------------------------------------------------------------------------------------------|
| CLR PROJECT #17201                                                  | ESTIMATE                                                                                                                                                                                                                                                                                                                                                                                                                                                                                                                                                                                                                                                    |                                                                                                                                                                                                                                                                                                                                                                                                                                                                                                                                                                                                                                                                                                                                                                                                                               |
| WARD 1 SIDEWALKS 1-17-SW-401                                        |                                                                                                                                                                                                                                                                                                                                                                                                                                                                                                                                                                                                                                                             |                                                                                                                                                                                                                                                                                                                                                                                                                                                                                                                                                                                                                                                                                                                                                                                                                               |
| 20-Dec-19                                                           |                                                                                                                                                                                                                                                                                                                                                                                                                                                                                                                                                                                                                                                             |                                                                                                                                                                                                                                                                                                                                                                                                                                                                                                                                                                                                                                                                                                                                                                                                                               |
| ITEM DESCRIPTION                                                    | UNIT                                                                                                                                                                                                                                                                                                                                                                                                                                                                                                                                                                                                                                                        | QUANTITY                                                                                                                                                                                                                                                                                                                                                                                                                                                                                                                                                                                                                                                                                                                                                                                                                      |
| SITE PREPARATION                                                    | LS                                                                                                                                                                                                                                                                                                                                                                                                                                                                                                                                                                                                                                                          | 1                                                                                                                                                                                                                                                                                                                                                                                                                                                                                                                                                                                                                                                                                                                                                                                                                             |
| UNCLASSIFIED EXCAVATION                                             | CY                                                                                                                                                                                                                                                                                                                                                                                                                                                                                                                                                                                                                                                          | 425                                                                                                                                                                                                                                                                                                                                                                                                                                                                                                                                                                                                                                                                                                                                                                                                                           |
| CONCRETE DRIVEWAY (6" THICK), STANDARD FINISH (PW-30)(PW-31)(PW-32) | SF                                                                                                                                                                                                                                                                                                                                                                                                                                                                                                                                                                                                                                                          | 5753                                                                                                                                                                                                                                                                                                                                                                                                                                                                                                                                                                                                                                                                                                                                                                                                                          |
| ALLEY TURNOUT (8"THICK) (PW-35)                                     | SF                                                                                                                                                                                                                                                                                                                                                                                                                                                                                                                                                                                                                                                          | 295                                                                                                                                                                                                                                                                                                                                                                                                                                                                                                                                                                                                                                                                                                                                                                                                                           |
| CONCRETE CURB AND GUTTER (CLASS 3) (PW-28)(PW-29)                   | LF                                                                                                                                                                                                                                                                                                                                                                                                                                                                                                                                                                                                                                                          | 742                                                                                                                                                                                                                                                                                                                                                                                                                                                                                                                                                                                                                                                                                                                                                                                                                           |
| CONCRETE SIDEWALK (4" THICK) (PW-41)(PW-42)                         | SF                                                                                                                                                                                                                                                                                                                                                                                                                                                                                                                                                                                                                                                          | 18680                                                                                                                                                                                                                                                                                                                                                                                                                                                                                                                                                                                                                                                                                                                                                                                                                         |
| CONCRETE SIDEWALK WITH CURB FACE (SEE DETAIL 1/C2)                  | SF                                                                                                                                                                                                                                                                                                                                                                                                                                                                                                                                                                                                                                                          | 535                                                                                                                                                                                                                                                                                                                                                                                                                                                                                                                                                                                                                                                                                                                                                                                                                           |
| CONCRETE SIDEWALK "TURN DOWN" WALL (PW-43)                          | SF                                                                                                                                                                                                                                                                                                                                                                                                                                                                                                                                                                                                                                                          | 695                                                                                                                                                                                                                                                                                                                                                                                                                                                                                                                                                                                                                                                                                                                                                                                                                           |
| CONCRETE SIDEWALK "TURN UP" WALL (PW-44)(PW-45)                     | SF                                                                                                                                                                                                                                                                                                                                                                                                                                                                                                                                                                                                                                                          | 866                                                                                                                                                                                                                                                                                                                                                                                                                                                                                                                                                                                                                                                                                                                                                                                                                           |
| REINFORCED CONCRETE RETAINING WALL (PW-54)                          | CY                                                                                                                                                                                                                                                                                                                                                                                                                                                                                                                                                                                                                                                          | 10                                                                                                                                                                                                                                                                                                                                                                                                                                                                                                                                                                                                                                                                                                                                                                                                                            |
| SOLID SODDING                                                       | SY                                                                                                                                                                                                                                                                                                                                                                                                                                                                                                                                                                                                                                                          | 3075                                                                                                                                                                                                                                                                                                                                                                                                                                                                                                                                                                                                                                                                                                                                                                                                                          |
| MAINTENANCE OF TRAFFIC                                              | LS                                                                                                                                                                                                                                                                                                                                                                                                                                                                                                                                                                                                                                                          | 4                                                                                                                                                                                                                                                                                                                                                                                                                                                                                                                                                                                                                                                                                                                                                                                                                             |
| HANDRAIL (PW-20)(PW-21)                                             | LF                                                                                                                                                                                                                                                                                                                                                                                                                                                                                                                                                                                                                                                          | 232                                                                                                                                                                                                                                                                                                                                                                                                                                                                                                                                                                                                                                                                                                                                                                                                                           |
| ACCESS RAMP (PW-48)(PW-49)(PW-51)(PW-52)(PW-53)                     | SF                                                                                                                                                                                                                                                                                                                                                                                                                                                                                                                                                                                                                                                          | 1223                                                                                                                                                                                                                                                                                                                                                                                                                                                                                                                                                                                                                                                                                                                                                                                                                          |
| FINAL CLEANUP                                                       | LS                                                                                                                                                                                                                                                                                                                                                                                                                                                                                                                                                                                                                                                          | 1                                                                                                                                                                                                                                                                                                                                                                                                                                                                                                                                                                                                                                                                                                                                                                                                                             |
| MAILBOX RELOCATION                                                  | EA                                                                                                                                                                                                                                                                                                                                                                                                                                                                                                                                                                                                                                                          | 5                                                                                                                                                                                                                                                                                                                                                                                                                                                                                                                                                                                                                                                                                                                                                                                                                             |
|                                                                     |                                                                                                                                                                                                                                                                                                                                                                                                                                                                                                                                                                                                                                                             |                                                                                                                                                                                                                                                                                                                                                                                                                                                                                                                                                                                                                                                                                                                                                                                                                               |
|                                                                     |                                                                                                                                                                                                                                                                                                                                                                                                                                                                                                                                                                                                                                                             |                                                                                                                                                                                                                                                                                                                                                                                                                                                                                                                                                                                                                                                                                                                                                                                                                               |
| CURB INLET - 4' BOX                                                 | EA                                                                                                                                                                                                                                                                                                                                                                                                                                                                                                                                                                                                                                                          | 1                                                                                                                                                                                                                                                                                                                                                                                                                                                                                                                                                                                                                                                                                                                                                                                                                             |
| STORM DRAIN PIPE, 15" CROSS DRAIN                                   | LF                                                                                                                                                                                                                                                                                                                                                                                                                                                                                                                                                                                                                                                          | 35                                                                                                                                                                                                                                                                                                                                                                                                                                                                                                                                                                                                                                                                                                                                                                                                                            |
|                                                                     |                                                                                                                                                                                                                                                                                                                                                                                                                                                                                                                                                                                                                                                             | 1                                                                                                                                                                                                                                                                                                                                                                                                                                                                                                                                                                                                                                                                                                                                                                                                                             |
|                                                                     |                                                                                                                                                                                                                                                                                                                                                                                                                                                                                                                                                                                                                                                             | 20<br>1                                                                                                                                                                                                                                                                                                                                                                                                                                                                                                                                                                                                                                                                                                                                                                                                                       |
|                                                                     | WARD 1 SIDEWALKS 1-17-SW-401  20-Dec-19  ITEM DESCRIPTION  SITE PREPARATION  UNCLASSIFIED EXCAVATION  CONCRETE DRIVEWAY (6" THICK), STANDARD FINISH (PW-30)(PW-31)(PW-32)  ALLEY TURNOUT (8"THICK) (PW-35)  CONCRETE CURB AND GUTTER (CLASS 3) (PW-28)(PW-29)  CONCRETE SIDEWALK (4" THICK) (PW-41)(PW-42)  CONCRETE SIDEWALK WITH CURB FACE (SEE DETAIL 1/C2)  CONCRETE SIDEWALK "TURN DOWN" WALL (PW-43)  CONCRETE SIDEWALK "TURN UP" WALL (PW-44)(PW-45)  REINFORCED CONCRETE RETAINING WALL (PW-54)  SOLID SODDING  MAINTENANCE OF TRAFFIC  HANDRAIL (PW-20)(PW-21)  ACCESS RAMP (PW-48)(PW-49)(PW-51)(PW-52)(PW-53)  FINAL CLEANUP  MAILBOX RELOCATION | WARD 1 SIDEWALKS 1-17-SW-401  20-Dec-19  ITEM DESCRIPTION  UNIT  SITE PREPARATION  UNCLASSIFIED EXCAVATION  CONCRETE DRIVEWAY (6" THICK), STANDARD FINISH (PW-30)(PW-31)(PW-32)  ALLEY TURNOUT (8"THICK)  CONCRETE CURB AND GUTTER (CLASS 3)  (PW-28)(PW-29)  CONCRETE SIDEWALK (4" THICK)  (PW-41)(PW-42)  SF  CONCRETE SIDEWALK (4" THICK)  CONCRETE SIDEWALK "WITH CURB FACE (SEE DETAIL 1/C2)  CONCRETE SIDEWALK "TURN DOWN" WALL (PW-43)  CONCRETE SIDEWALK "TURN UP" WALL (PW-44)(PW-45)  REINFORCED CONCRETE RETAINING WALL (PW-54)  SOLID SODDING  MAINTENANCE OF TRAFFIC  HANDRAIL (PW-20)(PW-21)  LF  ACCESS RAMP (PW-48)(PW-49)(PW-51)(PW-52)(PW-53)  FINAL CLEANUP  MAILBOX RELOCATION  CURB INLET - 4" BOX  STORM DRAIN PIPE, 15" CROSS DRAIN  TIE INTO EXISTING INLET  PAVEMENT REPAIRS (ASPHALT SURFACE) PW-25 |