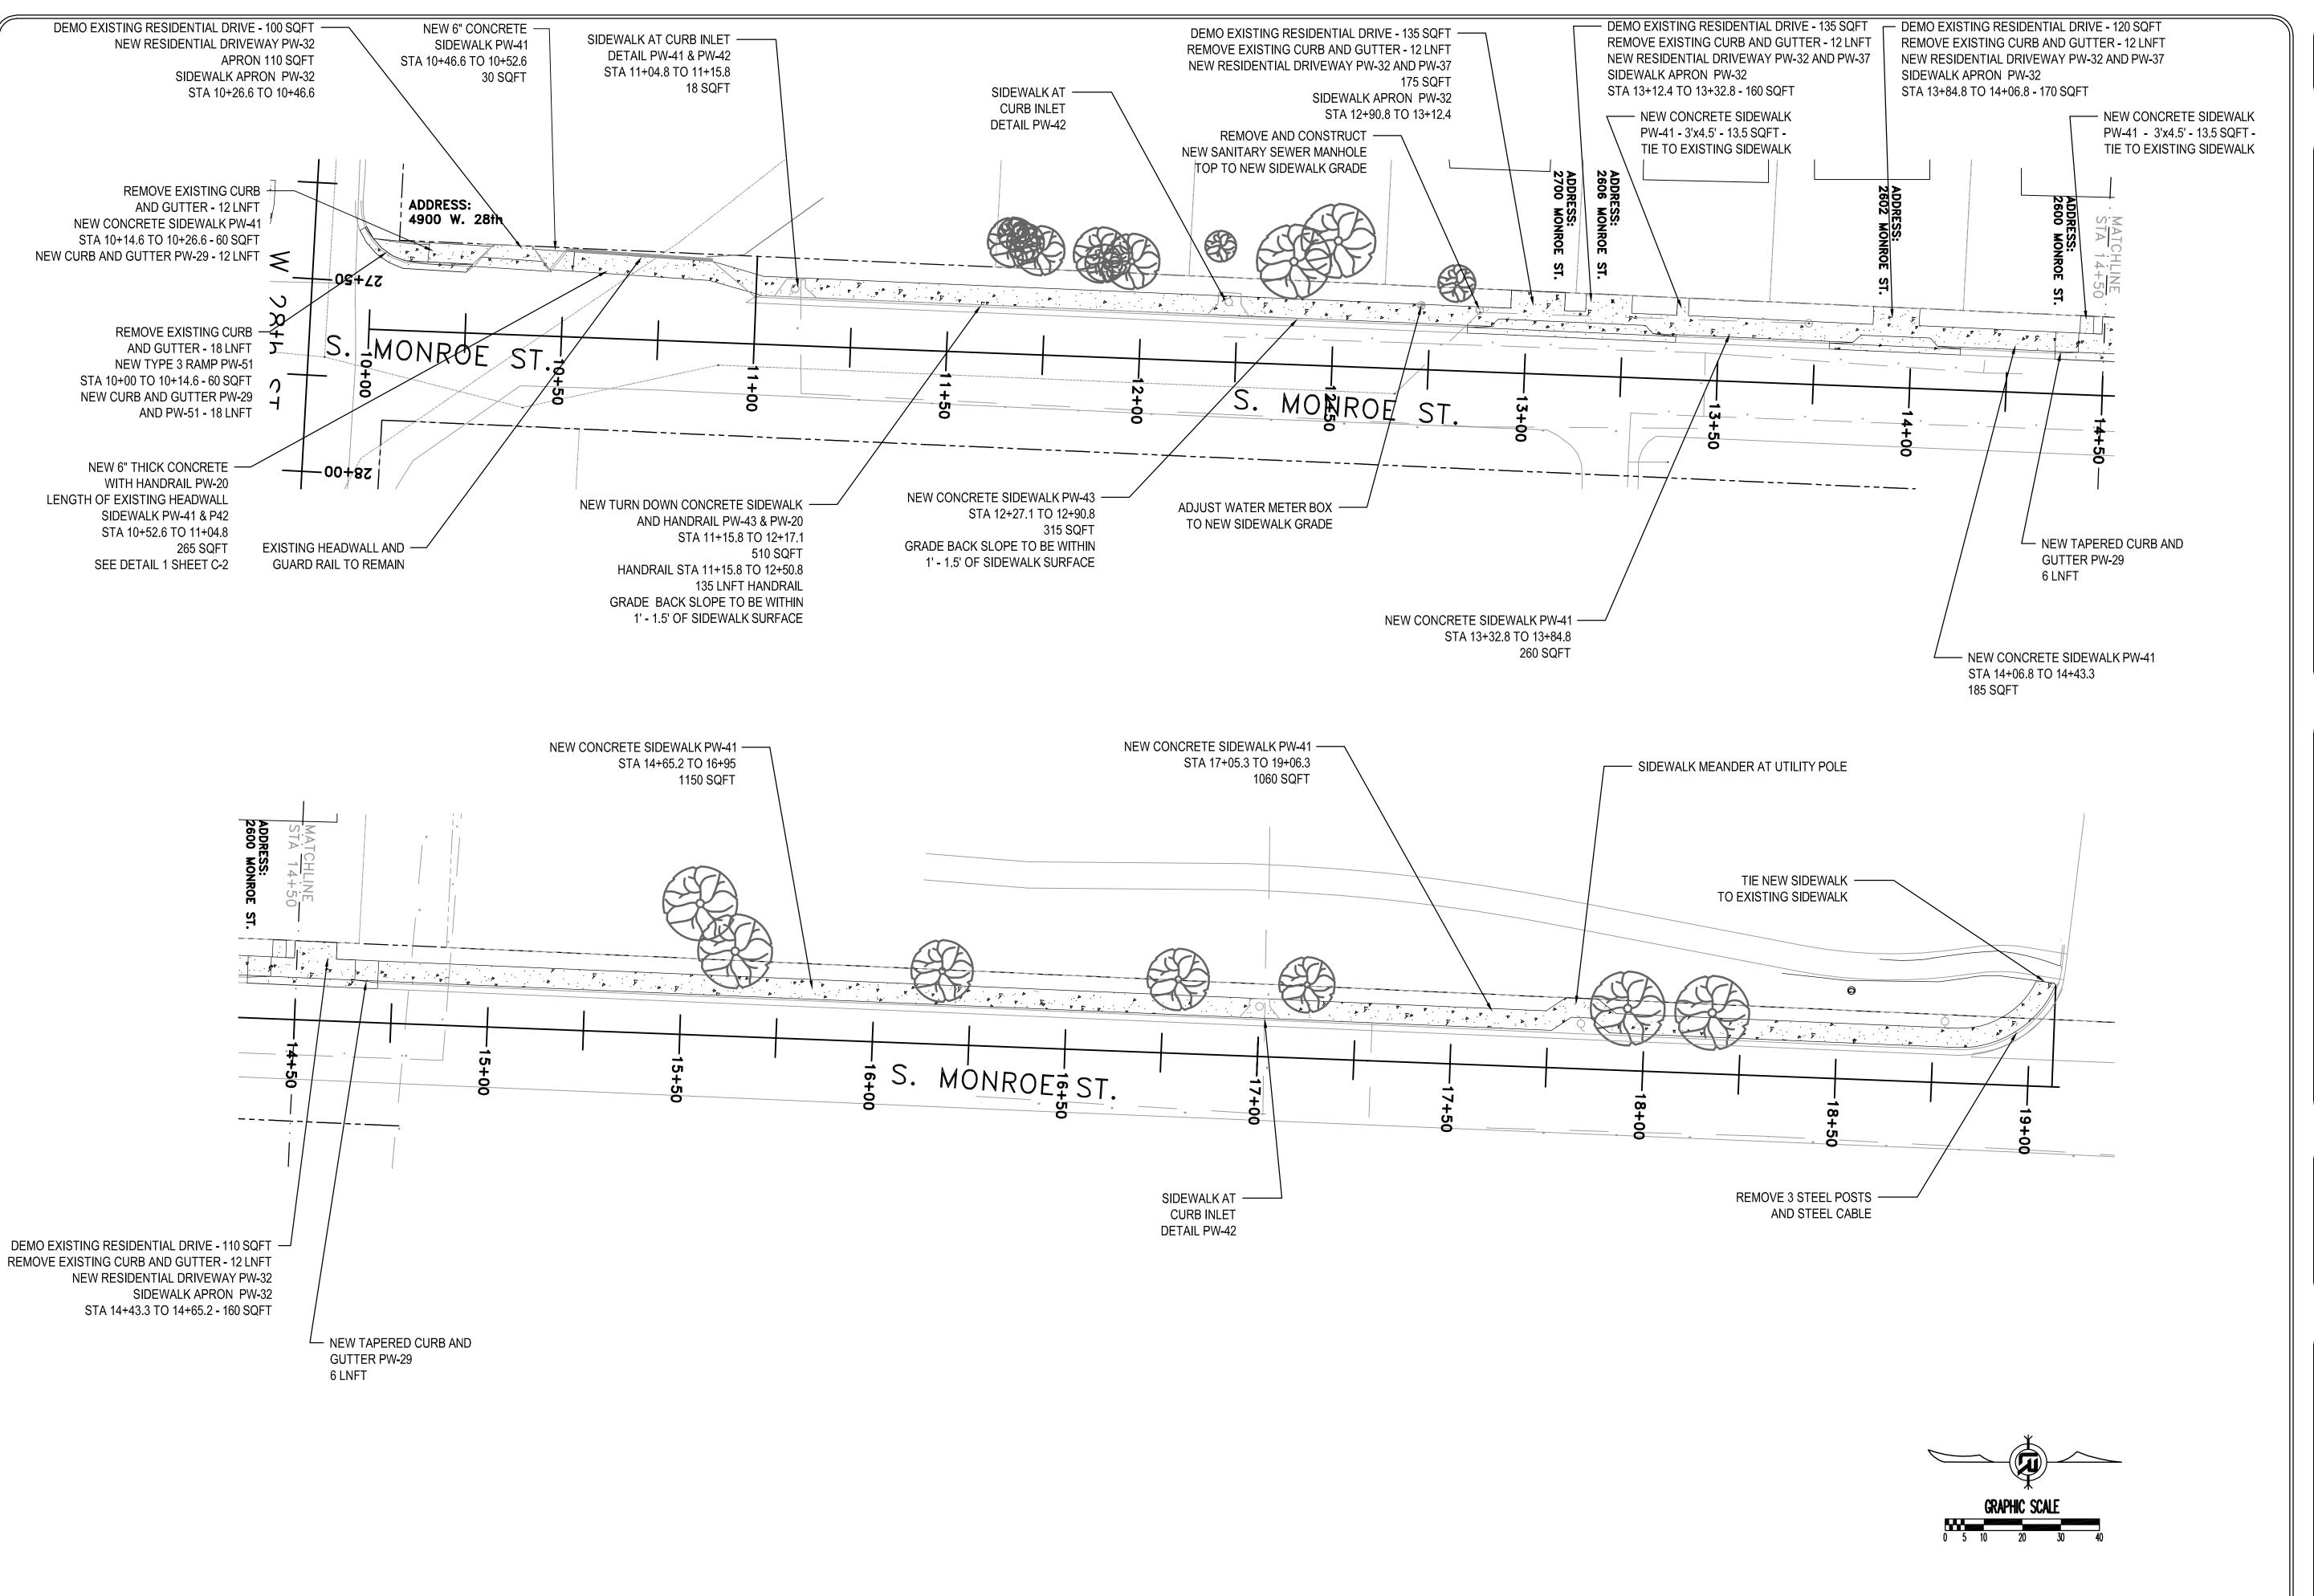

**REVISIONS DATE** 

**ARKANSAS SIDEWALKS** LITTLE ROCK,

CITY OF

DRAWN BY DESIGNED CHECKED **CGW** 02-06-2020 SCALE N.T.S. PROJECT NO. CLR #17201 SHEET NO.

| PRICING OF ESTIMATED QUANTITIES                                     |                                                                                                                                                                                                                                                                                                                                                                                                                                                                                                                                                                                                                                                             | EER'S                                                                                                                                                                                                                                                                                                                                                                                                                                                                                                                                                                                                                                                                                                                                                                                                                         |
|---------------------------------------------------------------------|-------------------------------------------------------------------------------------------------------------------------------------------------------------------------------------------------------------------------------------------------------------------------------------------------------------------------------------------------------------------------------------------------------------------------------------------------------------------------------------------------------------------------------------------------------------------------------------------------------------------------------------------------------------|-------------------------------------------------------------------------------------------------------------------------------------------------------------------------------------------------------------------------------------------------------------------------------------------------------------------------------------------------------------------------------------------------------------------------------------------------------------------------------------------------------------------------------------------------------------------------------------------------------------------------------------------------------------------------------------------------------------------------------------------------------------------------------------------------------------------------------|
| CLR PROJECT #17201                                                  | ESTIMATE                                                                                                                                                                                                                                                                                                                                                                                                                                                                                                                                                                                                                                                    |                                                                                                                                                                                                                                                                                                                                                                                                                                                                                                                                                                                                                                                                                                                                                                                                                               |
| WARD 1 SIDEWALKS 1-17-SW-401                                        |                                                                                                                                                                                                                                                                                                                                                                                                                                                                                                                                                                                                                                                             |                                                                                                                                                                                                                                                                                                                                                                                                                                                                                                                                                                                                                                                                                                                                                                                                                               |
| 20-Dec-19                                                           |                                                                                                                                                                                                                                                                                                                                                                                                                                                                                                                                                                                                                                                             |                                                                                                                                                                                                                                                                                                                                                                                                                                                                                                                                                                                                                                                                                                                                                                                                                               |
| ITEM DESCRIPTION                                                    | UNIT                                                                                                                                                                                                                                                                                                                                                                                                                                                                                                                                                                                                                                                        | QUANTITY                                                                                                                                                                                                                                                                                                                                                                                                                                                                                                                                                                                                                                                                                                                                                                                                                      |
| SITE PREPARATION                                                    | LS                                                                                                                                                                                                                                                                                                                                                                                                                                                                                                                                                                                                                                                          | 1                                                                                                                                                                                                                                                                                                                                                                                                                                                                                                                                                                                                                                                                                                                                                                                                                             |
| UNCLASSIFIED EXCAVATION                                             | CY                                                                                                                                                                                                                                                                                                                                                                                                                                                                                                                                                                                                                                                          | 425                                                                                                                                                                                                                                                                                                                                                                                                                                                                                                                                                                                                                                                                                                                                                                                                                           |
| CONCRETE DRIVEWAY (6" THICK), STANDARD FINISH (PW-30)(PW-31)(PW-32) | SF                                                                                                                                                                                                                                                                                                                                                                                                                                                                                                                                                                                                                                                          | 5753                                                                                                                                                                                                                                                                                                                                                                                                                                                                                                                                                                                                                                                                                                                                                                                                                          |
| ALLEY TURNOUT (8"THICK) (PW-35)                                     | SF                                                                                                                                                                                                                                                                                                                                                                                                                                                                                                                                                                                                                                                          | 295                                                                                                                                                                                                                                                                                                                                                                                                                                                                                                                                                                                                                                                                                                                                                                                                                           |
| CONCRETE CURB AND GUTTER (CLASS 3) (PW-28)(PW-29)                   | LF                                                                                                                                                                                                                                                                                                                                                                                                                                                                                                                                                                                                                                                          | 742                                                                                                                                                                                                                                                                                                                                                                                                                                                                                                                                                                                                                                                                                                                                                                                                                           |
| CONCRETE SIDEWALK (4" THICK) (PW-41)(PW-42)                         | SF                                                                                                                                                                                                                                                                                                                                                                                                                                                                                                                                                                                                                                                          | 18680                                                                                                                                                                                                                                                                                                                                                                                                                                                                                                                                                                                                                                                                                                                                                                                                                         |
| CONCRETE SIDEWALK WITH CURB FACE (SEE DETAIL 1/C2)                  | SF                                                                                                                                                                                                                                                                                                                                                                                                                                                                                                                                                                                                                                                          | 535                                                                                                                                                                                                                                                                                                                                                                                                                                                                                                                                                                                                                                                                                                                                                                                                                           |
| CONCRETE SIDEWALK "TURN DOWN" WALL (PW-43)                          | SF                                                                                                                                                                                                                                                                                                                                                                                                                                                                                                                                                                                                                                                          | 695                                                                                                                                                                                                                                                                                                                                                                                                                                                                                                                                                                                                                                                                                                                                                                                                                           |
| CONCRETE SIDEWALK "TURN UP" WALL (PW-44)(PW-45)                     | SF                                                                                                                                                                                                                                                                                                                                                                                                                                                                                                                                                                                                                                                          | 866                                                                                                                                                                                                                                                                                                                                                                                                                                                                                                                                                                                                                                                                                                                                                                                                                           |
| REINFORCED CONCRETE RETAINING WALL (PW-54)                          | CY                                                                                                                                                                                                                                                                                                                                                                                                                                                                                                                                                                                                                                                          | 10                                                                                                                                                                                                                                                                                                                                                                                                                                                                                                                                                                                                                                                                                                                                                                                                                            |
| SOLID SODDING                                                       | SY                                                                                                                                                                                                                                                                                                                                                                                                                                                                                                                                                                                                                                                          | 3075                                                                                                                                                                                                                                                                                                                                                                                                                                                                                                                                                                                                                                                                                                                                                                                                                          |
| MAINTENANCE OF TRAFFIC                                              | LS                                                                                                                                                                                                                                                                                                                                                                                                                                                                                                                                                                                                                                                          | 4                                                                                                                                                                                                                                                                                                                                                                                                                                                                                                                                                                                                                                                                                                                                                                                                                             |
| HANDRAIL (PW-20)(PW-21)                                             | LF                                                                                                                                                                                                                                                                                                                                                                                                                                                                                                                                                                                                                                                          | 232                                                                                                                                                                                                                                                                                                                                                                                                                                                                                                                                                                                                                                                                                                                                                                                                                           |
| ACCESS RAMP (PW-48)(PW-49)(PW-51)(PW-52)(PW-53)                     | SF                                                                                                                                                                                                                                                                                                                                                                                                                                                                                                                                                                                                                                                          | 1223                                                                                                                                                                                                                                                                                                                                                                                                                                                                                                                                                                                                                                                                                                                                                                                                                          |
| FINAL CLEANUP                                                       | LS                                                                                                                                                                                                                                                                                                                                                                                                                                                                                                                                                                                                                                                          | 1                                                                                                                                                                                                                                                                                                                                                                                                                                                                                                                                                                                                                                                                                                                                                                                                                             |
| MAILBOX RELOCATION                                                  | EA                                                                                                                                                                                                                                                                                                                                                                                                                                                                                                                                                                                                                                                          | 5                                                                                                                                                                                                                                                                                                                                                                                                                                                                                                                                                                                                                                                                                                                                                                                                                             |
|                                                                     |                                                                                                                                                                                                                                                                                                                                                                                                                                                                                                                                                                                                                                                             |                                                                                                                                                                                                                                                                                                                                                                                                                                                                                                                                                                                                                                                                                                                                                                                                                               |
|                                                                     |                                                                                                                                                                                                                                                                                                                                                                                                                                                                                                                                                                                                                                                             |                                                                                                                                                                                                                                                                                                                                                                                                                                                                                                                                                                                                                                                                                                                                                                                                                               |
| CURB INLET - 4' BOX                                                 | EA                                                                                                                                                                                                                                                                                                                                                                                                                                                                                                                                                                                                                                                          | 1                                                                                                                                                                                                                                                                                                                                                                                                                                                                                                                                                                                                                                                                                                                                                                                                                             |
| STORM DRAIN PIPE, 15" CROSS DRAIN                                   | LF                                                                                                                                                                                                                                                                                                                                                                                                                                                                                                                                                                                                                                                          | 35                                                                                                                                                                                                                                                                                                                                                                                                                                                                                                                                                                                                                                                                                                                                                                                                                            |
|                                                                     |                                                                                                                                                                                                                                                                                                                                                                                                                                                                                                                                                                                                                                                             | 1                                                                                                                                                                                                                                                                                                                                                                                                                                                                                                                                                                                                                                                                                                                                                                                                                             |
|                                                                     |                                                                                                                                                                                                                                                                                                                                                                                                                                                                                                                                                                                                                                                             | 20<br>1                                                                                                                                                                                                                                                                                                                                                                                                                                                                                                                                                                                                                                                                                                                                                                                                                       |
|                                                                     | WARD 1 SIDEWALKS 1-17-SW-401  20-Dec-19  ITEM DESCRIPTION  SITE PREPARATION  UNCLASSIFIED EXCAVATION  CONCRETE DRIVEWAY (6" THICK), STANDARD FINISH (PW-30)(PW-31)(PW-32)  ALLEY TURNOUT (8"THICK) (PW-35)  CONCRETE CURB AND GUTTER (CLASS 3) (PW-28)(PW-29)  CONCRETE SIDEWALK (4" THICK) (PW-41)(PW-42)  CONCRETE SIDEWALK WITH CURB FACE (SEE DETAIL 1/C2)  CONCRETE SIDEWALK "TURN DOWN" WALL (PW-43)  CONCRETE SIDEWALK "TURN UP" WALL (PW-44)(PW-45)  REINFORCED CONCRETE RETAINING WALL (PW-54)  SOLID SODDING  MAINTENANCE OF TRAFFIC  HANDRAIL (PW-20)(PW-21)  ACCESS RAMP (PW-48)(PW-49)(PW-51)(PW-52)(PW-53)  FINAL CLEANUP  MAILBOX RELOCATION | WARD 1 SIDEWALKS 1-17-SW-401  20-Dec-19  ITEM DESCRIPTION  UNIT  SITE PREPARATION  UNCLASSIFIED EXCAVATION  CONCRETE DRIVEWAY (6" THICK), STANDARD FINISH (PW-30)(PW-31)(PW-32)  ALLEY TURNOUT (8"THICK)  CONCRETE CURB AND GUTTER (CLASS 3)  (PW-28)(PW-29)  CONCRETE SIDEWALK (4" THICK)  (PW-41)(PW-42)  SF  CONCRETE SIDEWALK (4" THICK)  CONCRETE SIDEWALK "WITH CURB FACE (SEE DETAIL 1/C2)  CONCRETE SIDEWALK "TURN DOWN" WALL (PW-43)  CONCRETE SIDEWALK "TURN UP" WALL (PW-44)(PW-45)  REINFORCED CONCRETE RETAINING WALL (PW-54)  SOLID SODDING  MAINTENANCE OF TRAFFIC  HANDRAIL (PW-20)(PW-21)  LF  ACCESS RAMP (PW-48)(PW-49)(PW-51)(PW-52)(PW-53)  FINAL CLEANUP  MAILBOX RELOCATION  CURB INLET - 4" BOX  STORM DRAIN PIPE, 15" CROSS DRAIN  TIE INTO EXISTING INLET  PAVEMENT REPAIRS (ASPHALT SURFACE) PW-25 |