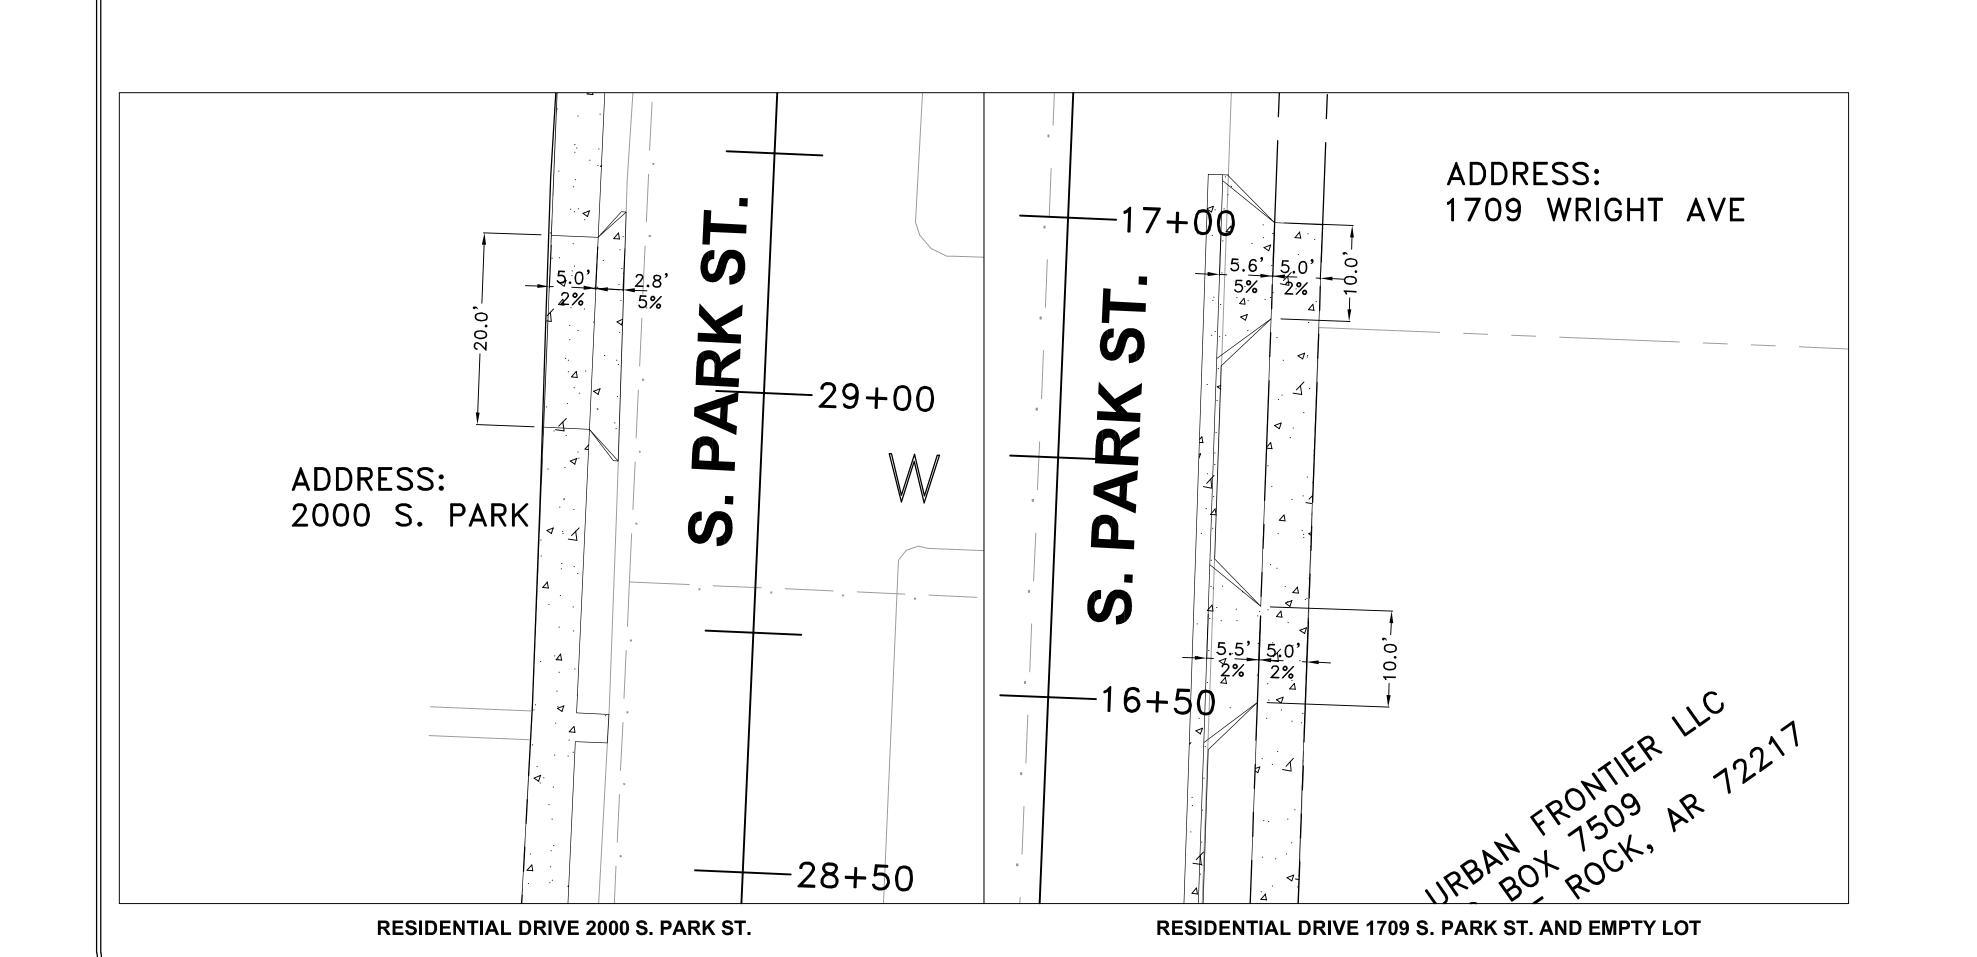

|              | INDEX                                              |
|--------------|----------------------------------------------------|
| SHEET<br>NO. | TITLE                                              |
| C1           | COVER SHEET                                        |
| C2           | LEGEND SHEET                                       |
| C3           | TYPICAL STREET SECTIONS                            |
| C4           | TYPICAL STREET SECTIONS                            |
| C5           | S. OAK ST. (16th - 17th) PLAN SHEET                |
| C6           | S. MONROE (26th - 28th) PLAN SHEET                 |
| C7           | 28th ST. / S. TYLER ST S. VAN BUREN ST. PLAN SHEET |
| C8           | 28th ST / S. VAN BUREN ST BOULEVARD ST. PLAN SHEET |
| C9           | 28th ST. / BOULEVARD ST MADISON ST. PLAN SHEET     |
| C10          | 28th ST. / MADISON ST ADAMS ST. PLAN SHEET         |
| C11          | 28th ST. / ADAMS ST PEYTON ST. PLAN SHEET          |
| C12          | PARK ST. / ROOSEVELT - 23rd. ST. PLAN SHEET        |
| C13          | PARK ST. / 23rd. ST 21st ST. PLAN SHEET            |
| C14          | PARK ST. / 21st ST 19th ST. PLAN SHEET             |
| C15          | PARK ST. / WRIGHT AVE - 17th ST. PLAN SHEET        |
| C16          | SOUTH OAK STREET DRIVEWAY PROFILES                 |
| C17          | SOUTH MONROE STREET DRIVEWAY PROFILES              |
| C18          | W. 28th STREET DRIVEWAY PROFILES 1                 |
| C19          | W. 28th STREET DRIVEWAY PROFILES 2                 |
| C20          | W. 28th STREET DRIVEWAY PROFILES 3                 |
| C21          | W. 28th STREET DRIVEWAY PROFILES 4                 |
| C22          | S. PARK ST. DRIVEWAY PROFILES 1                    |
| C23          | S. PARK ST. DRIVEWAY PROFILES 2                    |