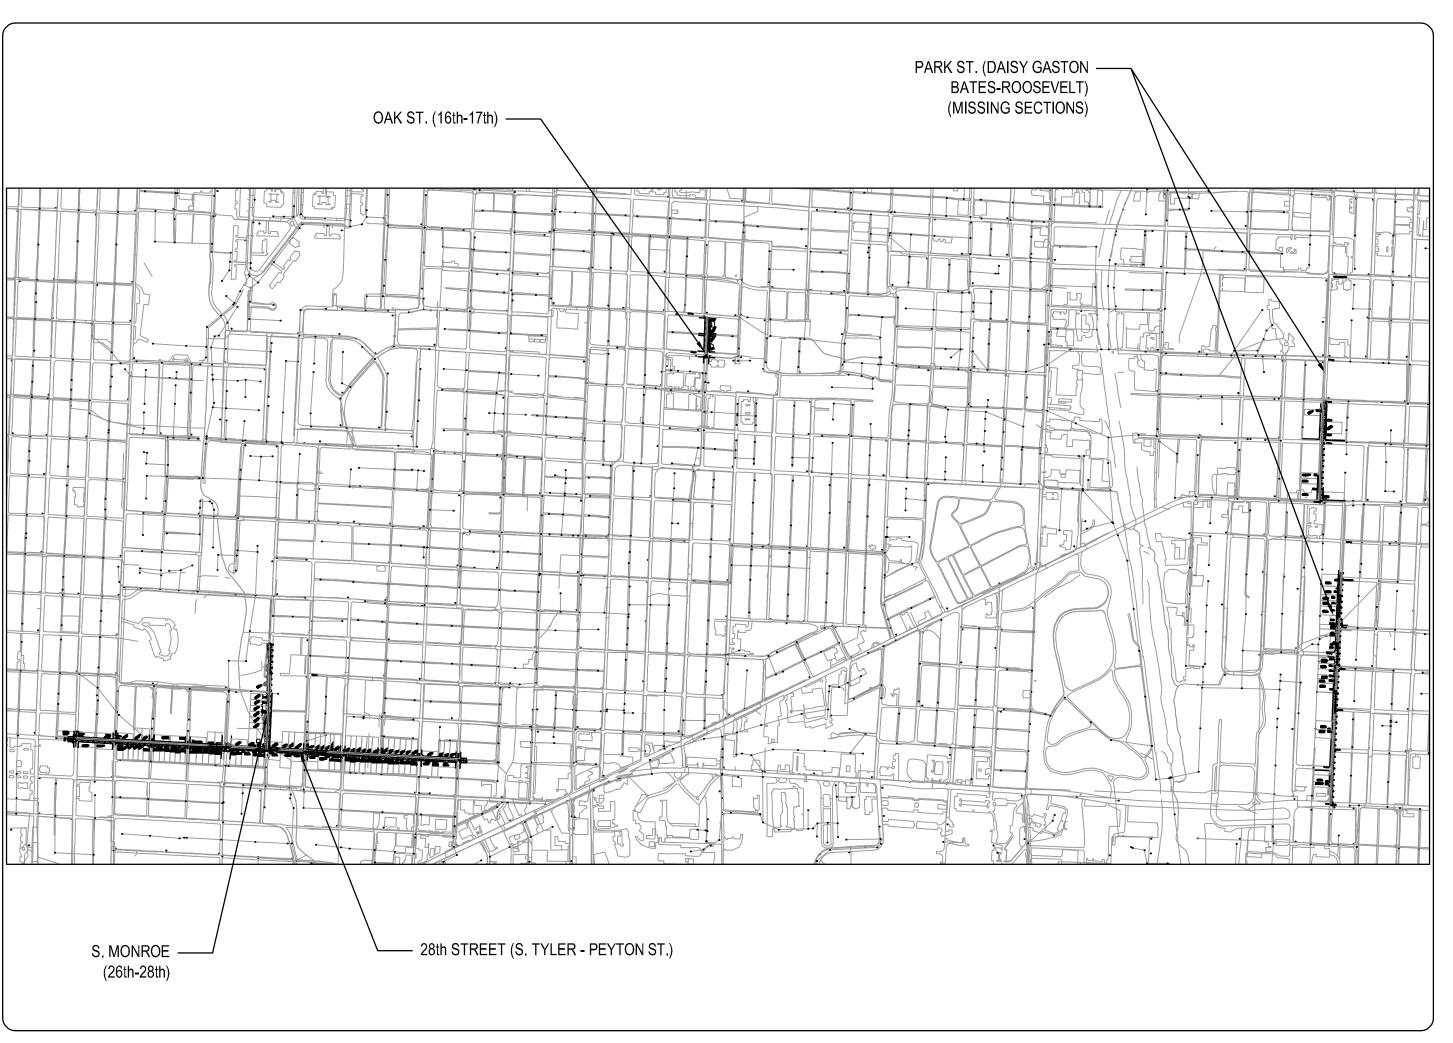

## CLR PROJECT 1-17-SW-401 WARD 1 SIDEWALKS

OAK STREET (16th -17th); 28th STREET (S. TYLER - PEYTON ST.); S. MONROE (26th - 28th); PARK ST. (DAISY GASTON BATES-ROOSEVELT (MISSING SECTIONS))

PROJECT LOCATION - WARD 1