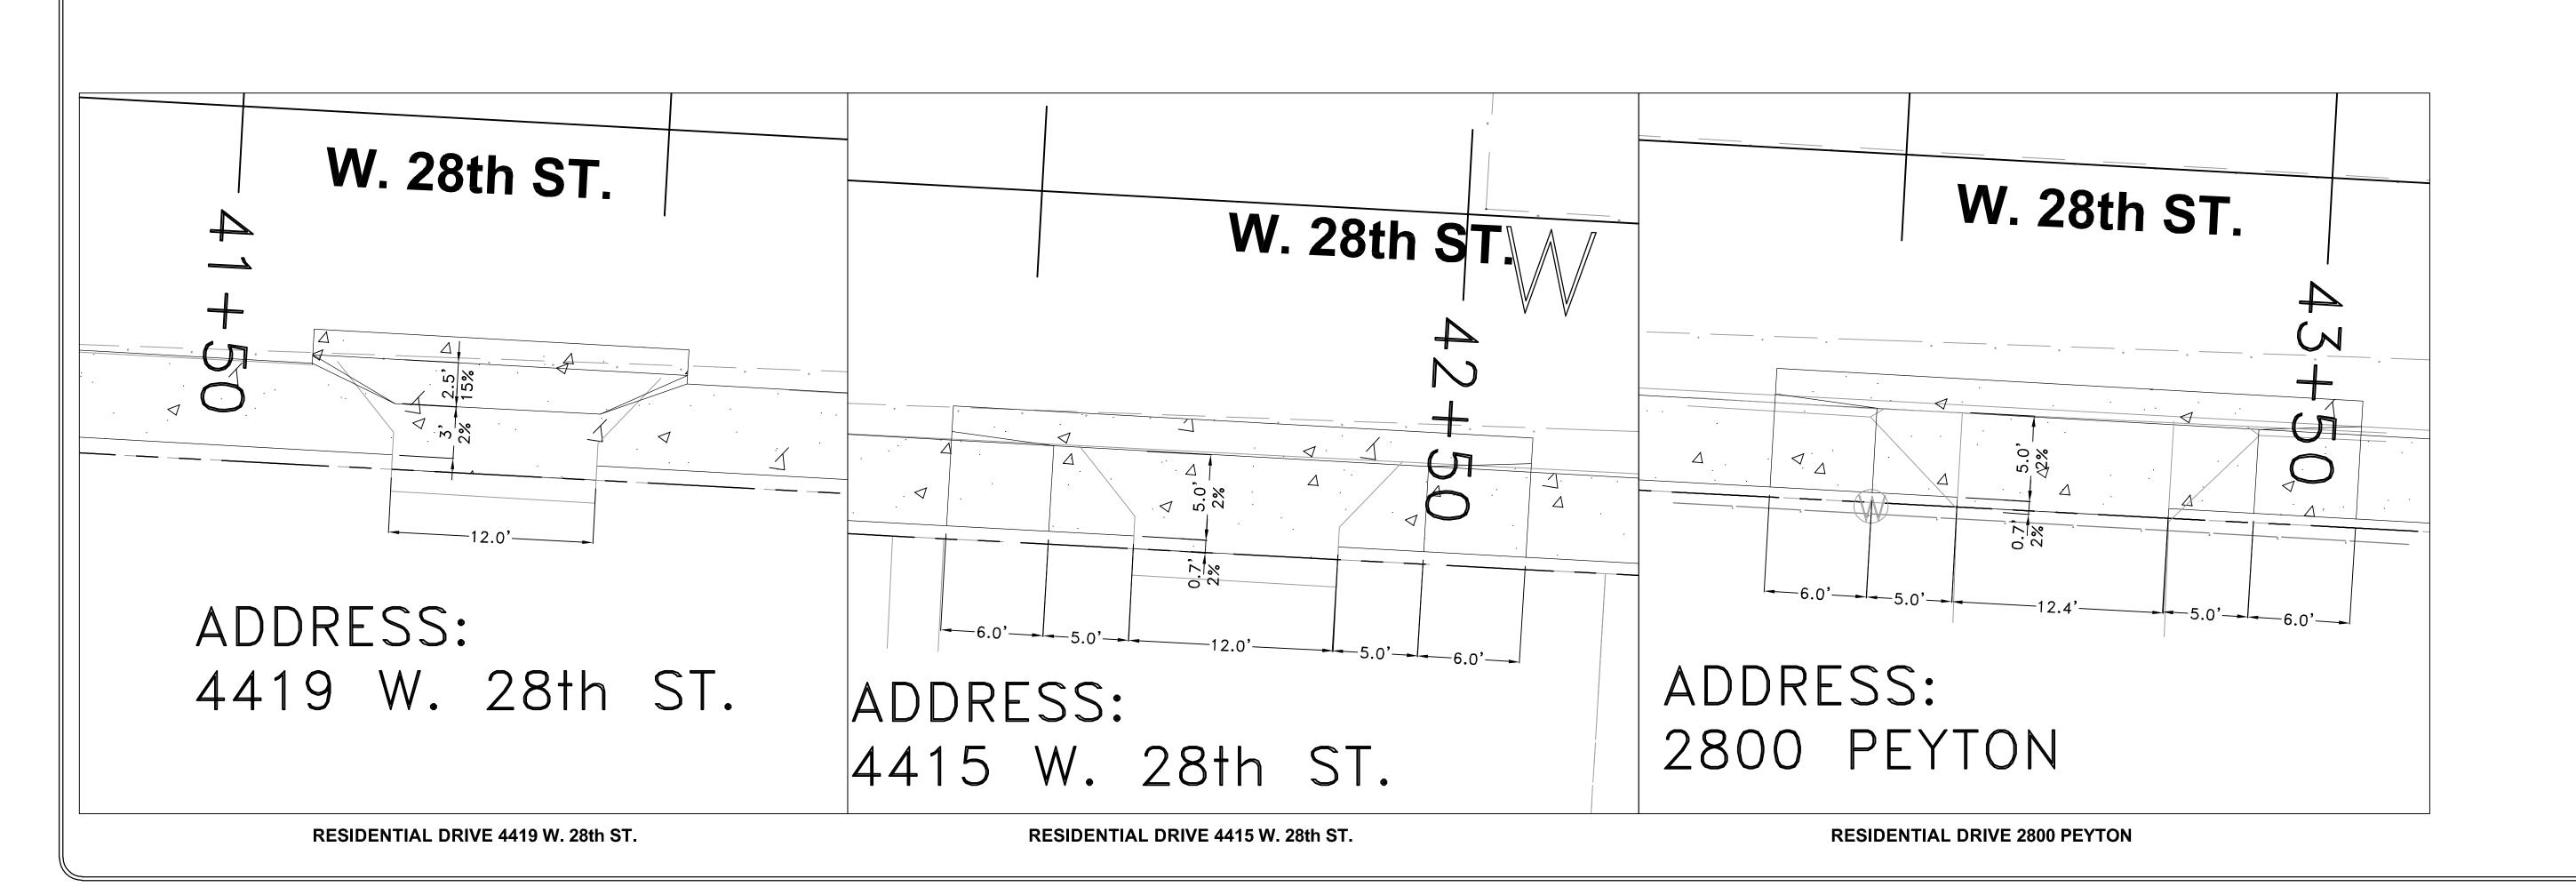

|              | INDEX                                              |
|--------------|----------------------------------------------------|
| SHEET<br>NO. | TITLE                                              |
| C1           | COVER SHEET                                        |
| C2           | LEGEND SHEET                                       |
| C3           | TYPICAL STREET SECTIONS                            |
| C4           | TYPICAL STREET SECTIONS                            |
| C5           | S. OAK ST. (16th - 17th) PLAN SHEET                |
| C6           | S. MONROE (26th - 28th) PLAN SHEET                 |
| C7           | 28th ST. / S. TYLER ST S. VAN BUREN ST. PLAN SHEET |
| C8           | 28th ST / S. VAN BUREN ST BOULEVARD ST. PLAN SHEET |
| C9           | 28th ST. / BOULEVARD ST MADISON ST. PLAN SHEET     |
| C10          | 28th ST. / MADISON ST ADAMS ST. PLAN SHEET         |
| C11          | 28th ST. / ADAMS ST PEYTON ST. PLAN SHEET          |
| C12          | PARK ST. / ROOSEVELT - 23rd. ST. PLAN SHEET        |
| C13          | PARK ST. / 23rd. ST 21st ST. PLAN SHEET            |
| C14          | PARK ST. / 21st ST 19th ST. PLAN SHEET             |
| C15          | PARK ST. / WRIGHT AVE - 17th ST. PLAN SHEET        |
| C16          | SOUTH OAK STREET DRIVEWAY PROFILES                 |
| C17          | SOUTH MONROE STREET DRIVEWAY PROFILES              |
| C18          | W. 28th STREET DRIVEWAY PROFILES 1                 |
| C19          | W. 28th STREET DRIVEWAY PROFILES 2                 |
| C20          | W. 28th STREET DRIVEWAY PROFILES 3                 |
| C21          | W. 28th STREET DRIVEWAY PROFILES 4                 |
| C22          | S. PARK ST. DRIVEWAY PROFILES 1                    |
| C23          | S. PARK ST. DRIVEWAY PROFILES 2                    |