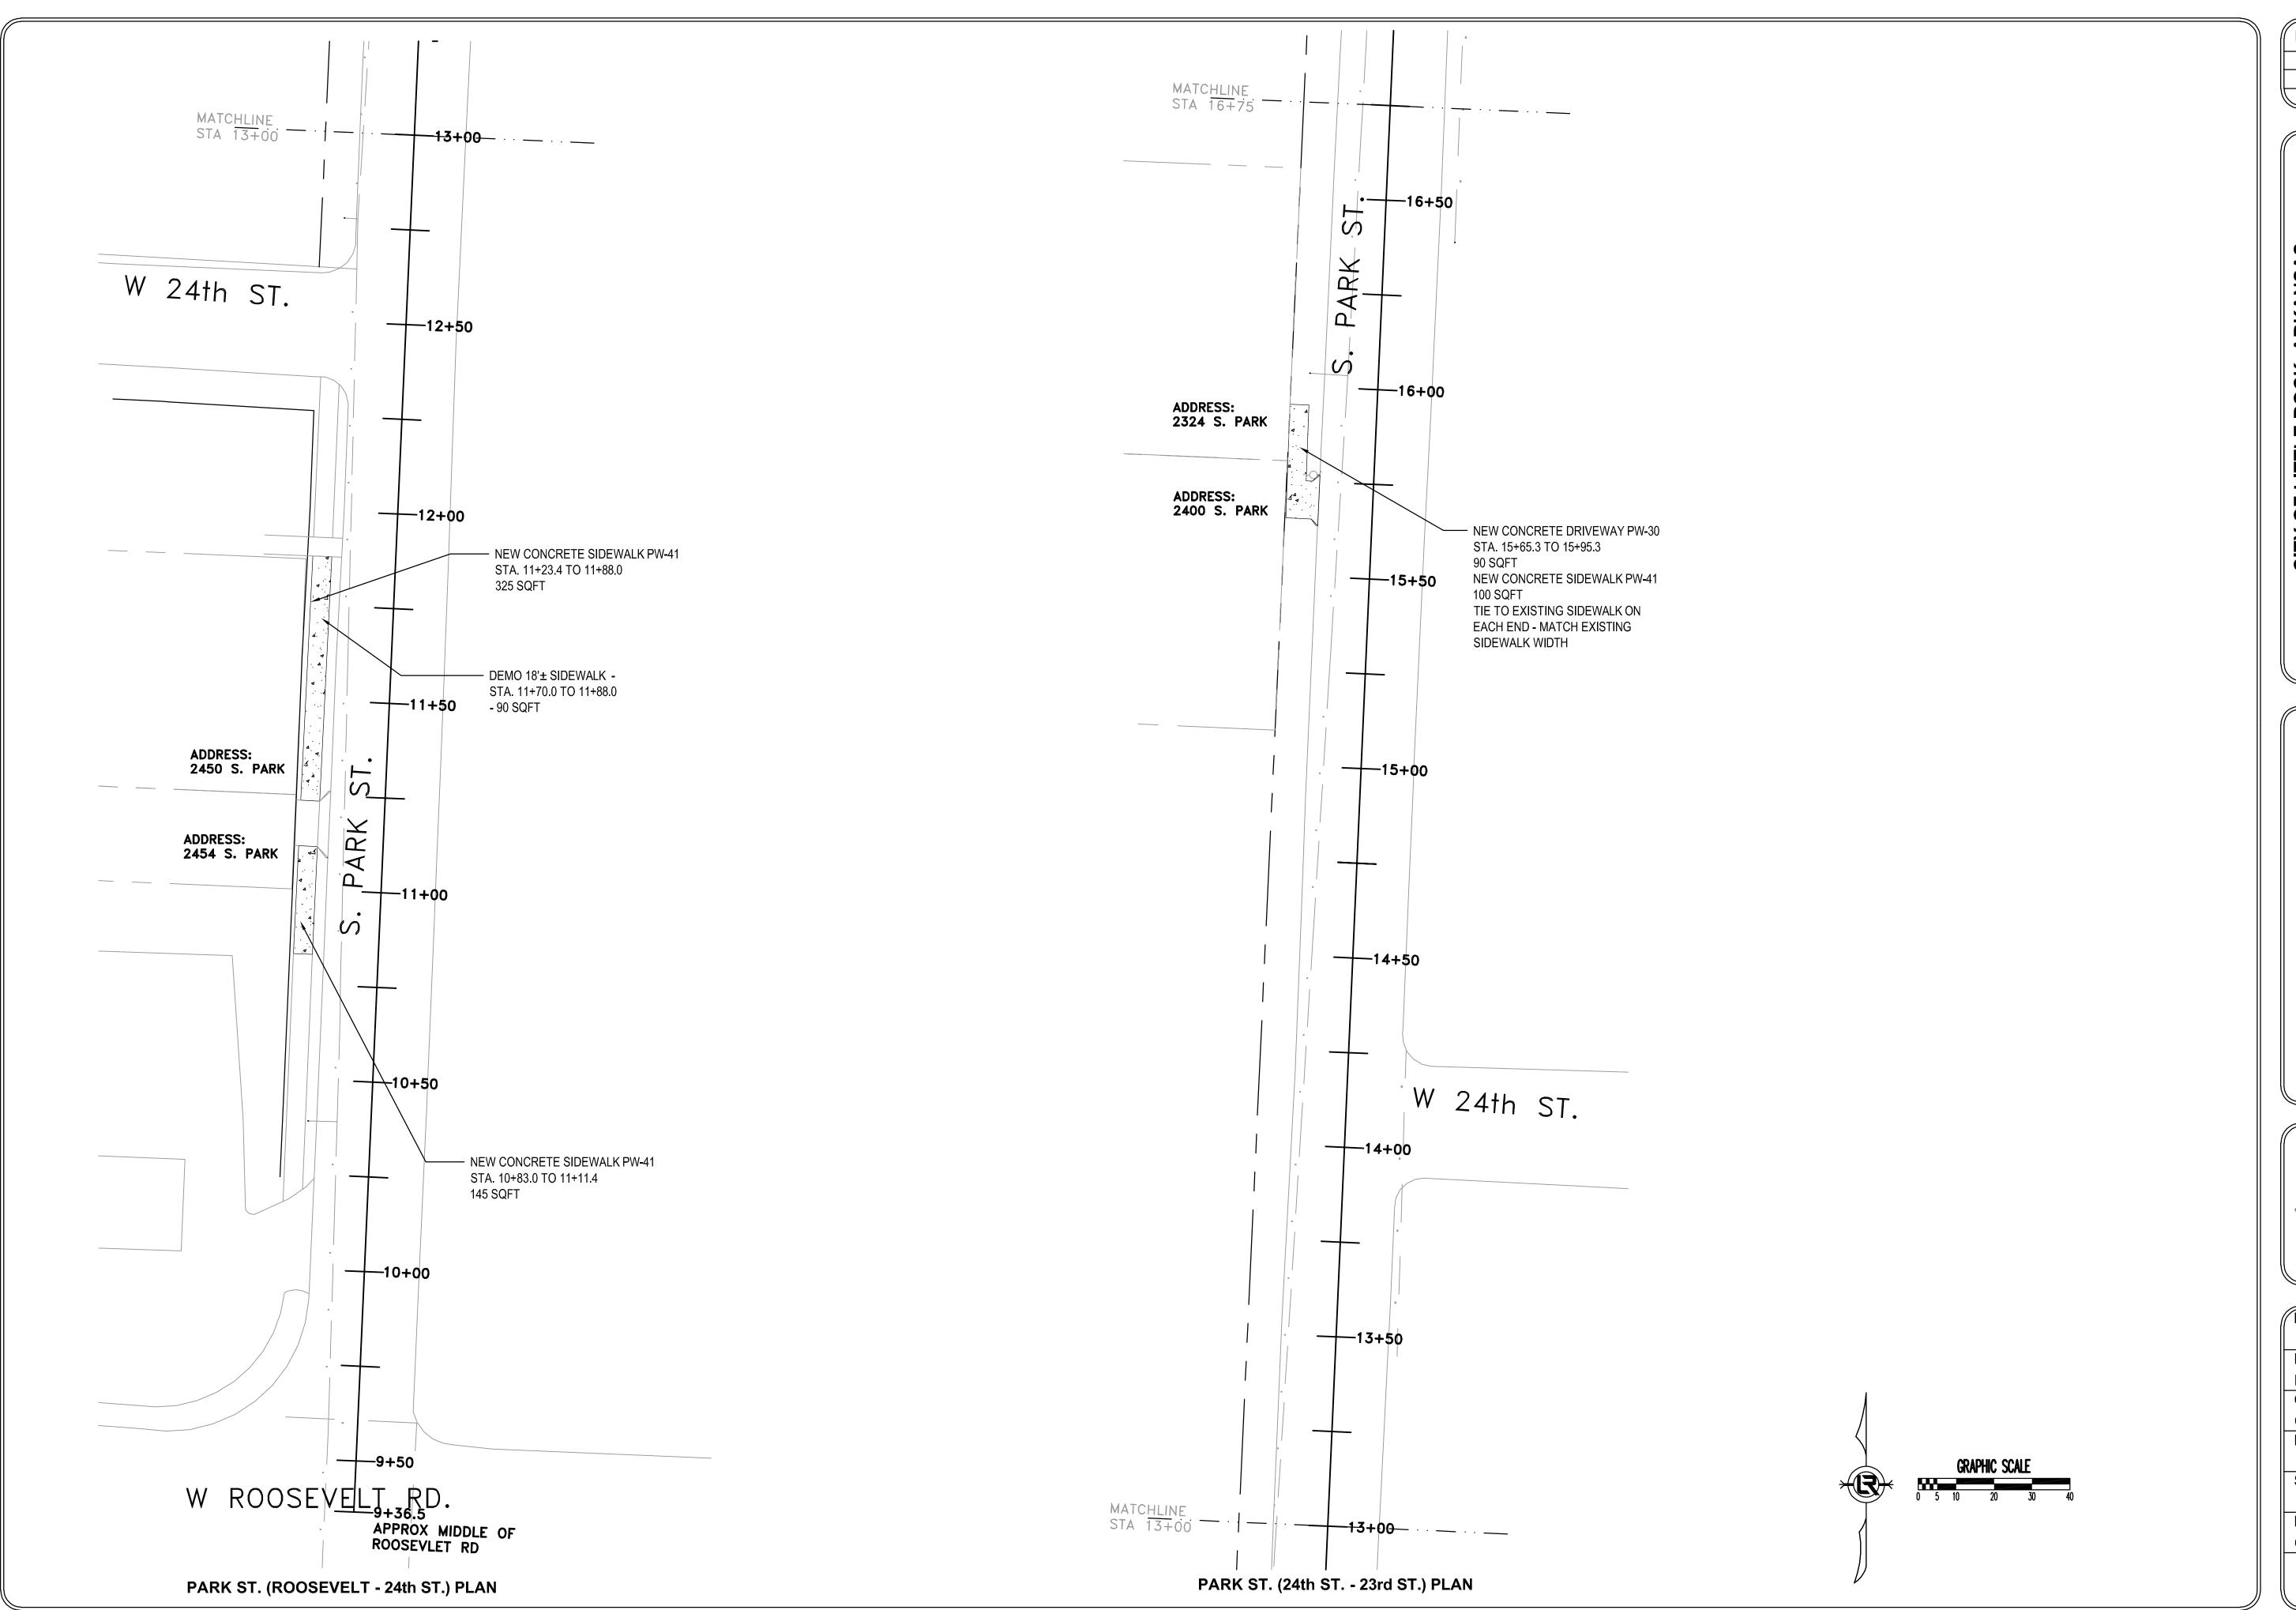

|              | INDEX                                              |
|--------------|----------------------------------------------------|
| SHEET<br>NO. | TITLE                                              |
| C1           | COVER SHEET                                        |
| C2           | LEGEND SHEET                                       |
| C3           | TYPICAL STREET SECTIONS                            |
| C4           | TYPICAL STREET SECTIONS                            |
| C5           | S. OAK ST. (16th - 17th) PLAN SHEET                |
| C6           | S. MONROE (26th - 28th) PLAN SHEET                 |
| C7           | 28th ST. / S. TYLER ST S. VAN BUREN ST. PLAN SHEET |
| C8           | 28th ST / S. VAN BUREN ST BOULEVARD ST. PLAN SHEET |
| C9           | 28th ST. / BOULEVARD ST MADISON ST. PLAN SHEET     |
| C10          | 28th ST. / MADISON ST ADAMS ST. PLAN SHEET         |
| C11          | 28th ST. / ADAMS ST PEYTON ST. PLAN SHEET          |
| C12          | PARK ST. / ROOSEVELT - 23rd. ST. PLAN SHEET        |
| C13          | PARK ST. / 23rd. ST 21st ST. PLAN SHEET            |
| C14          | PARK ST. / 21st ST 19th ST. PLAN SHEET             |
| C15          | PARK ST. / WRIGHT AVE - 17th ST. PLAN SHEET        |
| C16          | SOUTH OAK STREET DRIVEWAY PROFILES                 |
| C17          | SOUTH MONROE STREET DRIVEWAY PROFILES              |
| C18          | W. 28th STREET DRIVEWAY PROFILES 1                 |
| C19          | W. 28th STREET DRIVEWAY PROFILES 2                 |
| C20          | W. 28th STREET DRIVEWAY PROFILES 3                 |
| C21          | W. 28th STREET DRIVEWAY PROFILES 4                 |
| C22          | S. PARK ST. DRIVEWAY PROFILES 1                    |
| C23          | S. PARK ST. DRIVEWAY PROFILES 2                    |