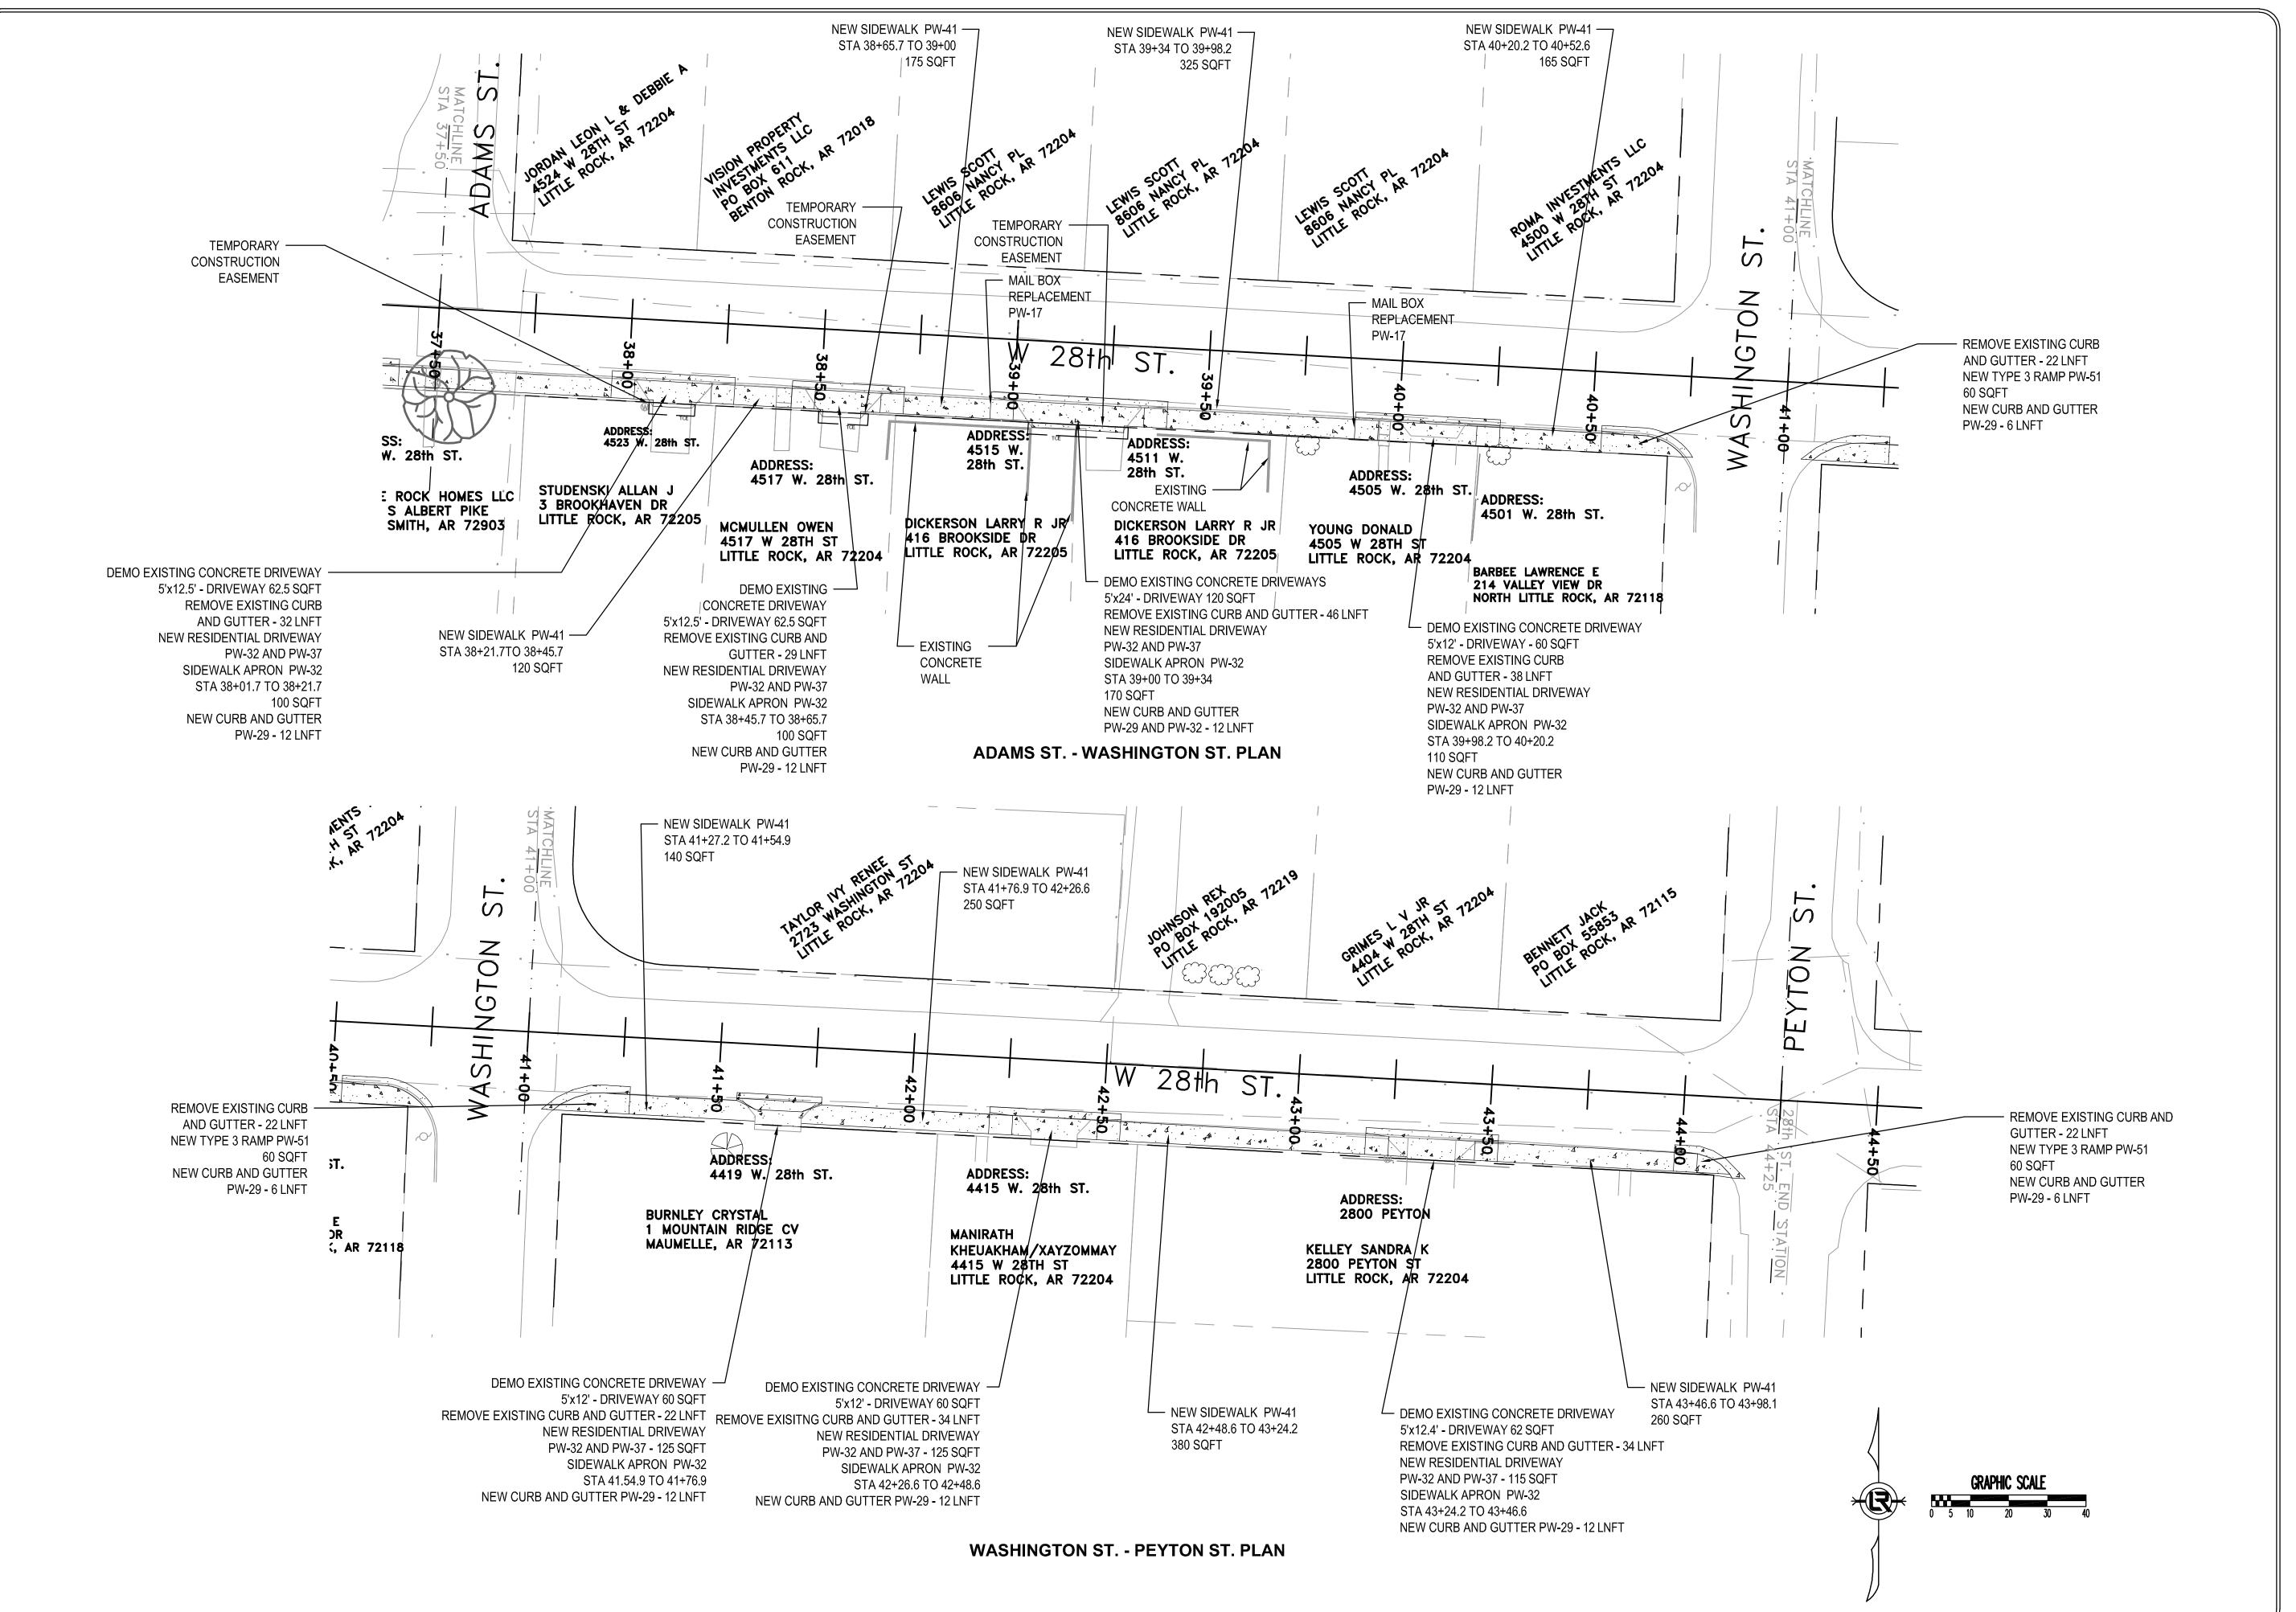

## CLR PROJECT 1-17-SW-401 WARD 1 SIDEWALKS

OAK STREET (16th -17th); 28th STREET (S. TYLER - PEYTON ST.); S. MONROE (26th - 28th); PARK ST. (DAISY GASTON BATES-ROOSEVELT (MISSING SECTIONS))

PROJECT LOCATION - WARD 1

|              | INDEX                                              |
|--------------|----------------------------------------------------|
| SHEET<br>NO. | TITLE                                              |
| C1           | COVER SHEET                                        |
| C2           | LEGEND SHEET                                       |
| C3           | TYPICAL STREET SECTIONS                            |
| C4           | TYPICAL STREET SECTIONS                            |
| C5           | S. OAK ST. (16th - 17th) PLAN SHEET                |
| C6           | S. MONROE (26th - 28th) PLAN SHEET                 |
| C7           | 28th ST. / S. TYLER ST S. VAN BUREN ST. PLAN SHEET |
| C8           | 28th ST / S. VAN BUREN ST BOULEVARD ST. PLAN SHEET |
| C9           | 28th ST. / BOULEVARD ST MADISON ST. PLAN SHEET     |
| C10          | 28th ST. / MADISON ST ADAMS ST. PLAN SHEET         |
| C11          | 28th ST. / ADAMS ST PEYTON ST. PLAN SHEET          |
| C12          | PARK ST. / ROOSEVELT - 23rd. ST. PLAN SHEET        |
| C13          | PARK ST. / 23rd. ST 21st ST. PLAN SHEET            |
| C14          | PARK ST. / 21st ST 19th ST. PLAN SHEET             |
| C15          | PARK ST. / WRIGHT AVE - 17th ST. PLAN SHEET        |
| C16          | SOUTH OAK STREET DRIVEWAY PROFILES                 |
| C17          | SOUTH MONROE STREET DRIVEWAY PROFILES              |
| C18          | W. 28th STREET DRIVEWAY PROFILES 1                 |
| C19          | W. 28th STREET DRIVEWAY PROFILES 2                 |
| C20          | W. 28th STREET DRIVEWAY PROFILES 3                 |
| C21          | W. 28th STREET DRIVEWAY PROFILES 4                 |
| C22          | S. PARK ST. DRIVEWAY PROFILES 1                    |
| C23          | S. PARK ST. DRIVEWAY PROFILES 2                    |