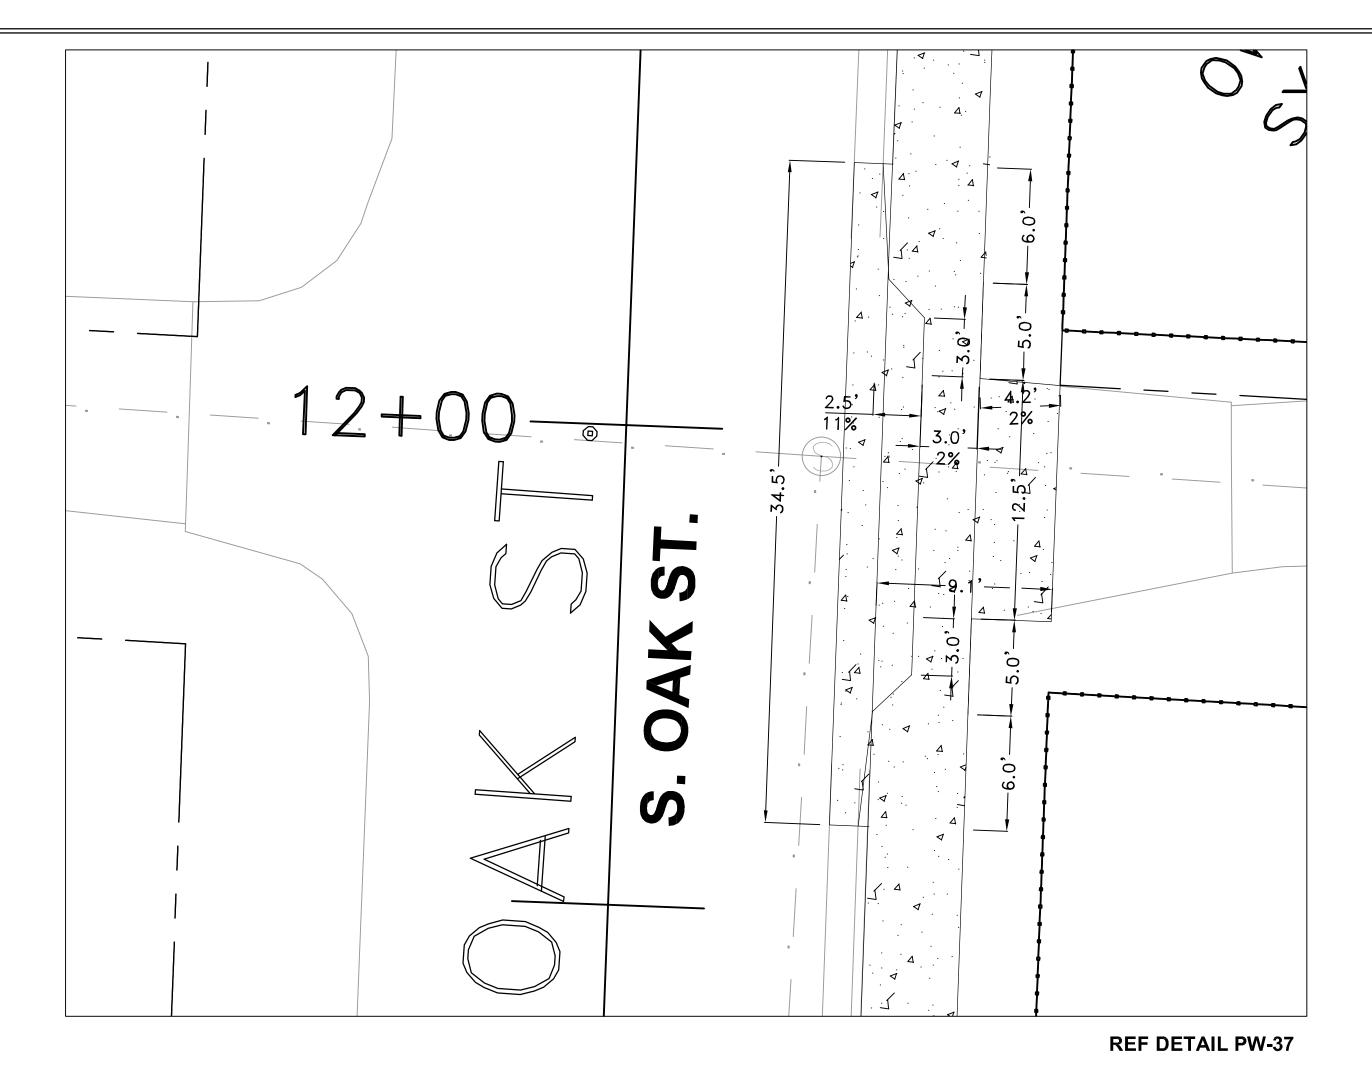

## CLR PROJECT 1-17-SW-401 WARD 1 SIDEWALKS

OAK STREET (16th -17th); 28th STREET (S. TYLER - PEYTON ST.); S. MONROE (26th - 28th); PARK ST. (DAISY GASTON BATES-ROOSEVELT (MISSING SECTIONS))

PROJECT LOCATION - WARD 1

|              | INDEX                                              |
|--------------|----------------------------------------------------|
| SHEET<br>NO. | TITLE                                              |
| C1           | COVER SHEET                                        |
| C2           | LEGEND SHEET                                       |
| C3           | TYPICAL STREET SECTIONS                            |
| C4           | TYPICAL STREET SECTIONS                            |
| C5           | S. OAK ST. (16th - 17th) PLAN SHEET                |
| C6           | S. MONROE (26th - 28th) PLAN SHEET                 |
| C7           | 28th ST. / S. TYLER ST S. VAN BUREN ST. PLAN SHEET |
| C8           | 28th ST / S. VAN BUREN ST BOULEVARD ST. PLAN SHEET |
| C9           | 28th ST. / BOULEVARD ST MADISON ST. PLAN SHEET     |
| C10          | 28th ST. / MADISON ST ADAMS ST. PLAN SHEET         |
| C11          | 28th ST. / ADAMS ST PEYTON ST. PLAN SHEET          |
| C12          | PARK ST. / ROOSEVELT - 23rd. ST. PLAN SHEET        |
| C13          | PARK ST. / 23rd. ST 21st ST. PLAN SHEET            |
| C14          | PARK ST. / 21st ST 19th ST. PLAN SHEET             |
| C15          | PARK ST. / WRIGHT AVE - 17th ST. PLAN SHEET        |
| C16          | SOUTH OAK STREET DRIVEWAY PROFILES                 |
| C17          | SOUTH MONROE STREET DRIVEWAY PROFILES              |
| C18          | W. 28th STREET DRIVEWAY PROFILES 1                 |
| C19          | W. 28th STREET DRIVEWAY PROFILES 2                 |
| C20          | W. 28th STREET DRIVEWAY PROFILES 3                 |
| C21          | W. 28th STREET DRIVEWAY PROFILES 4                 |
| C22          | S. PARK ST. DRIVEWAY PROFILES 1                    |
| C23          | S. PARK ST. DRIVEWAY PROFILES 2                    |