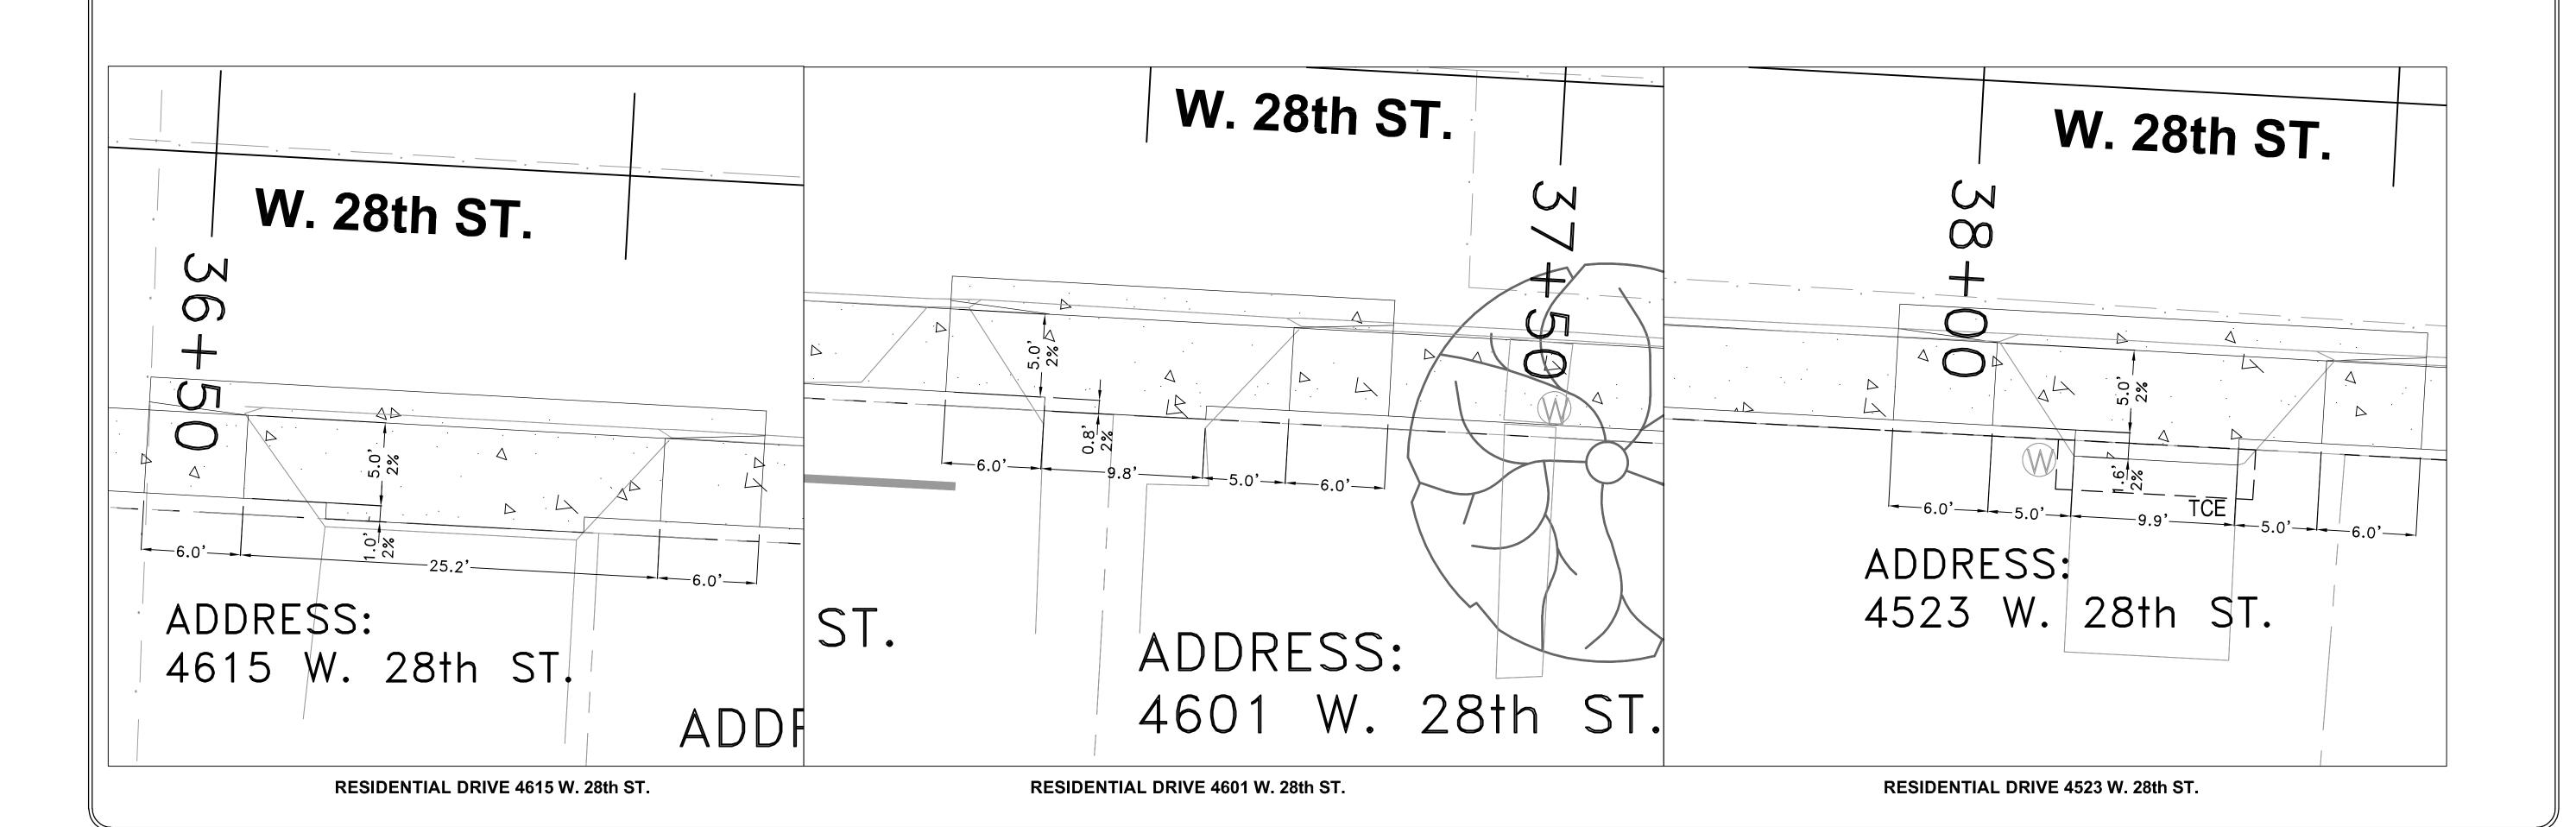

|              | INDEX                                              |
|--------------|----------------------------------------------------|
| SHEET<br>NO. | TITLE                                              |
| C1           | COVER SHEET                                        |
| C2           | LEGEND SHEET                                       |
| C3           | TYPICAL STREET SECTIONS                            |
| C4           | TYPICAL STREET SECTIONS                            |
| C5           | S. OAK ST. (16th - 17th) PLAN SHEET                |
| C6           | S. MONROE (26th - 28th) PLAN SHEET                 |
| C7           | 28th ST. / S. TYLER ST S. VAN BUREN ST. PLAN SHEET |
| C8           | 28th ST / S. VAN BUREN ST BOULEVARD ST. PLAN SHEET |
| C9           | 28th ST. / BOULEVARD ST MADISON ST. PLAN SHEET     |
| C10          | 28th ST. / MADISON ST ADAMS ST. PLAN SHEET         |
| C11          | 28th ST. / ADAMS ST PEYTON ST. PLAN SHEET          |
| C12          | PARK ST. / ROOSEVELT - 23rd. ST. PLAN SHEET        |
| C13          | PARK ST. / 23rd. ST 21st ST. PLAN SHEET            |
| C14          | PARK ST. / 21st ST 19th ST. PLAN SHEET             |
| C15          | PARK ST. / WRIGHT AVE - 17th ST. PLAN SHEET        |
| C16          | SOUTH OAK STREET DRIVEWAY PROFILES                 |
| C17          | SOUTH MONROE STREET DRIVEWAY PROFILES              |
| C18          | W. 28th STREET DRIVEWAY PROFILES 1                 |
| C19          | W. 28th STREET DRIVEWAY PROFILES 2                 |
| C20          | W. 28th STREET DRIVEWAY PROFILES 3                 |
| C21          | W. 28th STREET DRIVEWAY PROFILES 4                 |
| C22          | S. PARK ST. DRIVEWAY PROFILES 1                    |
| C23          | S. PARK ST. DRIVEWAY PROFILES 2                    |