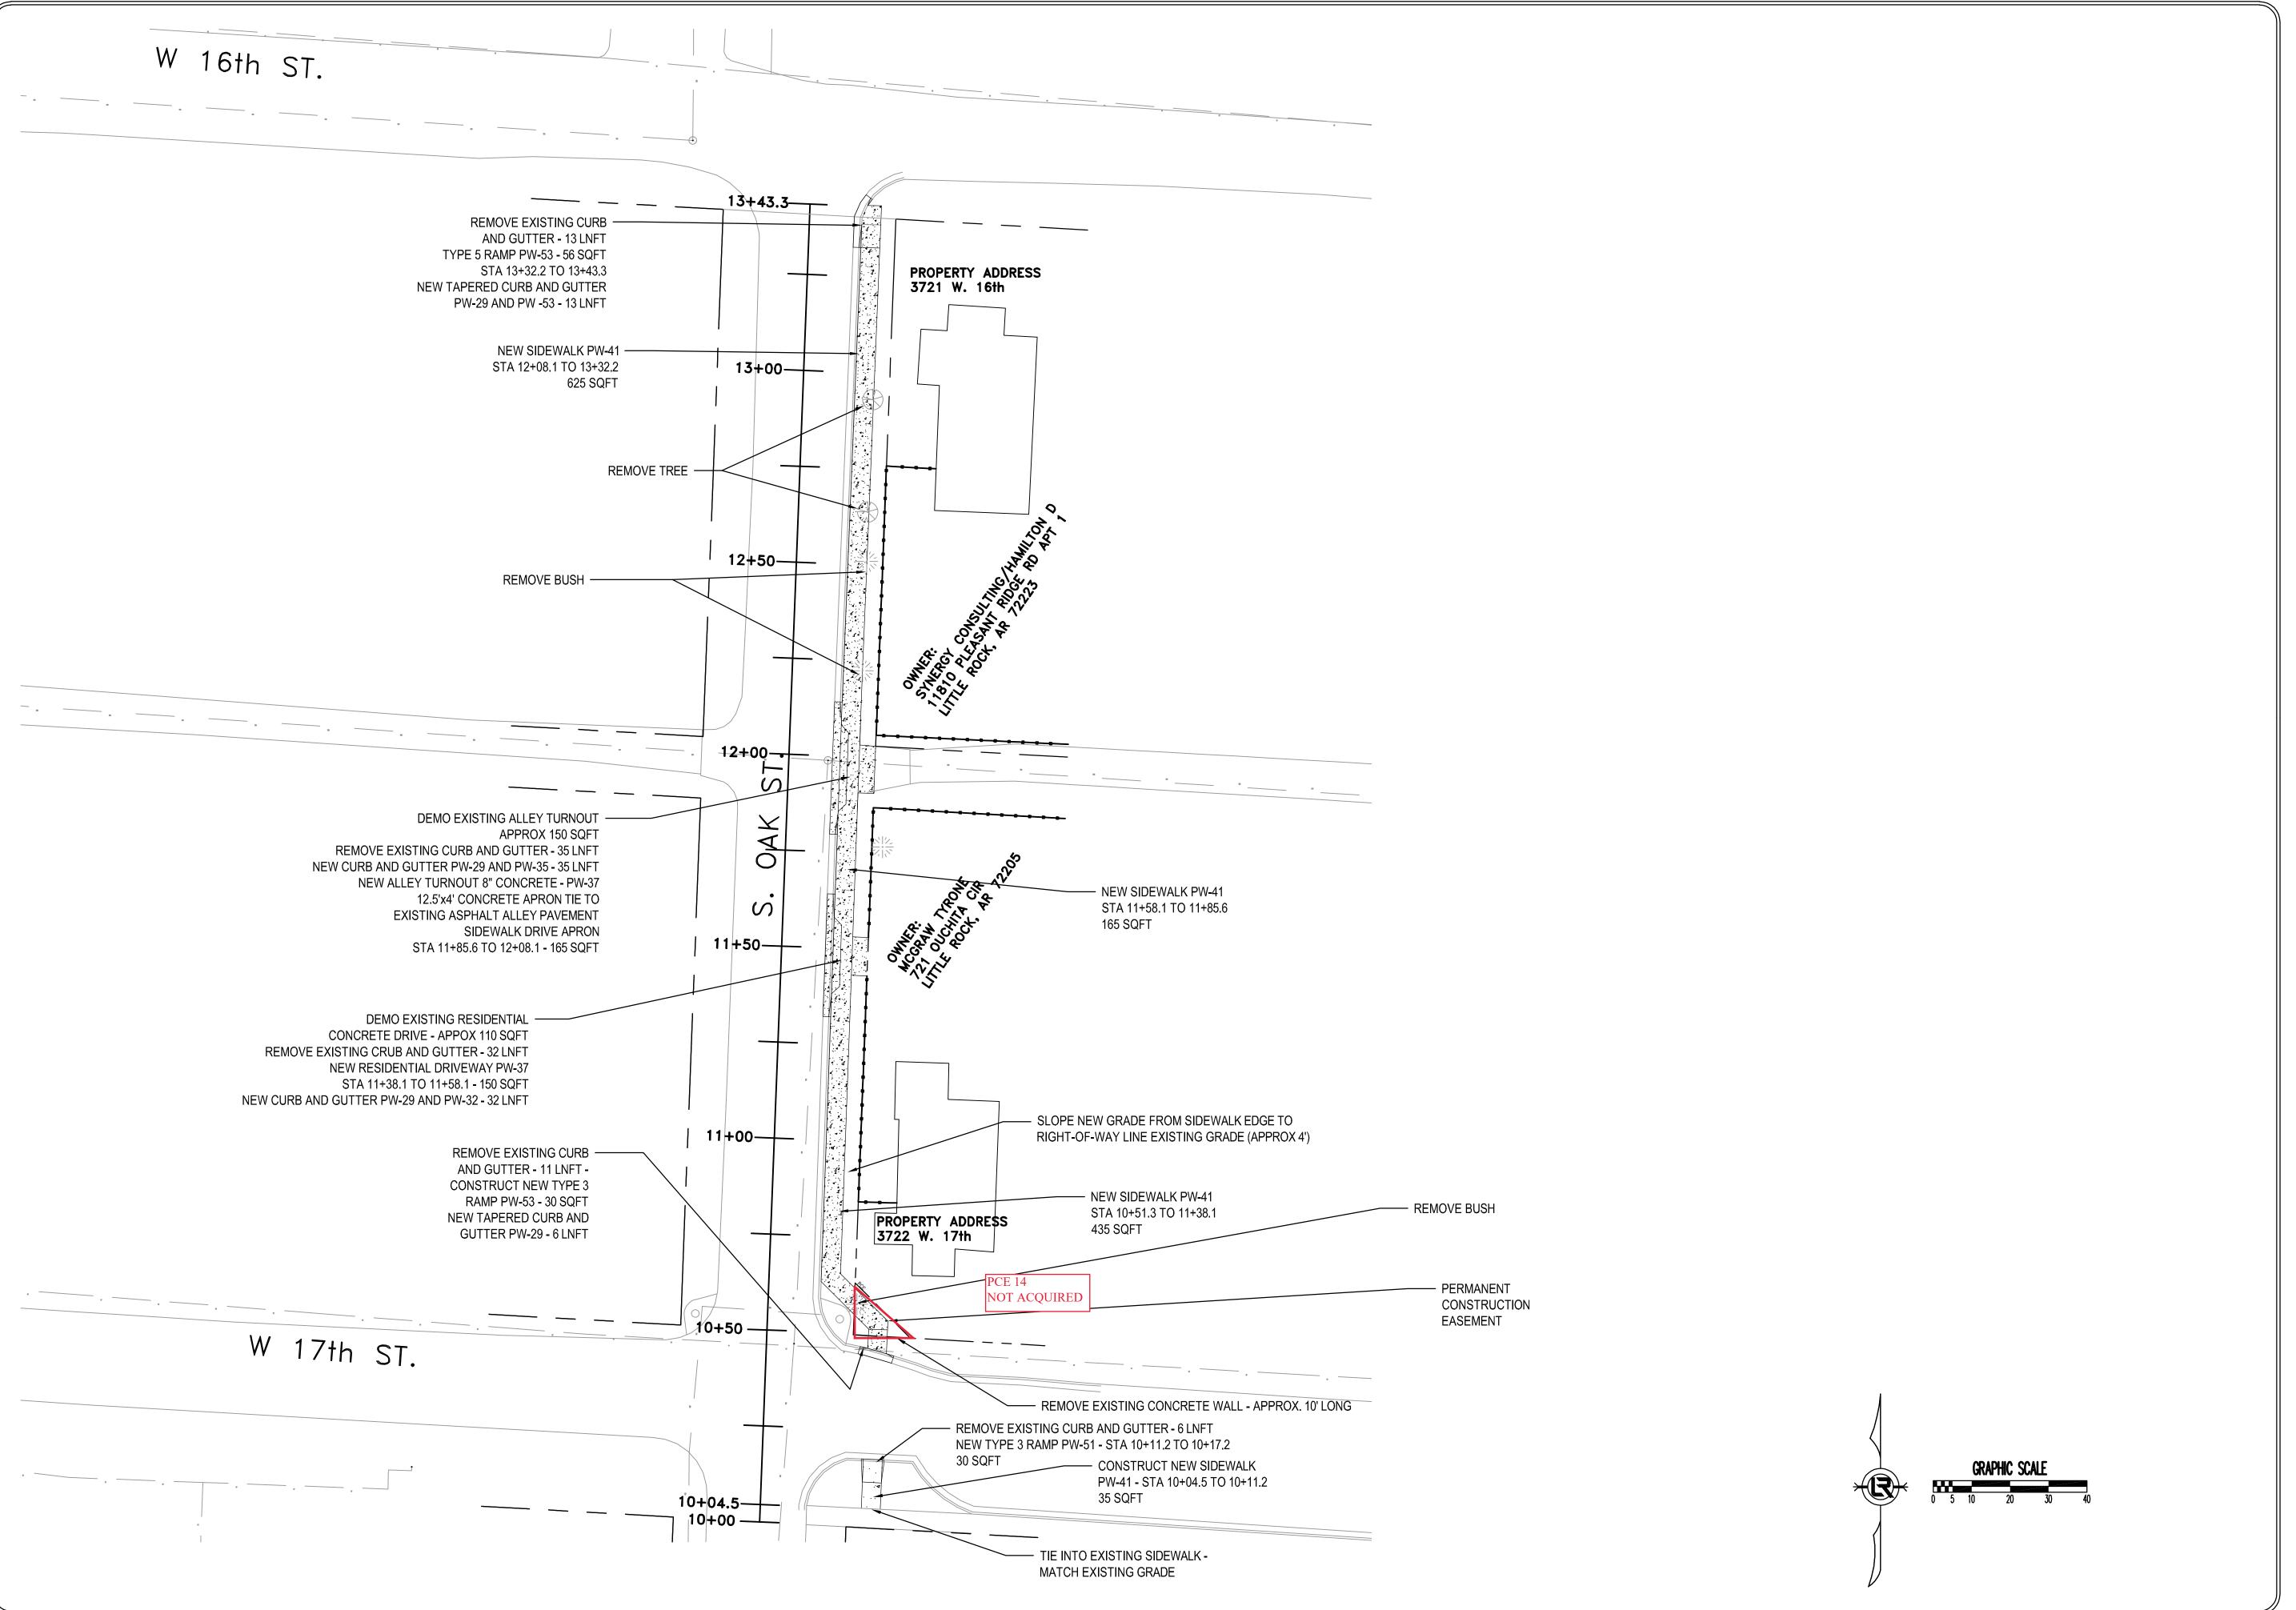

|              | INDEX                                              |
|--------------|----------------------------------------------------|
| SHEET<br>NO. | TITLE                                              |
| C1           | COVER SHEET                                        |
| C2           | LEGEND SHEET                                       |
| C3           | TYPICAL STREET SECTIONS                            |
| C4           | TYPICAL STREET SECTIONS                            |
| C5           | S. OAK ST. (16th - 17th) PLAN SHEET                |
| C6           | S. MONROE (26th - 28th) PLAN SHEET                 |
| C7           | 28th ST. / S. TYLER ST S. VAN BUREN ST. PLAN SHEET |
| C8           | 28th ST / S. VAN BUREN ST BOULEVARD ST. PLAN SHEET |
| C9           | 28th ST. / BOULEVARD ST MADISON ST. PLAN SHEET     |
| C10          | 28th ST. / MADISON ST ADAMS ST. PLAN SHEET         |
| C11          | 28th ST. / ADAMS ST PEYTON ST. PLAN SHEET          |
| C12          | PARK ST. / ROOSEVELT - 23rd. ST. PLAN SHEET        |
| C13          | PARK ST. / 23rd. ST 21st ST. PLAN SHEET            |
| C14          | PARK ST. / 21st ST 19th ST. PLAN SHEET             |
| C15          | PARK ST. / WRIGHT AVE - 17th ST. PLAN SHEET        |
| C16          | SOUTH OAK STREET DRIVEWAY PROFILES                 |
| C17          | SOUTH MONROE STREET DRIVEWAY PROFILES              |
| C18          | W. 28th STREET DRIVEWAY PROFILES 1                 |
| C19          | W. 28th STREET DRIVEWAY PROFILES 2                 |
| C20          | W. 28th STREET DRIVEWAY PROFILES 3                 |
| C21          | W. 28th STREET DRIVEWAY PROFILES 4                 |
| C22          | S. PARK ST. DRIVEWAY PROFILES 1                    |
| C23          | S. PARK ST. DRIVEWAY PROFILES 2                    |

**REVISIONS DATE** 

**ARKANSAS SIDEWALKS** LITTLE ROCK,

CITY OF

DRAWN BY DESIGNED CHECKED **CGW** 02-06-2020 SCALE N.T.S. PROJECT NO. CLR #17201 SHEET NO.

| PRICING OF ESTIMATED QUANTITIES                                     |                                                                                                                                                                                                                                                                                                                                                                                                                                                                                                                                                                                                                                                             | EER'S                                                                                                                                                                                                                                                                                                                                                                                                                                                                                                                                                                                                                                                                                                                                                                                                                         |
|---------------------------------------------------------------------|-------------------------------------------------------------------------------------------------------------------------------------------------------------------------------------------------------------------------------------------------------------------------------------------------------------------------------------------------------------------------------------------------------------------------------------------------------------------------------------------------------------------------------------------------------------------------------------------------------------------------------------------------------------|-------------------------------------------------------------------------------------------------------------------------------------------------------------------------------------------------------------------------------------------------------------------------------------------------------------------------------------------------------------------------------------------------------------------------------------------------------------------------------------------------------------------------------------------------------------------------------------------------------------------------------------------------------------------------------------------------------------------------------------------------------------------------------------------------------------------------------|
| CLR PROJECT #17201                                                  | ESTIMATE                                                                                                                                                                                                                                                                                                                                                                                                                                                                                                                                                                                                                                                    |                                                                                                                                                                                                                                                                                                                                                                                                                                                                                                                                                                                                                                                                                                                                                                                                                               |
| WARD 1 SIDEWALKS 1-17-SW-401                                        |                                                                                                                                                                                                                                                                                                                                                                                                                                                                                                                                                                                                                                                             |                                                                                                                                                                                                                                                                                                                                                                                                                                                                                                                                                                                                                                                                                                                                                                                                                               |
| 20-Dec-19                                                           |                                                                                                                                                                                                                                                                                                                                                                                                                                                                                                                                                                                                                                                             |                                                                                                                                                                                                                                                                                                                                                                                                                                                                                                                                                                                                                                                                                                                                                                                                                               |
| ITEM DESCRIPTION                                                    | UNIT                                                                                                                                                                                                                                                                                                                                                                                                                                                                                                                                                                                                                                                        | QUANTITY                                                                                                                                                                                                                                                                                                                                                                                                                                                                                                                                                                                                                                                                                                                                                                                                                      |
| SITE PREPARATION                                                    | LS                                                                                                                                                                                                                                                                                                                                                                                                                                                                                                                                                                                                                                                          | 1                                                                                                                                                                                                                                                                                                                                                                                                                                                                                                                                                                                                                                                                                                                                                                                                                             |
| UNCLASSIFIED EXCAVATION                                             | CY                                                                                                                                                                                                                                                                                                                                                                                                                                                                                                                                                                                                                                                          | 425                                                                                                                                                                                                                                                                                                                                                                                                                                                                                                                                                                                                                                                                                                                                                                                                                           |
| CONCRETE DRIVEWAY (6" THICK), STANDARD FINISH (PW-30)(PW-31)(PW-32) | SF                                                                                                                                                                                                                                                                                                                                                                                                                                                                                                                                                                                                                                                          | 5753                                                                                                                                                                                                                                                                                                                                                                                                                                                                                                                                                                                                                                                                                                                                                                                                                          |
| ALLEY TURNOUT (8"THICK) (PW-35)                                     | SF                                                                                                                                                                                                                                                                                                                                                                                                                                                                                                                                                                                                                                                          | 295                                                                                                                                                                                                                                                                                                                                                                                                                                                                                                                                                                                                                                                                                                                                                                                                                           |
| CONCRETE CURB AND GUTTER (CLASS 3) (PW-28)(PW-29)                   | LF                                                                                                                                                                                                                                                                                                                                                                                                                                                                                                                                                                                                                                                          | 742                                                                                                                                                                                                                                                                                                                                                                                                                                                                                                                                                                                                                                                                                                                                                                                                                           |
| CONCRETE SIDEWALK (4" THICK) (PW-41)(PW-42)                         | SF                                                                                                                                                                                                                                                                                                                                                                                                                                                                                                                                                                                                                                                          | 18680                                                                                                                                                                                                                                                                                                                                                                                                                                                                                                                                                                                                                                                                                                                                                                                                                         |
| CONCRETE SIDEWALK WITH CURB FACE (SEE DETAIL 1/C2)                  | SF                                                                                                                                                                                                                                                                                                                                                                                                                                                                                                                                                                                                                                                          | 535                                                                                                                                                                                                                                                                                                                                                                                                                                                                                                                                                                                                                                                                                                                                                                                                                           |
| CONCRETE SIDEWALK "TURN DOWN" WALL (PW-43)                          | SF                                                                                                                                                                                                                                                                                                                                                                                                                                                                                                                                                                                                                                                          | 695                                                                                                                                                                                                                                                                                                                                                                                                                                                                                                                                                                                                                                                                                                                                                                                                                           |
| CONCRETE SIDEWALK "TURN UP" WALL (PW-44)(PW-45)                     | SF                                                                                                                                                                                                                                                                                                                                                                                                                                                                                                                                                                                                                                                          | 866                                                                                                                                                                                                                                                                                                                                                                                                                                                                                                                                                                                                                                                                                                                                                                                                                           |
| REINFORCED CONCRETE RETAINING WALL (PW-54)                          | CY                                                                                                                                                                                                                                                                                                                                                                                                                                                                                                                                                                                                                                                          | 10                                                                                                                                                                                                                                                                                                                                                                                                                                                                                                                                                                                                                                                                                                                                                                                                                            |
| SOLID SODDING                                                       | SY                                                                                                                                                                                                                                                                                                                                                                                                                                                                                                                                                                                                                                                          | 3075                                                                                                                                                                                                                                                                                                                                                                                                                                                                                                                                                                                                                                                                                                                                                                                                                          |
| MAINTENANCE OF TRAFFIC                                              | LS                                                                                                                                                                                                                                                                                                                                                                                                                                                                                                                                                                                                                                                          | 4                                                                                                                                                                                                                                                                                                                                                                                                                                                                                                                                                                                                                                                                                                                                                                                                                             |
| HANDRAIL (PW-20)(PW-21)                                             | LF                                                                                                                                                                                                                                                                                                                                                                                                                                                                                                                                                                                                                                                          | 232                                                                                                                                                                                                                                                                                                                                                                                                                                                                                                                                                                                                                                                                                                                                                                                                                           |
| ACCESS RAMP (PW-48)(PW-49)(PW-51)(PW-52)(PW-53)                     | SF                                                                                                                                                                                                                                                                                                                                                                                                                                                                                                                                                                                                                                                          | 1223                                                                                                                                                                                                                                                                                                                                                                                                                                                                                                                                                                                                                                                                                                                                                                                                                          |
| FINAL CLEANUP                                                       | LS                                                                                                                                                                                                                                                                                                                                                                                                                                                                                                                                                                                                                                                          | 1                                                                                                                                                                                                                                                                                                                                                                                                                                                                                                                                                                                                                                                                                                                                                                                                                             |
| MAILBOX RELOCATION                                                  | EA                                                                                                                                                                                                                                                                                                                                                                                                                                                                                                                                                                                                                                                          | 5                                                                                                                                                                                                                                                                                                                                                                                                                                                                                                                                                                                                                                                                                                                                                                                                                             |
|                                                                     |                                                                                                                                                                                                                                                                                                                                                                                                                                                                                                                                                                                                                                                             |                                                                                                                                                                                                                                                                                                                                                                                                                                                                                                                                                                                                                                                                                                                                                                                                                               |
|                                                                     |                                                                                                                                                                                                                                                                                                                                                                                                                                                                                                                                                                                                                                                             |                                                                                                                                                                                                                                                                                                                                                                                                                                                                                                                                                                                                                                                                                                                                                                                                                               |
| CURB INLET - 4' BOX                                                 | EA                                                                                                                                                                                                                                                                                                                                                                                                                                                                                                                                                                                                                                                          | 1                                                                                                                                                                                                                                                                                                                                                                                                                                                                                                                                                                                                                                                                                                                                                                                                                             |
| STORM DRAIN PIPE, 15" CROSS DRAIN                                   | LF                                                                                                                                                                                                                                                                                                                                                                                                                                                                                                                                                                                                                                                          | 35                                                                                                                                                                                                                                                                                                                                                                                                                                                                                                                                                                                                                                                                                                                                                                                                                            |
|                                                                     |                                                                                                                                                                                                                                                                                                                                                                                                                                                                                                                                                                                                                                                             | 1                                                                                                                                                                                                                                                                                                                                                                                                                                                                                                                                                                                                                                                                                                                                                                                                                             |
|                                                                     |                                                                                                                                                                                                                                                                                                                                                                                                                                                                                                                                                                                                                                                             | 20<br>1                                                                                                                                                                                                                                                                                                                                                                                                                                                                                                                                                                                                                                                                                                                                                                                                                       |
|                                                                     | WARD 1 SIDEWALKS 1-17-SW-401  20-Dec-19  ITEM DESCRIPTION  SITE PREPARATION  UNCLASSIFIED EXCAVATION  CONCRETE DRIVEWAY (6" THICK), STANDARD FINISH (PW-30)(PW-31)(PW-32)  ALLEY TURNOUT (8"THICK) (PW-35)  CONCRETE CURB AND GUTTER (CLASS 3) (PW-28)(PW-29)  CONCRETE SIDEWALK (4" THICK) (PW-41)(PW-42)  CONCRETE SIDEWALK WITH CURB FACE (SEE DETAIL 1/C2)  CONCRETE SIDEWALK "TURN DOWN" WALL (PW-43)  CONCRETE SIDEWALK "TURN UP" WALL (PW-44)(PW-45)  REINFORCED CONCRETE RETAINING WALL (PW-54)  SOLID SODDING  MAINTENANCE OF TRAFFIC  HANDRAIL (PW-20)(PW-21)  ACCESS RAMP (PW-48)(PW-49)(PW-51)(PW-52)(PW-53)  FINAL CLEANUP  MAILBOX RELOCATION | WARD 1 SIDEWALKS 1-17-SW-401  20-Dec-19  ITEM DESCRIPTION  UNIT  SITE PREPARATION  UNCLASSIFIED EXCAVATION  CONCRETE DRIVEWAY (6" THICK), STANDARD FINISH (PW-30)(PW-31)(PW-32)  ALLEY TURNOUT (8"THICK)  CONCRETE CURB AND GUTTER (CLASS 3)  (PW-28)(PW-29)  CONCRETE SIDEWALK (4" THICK)  (PW-41)(PW-42)  SF  CONCRETE SIDEWALK (4" THICK)  CONCRETE SIDEWALK "WITH CURB FACE (SEE DETAIL 1/C2)  CONCRETE SIDEWALK "TURN DOWN" WALL (PW-43)  CONCRETE SIDEWALK "TURN UP" WALL (PW-44)(PW-45)  REINFORCED CONCRETE RETAINING WALL (PW-54)  SOLID SODDING  MAINTENANCE OF TRAFFIC  HANDRAIL (PW-20)(PW-21)  LF  ACCESS RAMP (PW-48)(PW-49)(PW-51)(PW-52)(PW-53)  FINAL CLEANUP  MAILBOX RELOCATION  CURB INLET - 4" BOX  STORM DRAIN PIPE, 15" CROSS DRAIN  TIE INTO EXISTING INLET  PAVEMENT REPAIRS (ASPHALT SURFACE) PW-25 |