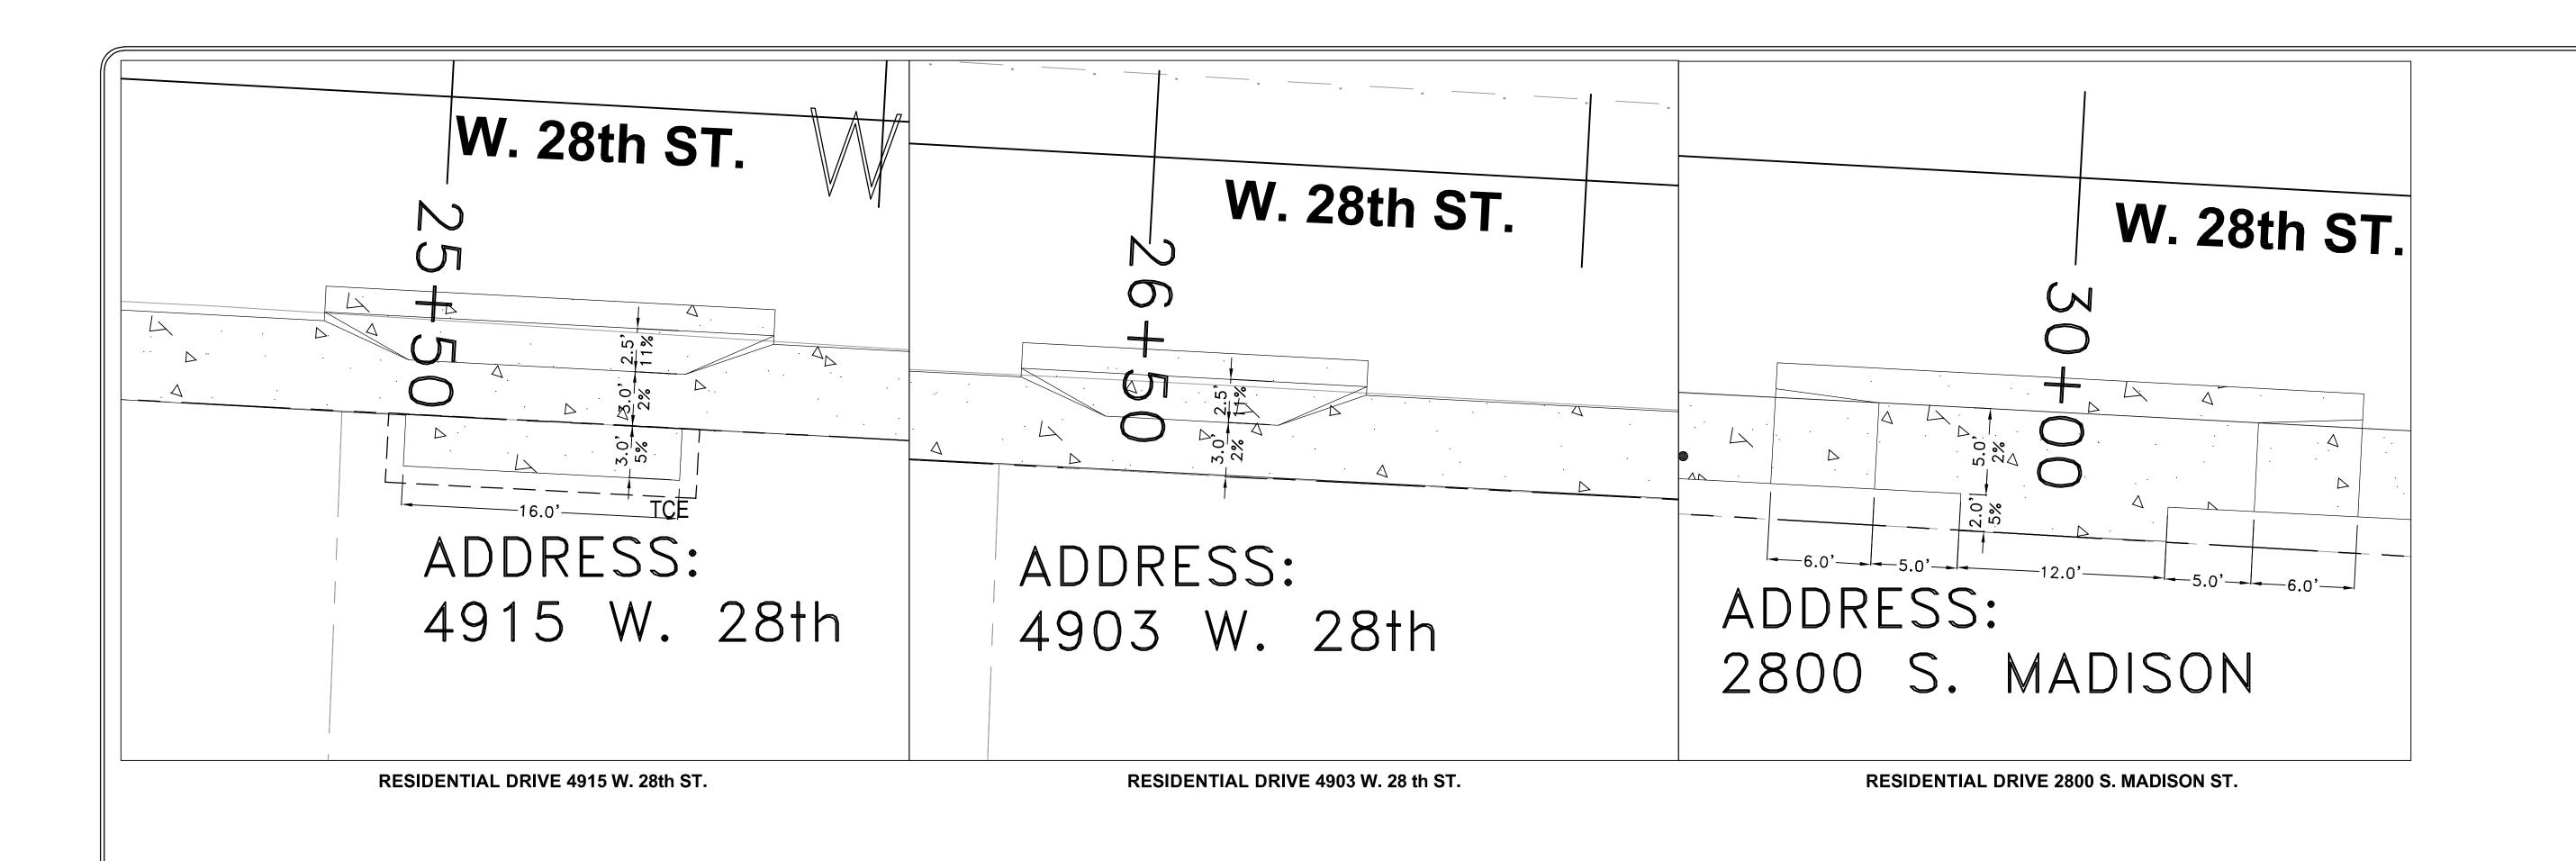

3. CONTRACTOR SHALL SAW CUT

PAVEMENTS AT REMOVAL LOCATIONS. 4. SEE DRIVEWAY PROFILE SHEETS FOR DRIVEWAY DETAILS.

5. CONTRACTOR SHALL REMOVE ALL DEMOLISHED CONCRETE AND EXCESS EXCAVATION FROM SITE.

WALK STEPS DETAIL NOT TO SCALE