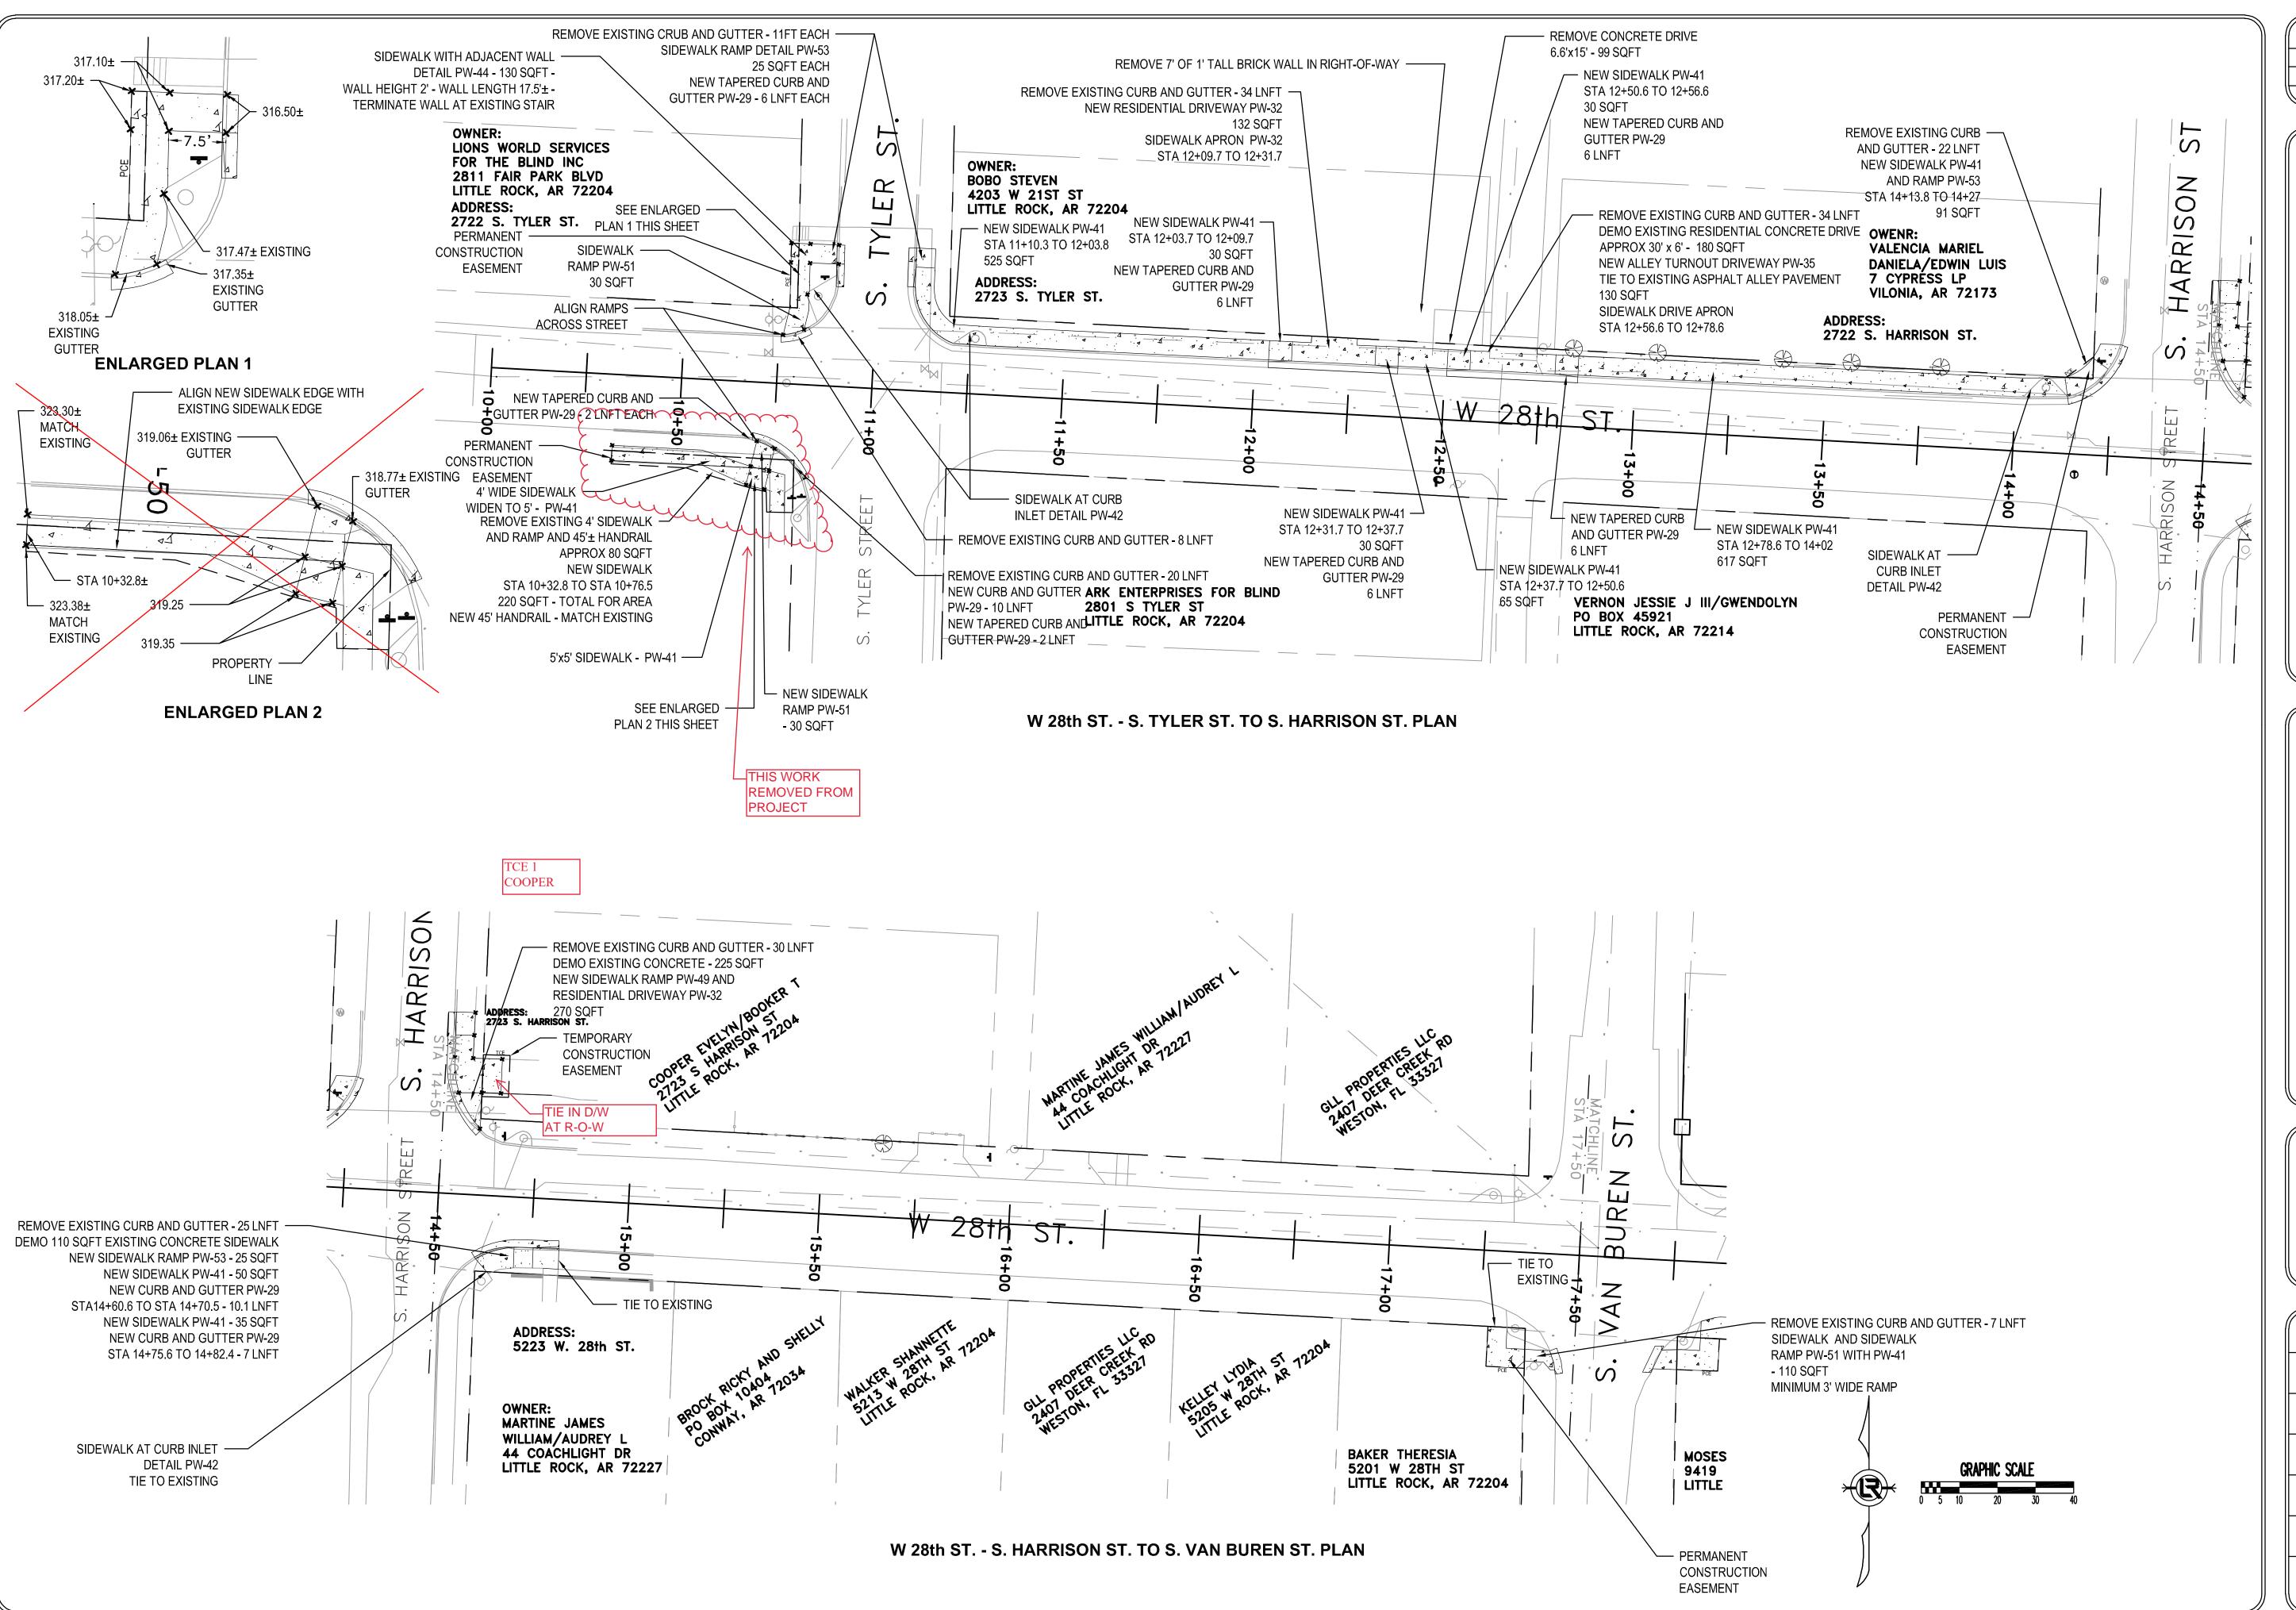

**REVISIONS DATE** 

**ARKANSAS SIDEWALKS** LITTLE ROCK,

CITY OF

DRAWN BY DESIGNED CHECKED **CGW** 02-06-2020 SCALE N.T.S. PROJECT NO. CLR #17201 SHEET NO.

| PRICING OF ESTIMATED QUANTITIES                                     |                                                                                                                                                                                                                                                                                                                                                                                                                                                                                                                                                                                                                                                             | EER'S                                                                                                                                                                                                                                                                                                                                                                                                                                                                                                                                                                                                                                                                                                                                                                                                                         |
|---------------------------------------------------------------------|-------------------------------------------------------------------------------------------------------------------------------------------------------------------------------------------------------------------------------------------------------------------------------------------------------------------------------------------------------------------------------------------------------------------------------------------------------------------------------------------------------------------------------------------------------------------------------------------------------------------------------------------------------------|-------------------------------------------------------------------------------------------------------------------------------------------------------------------------------------------------------------------------------------------------------------------------------------------------------------------------------------------------------------------------------------------------------------------------------------------------------------------------------------------------------------------------------------------------------------------------------------------------------------------------------------------------------------------------------------------------------------------------------------------------------------------------------------------------------------------------------|
| CLR PROJECT #17201                                                  | ESTIMATE                                                                                                                                                                                                                                                                                                                                                                                                                                                                                                                                                                                                                                                    |                                                                                                                                                                                                                                                                                                                                                                                                                                                                                                                                                                                                                                                                                                                                                                                                                               |
| WARD 1 SIDEWALKS 1-17-SW-401                                        |                                                                                                                                                                                                                                                                                                                                                                                                                                                                                                                                                                                                                                                             |                                                                                                                                                                                                                                                                                                                                                                                                                                                                                                                                                                                                                                                                                                                                                                                                                               |
| 20-Dec-19                                                           |                                                                                                                                                                                                                                                                                                                                                                                                                                                                                                                                                                                                                                                             |                                                                                                                                                                                                                                                                                                                                                                                                                                                                                                                                                                                                                                                                                                                                                                                                                               |
| ITEM DESCRIPTION                                                    | UNIT                                                                                                                                                                                                                                                                                                                                                                                                                                                                                                                                                                                                                                                        | QUANTITY                                                                                                                                                                                                                                                                                                                                                                                                                                                                                                                                                                                                                                                                                                                                                                                                                      |
| SITE PREPARATION                                                    | LS                                                                                                                                                                                                                                                                                                                                                                                                                                                                                                                                                                                                                                                          | 1                                                                                                                                                                                                                                                                                                                                                                                                                                                                                                                                                                                                                                                                                                                                                                                                                             |
| UNCLASSIFIED EXCAVATION                                             | CY                                                                                                                                                                                                                                                                                                                                                                                                                                                                                                                                                                                                                                                          | 425                                                                                                                                                                                                                                                                                                                                                                                                                                                                                                                                                                                                                                                                                                                                                                                                                           |
| CONCRETE DRIVEWAY (6" THICK), STANDARD FINISH (PW-30)(PW-31)(PW-32) | SF                                                                                                                                                                                                                                                                                                                                                                                                                                                                                                                                                                                                                                                          | 5753                                                                                                                                                                                                                                                                                                                                                                                                                                                                                                                                                                                                                                                                                                                                                                                                                          |
| ALLEY TURNOUT (8"THICK) (PW-35)                                     | SF                                                                                                                                                                                                                                                                                                                                                                                                                                                                                                                                                                                                                                                          | 295                                                                                                                                                                                                                                                                                                                                                                                                                                                                                                                                                                                                                                                                                                                                                                                                                           |
| CONCRETE CURB AND GUTTER (CLASS 3) (PW-28)(PW-29)                   | LF                                                                                                                                                                                                                                                                                                                                                                                                                                                                                                                                                                                                                                                          | 742                                                                                                                                                                                                                                                                                                                                                                                                                                                                                                                                                                                                                                                                                                                                                                                                                           |
| CONCRETE SIDEWALK (4" THICK) (PW-41)(PW-42)                         | SF                                                                                                                                                                                                                                                                                                                                                                                                                                                                                                                                                                                                                                                          | 18680                                                                                                                                                                                                                                                                                                                                                                                                                                                                                                                                                                                                                                                                                                                                                                                                                         |
| CONCRETE SIDEWALK WITH CURB FACE (SEE DETAIL 1/C2)                  | SF                                                                                                                                                                                                                                                                                                                                                                                                                                                                                                                                                                                                                                                          | 535                                                                                                                                                                                                                                                                                                                                                                                                                                                                                                                                                                                                                                                                                                                                                                                                                           |
| CONCRETE SIDEWALK "TURN DOWN" WALL (PW-43)                          | SF                                                                                                                                                                                                                                                                                                                                                                                                                                                                                                                                                                                                                                                          | 695                                                                                                                                                                                                                                                                                                                                                                                                                                                                                                                                                                                                                                                                                                                                                                                                                           |
| CONCRETE SIDEWALK "TURN UP" WALL (PW-44)(PW-45)                     | SF                                                                                                                                                                                                                                                                                                                                                                                                                                                                                                                                                                                                                                                          | 866                                                                                                                                                                                                                                                                                                                                                                                                                                                                                                                                                                                                                                                                                                                                                                                                                           |
| REINFORCED CONCRETE RETAINING WALL (PW-54)                          | CY                                                                                                                                                                                                                                                                                                                                                                                                                                                                                                                                                                                                                                                          | 10                                                                                                                                                                                                                                                                                                                                                                                                                                                                                                                                                                                                                                                                                                                                                                                                                            |
| SOLID SODDING                                                       | SY                                                                                                                                                                                                                                                                                                                                                                                                                                                                                                                                                                                                                                                          | 3075                                                                                                                                                                                                                                                                                                                                                                                                                                                                                                                                                                                                                                                                                                                                                                                                                          |
| MAINTENANCE OF TRAFFIC                                              | LS                                                                                                                                                                                                                                                                                                                                                                                                                                                                                                                                                                                                                                                          | 4                                                                                                                                                                                                                                                                                                                                                                                                                                                                                                                                                                                                                                                                                                                                                                                                                             |
| HANDRAIL (PW-20)(PW-21)                                             | LF                                                                                                                                                                                                                                                                                                                                                                                                                                                                                                                                                                                                                                                          | 232                                                                                                                                                                                                                                                                                                                                                                                                                                                                                                                                                                                                                                                                                                                                                                                                                           |
| ACCESS RAMP (PW-48)(PW-49)(PW-51)(PW-52)(PW-53)                     | SF                                                                                                                                                                                                                                                                                                                                                                                                                                                                                                                                                                                                                                                          | 1223                                                                                                                                                                                                                                                                                                                                                                                                                                                                                                                                                                                                                                                                                                                                                                                                                          |
| FINAL CLEANUP                                                       | LS                                                                                                                                                                                                                                                                                                                                                                                                                                                                                                                                                                                                                                                          | 1                                                                                                                                                                                                                                                                                                                                                                                                                                                                                                                                                                                                                                                                                                                                                                                                                             |
| MAILBOX RELOCATION                                                  | EA                                                                                                                                                                                                                                                                                                                                                                                                                                                                                                                                                                                                                                                          | 5                                                                                                                                                                                                                                                                                                                                                                                                                                                                                                                                                                                                                                                                                                                                                                                                                             |
|                                                                     |                                                                                                                                                                                                                                                                                                                                                                                                                                                                                                                                                                                                                                                             |                                                                                                                                                                                                                                                                                                                                                                                                                                                                                                                                                                                                                                                                                                                                                                                                                               |
|                                                                     |                                                                                                                                                                                                                                                                                                                                                                                                                                                                                                                                                                                                                                                             |                                                                                                                                                                                                                                                                                                                                                                                                                                                                                                                                                                                                                                                                                                                                                                                                                               |
| CURB INLET - 4' BOX                                                 | EA                                                                                                                                                                                                                                                                                                                                                                                                                                                                                                                                                                                                                                                          | 1                                                                                                                                                                                                                                                                                                                                                                                                                                                                                                                                                                                                                                                                                                                                                                                                                             |
| STORM DRAIN PIPE, 15" CROSS DRAIN                                   | LF                                                                                                                                                                                                                                                                                                                                                                                                                                                                                                                                                                                                                                                          | 35                                                                                                                                                                                                                                                                                                                                                                                                                                                                                                                                                                                                                                                                                                                                                                                                                            |
|                                                                     |                                                                                                                                                                                                                                                                                                                                                                                                                                                                                                                                                                                                                                                             | 1                                                                                                                                                                                                                                                                                                                                                                                                                                                                                                                                                                                                                                                                                                                                                                                                                             |
|                                                                     |                                                                                                                                                                                                                                                                                                                                                                                                                                                                                                                                                                                                                                                             | 20<br>1                                                                                                                                                                                                                                                                                                                                                                                                                                                                                                                                                                                                                                                                                                                                                                                                                       |
|                                                                     | WARD 1 SIDEWALKS 1-17-SW-401  20-Dec-19  ITEM DESCRIPTION  SITE PREPARATION  UNCLASSIFIED EXCAVATION  CONCRETE DRIVEWAY (6" THICK), STANDARD FINISH (PW-30)(PW-31)(PW-32)  ALLEY TURNOUT (8"THICK) (PW-35)  CONCRETE CURB AND GUTTER (CLASS 3) (PW-28)(PW-29)  CONCRETE SIDEWALK (4" THICK) (PW-41)(PW-42)  CONCRETE SIDEWALK WITH CURB FACE (SEE DETAIL 1/C2)  CONCRETE SIDEWALK "TURN DOWN" WALL (PW-43)  CONCRETE SIDEWALK "TURN UP" WALL (PW-44)(PW-45)  REINFORCED CONCRETE RETAINING WALL (PW-54)  SOLID SODDING  MAINTENANCE OF TRAFFIC  HANDRAIL (PW-20)(PW-21)  ACCESS RAMP (PW-48)(PW-49)(PW-51)(PW-52)(PW-53)  FINAL CLEANUP  MAILBOX RELOCATION | WARD 1 SIDEWALKS 1-17-SW-401  20-Dec-19  ITEM DESCRIPTION  UNIT  SITE PREPARATION  UNCLASSIFIED EXCAVATION  CONCRETE DRIVEWAY (6" THICK), STANDARD FINISH (PW-30)(PW-31)(PW-32)  ALLEY TURNOUT (8"THICK)  CONCRETE CURB AND GUTTER (CLASS 3)  (PW-28)(PW-29)  CONCRETE SIDEWALK (4" THICK)  (PW-41)(PW-42)  SF  CONCRETE SIDEWALK (4" THICK)  CONCRETE SIDEWALK "WITH CURB FACE (SEE DETAIL 1/C2)  CONCRETE SIDEWALK "TURN DOWN" WALL (PW-43)  CONCRETE SIDEWALK "TURN UP" WALL (PW-44)(PW-45)  REINFORCED CONCRETE RETAINING WALL (PW-54)  SOLID SODDING  MAINTENANCE OF TRAFFIC  HANDRAIL (PW-20)(PW-21)  LF  ACCESS RAMP (PW-48)(PW-49)(PW-51)(PW-52)(PW-53)  FINAL CLEANUP  MAILBOX RELOCATION  CURB INLET - 4" BOX  STORM DRAIN PIPE, 15" CROSS DRAIN  TIE INTO EXISTING INLET  PAVEMENT REPAIRS (ASPHALT SURFACE) PW-25 |