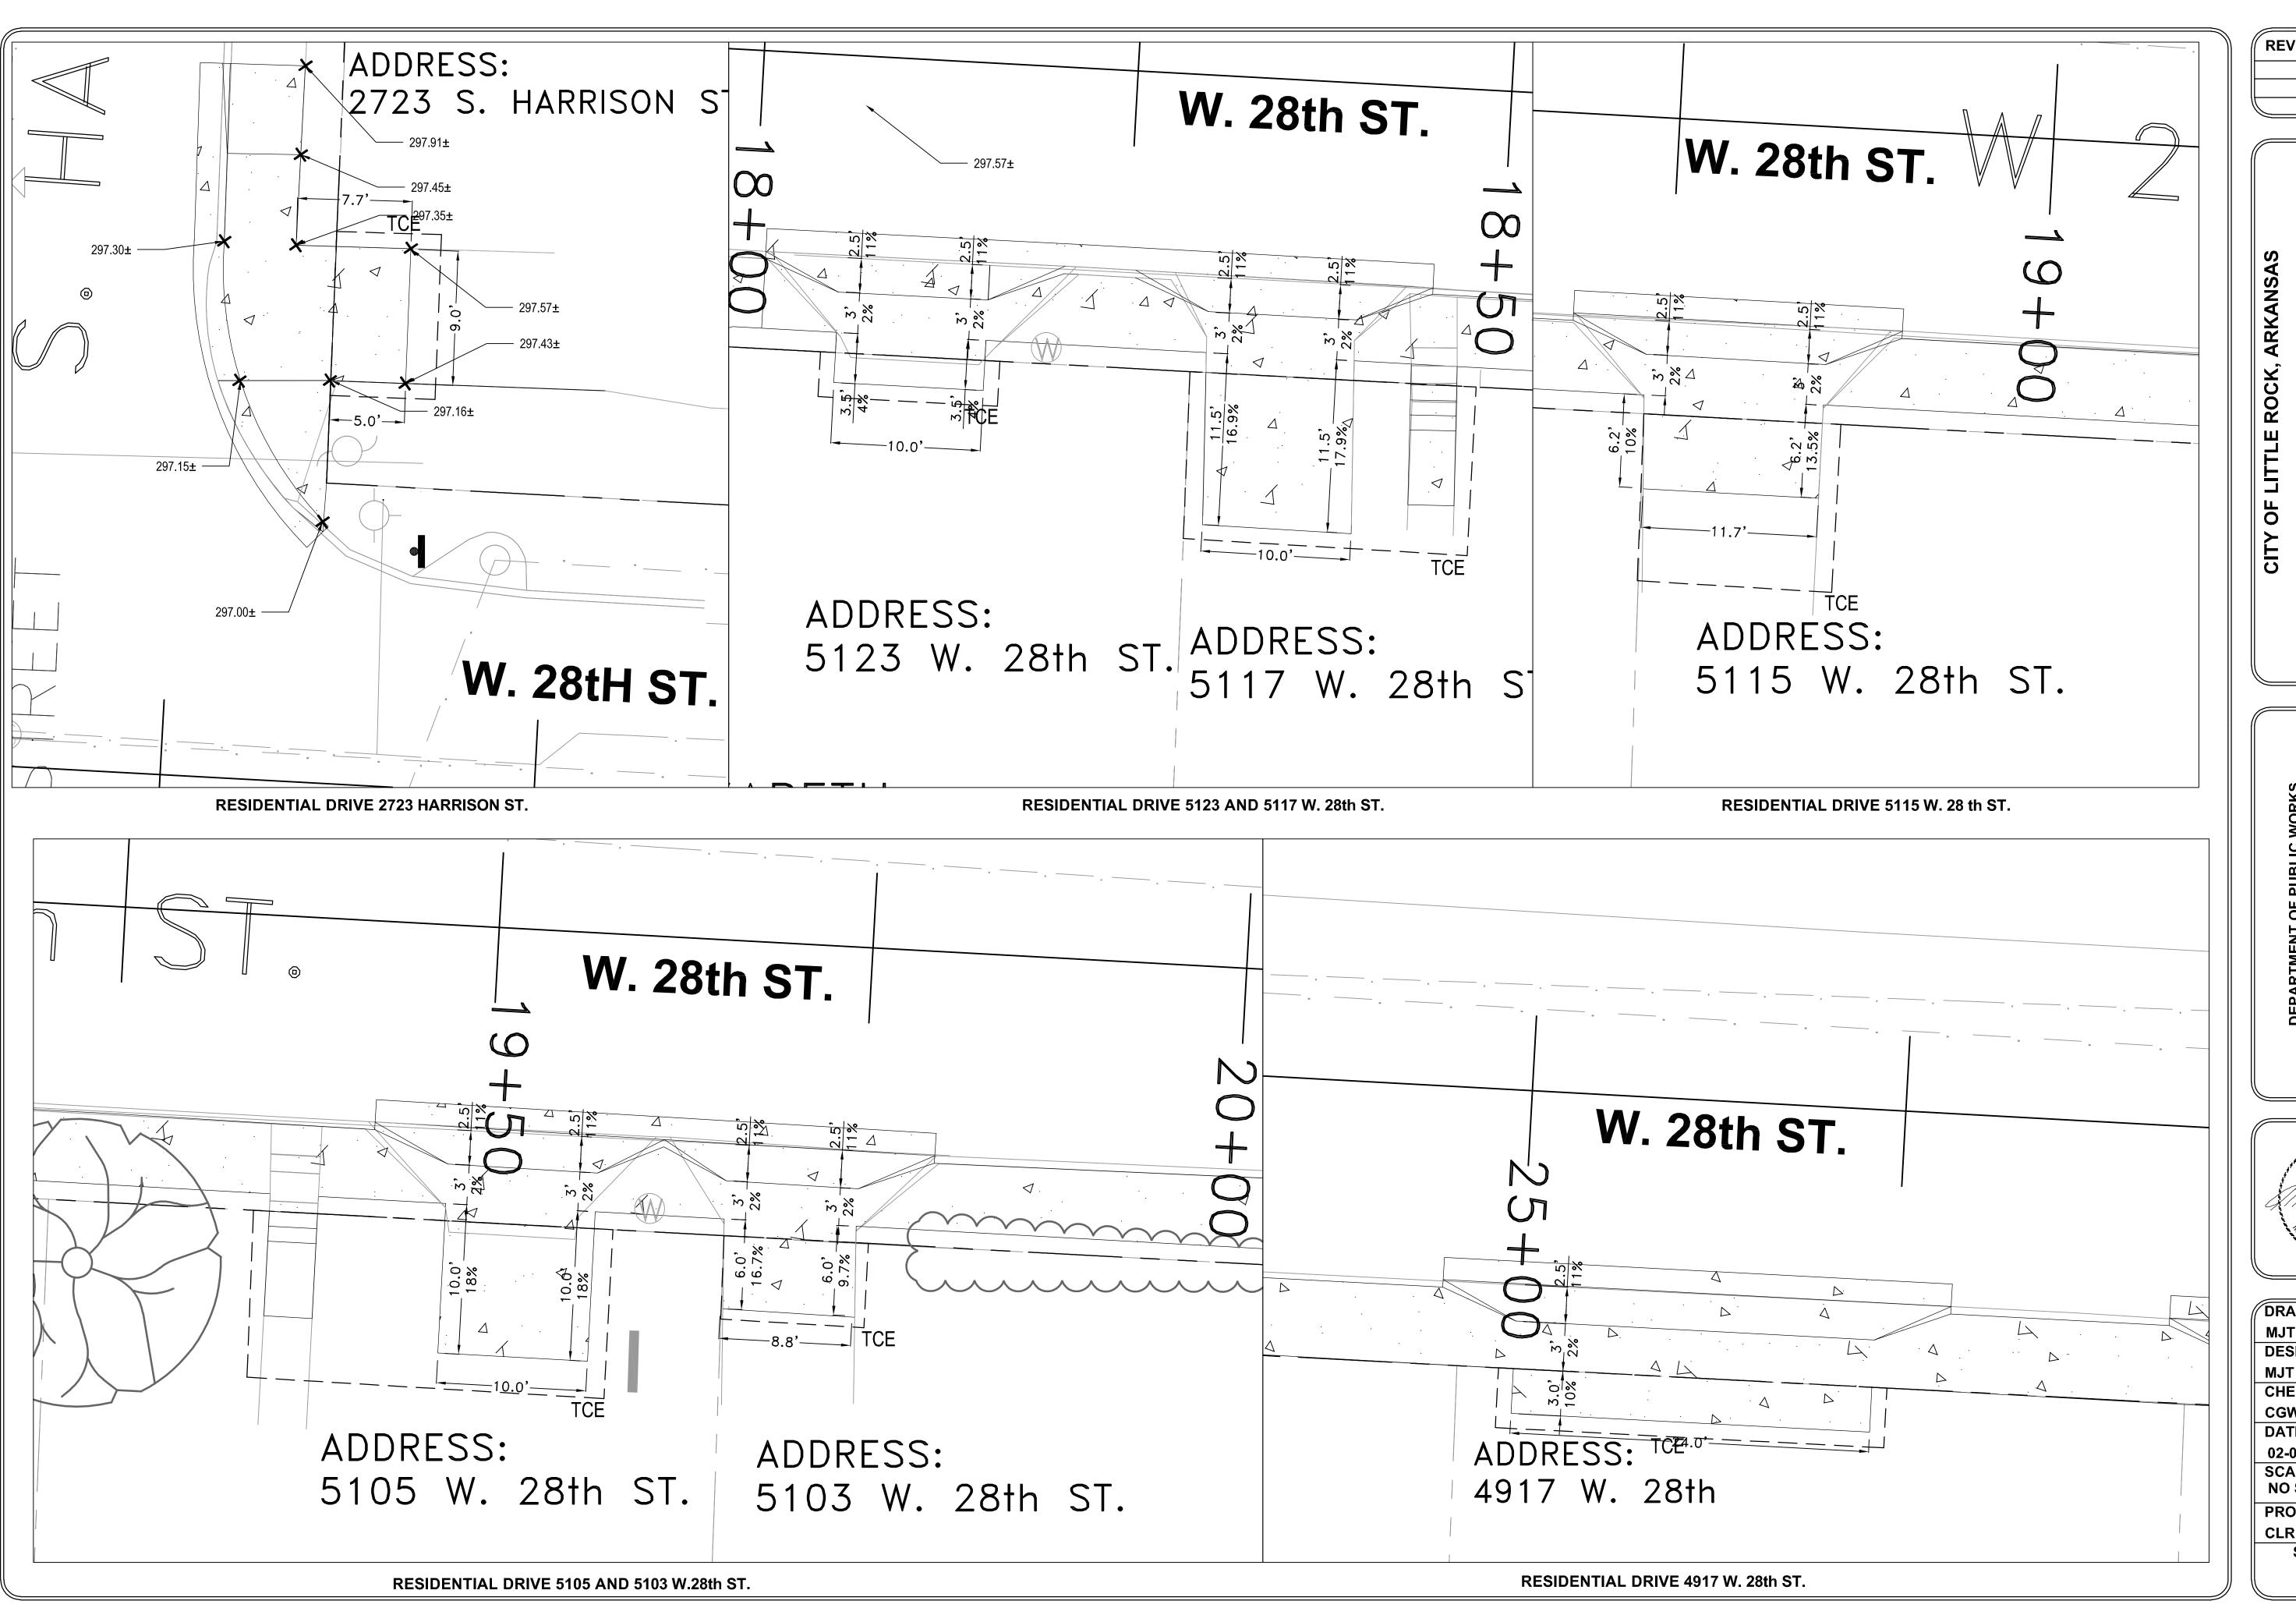

3. CONTRACTOR SHALL SAW CUT

PAVEMENTS AT REMOVAL LOCATIONS. 4. SEE DRIVEWAY PROFILE SHEETS FOR DRIVEWAY DETAILS.

5. CONTRACTOR SHALL REMOVE ALL DEMOLISHED CONCRETE AND EXCESS EXCAVATION FROM SITE.

WALK STEPS DETAIL NOT TO SCALE