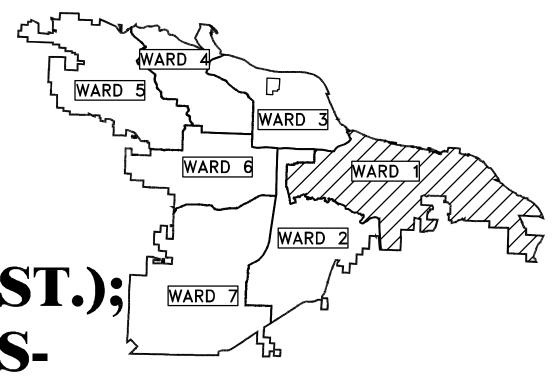

## CLR PROJECT 1-17-SW-401 WARD 1 SIDEWALKS

OAK STREET (16th -17th); 28th STREET (S. TYLER - PEYTON ST.); S. MONROE (26th - 28th); PARK ST. (DAISY GASTON BATES-ROOSEVELT (MISSING SECTIONS))

PROJECT LOCATION - WARD 1