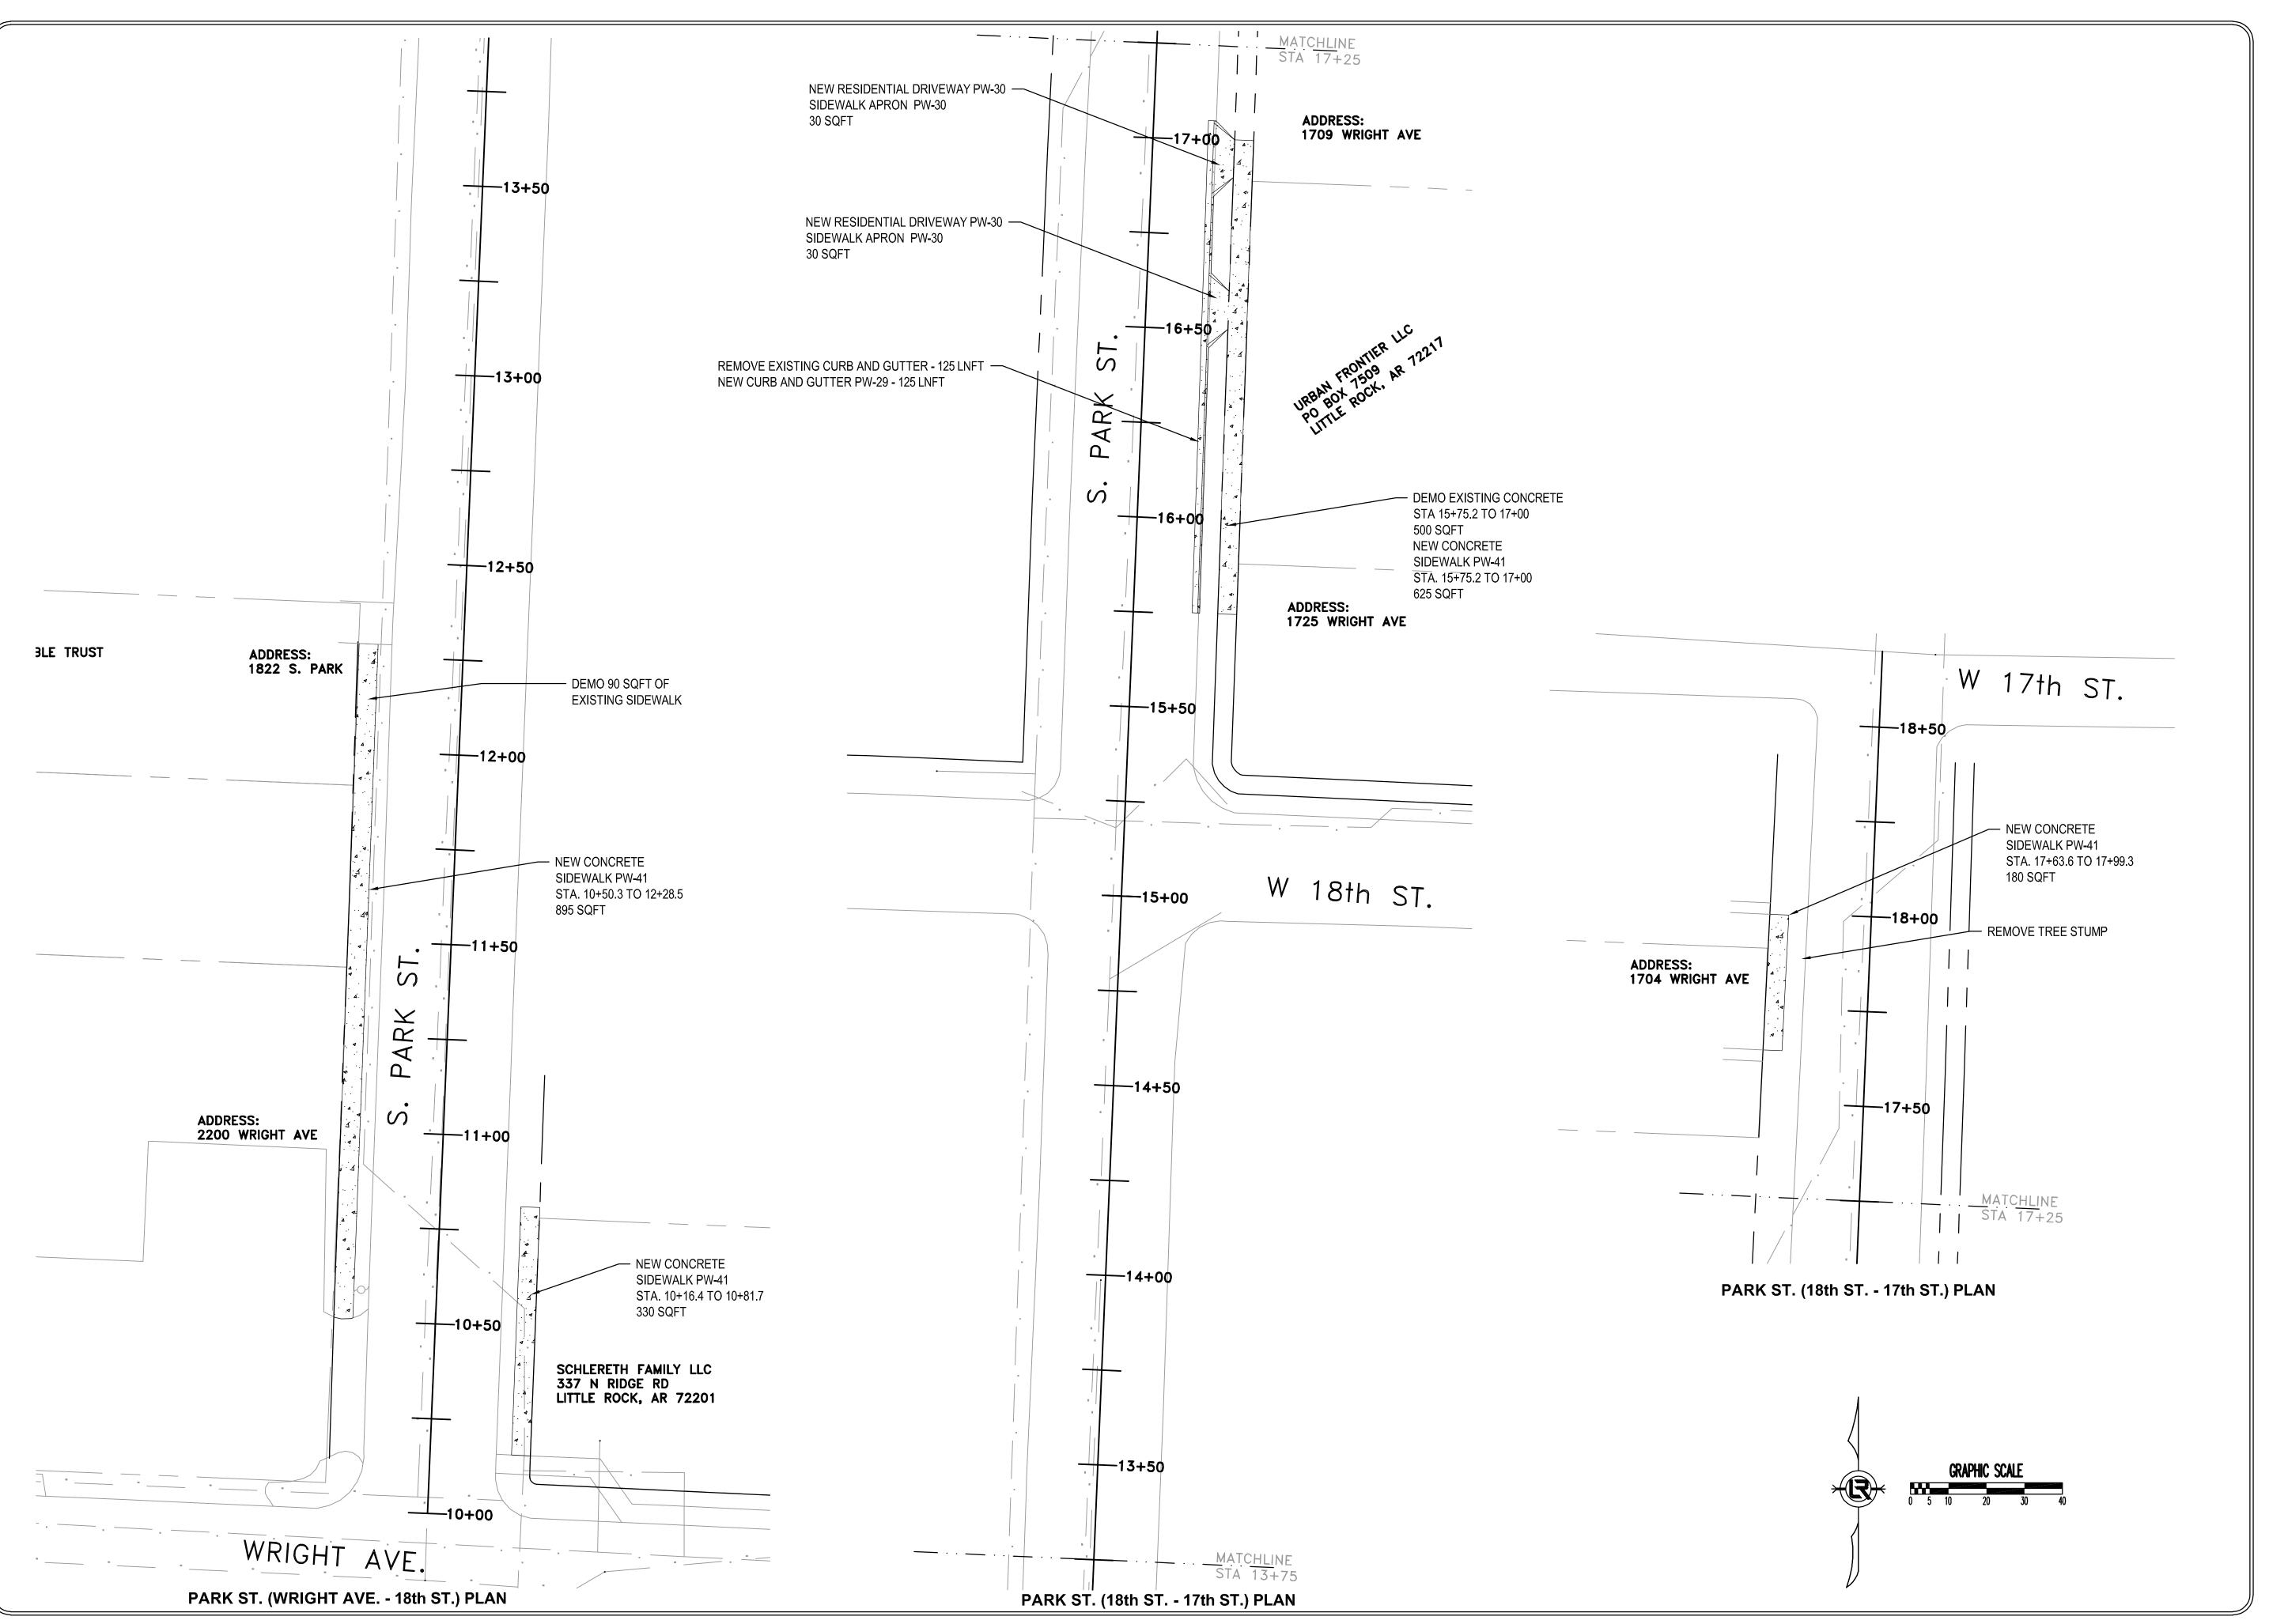

## CLR PROJECT 1-17-SW-401 WARD 1 SIDEWALKS

OAK STREET (16th -17th); 28th STREET (S. TYLER - PEYTON ST.); S. MONROE (26th - 28th); PARK ST. (DAISY GASTON BATES-ROOSEVELT (MISSING SECTIONS))

PROJECT LOCATION - WARD 1

|              | INDEX                                              |
|--------------|----------------------------------------------------|
| SHEET<br>NO. | TITLE                                              |
| C1           | COVER SHEET                                        |
| C2           | LEGEND SHEET                                       |
| C3           | TYPICAL STREET SECTIONS                            |
| C4           | TYPICAL STREET SECTIONS                            |
| C5           | S. OAK ST. (16th - 17th) PLAN SHEET                |
| C6           | S. MONROE (26th - 28th) PLAN SHEET                 |
| C7           | 28th ST. / S. TYLER ST S. VAN BUREN ST. PLAN SHEET |
| C8           | 28th ST / S. VAN BUREN ST BOULEVARD ST. PLAN SHEET |
| C9           | 28th ST. / BOULEVARD ST MADISON ST. PLAN SHEET     |
| C10          | 28th ST. / MADISON ST ADAMS ST. PLAN SHEET         |
| C11          | 28th ST. / ADAMS ST PEYTON ST. PLAN SHEET          |
| C12          | PARK ST. / ROOSEVELT - 23rd. ST. PLAN SHEET        |
| C13          | PARK ST. / 23rd. ST 21st ST. PLAN SHEET            |
| C14          | PARK ST. / 21st ST 19th ST. PLAN SHEET             |
| C15          | PARK ST. / WRIGHT AVE - 17th ST. PLAN SHEET        |
| C16          | SOUTH OAK STREET DRIVEWAY PROFILES                 |
| C17          | SOUTH MONROE STREET DRIVEWAY PROFILES              |
| C18          | W. 28th STREET DRIVEWAY PROFILES 1                 |
| C19          | W. 28th STREET DRIVEWAY PROFILES 2                 |
| C20          | W. 28th STREET DRIVEWAY PROFILES 3                 |
| C21          | W. 28th STREET DRIVEWAY PROFILES 4                 |
| C22          | S. PARK ST. DRIVEWAY PROFILES 1                    |
| C23          | S. PARK ST. DRIVEWAY PROFILES 2                    |