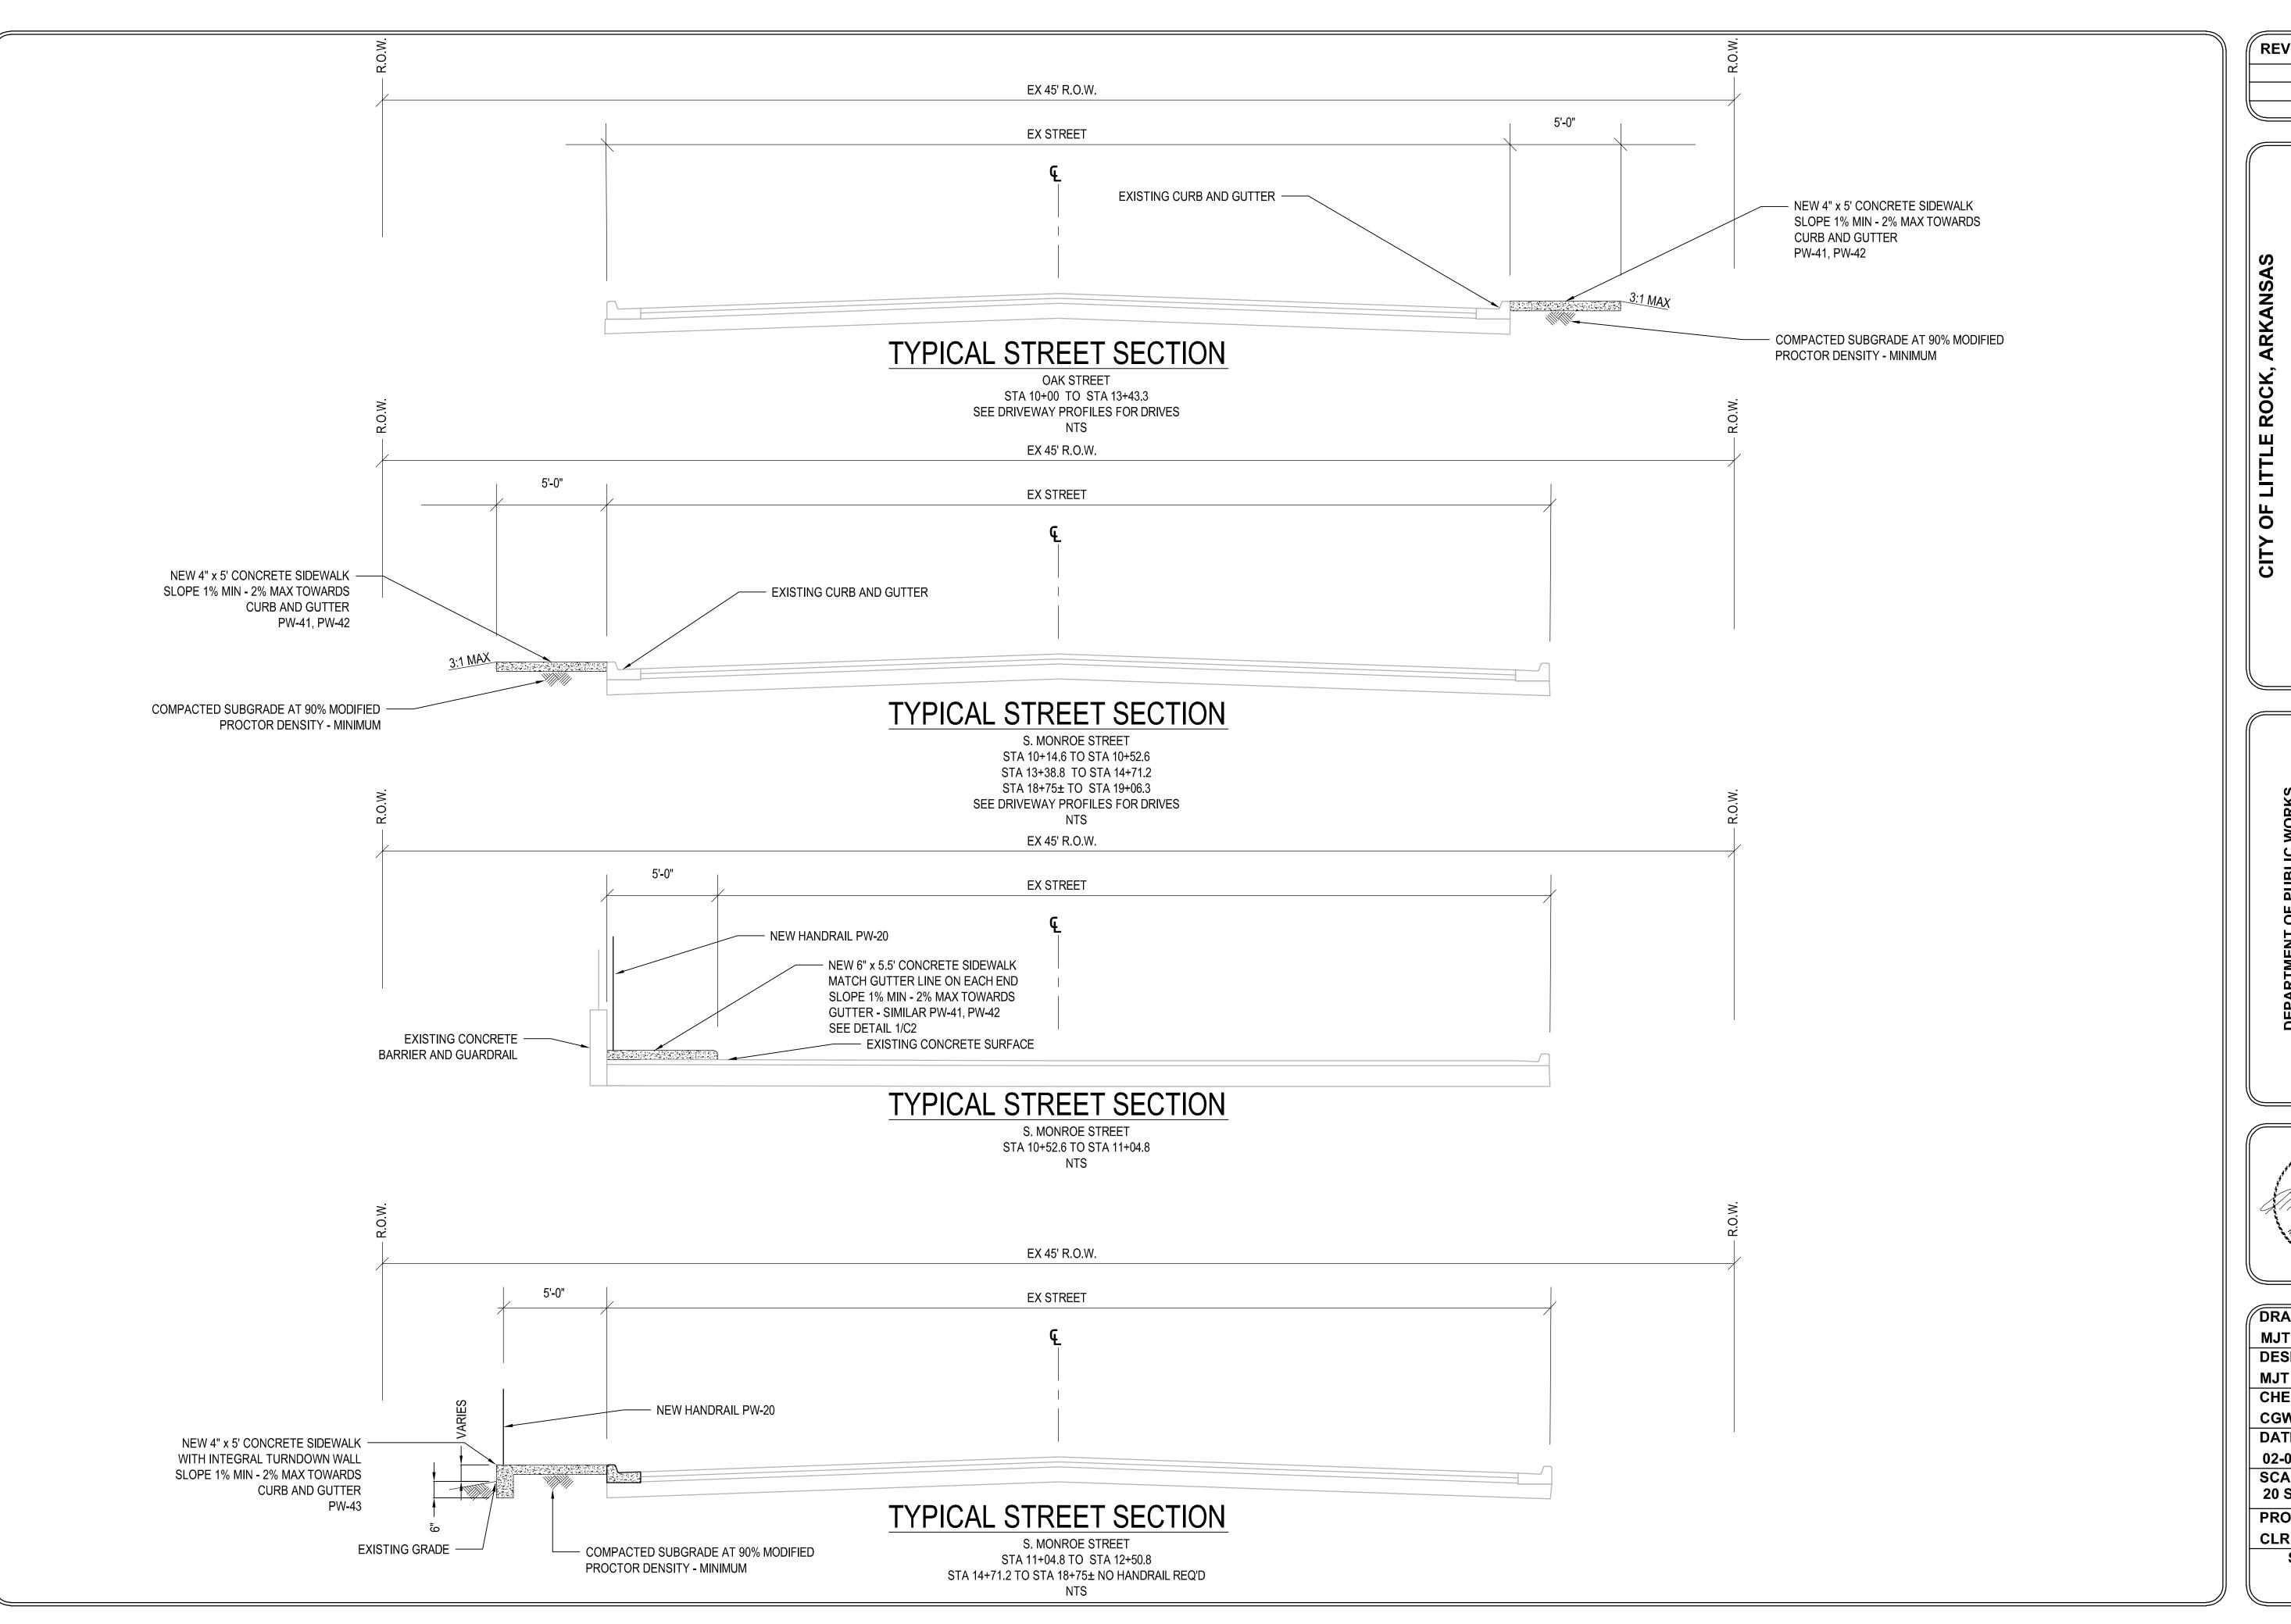

**REVISIONS DATE** 

**ARKANSAS SIDEWALKS** LITTLE ROCK,

CITY OF

DRAWN BY DESIGNED CHECKED **CGW** 02-06-2020 SCALE N.T.S. PROJECT NO. CLR #17201 SHEET NO.

| PRICING OF ESTIMATED QUANTITIES                                     |                                                                                                                                                                                                                                                                                                                                                                                                                                                                                                                                                                                                                                                             | EER'S                                                                                                                                                                                                                                                                                                                                                                                                                                                                                                                                                                                                                                                                                                                                                                                                                         |
|---------------------------------------------------------------------|-------------------------------------------------------------------------------------------------------------------------------------------------------------------------------------------------------------------------------------------------------------------------------------------------------------------------------------------------------------------------------------------------------------------------------------------------------------------------------------------------------------------------------------------------------------------------------------------------------------------------------------------------------------|-------------------------------------------------------------------------------------------------------------------------------------------------------------------------------------------------------------------------------------------------------------------------------------------------------------------------------------------------------------------------------------------------------------------------------------------------------------------------------------------------------------------------------------------------------------------------------------------------------------------------------------------------------------------------------------------------------------------------------------------------------------------------------------------------------------------------------|
| CLR PROJECT #17201                                                  | ESTIMATE                                                                                                                                                                                                                                                                                                                                                                                                                                                                                                                                                                                                                                                    |                                                                                                                                                                                                                                                                                                                                                                                                                                                                                                                                                                                                                                                                                                                                                                                                                               |
| WARD 1 SIDEWALKS 1-17-SW-401                                        |                                                                                                                                                                                                                                                                                                                                                                                                                                                                                                                                                                                                                                                             |                                                                                                                                                                                                                                                                                                                                                                                                                                                                                                                                                                                                                                                                                                                                                                                                                               |
| 20-Dec-19                                                           |                                                                                                                                                                                                                                                                                                                                                                                                                                                                                                                                                                                                                                                             |                                                                                                                                                                                                                                                                                                                                                                                                                                                                                                                                                                                                                                                                                                                                                                                                                               |
| ITEM DESCRIPTION                                                    | UNIT                                                                                                                                                                                                                                                                                                                                                                                                                                                                                                                                                                                                                                                        | QUANTITY                                                                                                                                                                                                                                                                                                                                                                                                                                                                                                                                                                                                                                                                                                                                                                                                                      |
| SITE PREPARATION                                                    | LS                                                                                                                                                                                                                                                                                                                                                                                                                                                                                                                                                                                                                                                          | 1                                                                                                                                                                                                                                                                                                                                                                                                                                                                                                                                                                                                                                                                                                                                                                                                                             |
| UNCLASSIFIED EXCAVATION                                             | CY                                                                                                                                                                                                                                                                                                                                                                                                                                                                                                                                                                                                                                                          | 425                                                                                                                                                                                                                                                                                                                                                                                                                                                                                                                                                                                                                                                                                                                                                                                                                           |
| CONCRETE DRIVEWAY (6" THICK), STANDARD FINISH (PW-30)(PW-31)(PW-32) | SF                                                                                                                                                                                                                                                                                                                                                                                                                                                                                                                                                                                                                                                          | 5753                                                                                                                                                                                                                                                                                                                                                                                                                                                                                                                                                                                                                                                                                                                                                                                                                          |
| ALLEY TURNOUT (8"THICK) (PW-35)                                     | SF                                                                                                                                                                                                                                                                                                                                                                                                                                                                                                                                                                                                                                                          | 295                                                                                                                                                                                                                                                                                                                                                                                                                                                                                                                                                                                                                                                                                                                                                                                                                           |
| CONCRETE CURB AND GUTTER (CLASS 3) (PW-28)(PW-29)                   | LF                                                                                                                                                                                                                                                                                                                                                                                                                                                                                                                                                                                                                                                          | 742                                                                                                                                                                                                                                                                                                                                                                                                                                                                                                                                                                                                                                                                                                                                                                                                                           |
| CONCRETE SIDEWALK (4" THICK) (PW-41)(PW-42)                         | SF                                                                                                                                                                                                                                                                                                                                                                                                                                                                                                                                                                                                                                                          | 18680                                                                                                                                                                                                                                                                                                                                                                                                                                                                                                                                                                                                                                                                                                                                                                                                                         |
| CONCRETE SIDEWALK WITH CURB FACE (SEE DETAIL 1/C2)                  | SF                                                                                                                                                                                                                                                                                                                                                                                                                                                                                                                                                                                                                                                          | 535                                                                                                                                                                                                                                                                                                                                                                                                                                                                                                                                                                                                                                                                                                                                                                                                                           |
| CONCRETE SIDEWALK "TURN DOWN" WALL (PW-43)                          | SF                                                                                                                                                                                                                                                                                                                                                                                                                                                                                                                                                                                                                                                          | 695                                                                                                                                                                                                                                                                                                                                                                                                                                                                                                                                                                                                                                                                                                                                                                                                                           |
| CONCRETE SIDEWALK "TURN UP" WALL (PW-44)(PW-45)                     | SF                                                                                                                                                                                                                                                                                                                                                                                                                                                                                                                                                                                                                                                          | 866                                                                                                                                                                                                                                                                                                                                                                                                                                                                                                                                                                                                                                                                                                                                                                                                                           |
| REINFORCED CONCRETE RETAINING WALL (PW-54)                          | CY                                                                                                                                                                                                                                                                                                                                                                                                                                                                                                                                                                                                                                                          | 10                                                                                                                                                                                                                                                                                                                                                                                                                                                                                                                                                                                                                                                                                                                                                                                                                            |
| SOLID SODDING                                                       | SY                                                                                                                                                                                                                                                                                                                                                                                                                                                                                                                                                                                                                                                          | 3075                                                                                                                                                                                                                                                                                                                                                                                                                                                                                                                                                                                                                                                                                                                                                                                                                          |
| MAINTENANCE OF TRAFFIC                                              | LS                                                                                                                                                                                                                                                                                                                                                                                                                                                                                                                                                                                                                                                          | 4                                                                                                                                                                                                                                                                                                                                                                                                                                                                                                                                                                                                                                                                                                                                                                                                                             |
| HANDRAIL (PW-20)(PW-21)                                             | LF                                                                                                                                                                                                                                                                                                                                                                                                                                                                                                                                                                                                                                                          | 232                                                                                                                                                                                                                                                                                                                                                                                                                                                                                                                                                                                                                                                                                                                                                                                                                           |
| ACCESS RAMP (PW-48)(PW-49)(PW-51)(PW-52)(PW-53)                     | SF                                                                                                                                                                                                                                                                                                                                                                                                                                                                                                                                                                                                                                                          | 1223                                                                                                                                                                                                                                                                                                                                                                                                                                                                                                                                                                                                                                                                                                                                                                                                                          |
| FINAL CLEANUP                                                       | LS                                                                                                                                                                                                                                                                                                                                                                                                                                                                                                                                                                                                                                                          | 1                                                                                                                                                                                                                                                                                                                                                                                                                                                                                                                                                                                                                                                                                                                                                                                                                             |
| MAILBOX RELOCATION                                                  | EA                                                                                                                                                                                                                                                                                                                                                                                                                                                                                                                                                                                                                                                          | 5                                                                                                                                                                                                                                                                                                                                                                                                                                                                                                                                                                                                                                                                                                                                                                                                                             |
|                                                                     |                                                                                                                                                                                                                                                                                                                                                                                                                                                                                                                                                                                                                                                             |                                                                                                                                                                                                                                                                                                                                                                                                                                                                                                                                                                                                                                                                                                                                                                                                                               |
|                                                                     |                                                                                                                                                                                                                                                                                                                                                                                                                                                                                                                                                                                                                                                             |                                                                                                                                                                                                                                                                                                                                                                                                                                                                                                                                                                                                                                                                                                                                                                                                                               |
| CURB INLET - 4' BOX                                                 | EA                                                                                                                                                                                                                                                                                                                                                                                                                                                                                                                                                                                                                                                          | 1                                                                                                                                                                                                                                                                                                                                                                                                                                                                                                                                                                                                                                                                                                                                                                                                                             |
| STORM DRAIN PIPE, 15" CROSS DRAIN                                   | LF                                                                                                                                                                                                                                                                                                                                                                                                                                                                                                                                                                                                                                                          | 35                                                                                                                                                                                                                                                                                                                                                                                                                                                                                                                                                                                                                                                                                                                                                                                                                            |
|                                                                     |                                                                                                                                                                                                                                                                                                                                                                                                                                                                                                                                                                                                                                                             | 1                                                                                                                                                                                                                                                                                                                                                                                                                                                                                                                                                                                                                                                                                                                                                                                                                             |
|                                                                     |                                                                                                                                                                                                                                                                                                                                                                                                                                                                                                                                                                                                                                                             | 20<br>1                                                                                                                                                                                                                                                                                                                                                                                                                                                                                                                                                                                                                                                                                                                                                                                                                       |
|                                                                     | WARD 1 SIDEWALKS 1-17-SW-401  20-Dec-19  ITEM DESCRIPTION  SITE PREPARATION  UNCLASSIFIED EXCAVATION  CONCRETE DRIVEWAY (6" THICK), STANDARD FINISH (PW-30)(PW-31)(PW-32)  ALLEY TURNOUT (8"THICK) (PW-35)  CONCRETE CURB AND GUTTER (CLASS 3) (PW-28)(PW-29)  CONCRETE SIDEWALK (4" THICK) (PW-41)(PW-42)  CONCRETE SIDEWALK WITH CURB FACE (SEE DETAIL 1/C2)  CONCRETE SIDEWALK "TURN DOWN" WALL (PW-43)  CONCRETE SIDEWALK "TURN UP" WALL (PW-44)(PW-45)  REINFORCED CONCRETE RETAINING WALL (PW-54)  SOLID SODDING  MAINTENANCE OF TRAFFIC  HANDRAIL (PW-20)(PW-21)  ACCESS RAMP (PW-48)(PW-49)(PW-51)(PW-52)(PW-53)  FINAL CLEANUP  MAILBOX RELOCATION | WARD 1 SIDEWALKS 1-17-SW-401  20-Dec-19  ITEM DESCRIPTION  UNIT  SITE PREPARATION  UNCLASSIFIED EXCAVATION  CONCRETE DRIVEWAY (6" THICK), STANDARD FINISH (PW-30)(PW-31)(PW-32)  ALLEY TURNOUT (8"THICK)  CONCRETE CURB AND GUTTER (CLASS 3)  (PW-28)(PW-29)  CONCRETE SIDEWALK (4" THICK)  (PW-41)(PW-42)  SF  CONCRETE SIDEWALK (4" THICK)  CONCRETE SIDEWALK "WITH CURB FACE (SEE DETAIL 1/C2)  CONCRETE SIDEWALK "TURN DOWN" WALL (PW-43)  CONCRETE SIDEWALK "TURN UP" WALL (PW-44)(PW-45)  REINFORCED CONCRETE RETAINING WALL (PW-54)  SOLID SODDING  MAINTENANCE OF TRAFFIC  HANDRAIL (PW-20)(PW-21)  LF  ACCESS RAMP (PW-48)(PW-49)(PW-51)(PW-52)(PW-53)  FINAL CLEANUP  MAILBOX RELOCATION  CURB INLET - 4" BOX  STORM DRAIN PIPE, 15" CROSS DRAIN  TIE INTO EXISTING INLET  PAVEMENT REPAIRS (ASPHALT SURFACE) PW-25 |