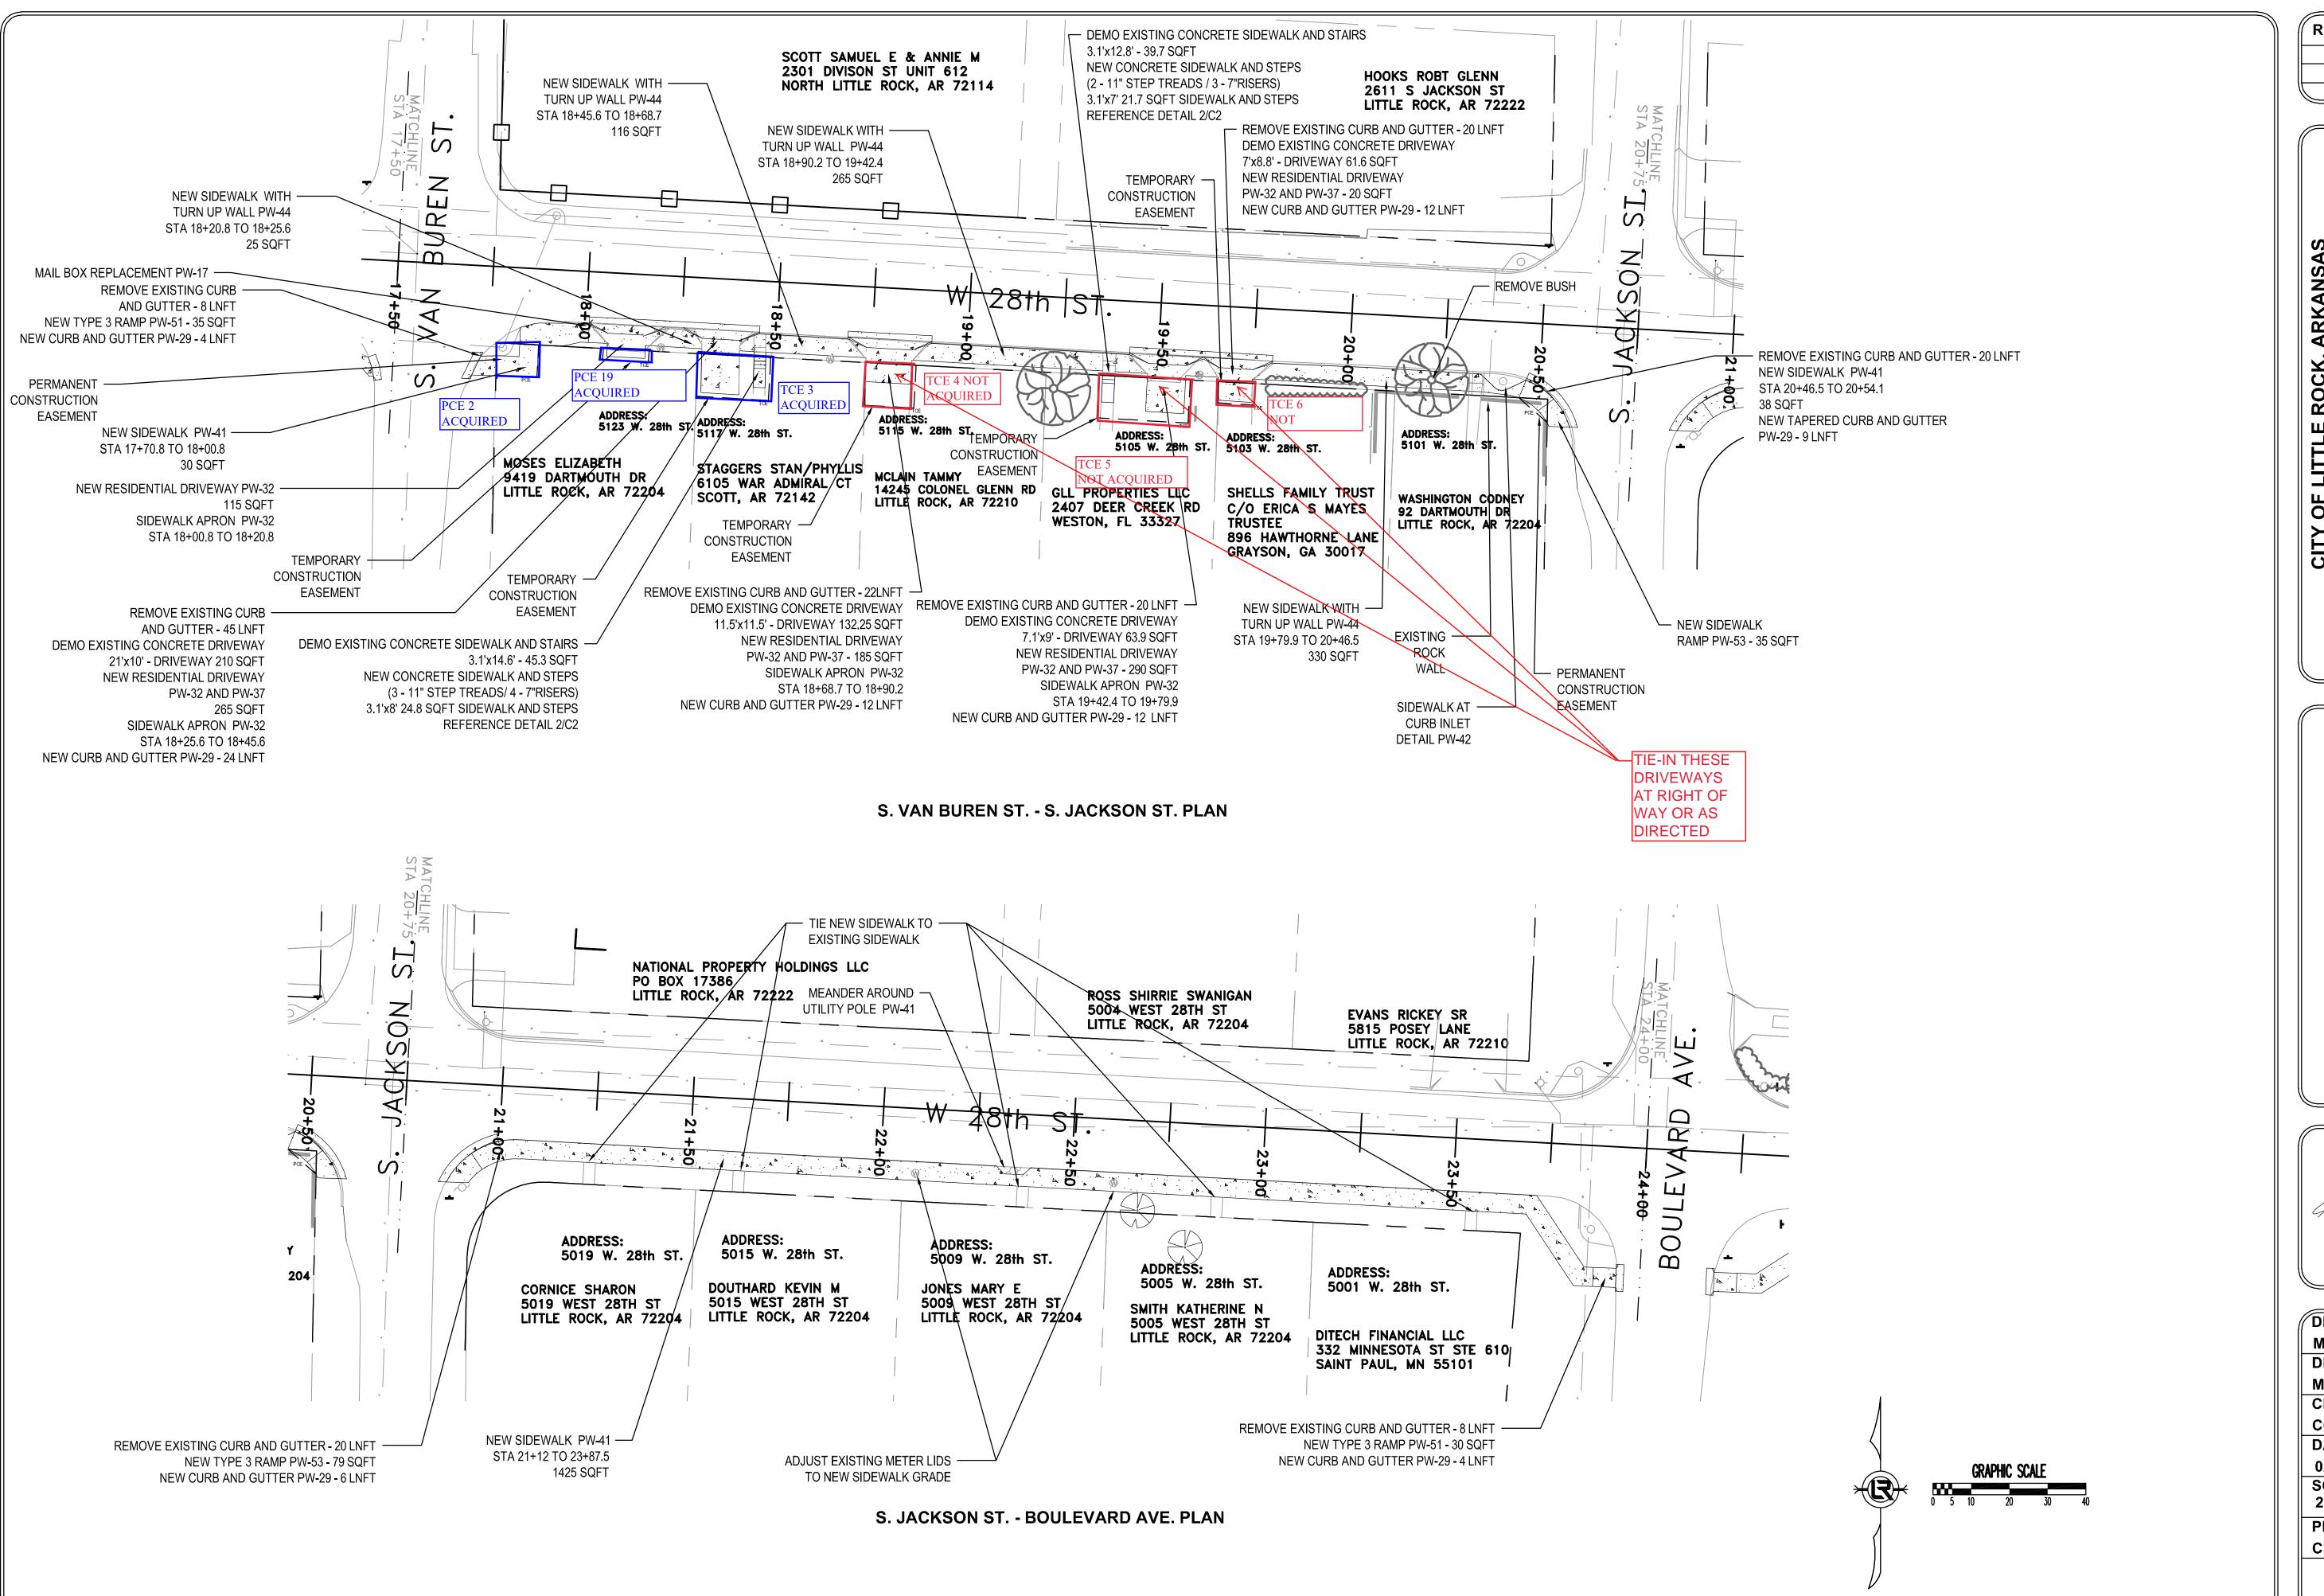

**REVISIONS DATE** 

**ARKANSAS SIDEWALKS** LITTLE ROCK,

CITY OF

DRAWN BY DESIGNED CHECKED **CGW** 02-06-2020 SCALE N.T.S. PROJECT NO. CLR #17201 SHEET NO.

| PRICING OF ESTIMATED QUANTITIES                                     |                                                                                                                                                                                                                                                                                                                                                                                                                                                                                                                                                                                                                                                             | EER'S                                                                                                                                                                                                                                                                                                                                                                                                                                                                                                                                                                                                                                                                                                                                                                                                                         |
|---------------------------------------------------------------------|-------------------------------------------------------------------------------------------------------------------------------------------------------------------------------------------------------------------------------------------------------------------------------------------------------------------------------------------------------------------------------------------------------------------------------------------------------------------------------------------------------------------------------------------------------------------------------------------------------------------------------------------------------------|-------------------------------------------------------------------------------------------------------------------------------------------------------------------------------------------------------------------------------------------------------------------------------------------------------------------------------------------------------------------------------------------------------------------------------------------------------------------------------------------------------------------------------------------------------------------------------------------------------------------------------------------------------------------------------------------------------------------------------------------------------------------------------------------------------------------------------|
| CLR PROJECT #17201                                                  | ESTIMATE                                                                                                                                                                                                                                                                                                                                                                                                                                                                                                                                                                                                                                                    |                                                                                                                                                                                                                                                                                                                                                                                                                                                                                                                                                                                                                                                                                                                                                                                                                               |
| WARD 1 SIDEWALKS 1-17-SW-401                                        |                                                                                                                                                                                                                                                                                                                                                                                                                                                                                                                                                                                                                                                             |                                                                                                                                                                                                                                                                                                                                                                                                                                                                                                                                                                                                                                                                                                                                                                                                                               |
| 20-Dec-19                                                           |                                                                                                                                                                                                                                                                                                                                                                                                                                                                                                                                                                                                                                                             |                                                                                                                                                                                                                                                                                                                                                                                                                                                                                                                                                                                                                                                                                                                                                                                                                               |
| ITEM DESCRIPTION                                                    | UNIT                                                                                                                                                                                                                                                                                                                                                                                                                                                                                                                                                                                                                                                        | QUANTITY                                                                                                                                                                                                                                                                                                                                                                                                                                                                                                                                                                                                                                                                                                                                                                                                                      |
| SITE PREPARATION                                                    | LS                                                                                                                                                                                                                                                                                                                                                                                                                                                                                                                                                                                                                                                          | 1                                                                                                                                                                                                                                                                                                                                                                                                                                                                                                                                                                                                                                                                                                                                                                                                                             |
| UNCLASSIFIED EXCAVATION                                             | CY                                                                                                                                                                                                                                                                                                                                                                                                                                                                                                                                                                                                                                                          | 425                                                                                                                                                                                                                                                                                                                                                                                                                                                                                                                                                                                                                                                                                                                                                                                                                           |
| CONCRETE DRIVEWAY (6" THICK), STANDARD FINISH (PW-30)(PW-31)(PW-32) | SF                                                                                                                                                                                                                                                                                                                                                                                                                                                                                                                                                                                                                                                          | 5753                                                                                                                                                                                                                                                                                                                                                                                                                                                                                                                                                                                                                                                                                                                                                                                                                          |
| ALLEY TURNOUT (8"THICK) (PW-35)                                     | SF                                                                                                                                                                                                                                                                                                                                                                                                                                                                                                                                                                                                                                                          | 295                                                                                                                                                                                                                                                                                                                                                                                                                                                                                                                                                                                                                                                                                                                                                                                                                           |
| CONCRETE CURB AND GUTTER (CLASS 3) (PW-28)(PW-29)                   | LF                                                                                                                                                                                                                                                                                                                                                                                                                                                                                                                                                                                                                                                          | 742                                                                                                                                                                                                                                                                                                                                                                                                                                                                                                                                                                                                                                                                                                                                                                                                                           |
| CONCRETE SIDEWALK (4" THICK) (PW-41)(PW-42)                         | SF                                                                                                                                                                                                                                                                                                                                                                                                                                                                                                                                                                                                                                                          | 18680                                                                                                                                                                                                                                                                                                                                                                                                                                                                                                                                                                                                                                                                                                                                                                                                                         |
| CONCRETE SIDEWALK WITH CURB FACE (SEE DETAIL 1/C2)                  | SF                                                                                                                                                                                                                                                                                                                                                                                                                                                                                                                                                                                                                                                          | 535                                                                                                                                                                                                                                                                                                                                                                                                                                                                                                                                                                                                                                                                                                                                                                                                                           |
| CONCRETE SIDEWALK "TURN DOWN" WALL (PW-43)                          | SF                                                                                                                                                                                                                                                                                                                                                                                                                                                                                                                                                                                                                                                          | 695                                                                                                                                                                                                                                                                                                                                                                                                                                                                                                                                                                                                                                                                                                                                                                                                                           |
| CONCRETE SIDEWALK "TURN UP" WALL (PW-44)(PW-45)                     | SF                                                                                                                                                                                                                                                                                                                                                                                                                                                                                                                                                                                                                                                          | 866                                                                                                                                                                                                                                                                                                                                                                                                                                                                                                                                                                                                                                                                                                                                                                                                                           |
| REINFORCED CONCRETE RETAINING WALL (PW-54)                          | CY                                                                                                                                                                                                                                                                                                                                                                                                                                                                                                                                                                                                                                                          | 10                                                                                                                                                                                                                                                                                                                                                                                                                                                                                                                                                                                                                                                                                                                                                                                                                            |
| SOLID SODDING                                                       | SY                                                                                                                                                                                                                                                                                                                                                                                                                                                                                                                                                                                                                                                          | 3075                                                                                                                                                                                                                                                                                                                                                                                                                                                                                                                                                                                                                                                                                                                                                                                                                          |
| MAINTENANCE OF TRAFFIC                                              | LS                                                                                                                                                                                                                                                                                                                                                                                                                                                                                                                                                                                                                                                          | 4                                                                                                                                                                                                                                                                                                                                                                                                                                                                                                                                                                                                                                                                                                                                                                                                                             |
| HANDRAIL (PW-20)(PW-21)                                             | LF                                                                                                                                                                                                                                                                                                                                                                                                                                                                                                                                                                                                                                                          | 232                                                                                                                                                                                                                                                                                                                                                                                                                                                                                                                                                                                                                                                                                                                                                                                                                           |
| ACCESS RAMP (PW-48)(PW-49)(PW-51)(PW-52)(PW-53)                     | SF                                                                                                                                                                                                                                                                                                                                                                                                                                                                                                                                                                                                                                                          | 1223                                                                                                                                                                                                                                                                                                                                                                                                                                                                                                                                                                                                                                                                                                                                                                                                                          |
| FINAL CLEANUP                                                       | LS                                                                                                                                                                                                                                                                                                                                                                                                                                                                                                                                                                                                                                                          | 1                                                                                                                                                                                                                                                                                                                                                                                                                                                                                                                                                                                                                                                                                                                                                                                                                             |
| MAILBOX RELOCATION                                                  | EA                                                                                                                                                                                                                                                                                                                                                                                                                                                                                                                                                                                                                                                          | 5                                                                                                                                                                                                                                                                                                                                                                                                                                                                                                                                                                                                                                                                                                                                                                                                                             |
|                                                                     |                                                                                                                                                                                                                                                                                                                                                                                                                                                                                                                                                                                                                                                             |                                                                                                                                                                                                                                                                                                                                                                                                                                                                                                                                                                                                                                                                                                                                                                                                                               |
|                                                                     |                                                                                                                                                                                                                                                                                                                                                                                                                                                                                                                                                                                                                                                             |                                                                                                                                                                                                                                                                                                                                                                                                                                                                                                                                                                                                                                                                                                                                                                                                                               |
| CURB INLET - 4' BOX                                                 | EA                                                                                                                                                                                                                                                                                                                                                                                                                                                                                                                                                                                                                                                          | 1                                                                                                                                                                                                                                                                                                                                                                                                                                                                                                                                                                                                                                                                                                                                                                                                                             |
| STORM DRAIN PIPE, 15" CROSS DRAIN                                   | LF                                                                                                                                                                                                                                                                                                                                                                                                                                                                                                                                                                                                                                                          | 35                                                                                                                                                                                                                                                                                                                                                                                                                                                                                                                                                                                                                                                                                                                                                                                                                            |
|                                                                     |                                                                                                                                                                                                                                                                                                                                                                                                                                                                                                                                                                                                                                                             | 1                                                                                                                                                                                                                                                                                                                                                                                                                                                                                                                                                                                                                                                                                                                                                                                                                             |
|                                                                     |                                                                                                                                                                                                                                                                                                                                                                                                                                                                                                                                                                                                                                                             | 20<br>1                                                                                                                                                                                                                                                                                                                                                                                                                                                                                                                                                                                                                                                                                                                                                                                                                       |
|                                                                     | WARD 1 SIDEWALKS 1-17-SW-401  20-Dec-19  ITEM DESCRIPTION  SITE PREPARATION  UNCLASSIFIED EXCAVATION  CONCRETE DRIVEWAY (6" THICK), STANDARD FINISH (PW-30)(PW-31)(PW-32)  ALLEY TURNOUT (8"THICK) (PW-35)  CONCRETE CURB AND GUTTER (CLASS 3) (PW-28)(PW-29)  CONCRETE SIDEWALK (4" THICK) (PW-41)(PW-42)  CONCRETE SIDEWALK WITH CURB FACE (SEE DETAIL 1/C2)  CONCRETE SIDEWALK "TURN DOWN" WALL (PW-43)  CONCRETE SIDEWALK "TURN UP" WALL (PW-44)(PW-45)  REINFORCED CONCRETE RETAINING WALL (PW-54)  SOLID SODDING  MAINTENANCE OF TRAFFIC  HANDRAIL (PW-20)(PW-21)  ACCESS RAMP (PW-48)(PW-49)(PW-51)(PW-52)(PW-53)  FINAL CLEANUP  MAILBOX RELOCATION | WARD 1 SIDEWALKS 1-17-SW-401  20-Dec-19  ITEM DESCRIPTION  UNIT  SITE PREPARATION  UNCLASSIFIED EXCAVATION  CONCRETE DRIVEWAY (6" THICK), STANDARD FINISH (PW-30)(PW-31)(PW-32)  ALLEY TURNOUT (8"THICK)  CONCRETE CURB AND GUTTER (CLASS 3)  (PW-28)(PW-29)  CONCRETE SIDEWALK (4" THICK)  (PW-41)(PW-42)  SF  CONCRETE SIDEWALK (4" THICK)  CONCRETE SIDEWALK "WITH CURB FACE (SEE DETAIL 1/C2)  CONCRETE SIDEWALK "TURN DOWN" WALL (PW-43)  CONCRETE SIDEWALK "TURN UP" WALL (PW-44)(PW-45)  REINFORCED CONCRETE RETAINING WALL (PW-54)  SOLID SODDING  MAINTENANCE OF TRAFFIC  HANDRAIL (PW-20)(PW-21)  LF  ACCESS RAMP (PW-48)(PW-49)(PW-51)(PW-52)(PW-53)  FINAL CLEANUP  MAILBOX RELOCATION  CURB INLET - 4" BOX  STORM DRAIN PIPE, 15" CROSS DRAIN  TIE INTO EXISTING INLET  PAVEMENT REPAIRS (ASPHALT SURFACE) PW-25 |