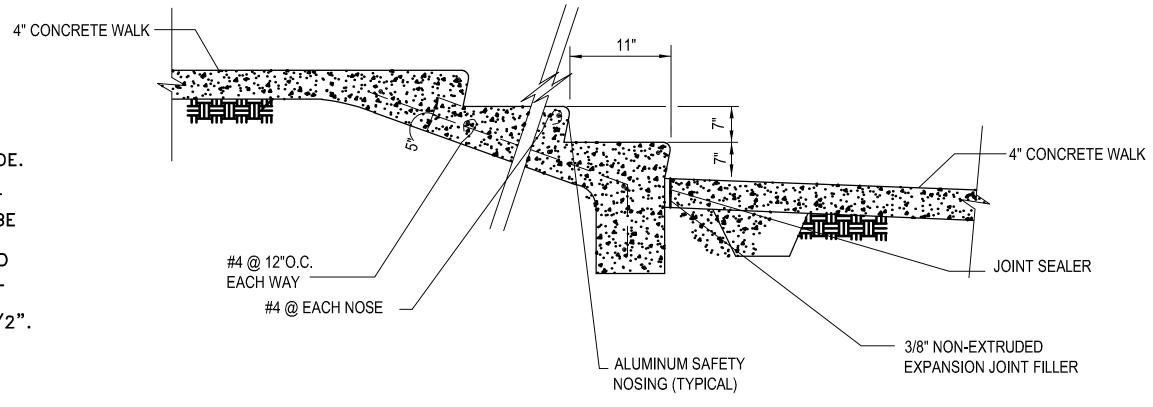

9.50 CONCRETE WALK - STEPS

1. ADJUST ALL UTILITY MANHOLES AND

COVERS TO MEET NEW FINISHED GRADE. 2. CONTRACTOR IS RESPONSIBLE FOR REPAIRING ALL DISTURBED AREAS NOT RECEIVING PAVEMENT. AREA SHALL BE RETURNED TO PRE-CONSTRUCTION CONDITION OR BETTER. ALL DISTURBED GRASS AREAS SHALL BE SODDED. ALL SUBGRADE AND TOP SOIL SHALL BE FREE OF ROCKS GREATER THAN 1-1/2".

3. CONTRACTOR SHALL SAW CUT

PAVEMENTS AT REMOVAL LOCATIONS. 4. SEE DRIVEWAY PROFILE SHEETS FOR DRIVEWAY DETAILS.

5. CONTRACTOR SHALL REMOVE ALL DEMOLISHED CONCRETE AND EXCESS EXCAVATION FROM SITE.

WALK STEPS DETAIL NOT TO SCALE