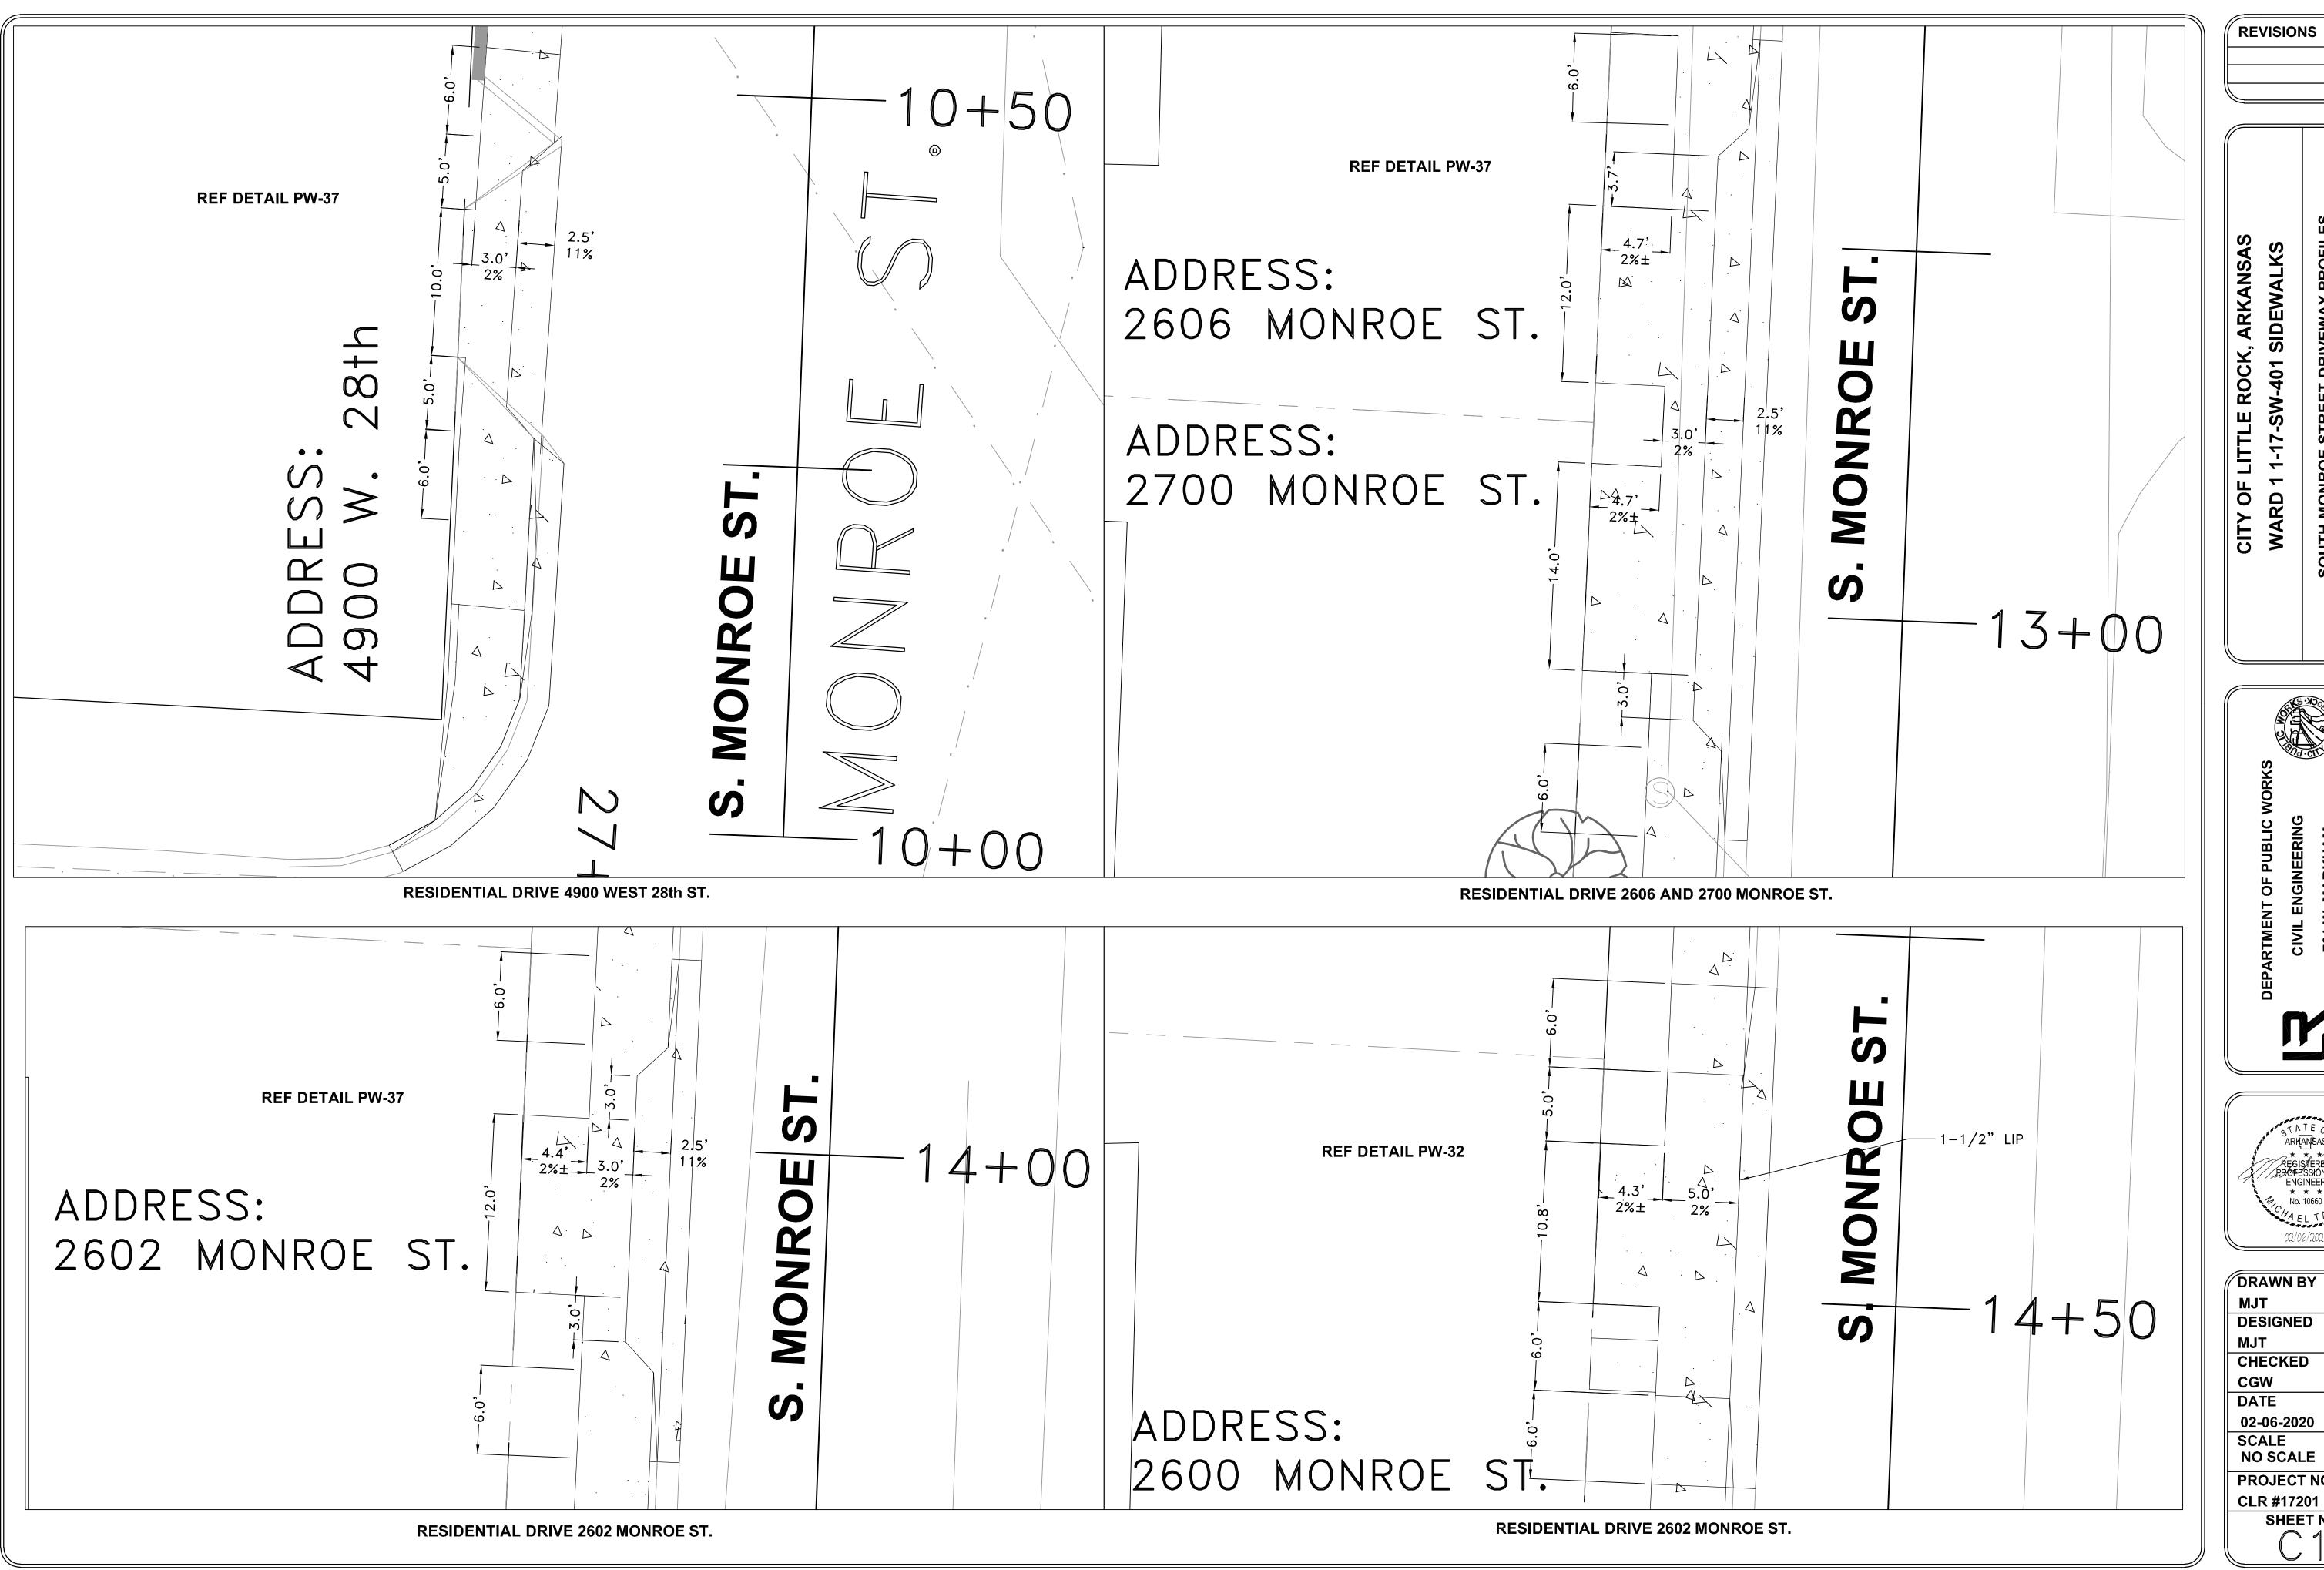

3. CONTRACTOR SHALL SAW CUT

PAVEMENTS AT REMOVAL LOCATIONS. 4. SEE DRIVEWAY PROFILE SHEETS FOR DRIVEWAY DETAILS.

5. CONTRACTOR SHALL REMOVE ALL DEMOLISHED CONCRETE AND EXCESS EXCAVATION FROM SITE.

WALK STEPS DETAIL NOT TO SCALE