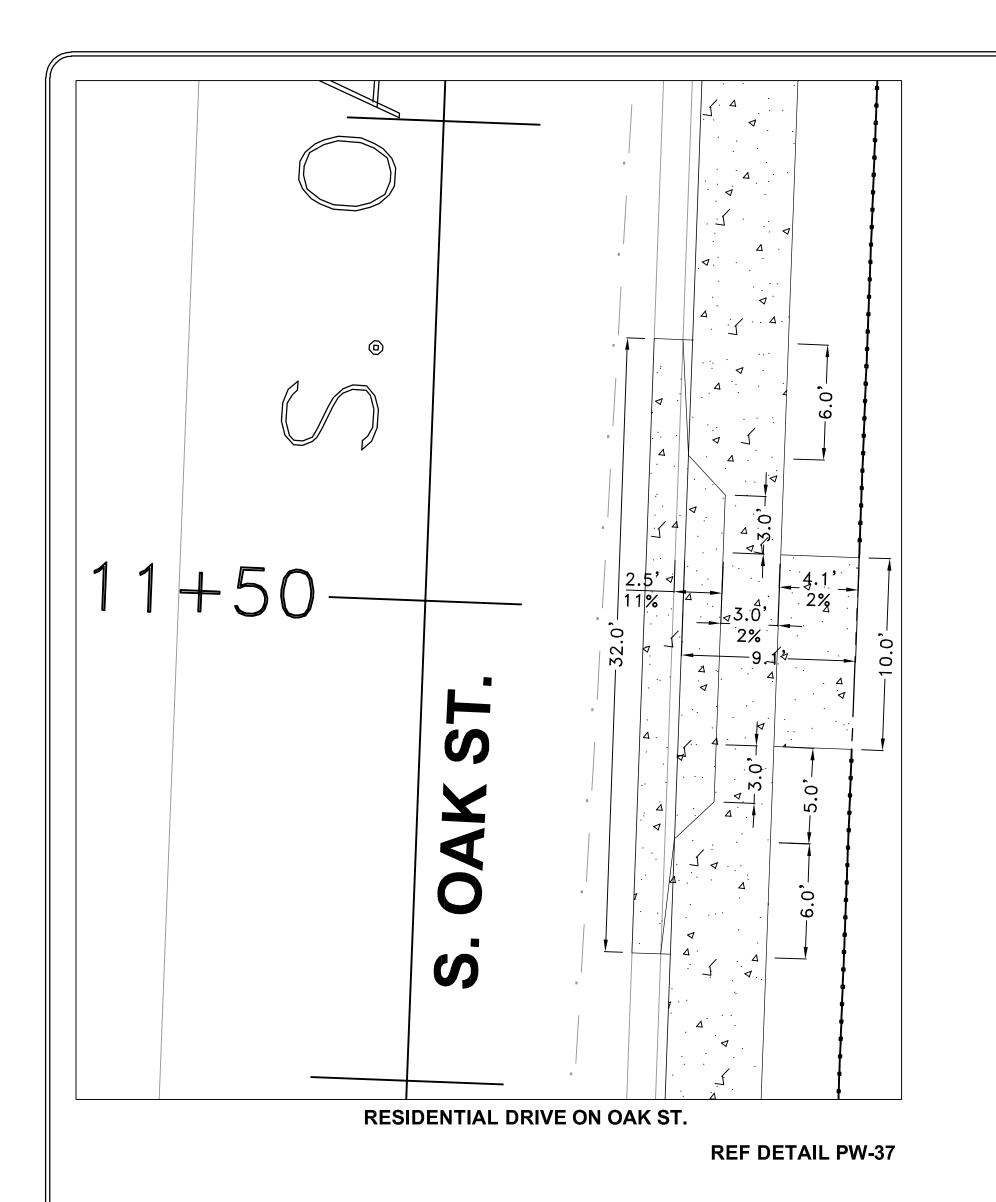

## CLR PROJECT 1-17-SW-401 WARD 1 SIDEWALKS

OAK STREET (16th -17th); 28th STREET (S. TYLER - PEYTON ST.); S. MONROE (26th - 28th); PARK ST. (DAISY GASTON BATES-ROOSEVELT (MISSING SECTIONS))

PROJECT LOCATION - WARD 1

|              | INDEX                                              |
|--------------|----------------------------------------------------|
| SHEET<br>NO. | TITLE                                              |
| C1           | COVER SHEET                                        |
| C2           | LEGEND SHEET                                       |
| C3           | TYPICAL STREET SECTIONS                            |
| C4           | TYPICAL STREET SECTIONS                            |
| C5           | S. OAK ST. (16th - 17th) PLAN SHEET                |
| C6           | S. MONROE (26th - 28th) PLAN SHEET                 |
| C7           | 28th ST. / S. TYLER ST S. VAN BUREN ST. PLAN SHEET |
| C8           | 28th ST / S. VAN BUREN ST BOULEVARD ST. PLAN SHEET |
| C9           | 28th ST. / BOULEVARD ST MADISON ST. PLAN SHEET     |
| C10          | 28th ST. / MADISON ST ADAMS ST. PLAN SHEET         |
| C11          | 28th ST. / ADAMS ST PEYTON ST. PLAN SHEET          |
| C12          | PARK ST. / ROOSEVELT - 23rd. ST. PLAN SHEET        |
| C13          | PARK ST. / 23rd. ST 21st ST. PLAN SHEET            |
| C14          | PARK ST. / 21st ST 19th ST. PLAN SHEET             |
| C15          | PARK ST. / WRIGHT AVE - 17th ST. PLAN SHEET        |
| C16          | SOUTH OAK STREET DRIVEWAY PROFILES                 |
| C17          | SOUTH MONROE STREET DRIVEWAY PROFILES              |
| C18          | W. 28th STREET DRIVEWAY PROFILES 1                 |
| C19          | W. 28th STREET DRIVEWAY PROFILES 2                 |
| C20          | W. 28th STREET DRIVEWAY PROFILES 3                 |
| C21          | W. 28th STREET DRIVEWAY PROFILES 4                 |
| C22          | S. PARK ST. DRIVEWAY PROFILES 1                    |
| C23          | S. PARK ST. DRIVEWAY PROFILES 2                    |