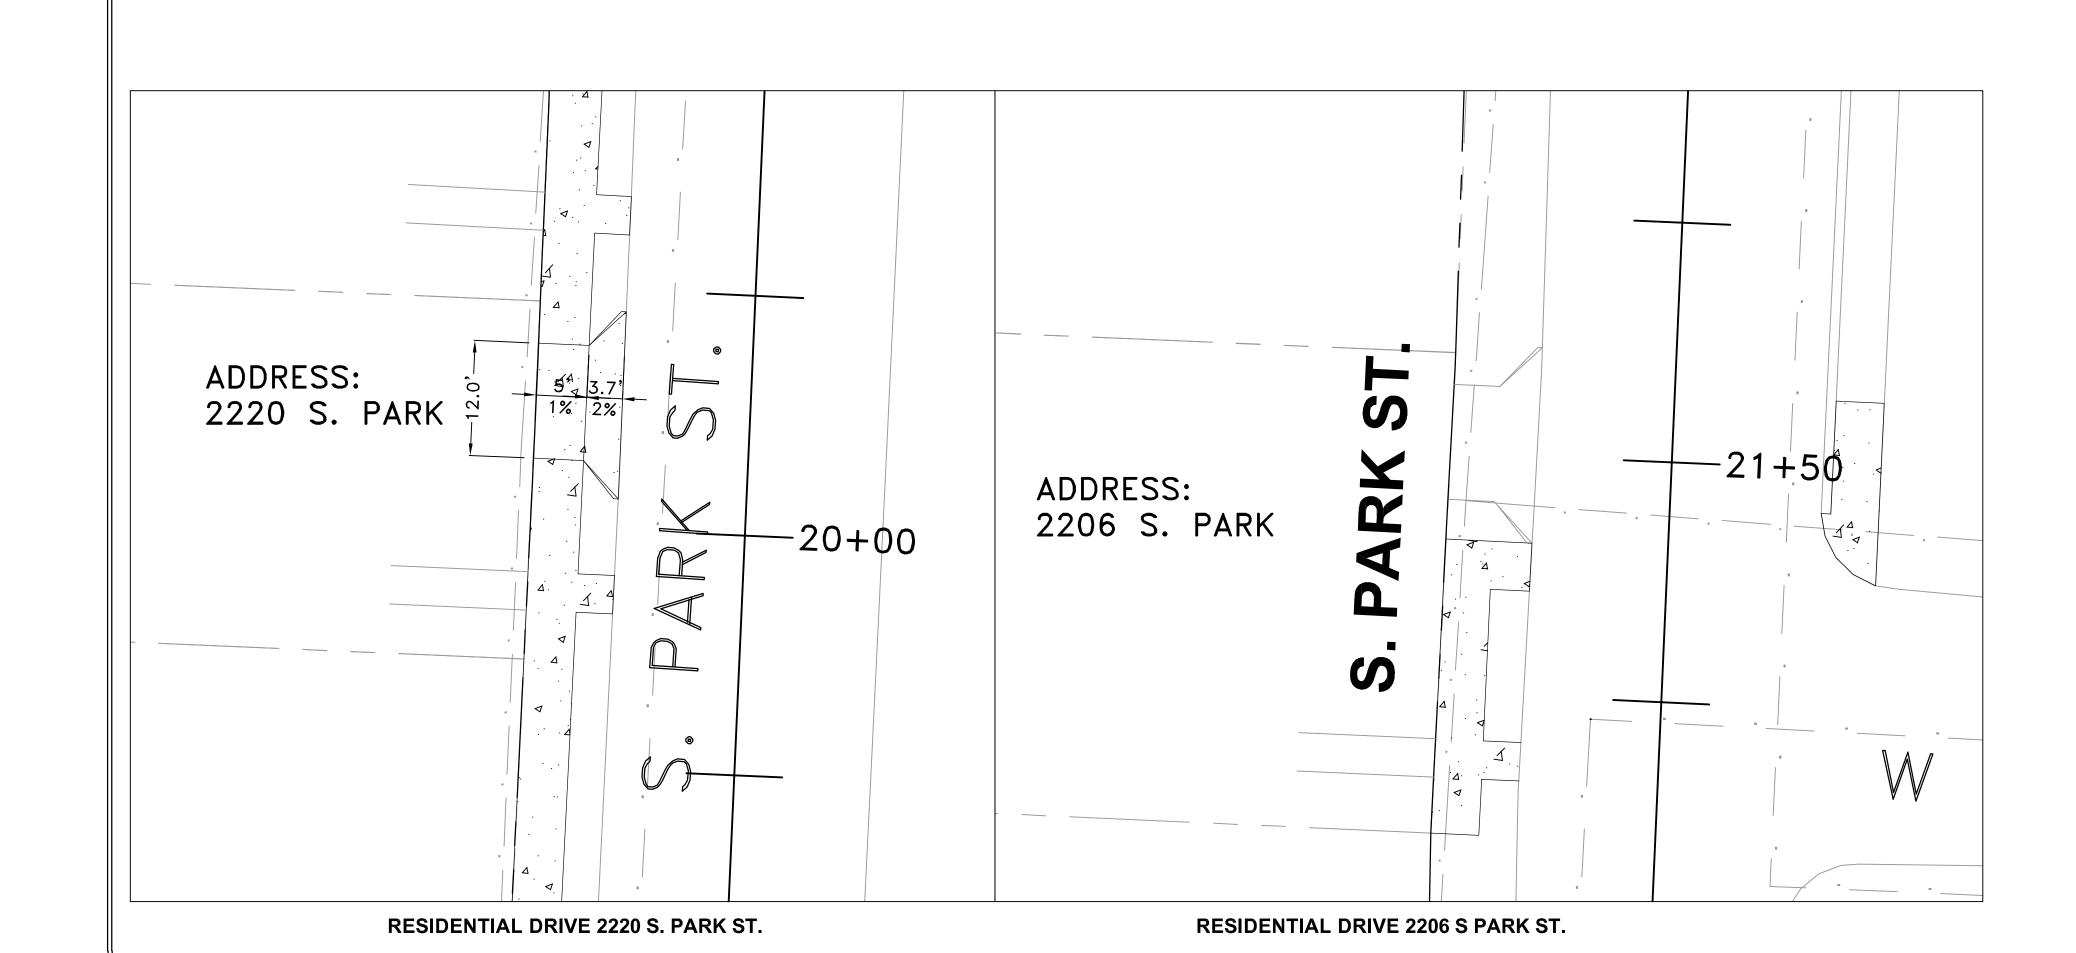

3. CONTRACTOR SHALL SAW CUT

PAVEMENTS AT REMOVAL LOCATIONS. 4. SEE DRIVEWAY PROFILE SHEETS FOR DRIVEWAY DETAILS.

5. CONTRACTOR SHALL REMOVE ALL DEMOLISHED CONCRETE AND EXCESS EXCAVATION FROM SITE.

WALK STEPS DETAIL NOT TO SCALE