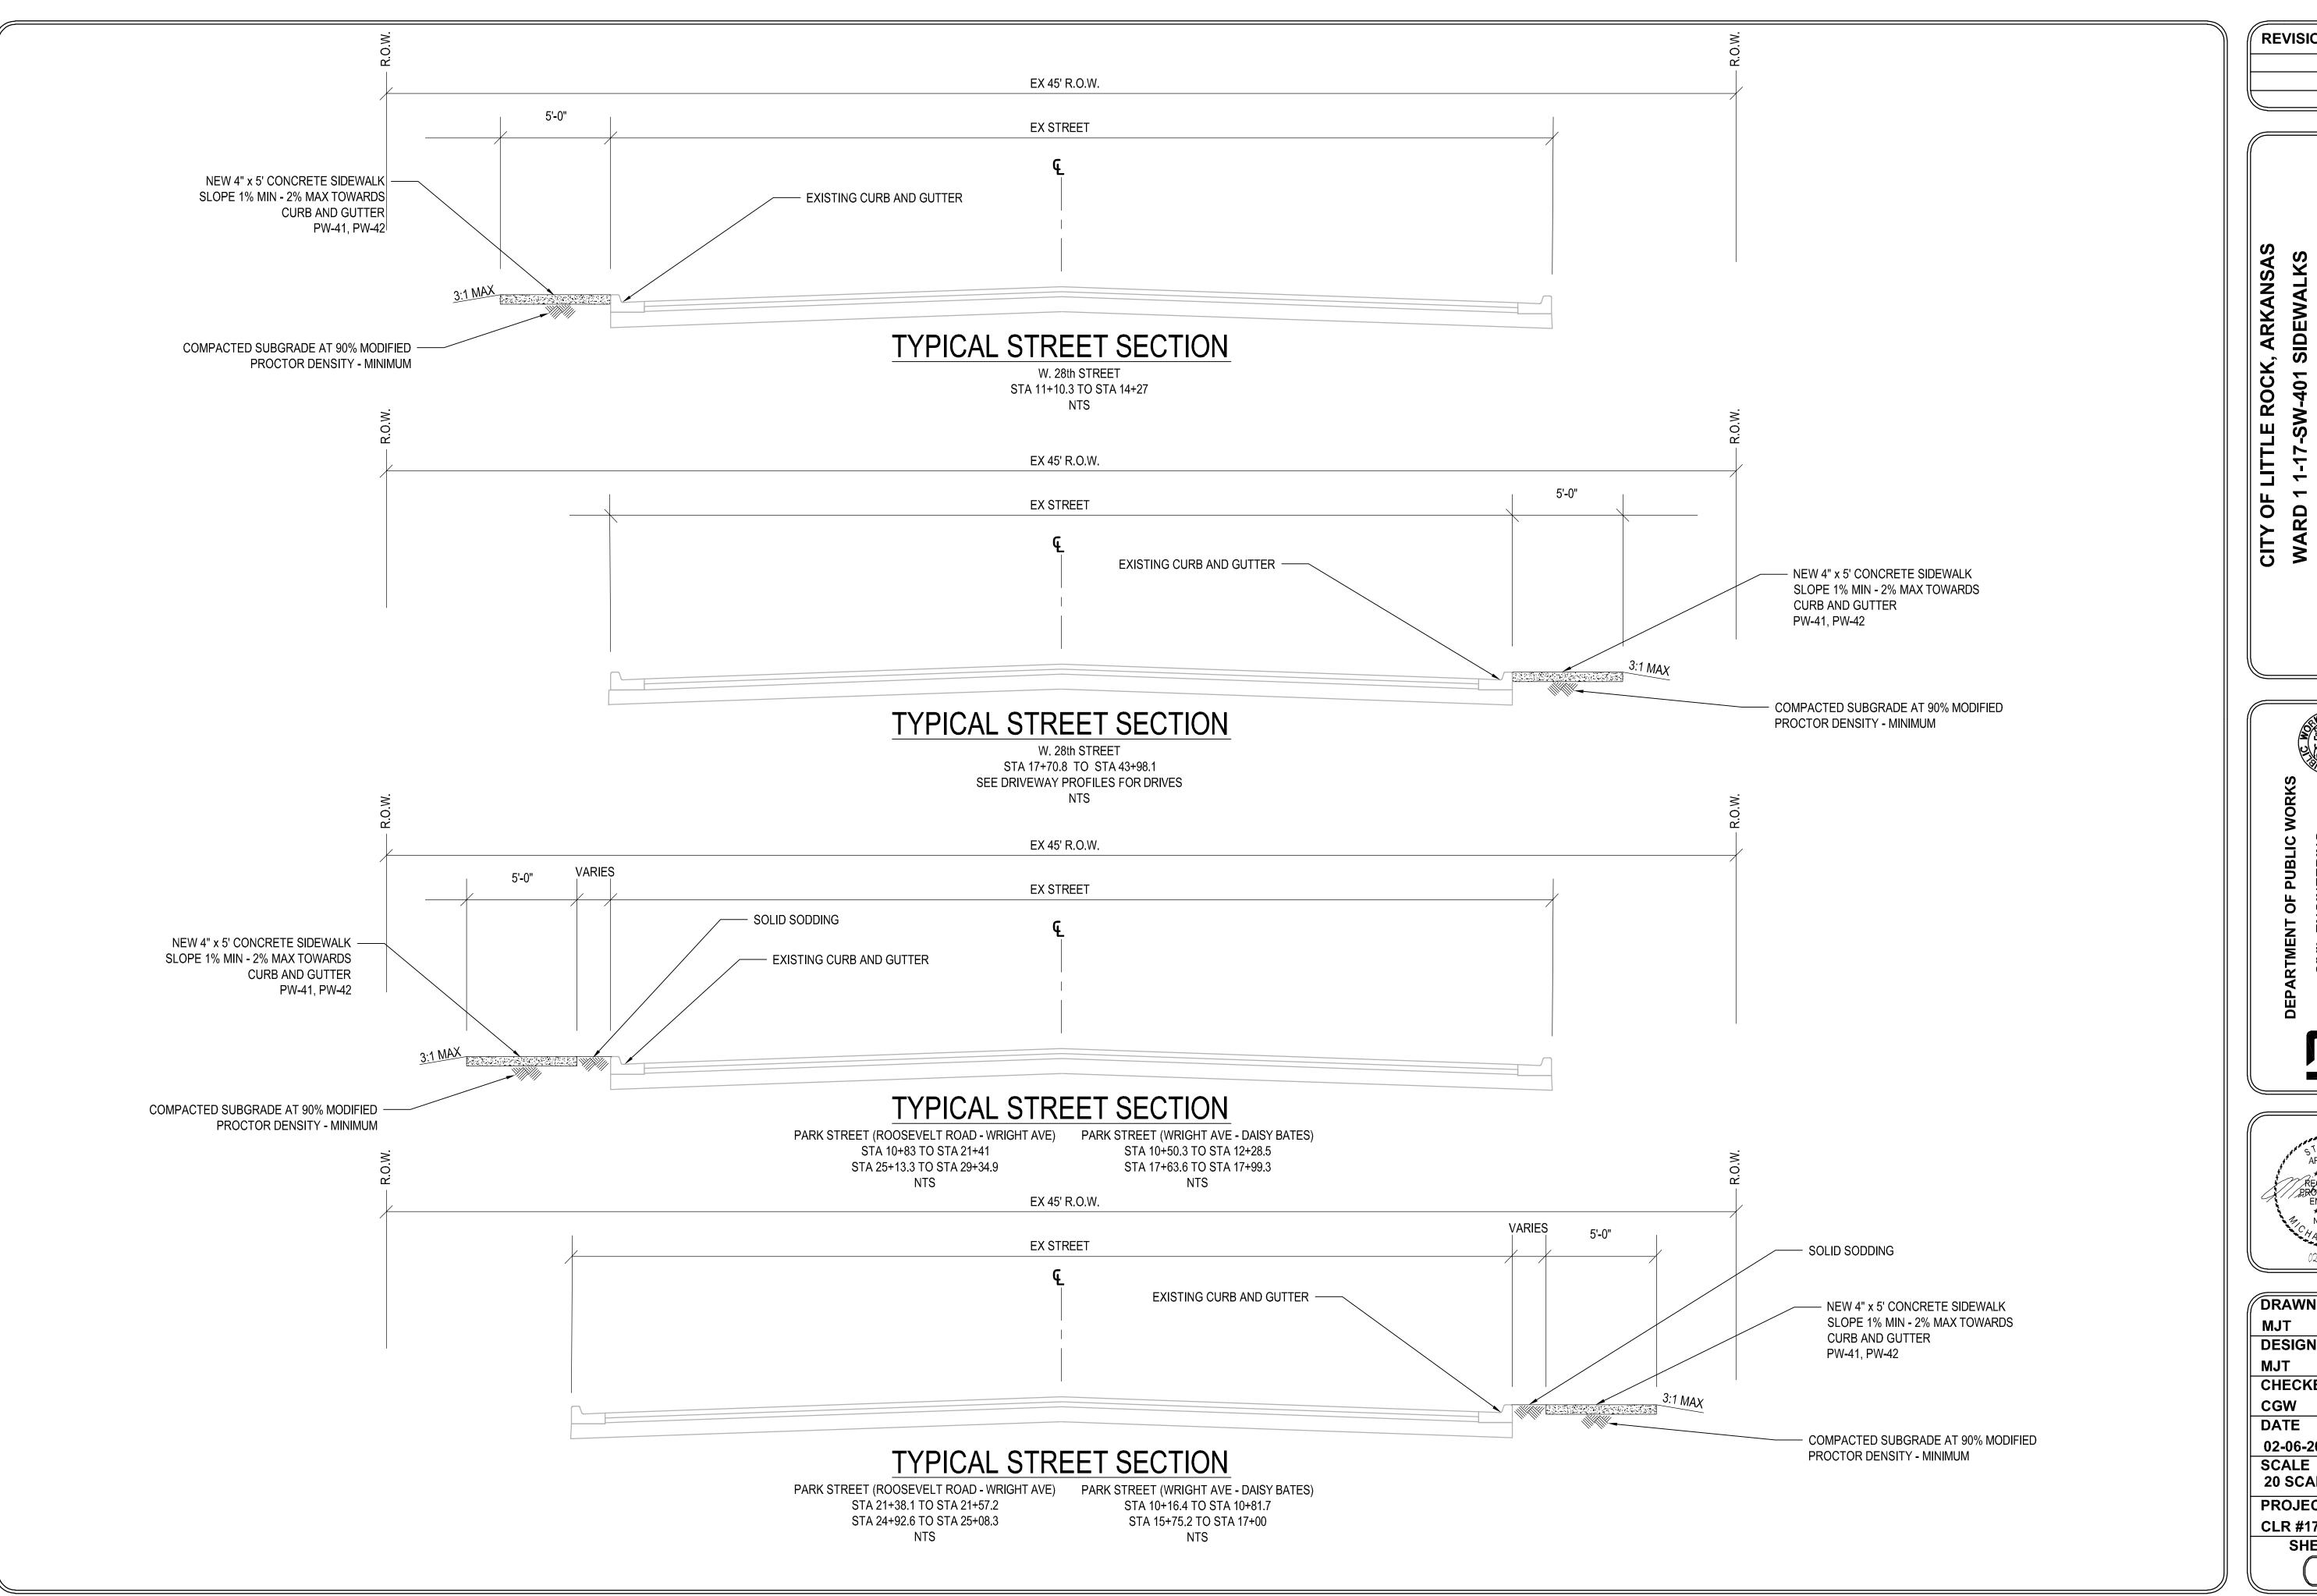

**REVISIONS DATE** 

**ARKANSAS SIDEWALKS** LITTLE ROCK,

CITY OF

DRAWN BY DESIGNED CHECKED **CGW** 02-06-2020 SCALE N.T.S. PROJECT NO. CLR #17201 SHEET NO.

| PRICING OF ESTIMATED QUANTITIES                                     |                                                                                                                                                                                                                                                                                                                                                                                                                                                                                                                                                                                                                                                             | EER'S                                                                                                                                                                                                                                                                                                                                                                                                                                                                                                                                                                                                                                                                                                                                                                                                                         |
|---------------------------------------------------------------------|-------------------------------------------------------------------------------------------------------------------------------------------------------------------------------------------------------------------------------------------------------------------------------------------------------------------------------------------------------------------------------------------------------------------------------------------------------------------------------------------------------------------------------------------------------------------------------------------------------------------------------------------------------------|-------------------------------------------------------------------------------------------------------------------------------------------------------------------------------------------------------------------------------------------------------------------------------------------------------------------------------------------------------------------------------------------------------------------------------------------------------------------------------------------------------------------------------------------------------------------------------------------------------------------------------------------------------------------------------------------------------------------------------------------------------------------------------------------------------------------------------|
| CLR PROJECT #17201                                                  | ESTIMATE                                                                                                                                                                                                                                                                                                                                                                                                                                                                                                                                                                                                                                                    |                                                                                                                                                                                                                                                                                                                                                                                                                                                                                                                                                                                                                                                                                                                                                                                                                               |
| WARD 1 SIDEWALKS 1-17-SW-401                                        |                                                                                                                                                                                                                                                                                                                                                                                                                                                                                                                                                                                                                                                             |                                                                                                                                                                                                                                                                                                                                                                                                                                                                                                                                                                                                                                                                                                                                                                                                                               |
| 20-Dec-19                                                           |                                                                                                                                                                                                                                                                                                                                                                                                                                                                                                                                                                                                                                                             |                                                                                                                                                                                                                                                                                                                                                                                                                                                                                                                                                                                                                                                                                                                                                                                                                               |
| ITEM DESCRIPTION                                                    | UNIT                                                                                                                                                                                                                                                                                                                                                                                                                                                                                                                                                                                                                                                        | QUANTITY                                                                                                                                                                                                                                                                                                                                                                                                                                                                                                                                                                                                                                                                                                                                                                                                                      |
| SITE PREPARATION                                                    | LS                                                                                                                                                                                                                                                                                                                                                                                                                                                                                                                                                                                                                                                          | 1                                                                                                                                                                                                                                                                                                                                                                                                                                                                                                                                                                                                                                                                                                                                                                                                                             |
| UNCLASSIFIED EXCAVATION                                             | CY                                                                                                                                                                                                                                                                                                                                                                                                                                                                                                                                                                                                                                                          | 425                                                                                                                                                                                                                                                                                                                                                                                                                                                                                                                                                                                                                                                                                                                                                                                                                           |
| CONCRETE DRIVEWAY (6" THICK), STANDARD FINISH (PW-30)(PW-31)(PW-32) | SF                                                                                                                                                                                                                                                                                                                                                                                                                                                                                                                                                                                                                                                          | 5753                                                                                                                                                                                                                                                                                                                                                                                                                                                                                                                                                                                                                                                                                                                                                                                                                          |
| ALLEY TURNOUT (8"THICK) (PW-35)                                     | SF                                                                                                                                                                                                                                                                                                                                                                                                                                                                                                                                                                                                                                                          | 295                                                                                                                                                                                                                                                                                                                                                                                                                                                                                                                                                                                                                                                                                                                                                                                                                           |
| CONCRETE CURB AND GUTTER (CLASS 3) (PW-28)(PW-29)                   | LF                                                                                                                                                                                                                                                                                                                                                                                                                                                                                                                                                                                                                                                          | 742                                                                                                                                                                                                                                                                                                                                                                                                                                                                                                                                                                                                                                                                                                                                                                                                                           |
| CONCRETE SIDEWALK (4" THICK) (PW-41)(PW-42)                         | SF                                                                                                                                                                                                                                                                                                                                                                                                                                                                                                                                                                                                                                                          | 18680                                                                                                                                                                                                                                                                                                                                                                                                                                                                                                                                                                                                                                                                                                                                                                                                                         |
| CONCRETE SIDEWALK WITH CURB FACE (SEE DETAIL 1/C2)                  | SF                                                                                                                                                                                                                                                                                                                                                                                                                                                                                                                                                                                                                                                          | 535                                                                                                                                                                                                                                                                                                                                                                                                                                                                                                                                                                                                                                                                                                                                                                                                                           |
| CONCRETE SIDEWALK "TURN DOWN" WALL (PW-43)                          | SF                                                                                                                                                                                                                                                                                                                                                                                                                                                                                                                                                                                                                                                          | 695                                                                                                                                                                                                                                                                                                                                                                                                                                                                                                                                                                                                                                                                                                                                                                                                                           |
| CONCRETE SIDEWALK "TURN UP" WALL (PW-44)(PW-45)                     | SF                                                                                                                                                                                                                                                                                                                                                                                                                                                                                                                                                                                                                                                          | 866                                                                                                                                                                                                                                                                                                                                                                                                                                                                                                                                                                                                                                                                                                                                                                                                                           |
| REINFORCED CONCRETE RETAINING WALL (PW-54)                          | CY                                                                                                                                                                                                                                                                                                                                                                                                                                                                                                                                                                                                                                                          | 10                                                                                                                                                                                                                                                                                                                                                                                                                                                                                                                                                                                                                                                                                                                                                                                                                            |
| SOLID SODDING                                                       | SY                                                                                                                                                                                                                                                                                                                                                                                                                                                                                                                                                                                                                                                          | 3075                                                                                                                                                                                                                                                                                                                                                                                                                                                                                                                                                                                                                                                                                                                                                                                                                          |
| MAINTENANCE OF TRAFFIC                                              | LS                                                                                                                                                                                                                                                                                                                                                                                                                                                                                                                                                                                                                                                          | 4                                                                                                                                                                                                                                                                                                                                                                                                                                                                                                                                                                                                                                                                                                                                                                                                                             |
| HANDRAIL (PW-20)(PW-21)                                             | LF                                                                                                                                                                                                                                                                                                                                                                                                                                                                                                                                                                                                                                                          | 232                                                                                                                                                                                                                                                                                                                                                                                                                                                                                                                                                                                                                                                                                                                                                                                                                           |
| ACCESS RAMP (PW-48)(PW-49)(PW-51)(PW-52)(PW-53)                     | SF                                                                                                                                                                                                                                                                                                                                                                                                                                                                                                                                                                                                                                                          | 1223                                                                                                                                                                                                                                                                                                                                                                                                                                                                                                                                                                                                                                                                                                                                                                                                                          |
| FINAL CLEANUP                                                       | LS                                                                                                                                                                                                                                                                                                                                                                                                                                                                                                                                                                                                                                                          | 1                                                                                                                                                                                                                                                                                                                                                                                                                                                                                                                                                                                                                                                                                                                                                                                                                             |
| MAILBOX RELOCATION                                                  | EA                                                                                                                                                                                                                                                                                                                                                                                                                                                                                                                                                                                                                                                          | 5                                                                                                                                                                                                                                                                                                                                                                                                                                                                                                                                                                                                                                                                                                                                                                                                                             |
|                                                                     |                                                                                                                                                                                                                                                                                                                                                                                                                                                                                                                                                                                                                                                             |                                                                                                                                                                                                                                                                                                                                                                                                                                                                                                                                                                                                                                                                                                                                                                                                                               |
|                                                                     |                                                                                                                                                                                                                                                                                                                                                                                                                                                                                                                                                                                                                                                             |                                                                                                                                                                                                                                                                                                                                                                                                                                                                                                                                                                                                                                                                                                                                                                                                                               |
| CURB INLET - 4' BOX                                                 | EA                                                                                                                                                                                                                                                                                                                                                                                                                                                                                                                                                                                                                                                          | 1                                                                                                                                                                                                                                                                                                                                                                                                                                                                                                                                                                                                                                                                                                                                                                                                                             |
| STORM DRAIN PIPE, 15" CROSS DRAIN                                   | LF                                                                                                                                                                                                                                                                                                                                                                                                                                                                                                                                                                                                                                                          | 35                                                                                                                                                                                                                                                                                                                                                                                                                                                                                                                                                                                                                                                                                                                                                                                                                            |
|                                                                     |                                                                                                                                                                                                                                                                                                                                                                                                                                                                                                                                                                                                                                                             | 1                                                                                                                                                                                                                                                                                                                                                                                                                                                                                                                                                                                                                                                                                                                                                                                                                             |
|                                                                     |                                                                                                                                                                                                                                                                                                                                                                                                                                                                                                                                                                                                                                                             | 20<br>1                                                                                                                                                                                                                                                                                                                                                                                                                                                                                                                                                                                                                                                                                                                                                                                                                       |
|                                                                     | WARD 1 SIDEWALKS 1-17-SW-401  20-Dec-19  ITEM DESCRIPTION  SITE PREPARATION  UNCLASSIFIED EXCAVATION  CONCRETE DRIVEWAY (6" THICK), STANDARD FINISH (PW-30)(PW-31)(PW-32)  ALLEY TURNOUT (8"THICK) (PW-35)  CONCRETE CURB AND GUTTER (CLASS 3) (PW-28)(PW-29)  CONCRETE SIDEWALK (4" THICK) (PW-41)(PW-42)  CONCRETE SIDEWALK WITH CURB FACE (SEE DETAIL 1/C2)  CONCRETE SIDEWALK "TURN DOWN" WALL (PW-43)  CONCRETE SIDEWALK "TURN UP" WALL (PW-44)(PW-45)  REINFORCED CONCRETE RETAINING WALL (PW-54)  SOLID SODDING  MAINTENANCE OF TRAFFIC  HANDRAIL (PW-20)(PW-21)  ACCESS RAMP (PW-48)(PW-49)(PW-51)(PW-52)(PW-53)  FINAL CLEANUP  MAILBOX RELOCATION | WARD 1 SIDEWALKS 1-17-SW-401  20-Dec-19  ITEM DESCRIPTION  UNIT  SITE PREPARATION  UNCLASSIFIED EXCAVATION  CONCRETE DRIVEWAY (6" THICK), STANDARD FINISH (PW-30)(PW-31)(PW-32)  ALLEY TURNOUT (8"THICK)  CONCRETE CURB AND GUTTER (CLASS 3)  (PW-28)(PW-29)  CONCRETE SIDEWALK (4" THICK)  (PW-41)(PW-42)  SF  CONCRETE SIDEWALK (4" THICK)  CONCRETE SIDEWALK "WITH CURB FACE (SEE DETAIL 1/C2)  CONCRETE SIDEWALK "TURN DOWN" WALL (PW-43)  CONCRETE SIDEWALK "TURN UP" WALL (PW-44)(PW-45)  REINFORCED CONCRETE RETAINING WALL (PW-54)  SOLID SODDING  MAINTENANCE OF TRAFFIC  HANDRAIL (PW-20)(PW-21)  LF  ACCESS RAMP (PW-48)(PW-49)(PW-51)(PW-52)(PW-53)  FINAL CLEANUP  MAILBOX RELOCATION  CURB INLET - 4" BOX  STORM DRAIN PIPE, 15" CROSS DRAIN  TIE INTO EXISTING INLET  PAVEMENT REPAIRS (ASPHALT SURFACE) PW-25 |