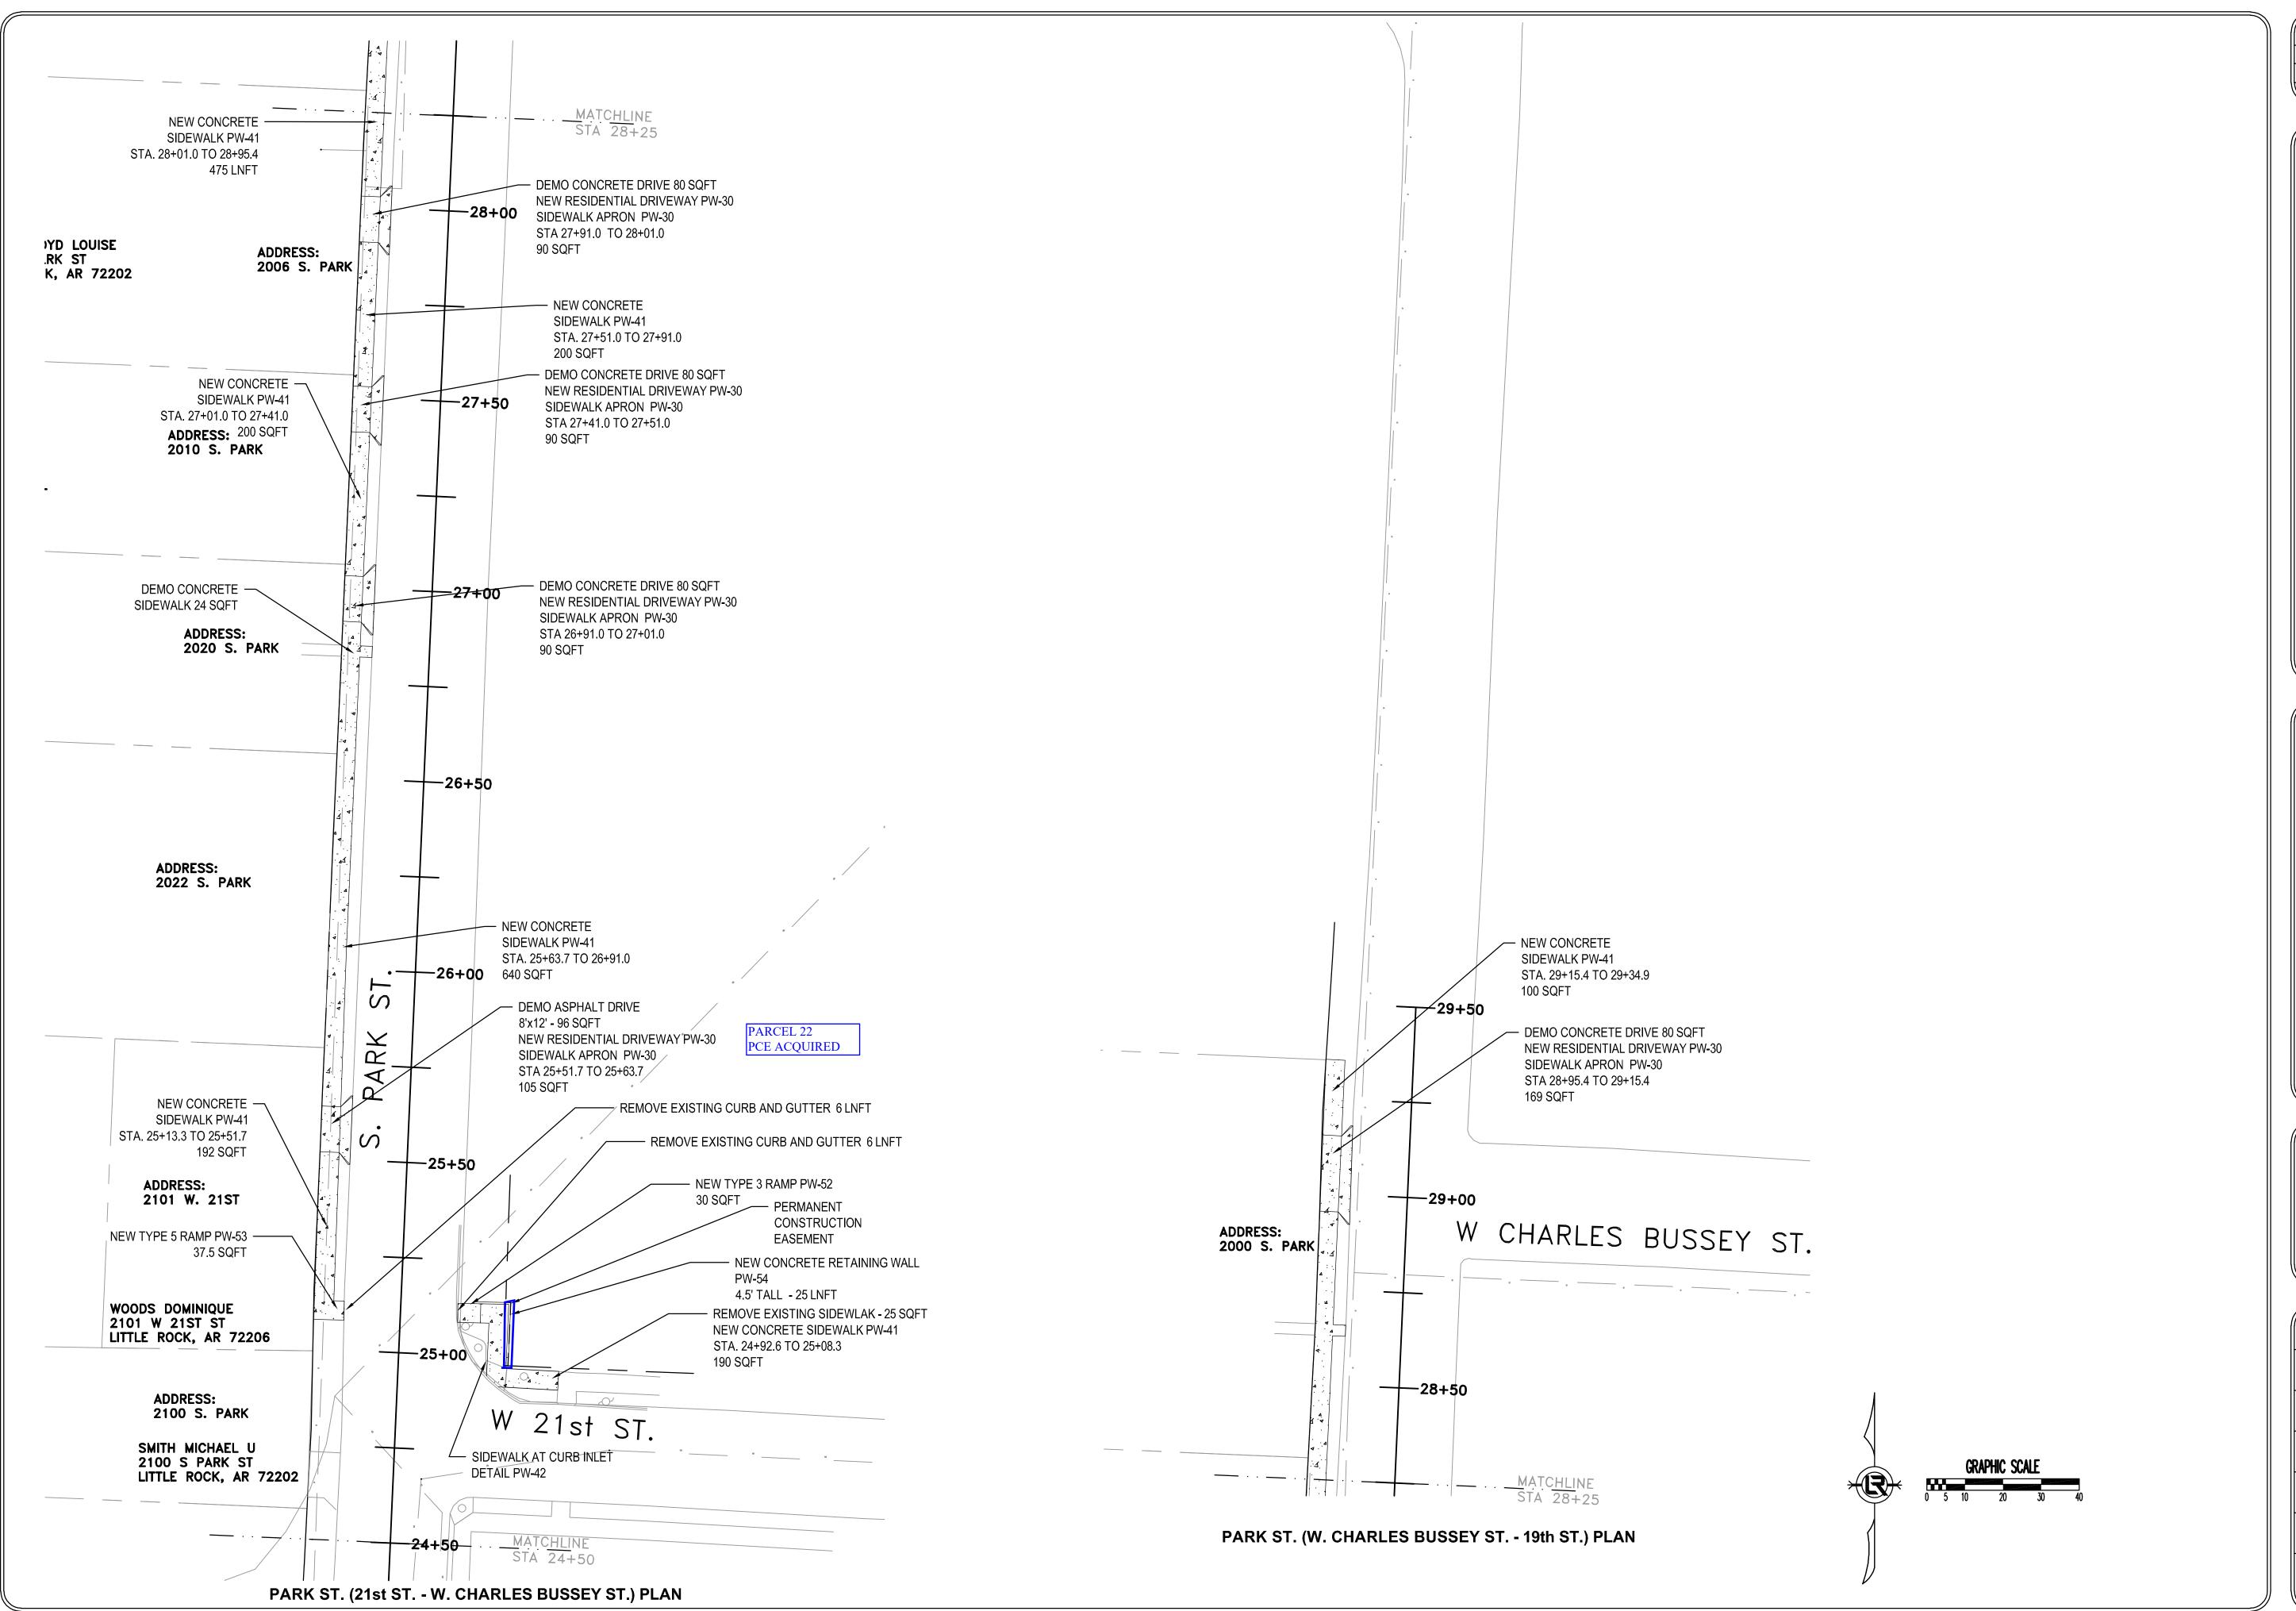

## CLR PROJECT 1-17-SW-401 WARD 1 SIDEWALKS

OAK STREET (16th -17th); 28th STREET (S. TYLER - PEYTON ST.); S. MONROE (26th - 28th); PARK ST. (DAISY GASTON BATES-ROOSEVELT (MISSING SECTIONS))

PROJECT LOCATION - WARD 1

|              | INDEX                                              |
|--------------|----------------------------------------------------|
| SHEET<br>NO. | TITLE                                              |
| C1           | COVER SHEET                                        |
| C2           | LEGEND SHEET                                       |
| C3           | TYPICAL STREET SECTIONS                            |
| C4           | TYPICAL STREET SECTIONS                            |
| C5           | S. OAK ST. (16th - 17th) PLAN SHEET                |
| C6           | S. MONROE (26th - 28th) PLAN SHEET                 |
| C7           | 28th ST. / S. TYLER ST S. VAN BUREN ST. PLAN SHEET |
| C8           | 28th ST / S. VAN BUREN ST BOULEVARD ST. PLAN SHEET |
| C9           | 28th ST. / BOULEVARD ST MADISON ST. PLAN SHEET     |
| C10          | 28th ST. / MADISON ST ADAMS ST. PLAN SHEET         |
| C11          | 28th ST. / ADAMS ST PEYTON ST. PLAN SHEET          |
| C12          | PARK ST. / ROOSEVELT - 23rd. ST. PLAN SHEET        |
| C13          | PARK ST. / 23rd. ST 21st ST. PLAN SHEET            |
| C14          | PARK ST. / 21st ST 19th ST. PLAN SHEET             |
| C15          | PARK ST. / WRIGHT AVE - 17th ST. PLAN SHEET        |
| C16          | SOUTH OAK STREET DRIVEWAY PROFILES                 |
| C17          | SOUTH MONROE STREET DRIVEWAY PROFILES              |
| C18          | W. 28th STREET DRIVEWAY PROFILES 1                 |
| C19          | W. 28th STREET DRIVEWAY PROFILES 2                 |
| C20          | W. 28th STREET DRIVEWAY PROFILES 3                 |
| C21          | W. 28th STREET DRIVEWAY PROFILES 4                 |
| C22          | S. PARK ST. DRIVEWAY PROFILES 1                    |
| C23          | S. PARK ST. DRIVEWAY PROFILES 2                    |